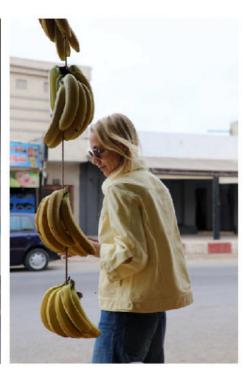

### LA VESTE WORKER in denim

100% CO - DETOX

WH.PRICE: 120,00 EUROS

REC.PRICE: 312,00 EUROS

DETAILS /

Fabric origin: Italy

- Straight cut
- Falling at the hips
- Shirt collar
- Hidden chest pockets and front patch pockets
- Button closure on the front
- Elastic gathers at cuffs

#### COLORS / COMMITMENTS

LIGHT BLUE

INDIGO

BLEU DE TRAVAIL

BLACK

BEIGE