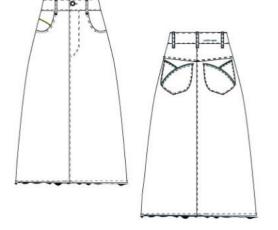

# LA JUPE FLEUR in japanese denim

100% CO

.....

WH.PRICE: 135,00 EUROS REC.PRICE: 351,00 EUROS

DETAILS /

Fabric Origin: Japan

- Slightly flared cut

- 5 pockets
- Flower shaped pocket
- Mid-calf length
- Happy Haus embroidery on the back of the waist
- Fringes on the edge