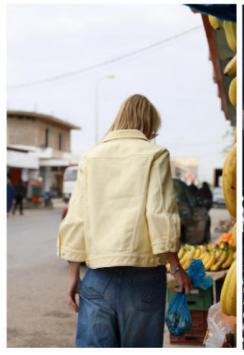

### LA VESTE WORKER in denim

100% CO - DETOX

WH.PRICE: 120,00 EUROS

REC.PRICE: 312,00 EUROS

DETAILS /

Fabric origin: Italy

- Straight cut
- Falling at the hips
- Shirt collar
- Hidden chest pockets and front patch pockets
- Button closure on the front
- Elastic gathers at cuffs

#### COLORS / COMMITMENTS

LIGHT BLUE

INDIGO

BLEU DE TRAVAIL

BLACK

BEIGE