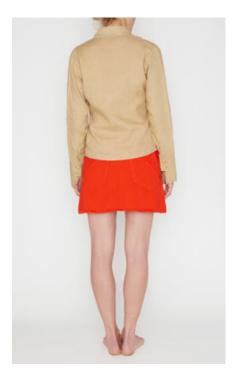

#### LA CHEMISE in denim

100% CO - DETOX

.....

WH.PRICE: 115,00 EUROS REC.PRICE: 310,00 EUROS

DETAILS /

Origine du tissu: Italie

.......

- Coupe droite Col chemise pointu

- Fermeture par bouton sur le devant recouvert de
- Fermeture par bouton aux poignets

#### COLORS / COMMITMENTS

SUMMER BLUE

BLEU D'ÉTÉ