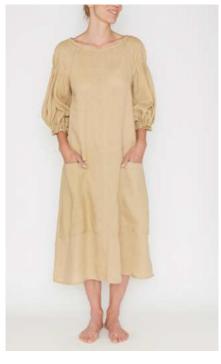

### LA ROBE GABY in linen veil

100% LI

......

WH.PRICE: 160,00 EUROS REC.PRICE: 430,00 EUROS

DETAILS /

.....

Fabric origin: Italy

- Flared cut
- Round neck
- Patch pockets on the front

.......

- Low armholes with gathered details
- 3/4 sleeves in the shape of clouds

COLORS / COMMITMENTS

BEIGE

NIGHT BLUE