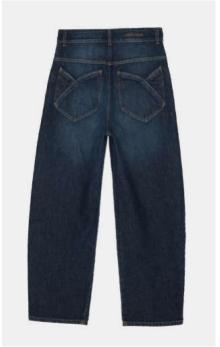

# LE PANTALON GARDEN WORKER in recycled denim

80% CO - 20% Recycled Cotton

WH.PRICE: 120,00 EUROS REC.PRICE: 312,00 EUROS

..... DETAILS /

Fabric origin: Italy

.....

- Wide cut
- High waist
- Button and hidden zip
- Patch pockets
- Happy Haus embroidery on the back of the waist
- Contrasted seams

.....

COLORS / COMMITMENTS

BLEU D'ÉTÉ

LIGHT BLUE