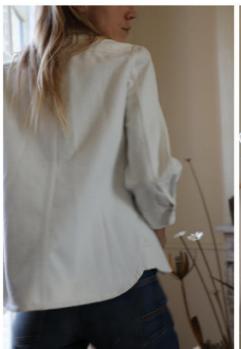

# LA VESTE KIMONO in recycled denim

80% CO - 20% Coton Recyclé

WH.PRICE: 150,00 EUROS REC.PRICE: 389,00 EUROS

#### DETAILS /

..........

Fabric origin: Italy

- Trapeze cut
- Pointed shirt collar
- Inlaid pockets on the chest
- Pockets in the side seam

- 3/4 flared sleeves

#### COLORS / COMMITMENTS

BLEU D'ÉTÉ

BLACK

GREY

LIGHT BLUE

OEKO-TEX®

CONFIDENCE IN TAXFILES

STANDARD 100