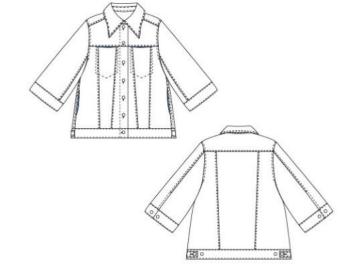

### LA VESTE WORKER in denim

100% CO - DETOX

WH.PRICE: 120,00 EUROS

REC.PRICE: 312,00 EUROS

DETAILS /

Fabric origin: Italy

- Straight cut
- Falling at the hips
- Shirt collar
- Hidden chest pockets and front patch pockets
- Button closure on the front
- Elastic gathers at cuffs

#### COLORS / COMMITMENTS

LIGHT BLUE

INDIGO

BLEU DE TRAVAIL

BLACK

BEIGE