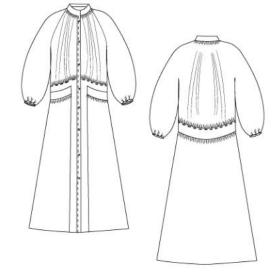

### LA ROBE NUAGE in linen veil

100% LI

.....

WH.PRICE: 175,00 EUROS REC.PRICE: 473,00 EUROS

DETAILS /

Fabric Origin: Italy

......

- Flared dress
- Funnel neck
- Buttonhole in the front
- Ball sleeves
- Pockets in the cut
- Dress with gathers

.....

COLORS / COMMITMENTS

BEIGE

HAPPY HAUS