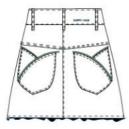

### LE SHORT in denim

100% CO - DETOX

.....

WH.PRICE: 100,00 EUROS REC.PRICE: 260,00 EUROS

DETAILS /

DETAILS /

Fabric Origin: Italy

- ----
- Staight cut - 5 pockets
- Bias-finished edges
- Constructed Topstich

.....

- Metal eyelets
- Embroidered Happy Haus peacock in the back packet

#### COLORS / COMMITMENTS

LIGHT BLUE

NOIR

INDIGO

COOLIELICOT