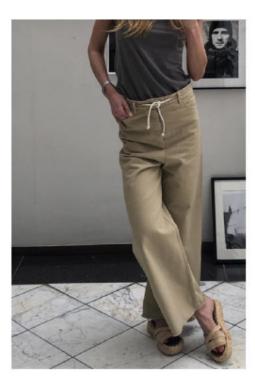

# LE PANTALON OVERSIZE en dyed cotton

100% CO

......

WH.PRICE: 105,00 EUROS REC.PRICE: 270,00 EUROS

DETAILS /

Fabric Origin: Italy

.......

- Slightly flared cut 5 pockets
- Embroidered Happy Haus peacock on the back pocket -Button in the same fabric
- Fringed border

COLORS / COMMITMENTS

COQUELICOT

OCRE

BANANA

BEIGE

Bleu de travail

HAPPY HAUS