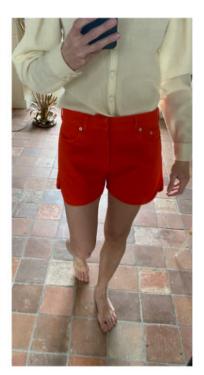

### LE SHORT in denim

100% CO - DETOX

.....

WH.PRICE: 100,00 EUROS REC.PRICE: 260,00 EUROS

DETAILS /

DETAILS /

Fabric Origin: Italy

- ----
- Staight cut - 5 pockets
- Bias-finished edges
- Constructed Topstich

.....

- Metal eyelets
- Embroidered Happy Haus peacock in the back packet

#### COLORS / COMMITMENTS

LIGHT BLUE

NOIR

INDIGO

COOLIELICOT