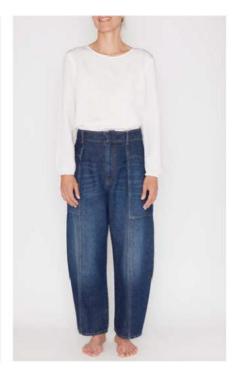

# LE PANTALON GARDEN WORKER in recycled denim

80% CO - 20% Recycled Cotton

WH.PRICE: 120,00 EUROS REC.PRICE: 312,00 EUROS

..... DETAILS /

Fabric origin: Italy

.....

- Wide cut
- High waist
- Button and hidden zip
- Patch pockets
- Happy Haus embroidery on the back of the waist
- Contrasted seams

.....

COLORS / COMMITMENTS

BLEU D'ÉTÉ

LIGHT BLUE