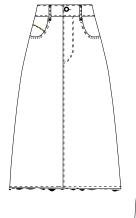

# LA JUPE FLEUR in japanese denim

100% CO

.....

WH.PRICE: 135,00 EUROS REC.PRICE: 351,00 EUROS

DETAILS /

Fabric Origin: Japan

- Slightly flared cut

- 5 pockets
- Flower shaped pocket
- Mid-calf length
- Happy Haus embroidery on the back of the waist
- Fringes on the edge

# LA JUPE FLEUR in recycled denim

80% CO - 20% Recycled Cotton

WH.PRICE: 115,00 EUROS REC.PRICE: 289,00 EUROS

DETAILS /

Fabric origin: Italy

- Slightly flared cut
- 5 pockets
- Flower shaped pocket
- Mid-calf length
- Happy Haus embroidery on the back of the waist
- Fringes on the edge