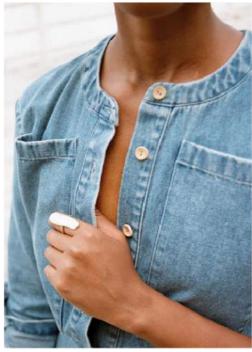

#### LA CHEMISE in denim

100% CO - DETOX

.....

WH.PRICE: 115,00 EUROS REC.PRICE: 310,00 EUROS

DETAILS /

Origine du tissu: Italie

.......

- Coupe droite Col chemise pointu

- Fermeture par bouton sur le devant recouvert de
- Fermeture par bouton aux poignets

#### COLORS / COMMITMENTS

SUMMER BLUE

BLEU D'ÉTÉ