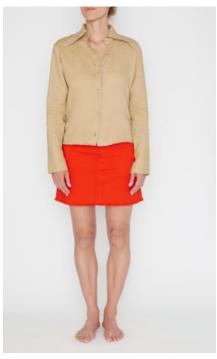

#### LA CHEMISE in denim

100% CO - DETOX

.....

WH.PRICE: 115,00 EUROS REC.PRICE: 310,00 EUROS

DETAILS /

Origine du tissu: Italie

.......

- Coupe droite Col chemise pointu

- Fermeture par bouton sur le devant recouvert de
- Fermeture par bouton aux poignets

#### COLORS / COMMITMENTS

SUMMER BLUE

BLEU D'ÉTÉ