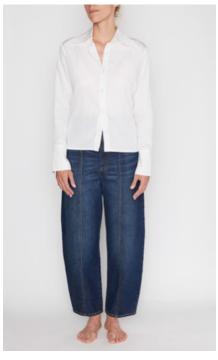

#### LA CHEMISE in denim

100% CO - DETOX

.....

WH.PRICE: 115,00 EUROS REC.PRICE: 310,00 EUROS

DETAILS /

Origine du tissu: Italie

.......

- Coupe droite Col chemise pointu

- Fermeture par bouton sur le devant recouvert de
- Fermeture par bouton aux poignets

#### COLORS / COMMITMENTS

SUMMER BLUE

BLEU D'ÉTÉ