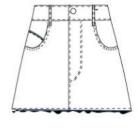

### LE SHORT in denim

100% CO - DETOX

.....

WH.PRICE: 100,00 EUROS REC.PRICE: 260,00 EUROS

DETAILS /

DETAILS /

Fabric Origin: Italy

- ----
- Staight cut - 5 pockets
- Bias-finished edges
- Constructed Topstich

.....

- Metal eyelets
- Embroidered Happy Haus peacock in the back packet

#### COLORS / COMMITMENTS

LIGHT BLUE

NOIR

INDIGO

COOLIELICOT