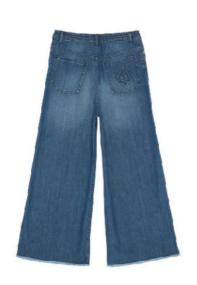

# Le pantalon UNISEX she & him

80% CO - 20% Recycled Cotton

WH.PRICE: 120,00 EUROS REC.PRICE: 320,00 EUROS

.....

COLORS / COMMITMENTS

BLEU D'ÉTÉ 5 YEARS OLD

LIGHT BLUE 8 YEARS OLD

100% CO - JAPANESE FABRIC