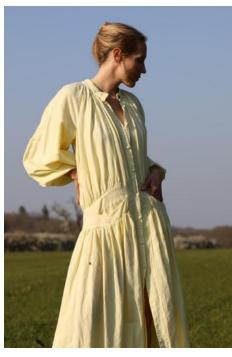

### LA ROBE GABY in linen veil

100% LI

......

WH.PRICE: 160,00 EUROS REC.PRICE: 430,00 EUROS

DETAILS /

.....

Fabric origin: Italy

- Flared cut
- Round neck
- Patch pockets on the front

.......

- Low armholes with gathered details
- 3/4 sleeves in the shape of clouds

COLORS / COMMITMENTS

BEIGE

NIGHT BLUE