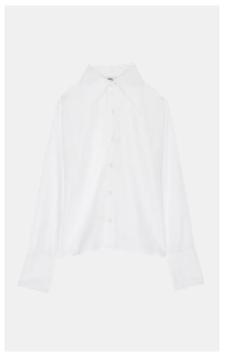

#### LA CHEMISE in denim

100% CO - DETOX

.....

WH.PRICE: 115,00 EUROS REC.PRICE: 310,00 EUROS

DETAILS /

Origine du tissu: Italie

.......

- Coupe droite Col chemise pointu

- Fermeture par bouton sur le devant recouvert de
- Fermeture par bouton aux poignets

#### COLORS / COMMITMENTS

SUMMER BLUE

BLEU D'ÉTÉ