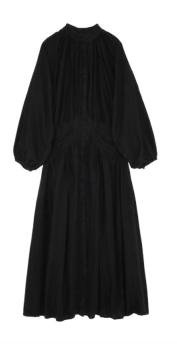

### LA ROBE NUAGE in linen veil

100% LI

.....

WH.PRICE: 175,00 EUROS REC.PRICE: 473,00 EUROS

DETAILS /

Fabric Origin: Italy

......

- Flared dress
- Funnel neck
- Buttonhole in the front
- Ball sleeves
- Pockets in the cut
- Dress with gathers

.....

COLORS / COMMITMENTS

BEIGE

HAPPY HAUS

.....

COLORS / COMMITMENTS

BANANA

OCRE

BLACK