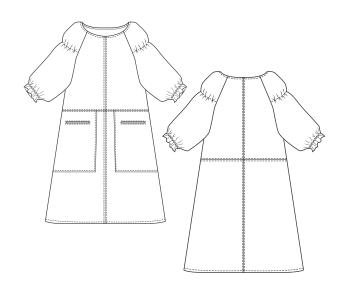

### LA ROBE GABY in linen veil

100% LI

......

WH.PRICE: 160,00 EUROS REC.PRICE: 430,00 EUROS

DETAILS /

.....

Fabric origin: Italy

- Flared cut
- Round neck
- Patch pockets on the front

.......

- Low armholes with gathered details
- 3/4 sleeves in the shape of clouds

COLORS / COMMITMENTS

BEIGE

NIGHT BLUE