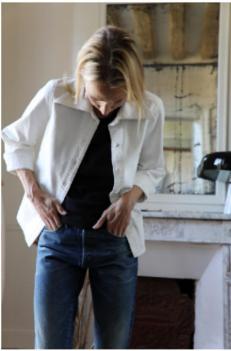

# LA VESTE KIMONO in recycled denim

80% CO - 20% Coton Recyclé

WH.PRICE: 150,00 EUROS REC.PRICE: 389,00 EUROS

#### DETAILS /

..........

Fabric origin: Italy

- Trapeze cut
- Pointed shirt collar
- Inlaid pockets on the chest
- Pockets in the side seam

- 3/4 flared sleeves

#### COLORS / COMMITMENTS

BLEU D'ÉTÉ

BLACK

GREY

LIGHT BLUE

OEKO-TEX®

CONFIDENCE IN TAXFILES

STANDARD 100