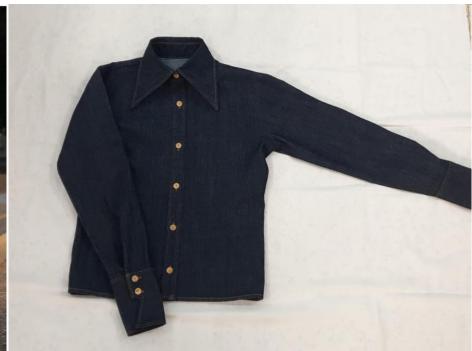

#### LA CHEMISE in denim

100% CO - DETOX

.....

WH.PRICE: 115,00 EUROS REC.PRICE: 310,00 EUROS

DETAILS /

Origine du tissu: Italie

.......

- Coupe droite Col chemise pointu

- Fermeture par bouton sur le devant recouvert de
- Fermeture par bouton aux poignets

#### COLORS / COMMITMENTS

SUMMER BLUE

BLEU D'ÉTÉ