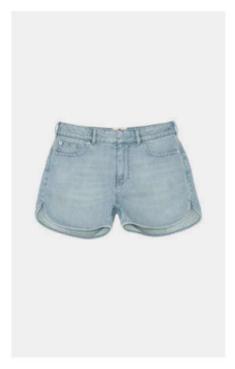

### LE SHORT in denim

100% CO - DETOX

.....

WH.PRICE: 100,00 EUROS REC.PRICE: 260,00 EUROS

DETAILS /

DETAILS /

Fabric Origin: Italy

- ----
- Staight cut - 5 pockets
- Bias-finished edges
- Constructed Topstich

.....

- Metal eyelets
- Embroidered Happy Haus peacock in the back packet

#### COLORS / COMMITMENTS

LIGHT BLUE

NOIR

INDIGO

COOLIELICOT