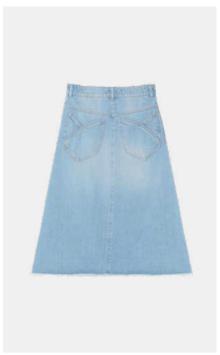

# LA JUPE FLEUR in japanese denim

100% CO

.....

WH.PRICE: 135,00 EUROS REC.PRICE: 351,00 EUROS

DETAILS /

Fabric Origin: Japan

- Slightly flared cut

- 5 pockets
- Flower shaped pocket
- Mid-calf length
- Happy Haus embroidery on the back of the waist
- Fringes on the edge

# LA JUPE FLEUR in recycled denim

80% CO - 20% Recycled Cotton

WH.PRICE: 115,00 EUROS REC.PRICE: 289,00 EUROS

DETAILS /

Fabric origin: Italy

- Slightly flared cut
- 5 pockets
- Flower shaped pocket
- Mid-calf length
- Happy Haus embroidery on the back of the waist
- Fringes on the edge