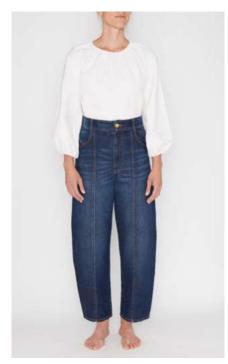

# LE PANTALON GARDEN WORKER in recycled denim

80% CO - 20% Recycled Cotton

WH.PRICE: 120,00 EUROS REC.PRICE: 312,00 EUROS

..... DETAILS /

Fabric origin: Italy

.....

- Wide cut
- High waist
- Button and hidden zip
- Patch pockets
- Happy Haus embroidery on the back of the waist
- Contrasted seams

.....

COLORS / COMMITMENTS

BLEU D'ÉTÉ

LIGHT BLUE