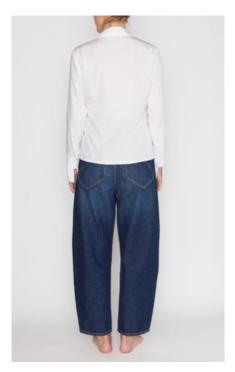

#### LA CHEMISE in denim

100% CO - DETOX

.....

WH.PRICE: 115,00 EUROS REC.PRICE: 310,00 EUROS

DETAILS /

Origine du tissu: Italie

.......

- Coupe droite Col chemise pointu

- Fermeture par bouton sur le devant recouvert de
- Fermeture par bouton aux poignets

#### COLORS / COMMITMENTS

SUMMER BLUE

BLEU D'ÉTÉ