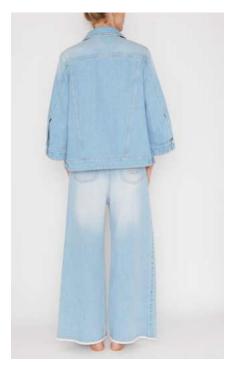

# Le pantalon UNISEX she & him

80% CO - 20% Recycled Cotton

WH.PRICE: 120,00 EUROS REC.PRICE: 320,00 EUROS

.....

COLORS / COMMITMENTS

BLEU D'ÉTÉ 5 YEARS OLD

LIGHT BLUE 8 YEARS OLD

100% CO - JAPANESE FABRIC