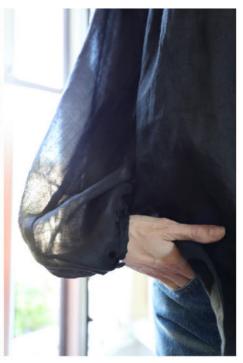

#### LA CHEMISE DANAH in denim

100% CO

WH.PRICE: 12500 EUROS REC.PRICE: 325,00 EUROS

......

.....

COLORS / COMMITMENTS

LIGHT BLUE

BLEU D'ETE WASHED INDIGO

..... 60% CO 40% LI

WH.PRICE: 125,00 EUROS REC.PRICE: 325,00 EUROS

WHITE

BLACK