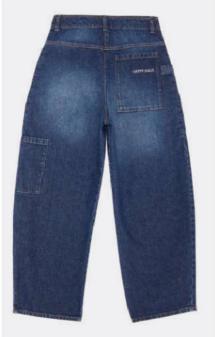

# LE PANTALON GARDEN WORKER in recycled denim

80% CO - 20% Recycled Cotton

WH.PRICE: 120,00 EUROS REC.PRICE: 312,00 EUROS

..... DETAILS /

Fabric origin: Italy

.....

- Wide cut
- High waist
- Button and hidden zip
- Patch pockets
- Happy Haus embroidery on the back of the waist
- Contrasted seams

.....

COLORS / COMMITMENTS

BLEU D'ÉTÉ

LIGHT BLUE