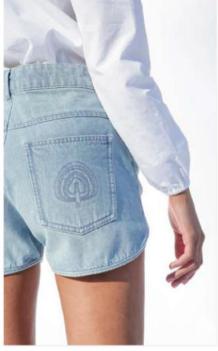

### LE SHORT in denim

100% CO - DETOX

.....

WH.PRICE: 100,00 EUROS REC.PRICE: 260,00 EUROS

DETAILS /

DETAILS /

Fabric Origin: Italy

- ----
- Staight cut - 5 pockets
- Bias-finished edges
- Constructed Topstich

.....

- Metal eyelets
- Embroidered Happy Haus peacock in the back packet

#### COLORS / COMMITMENTS

LIGHT BLUE

NOIR

INDIGO

COOLIELICOT