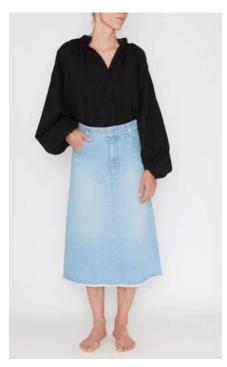

# LA JUPE FLEUR in japanese denim

100% CO

.....

WH.PRICE: 135,00 EUROS REC.PRICE: 351,00 EUROS

DETAILS /

Fabric Origin: Japan

- Slightly flared cut

- 5 pockets
- Flower shaped pocket
- Mid-calf length
- Happy Haus embroidery on the back of the waist
- Fringes on the edge

# LA JUPE FLEUR in recycled denim

80% CO - 20% Recycled Cotton

WH.PRICE: 115,00 EUROS REC.PRICE: 289,00 EUROS

DETAILS /

Fabric origin: Italy

- Slightly flared cut
- 5 pockets
- Flower shaped pocket
- Mid-calf length
- Happy Haus embroidery on the back of the waist
- Fringes on the edge