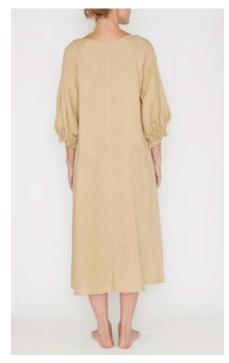

### LA ROBE GABY in linen veil

100% LI

......

WH.PRICE: 160,00 EUROS REC.PRICE: 430,00 EUROS

DETAILS /

.....

Fabric origin: Italy

- Flared cut
- Round neck
- Patch pockets on the front

.......

- Low armholes with gathered details
- 3/4 sleeves in the shape of clouds

COLORS / COMMITMENTS

BEIGE

NIGHT BLUE