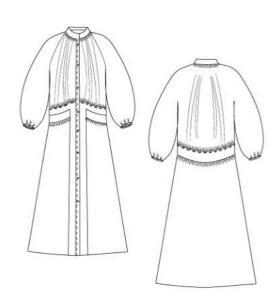

### LA ROBE NUAGE in linen veil

100% LI

.....

WH.PRICE: 175,00 EUROS REC.PRICE: 473,00 EUROS

DETAILS /

Fabric Origin: Italy

......

- Flared dress
- Funnel neck
- Buttonhole in the front
- Ball sleeves
- Pockets in the cut
- Dress with gathers

.....

COLORS / COMMITMENTS

BEIGE

HAPPY HAUS

.....

COLORS / COMMITMENTS

BANANA

OCRE

BLACK