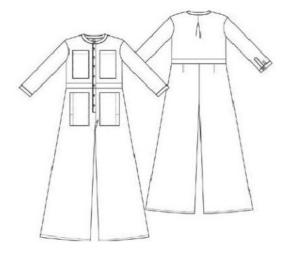

#### LA COMBISHORT in denim

100% CO - DETOX

.....

WH.PRICE: 125,00 EUROS REC.PRICE: 325,00 EUROS

....... DETAILS /

Fabric Origin: Italy

- Round collar - buttorshole in the front
- 4 patch pockets
- Back box pleat
- Corrozo buttons or wooden buttons for light blue
- Denim belt