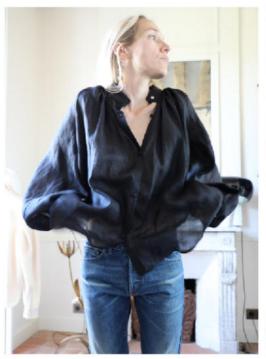

# LA CHEMISE in lyocell & silk

••••• 74% CLY 26% SE

WH.PRICE: 110,00 EUROS REC.PRICE: 286,00 EUROS

DETAILS /

Origine du tissu: Italie

.......

- Coupe droite Col chemise pointu
- Boutonnière à l'avant
- Fermeture par bouton aux poignets

COLORS / COMMITMENTS

BLANC

NOIR