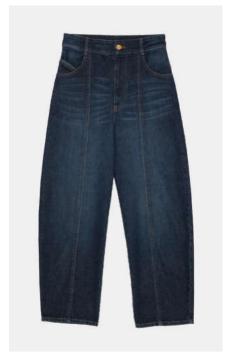

# LE PANTALON GARDEN WORKER in recycled denim

80% CO - 20% Recycled Cotton

WH.PRICE: 120,00 EUROS REC.PRICE: 312,00 EUROS

..... DETAILS /

Fabric origin: Italy

.....

- Wide cut
- High waist
- Button and hidden zip
- Patch pockets
- Happy Haus embroidery on the back of the waist
- Contrasted seams

.....

COLORS / COMMITMENTS

BLEU D'ÉTÉ

LIGHT BLUE