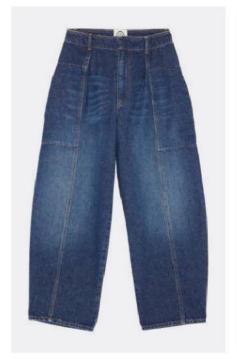

# LE PANTALON GARDEN WORKER in recycled denim

80% CO - 20% Recycled Cotton

WH.PRICE: 120,00 EUROS REC.PRICE: 312,00 EUROS

..... DETAILS /

Fabric origin: Italy

.....

- Wide cut
- High waist
- Button and hidden zip
- Patch pockets
- Happy Haus embroidery on the back of the waist
- Contrasted seams

.....

COLORS / COMMITMENTS

BLEU D'ÉTÉ

LIGHT BLUE