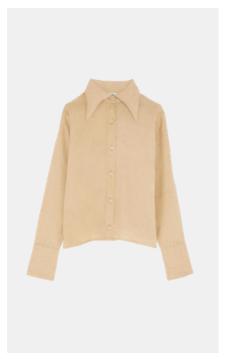

#### LA CHEMISE in denim

100% CO - DETOX

.....

WH.PRICE: 115,00 EUROS REC.PRICE: 310,00 EUROS

DETAILS /

Origine du tissu: Italie

.......

- Coupe droite Col chemise pointu

- Fermeture par bouton sur le devant recouvert de
- Fermeture par bouton aux poignets

#### COLORS / COMMITMENTS

SUMMER BLUE

BLEU D'ÉTÉ