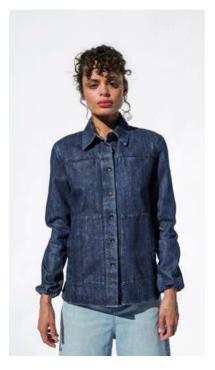

#### LA CHEMISE in denim

100% CO - DETOX

.....

WH.PRICE: 115,00 EUROS REC.PRICE: 310,00 EUROS

DETAILS /

Origine du tissu: Italie

.......

- Coupe droite Col chemise pointu

- Fermeture par bouton sur le devant recouvert de
- Fermeture par bouton aux poignets

#### COLORS / COMMITMENTS

SUMMER BLUE

BLEU D'ÉTÉ