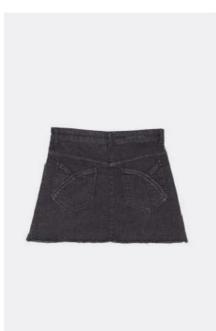

## LA MINI JUPE in denim

98% CO - 2% Elastane

WH.PRICE: 100,00 EUROS REC.PRICE: 260,00 EUROS

DETAILS /

Fabric origin: Italy

......

- Fitted cut
- 5 pockets
- Flower shaped pocket
- Tone on tone topstitching

#### COLORS / COMMITMENTS

NOIR

BLEU DE TRAVAIL

LIGHT BLUE

BLEU D'ÉTÉ

OCRE

COEQULICOT

HAPPY HAUS