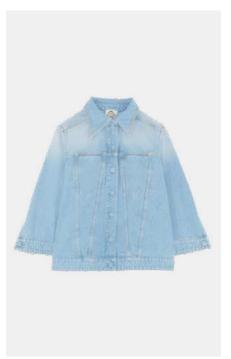

# LA VESTE KIMONO in recycled denim

80% CO - 20% Coton Recyclé

WH.PRICE: 150,00 EUROS REC.PRICE: 389,00 EUROS

#### DETAILS /

..........

Fabric origin: Italy

- Trapeze cut
- Pointed shirt collar
- Inlaid pockets on the chest
- Pockets in the side seam

- 3/4 flared sleeves

#### COLORS / COMMITMENTS

BLEU D'ÉTÉ

BLACK

GREY

LIGHT BLUE

OEKO-TEX®

CONFIDENCE IN TAXFILES

STANDARD 100