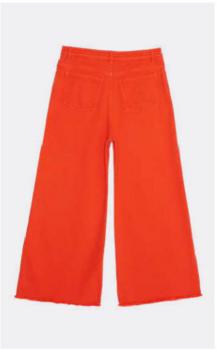

# LE PANTALON OVERSIZE en dyed cotton

100% CO

......

WH.PRICE: 105,00 EUROS REC.PRICE: 270,00 EUROS

DETAILS /

Fabric Origin: Italy

.......

- Slightly flared cut 5 pockets
- Embroidered Happy Haus peacock on the back pocket -Button in the same fabric
- Fringed border

COLORS / COMMITMENTS

COQUELICOT

OCRE

BANANA

BEIGE

Bleu de travail

HAPPY HAUS