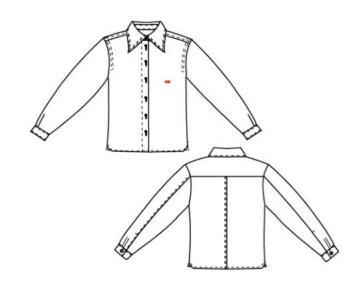

#### LA CHEMISE in denim

100% CO - DETOX

.....

WH.PRICE: 115,00 EUROS REC.PRICE: 310,00 EUROS

DETAILS /

Origine du tissu: Italie

.......

- Coupe droite Col chemise pointu

- Fermeture par bouton sur le devant recouvert de
- Fermeture par bouton aux poignets

#### COLORS / COMMITMENTS

SUMMER BLUE

BLEU D'ÉTÉ