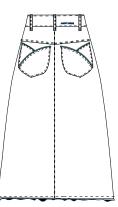

# LA JUPE FLEUR in japanese denim

100% CO

.....

WH.PRICE: 135,00 EUROS REC.PRICE: 351,00 EUROS

DETAILS /

Fabric Origin: Japan

- Slightly flared cut

- 5 pockets
- Flower shaped pocket
- Mid-calf length
- Happy Haus embroidery on the back of the waist
- Fringes on the edge

# LA JUPE FLEUR in recycled denim

80% CO - 20% Recycled Cotton

WH.PRICE: 115,00 EUROS REC.PRICE: 289,00 EUROS

DETAILS /

Fabric origin: Italy

- Slightly flared cut
- 5 pockets
- Flower shaped pocket
- Mid-calf length
- Happy Haus embroidery on the back of the waist
- Fringes on the edge