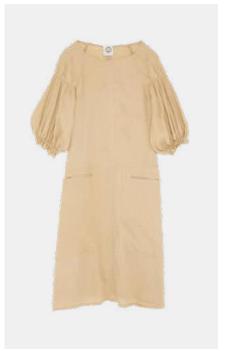

### LA ROBE GABY in linen veil

100% LI

......

WH.PRICE: 160,00 EUROS REC.PRICE: 430,00 EUROS

DETAILS /

.....

Fabric origin: Italy

- Flared cut
- Round neck
- Patch pockets on the front

.......

- Low armholes with gathered details
- 3/4 sleeves in the shape of clouds

COLORS / COMMITMENTS

BEIGE

NIGHT BLUE