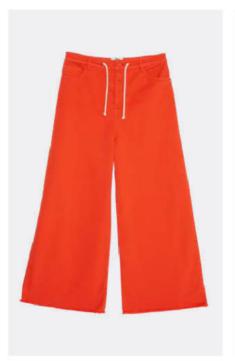

# LE PANTALON OVERSIZE en dyed cotton

100% CO

......

WH.PRICE: 105,00 EUROS REC.PRICE: 270,00 EUROS

DETAILS /

Fabric Origin: Italy

.......

- Slightly flared cut 5 pockets
- Embroidered Happy Haus peacock on the back pocket -Button in the same fabric
- Fringed border

COLORS / COMMITMENTS

COQUELICOT

OCRE

BANANA

BEIGE

Bleu de travail

HAPPY HAUS