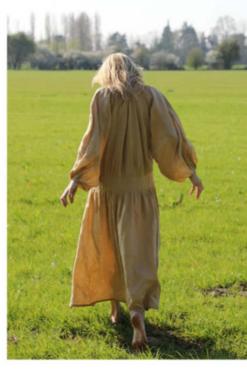

### LA ROBE NUAGE in linen veil

100% LI

.....

WH.PRICE: 175,00 EUROS REC.PRICE: 473,00 EUROS

DETAILS /

Fabric Origin: Italy

......

- Flared dress
- Funnel neck
- Buttonhole in the front
- Ball sleeves
- Pockets in the cut
- Dress with gathers

.....

COLORS / COMMITMENTS

BEIGE

HAPPY HAUS

.....

COLORS / COMMITMENTS

BANANA

OCRE

BLACK