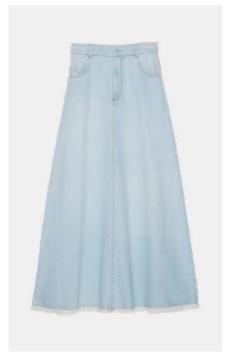

# LA JUPE FLEUR in japanese denim

100% CO

.....

WH.PRICE: 135,00 EUROS REC.PRICE: 351,00 EUROS

DETAILS /

Fabric Origin: Japan

- Slightly flared cut

- 5 pockets
- Flower shaped pocket
- Mid-calf length
- Happy Haus embroidery on the back of the waist
- Fringes on the edge