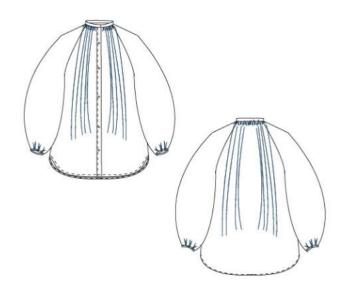

#### LA CHEMISE in denim

100% CO - DETOX

.....

WH.PRICE: 115,00 EUROS REC.PRICE: 310,00 EUROS

DETAILS /

Origine du tissu: Italie

.......

- Coupe droite Col chemise pointu

- Fermeture par bouton sur le devant recouvert de
- Fermeture par bouton aux poignets

#### COLORS / COMMITMENTS

SUMMER BLUE

BLEU D'ÉTÉ