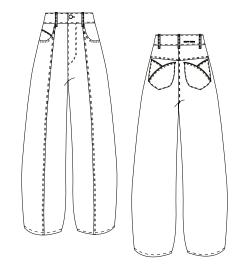

# LE PANTALON GARDEN WORKER in recycled denim

80% CO - 20% Recycled Cotton

WH.PRICE: 120,00 EUROS REC.PRICE: 312,00 EUROS

..... DETAILS /

Fabric origin: Italy

.....

- Wide cut
- High waist
- Button and hidden zip
- Patch pockets
- Happy Haus embroidery on the back of the waist
- Contrasted seams

.....

COLORS / COMMITMENTS

BLEU D'ÉTÉ

LIGHT BLUE