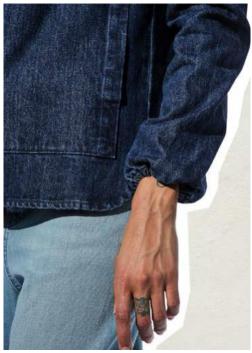

#### LA CHEMISE in denim

100% CO - DETOX

.....

WH.PRICE: 115,00 EUROS REC.PRICE: 310,00 EUROS

DETAILS /

Origine du tissu: Italie

.......

- Coupe droite Col chemise pointu

- Fermeture par bouton sur le devant recouvert de
- Fermeture par bouton aux poignets

#### COLORS / COMMITMENTS

SUMMER BLUE

BLEU D'ÉTÉ