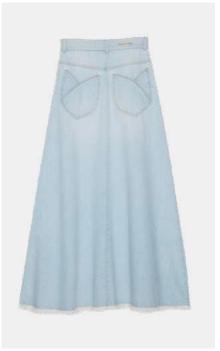

# LA JUPE FLEUR in japanese denim

100% CO

.....

WH.PRICE: 135,00 EUROS REC.PRICE: 351,00 EUROS

DETAILS /

Fabric Origin: Japan

- Slightly flared cut

- 5 pockets
- Flower shaped pocket
- Mid-calf length
- Happy Haus embroidery on the back of the waist
- Fringes on the edge