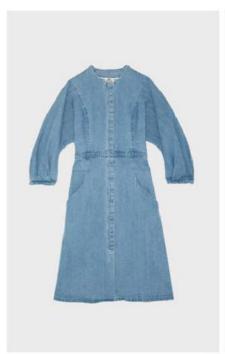

### LA ROBE CAT POWER in denim

100% CO - DETOX

.....

WH.PRICE: 150,00 EUROS REC.PRICE: 405,00 EUROS

.....

COLORS / COMMITMENTS

INDIGO

GREY

LIGHT BLUE

BLACK

...... COLORS / COMMITMENTS

60% CO - 40% LI

LIGHT BLUE

BANANA

PISTACHE

WHITE