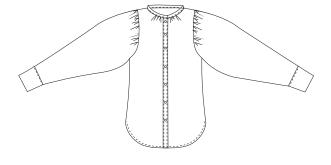

#### LA CHEMISE in denim

100% CO - DETOX

.....

WH.PRICE: 115,00 EUROS REC.PRICE: 310,00 EUROS

DETAILS /

Origine du tissu: Italie

.......

- Coupe droite Col chemise pointu

- Fermeture par bouton sur le devant recouvert de
- Fermeture par bouton aux poignets

#### COLORS / COMMITMENTS

SUMMER BLUE

BLEU D'ÉTÉ