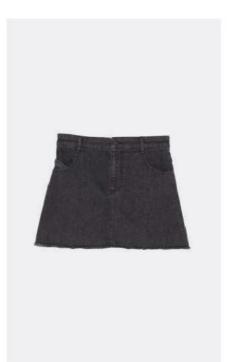

## LA MINI JUPE in denim

98% CO - 2% Elastane

WH.PRICE: 100,00 EUROS REC.PRICE: 260,00 EUROS

DETAILS /

Fabric origin: Italy

......

- Fitted cut
- 5 pockets
- Flower shaped pocket
- Tone on tone topstitching

#### COLORS / COMMITMENTS

NOIR

BLEU DE TRAVAIL

LIGHT BLUE

BLEU D'ÉTÉ

OCRE

COEQULICOT

HAPPY HAUS