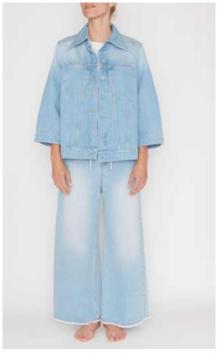

# LA VESTE KIMONO in recycled denim

100% CO -

.....

WH.PRICE: 150,00 EUROS REC.PRICE: 389,00 EUROS

DETAILS /

Fabric origin: Italy

.....

- Trapeze cut
- Pointed shirt collar
- Inlaid pockets on the chest
- Pockets in the side seam

.....

- 3/4 flared sleeves

#### COLORS / COMMITMENTS

OCRE

PISTACHE

WHITE