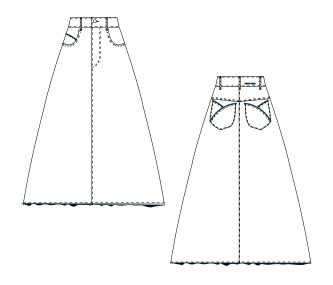

# LA JUPE FLEUR in japanese denim

100% CO

.....

WH.PRICE: 135,00 EUROS REC.PRICE: 351,00 EUROS

DETAILS /

Fabric Origin: Japan

- Slightly flared cut

- 5 pockets
- Flower shaped pocket
- Mid-calf length
- Happy Haus embroidery on the back of the waist
- Fringes on the edge