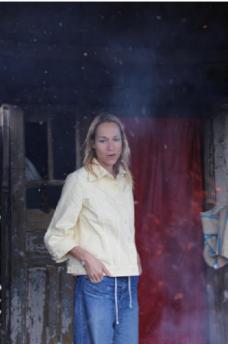

### LA VESTE WORKER in denim

100% CO - DETOX

WH.PRICE: 120,00 EUROS

REC.PRICE: 312,00 EUROS

DETAILS /

Fabric origin: Italy

- Straight cut
- Falling at the hips
- Shirt collar
- Hidden chest pockets and front patch pockets
- Button closure on the front
- Elastic gathers at cuffs

#### COLORS / COMMITMENTS

LIGHT BLUE

INDIGO

BLEU DE TRAVAIL

BLACK

BEIGE