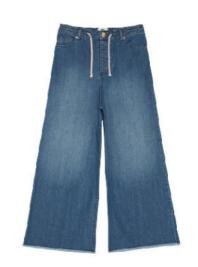

# Le pantalon UNISEX she & him

80% CO - 20% Recycled Cotton

WH.PRICE: 120,00 EUROS REC.PRICE: 320,00 EUROS

.....

COLORS / COMMITMENTS

BLEU D'ÉTÉ 5 YEARS OLD

LIGHT BLUE 8 YEARS OLD

100% CO - JAPANESE FABRIC