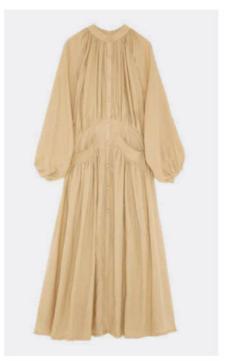

### LA ROBE NUAGE in linen veil

100% LI

.....

WH.PRICE: 175,00 EUROS REC.PRICE: 473,00 EUROS

DETAILS /

Fabric Origin: Italy

......

- Flared dress
- Funnel neck
- Buttonhole in the front
- Ball sleeves
- Pockets in the cut
- Dress with gathers

.....

COLORS / COMMITMENTS

BEIGE

HAPPY HAUS

.....

COLORS / COMMITMENTS

BANANA

OCRE

BLACK