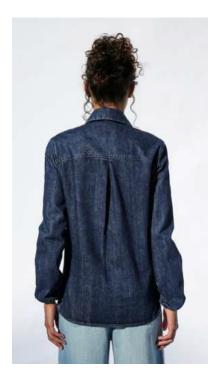

#### LA CHEMISE in denim

100% CO - DETOX

.....

WH.PRICE: 115,00 EUROS REC.PRICE: 310,00 EUROS

DETAILS /

Origine du tissu: Italie

.......

- Coupe droite Col chemise pointu

- Fermeture par bouton sur le devant recouvert de
- Fermeture par bouton aux poignets

#### COLORS / COMMITMENTS

SUMMER BLUE

BLEU D'ÉTÉ