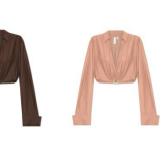

### COATED SATIN COVER UPS 180% RAYON 20% NYLON

COVER UP STRAPPY...

Style #: 123-3004-SW

Wholesale: €116.00

M.S.R.P.: €315.00

Sizes: XS - L

| 1/1                              |                           |
|----------------------------------|---------------------------|
| HENDRIX COATED<br>SATIN COVER UP | BRESLIN CO.<br>COVER UP L |
| Style #: 123-1003-SW             | Style #: 123-20           |
| Season: DRE SPRING 2023          | Season DEE                |

Season: PRE SPRING 2023 Wholesale: €184.00 M.S.R.P.: €495.00 Sizes: XS-L Color: DARK CHOCOLATE Color: DESERT ROSE

ATED SATIN BRESLIN COATED SATIN MIKAH COATED SATIN \_/S... 001-SW Season: PRE SPRING 2023 Wholesale: €109.00 M.S.R.P.: €290.00 Sizes: XS-L

COVER UP L/S... Style #: 123-2001-SW Season: PRE SPRING 2023 Wholesale: €109.00 M.S.R.P.: €290.00 Sizes: XS - L Color: DARK CHOCOLATE Color: DESERT ROSE

MIKAH COATED SATIN COVER UP STRAPPY .... Style #: 123-3004-SW Season: PRE SPRING 2023 Season: PRE SPRING 2023 Wholesale: €116.00 M.S.R.P.: €315.00 Sizes: XS-L Color: DARK CHOCOLATE Color: DESERT ROSE