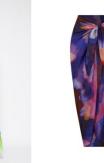

 Color:
 LIME
 Color:
 BERRY

 
 DENVER SOLID COVER UP SARONG SKIRT

 Style #:
 123-3022-SW-SOLID

 Season:
 PRE SPRING 2023

 Wholesale:
 €77.00

 M.S.R.P.:
 €205.00

 Sizes:
 XS - L
 DENVER SOLID COVER UP SARONG SKIRT Style #: 123-3022-SW-SOLID Season: PRE SPRING 2023 Wholesale: €77.00 M.S.R.P.: €205.00 Sizes: XS-L

Color: LIME

Page: 2 of 12