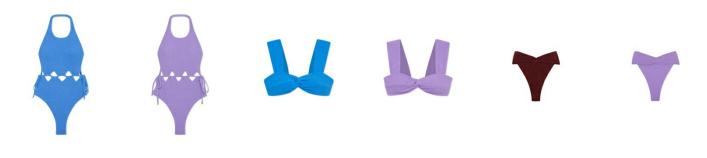

| EUGENIA SPACE-DYE<br>SWIMWEAR CF TWIST | AUBRIE SPACE-DYE<br>SWIMWEAR TWIST | GINGER SPACE-DYE<br>SWIMWEAR HIGH |
|----------------------------------------|------------------------------------|-----------------------------------|
| Style #: 123-9005-SW                   | Style #: 123-9003-SW               | Style #: 123-9004-SW              |
| Season: PRE SPRING 2023                | Season: PRE SPRING 2023            | Season: PRE SPRING 2023           |
| Wholesale: €136.00                     | Wholesale: €65.00                  | Wholesale: €73.00                 |
| M.S.R.P.: €365.00                      | M.S.R.P.: €175.00                  | M.S.R.P.: €195.00                 |
| Sizes: XS - L                          | Sizes: XS - L                      | Sizes: XS - L                     |
| Color: AZUL SPACE DYE                  | Color: AZUL SPACE DYE              | Color: AZUL SPACE DYE             |