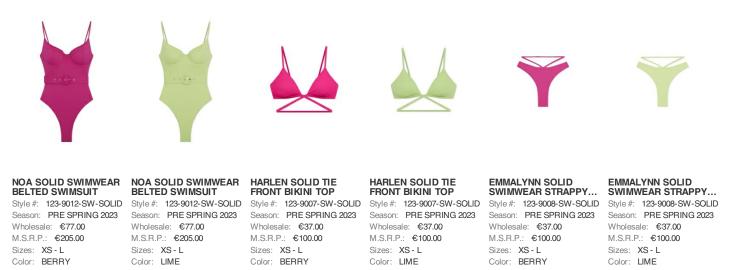

| NOA LUREX | JACQUARD |
|-----------|----------|
| SWIMWEAR  | BELTED   |

| Style #: 123-9012-SW-   |
|-------------------------|
| JACQUARD                |
| Season: PRE SPRING 2023 |
| Wholesale: €133.00      |
| M.S.R.P.: €355.00       |
| Sizes: XS - L           |
| Color: CAMEL GEO        |
| JACQUARD                |

MOXIE LUREX JACQUARD SWIMWEAR.. JACQUARD SWIMWEAR.. Style #: 123-9033-SW-Style #: 123-9032-SW-JACQUARD Season: PRE SPRING 2023 Season: PRE SPRING 2023 Wholesale: €57.00 M.S.R.P.: €155.00 Sizes: XS - L Color: CAMELGEO Color: CAMELGEO JACQUARD