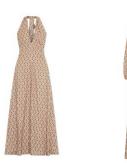

SOLID SWIMWEAR | 75% NYLON 25% ELASTANE

SOLID COVER UPS I 80% RAYON 20% NYLON

AMORA PRINTED COVER UP MAXI DRESS Style #: 123-1079-SW-SOLID Season: PRE SPRING 2023 Wholesale: €156.00 M.S.R.P.: €420.00 Sizes: XS-L Color: BERRY

AMORA PRINTED COVER UP MAXI DRESS Style #: 123-1079-SW-SOLID

 Season:
 PRE SPRING 2023
 Season:
 PRE S

 Wholesale:
 €156.00
 Wholesale:
 €77

 M.S.R.P.:
 €420.00
 M.S.R.P.:
 €202

 Sizes:
 XS-L
 Sizes:
 XS-L