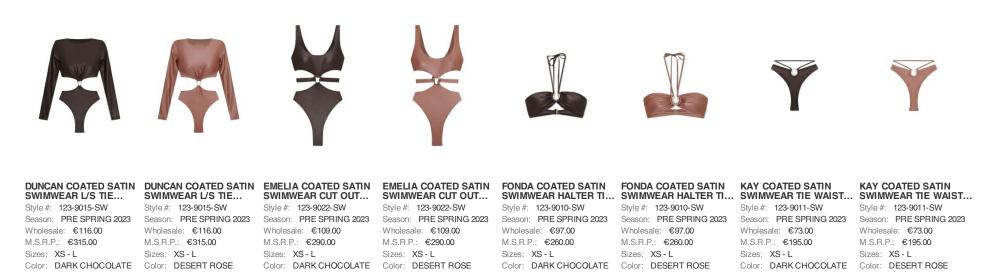

### COATED SATIN COVER UPS 180% RAYON 20% NYLON

COVER UP STRAPPY...

Style #: 123-3004-SW

Wholesale: €116.00

M.S.R.P.: €315.00

Sizes: XS - L

| 1/1                              |                           |
|----------------------------------|---------------------------|
| HENDRIX COATED<br>SATIN COVER UP | BRESLIN CO.<br>COVER UP L |
| Style #: 123-1003-SW             | Style #: 123-20           |
| Season: DRE SPRING 2023          | Season DEE                |

Season: PRE SPRING 2023 Wholesale: €184.00 M.S.R.P.: €495.00 Sizes: XS-L Color: DARK CHOCOLATE Color: DESERT ROSE

ATED SATIN BRESLIN COATED SATIN MIKAH COATED SATIN \_/S... 001-SW Season: PRE SPRING 2023 Wholesale: €109.00 M.S.R.P.: €290.00 Sizes: XS-L

COVER UP L/S... Style #: 123-2001-SW Season: PRE SPRING 2023 Wholesale: €109.00 M.S.R.P.: €290.00 Sizes: XS - L Color: DARK CHOCOLATE Color: DESERT ROSE

MIKAH COATED SATIN COVER UP STRAPPY .... Style #: 123-3004-SW Season: PRE SPRING 2023 Season: PRE SPRING 2023 Wholesale: €116.00 M.S.R.P.: €315.00 Sizes: XS-L Color: DARK CHOCOLATE Color: DESERT ROSE

HENDRIX COATED

Style #: 123-1003-SW

Wholesale: €184.00

M.S.R.P.: €495.00

Sizes: XS - L

SATIN COVER UP...

Season: PRE SPRING 2023

SPACE DYE SWIMWEAR