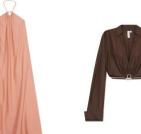

SOLID SWIMWEAR | 75% NYLON 25% ELASTANE

SOLID COVER UPS I 80% RAYON 20% NYLON

AMORA PRINTED COVER UP MAXI DRESS Style #: 123-1079-SW-SOLID Season: PRE SPRING 2023 Wholesale: €156.00 M.S.R.P.: €420.00 Sizes: XS-L Color: BERRY

AMORA PRINTED COVER UP MAXI DRESS Style #: 123-1079-SW-SOLID

 Season:
 PRE SPRING 2023
 Season:
 PRE S

 Wholesale:
 €156.00
 Wholesale:
 €77

 M.S.R.P.:
 €420.00
 M.S.R.P.:
 €202

 Sizes:
 XS-L
 Sizes:
 XS-L