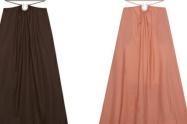

SOLID SWIMWEAR | 75% NYLON 25% ELASTANE

SOLID COVER UPS I 80% RAYON 20% NYLON

AMORA PRINTED COVER UP MAXI DRESS Style #: 123-1079-SW-SOLID Season: PRE SPRING 2023 Wholesale: €156.00 M.S.R.P.: €420.00 Sizes: XS-L Color: BERRY

AMORA PRINTED COVER UP MAXI DRESS Style #: 123-1079-SW-SOLID

 Season:
 PRE SPRING 2023
 Season:
 PRE S

 Wholesale:
 €156.00
 Wholesale:
 €77

 M.S.R.P.:
 €420.00
 M.S.R.P.:
 €202

 Sizes:
 XS-L
 Sizes:
 XS-L

 Color:
 LIME
 Color:
 BERRY

 
 DENVER SOLID COVER UP SARONG SKIRT

 Style #:
 123-3022-SW-SOLID

 Season:
 PRE SPRING 2023

 Wholesale:
 €77.00

 M.S.R.P.:
 €205.00

 Sizes:
 XS - L
 DENVER SOLID COVER UP SARONG SKIRT Style #: 123-3022-SW-SOLID Season: PRE SPRING 2023 Wholesale: €77.00 M.S.R.P.: €205.00 Sizes: XS-L