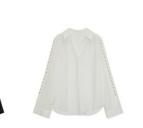

#### TATE CRYSTAL MESH COVER UP L/S LACE-U...

Style #: 123-1009-SW Season: PRE SPRING 2023 Wholesale: €275.00 M.S.R.P.: €735.00 Sizes: XS - L Color: BRONZE

ROSSI CRYSTAL MESH

M.S.R.P.: €525.00

Sizes: XS - L

Color: BRONZE