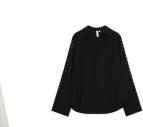

#### TATE CRYSTAL MESH COVER UP L/S LACE-U...

Style #: 123-1009-SW Season: PRE SPRING 2023 Wholesale: €275.00 M.S.R.P.: €735.00 Sizes: XS - L Color: BRONZE

ROSSI CRYSTAL MESH

M.S.R.P.: €525.00

Sizes: XS - L

Color: BRONZE