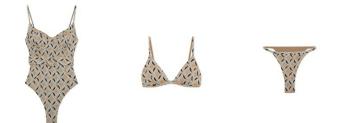

SOLID SWIMWEAR | 75% NYLON 25% ELASTANE

SOLID COVER UPS I 80% RAYON 20% NYLON

AMORA PRINTED COVER UP MAXI DRESS Style #: 123-1079-SW-SOLID Season: PRE SPRING 2023 Wholesale: €156.00 M.S.R.P.: €420.00 Sizes: XS-L Color: BERRY

AMORA PRINTED COVER UP MAXI DRESS Style #: 123-1079-SW-SOLID

 Season:
 PRE SPRING 2023
 Season:
 PRE S

 Wholesale:
 €156.00
 Wholesale:
 €77

 M.S.R.P.:
 €420.00
 M.S.R.P.:
 €202

 Sizes:
 XS-L
 Sizes:
 XS-L