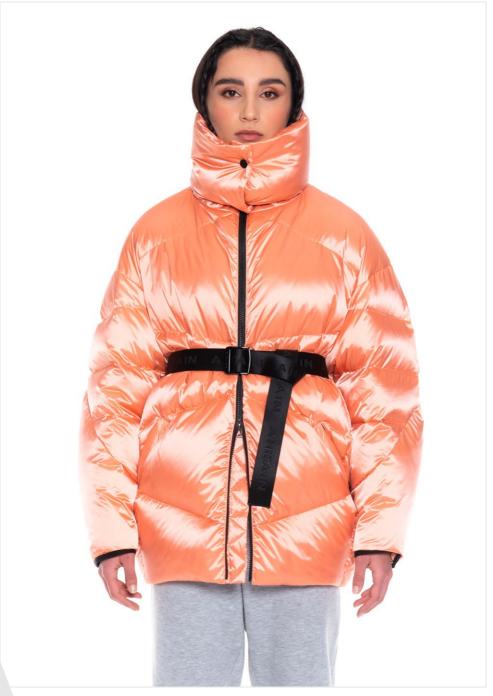

## AHD13 - AT TEDDY PUFFER DOME WITH GOOSE DOWN

AHD14 - AL ESSENTIAL COAT

AHD15 - FD BOMBER WITH TECHNO PADDING

AHD16 - RS PUFFER DOME BELTED WITH GOOSE DOWN

AHD16 - TD PUFFER DOME BELTED WITH GOOSE DOWN

AHD17 - DD ARMY QUILTED JACKET