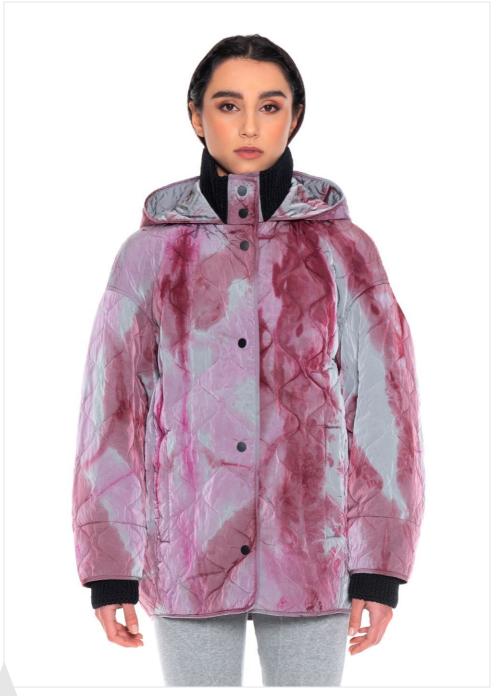

AHD17 - RN ARMY QUILTED BOMBER

AHD18 - AL SHORT BLOUSON WITH GOOSE DOWN

AHD19 - AT TEDDY COAT