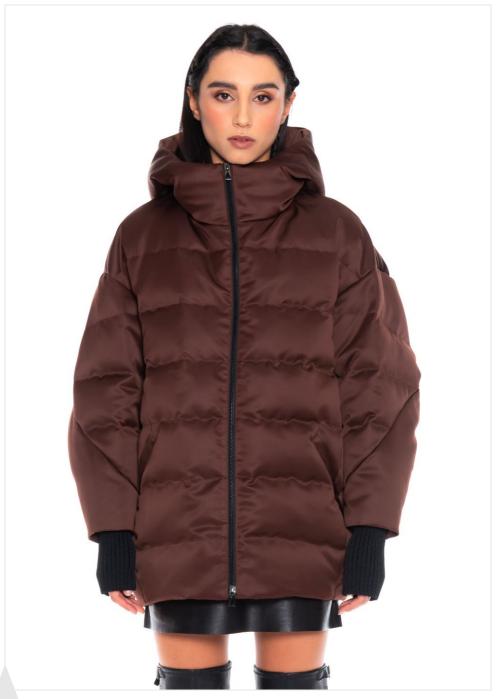

## AHD13 - AT TEDDY PUFFER DOME WITH GOOSE DOWN

AHD14 - AL ESSENTIAL COAT

AHD15 - FD BOMBER WITH TECHNO PADDING

AHD16 - RS PUFFER DOME BELTED WITH GOOSE DOWN

AHD16 - TD PUFFER DOME BELTED WITH GOOSE DOWN

AHD17 - DD ARMY QUILTED JACKET