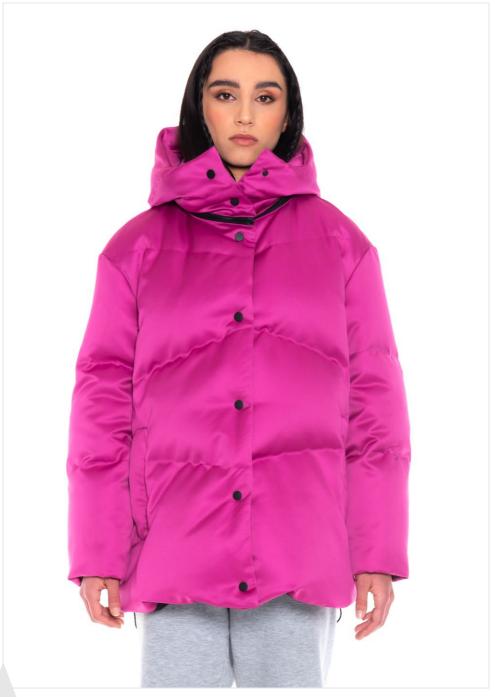

## AHD13 - AT TEDDY PUFFER DOME WITH GOOSE DOWN

AHD14 - AL ESSENTIAL COAT

AHD15 - FD BOMBER WITH TECHNO PADDING

AHD16 - RS PUFFER DOME BELTED WITH GOOSE DOWN

AHD16 - TD PUFFER DOME BELTED WITH GOOSE DOWN

AHD17 - DD ARMY QUILTED JACKET