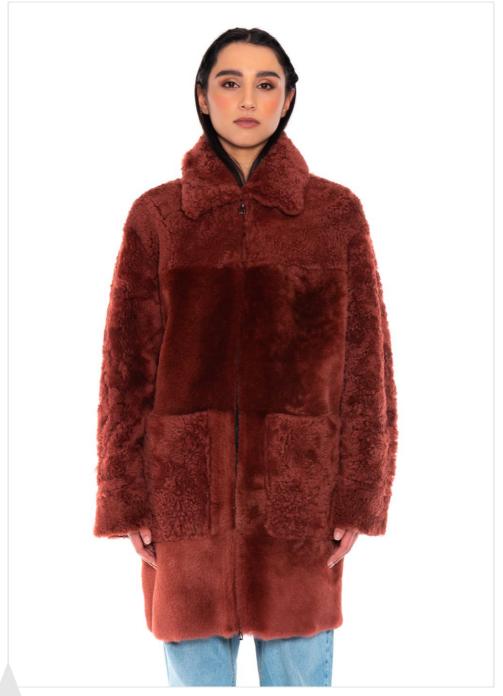

AHD17 - RN ARMY QUILTED BOMBER

AHD18 - AL SHORT BLOUSON WITH GOOSE DOWN

AHD19 - AT TEDDY COAT