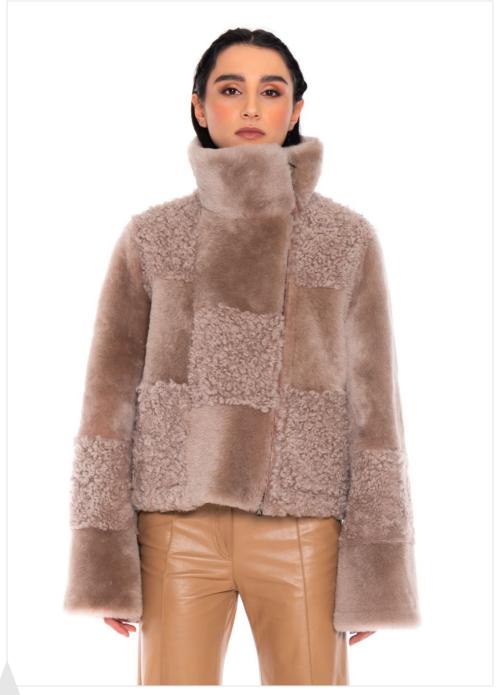

AHD17 - RN ARMY QUILTED BOMBER

AHD18 - AL SHORT BLOUSON WITH GOOSE DOWN

AHD19 - AT TEDDY COAT