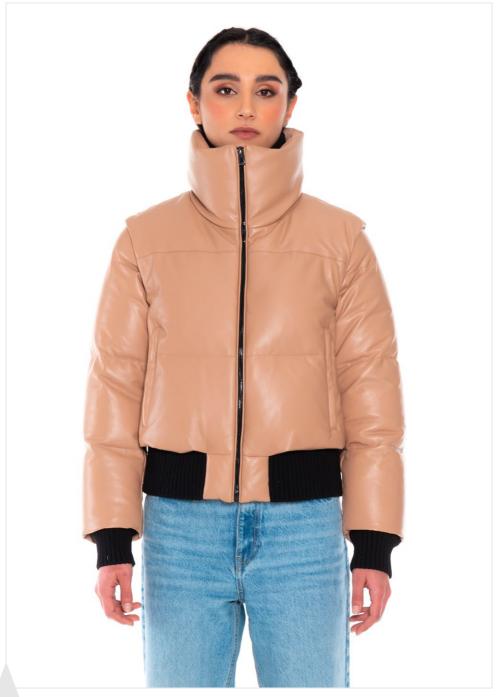

AHD17 - RN ARMY QUILTED BOMBER

AHD18 - AL SHORT BLOUSON WITH GOOSE DOWN

AHD19 - AT TEDDY COAT