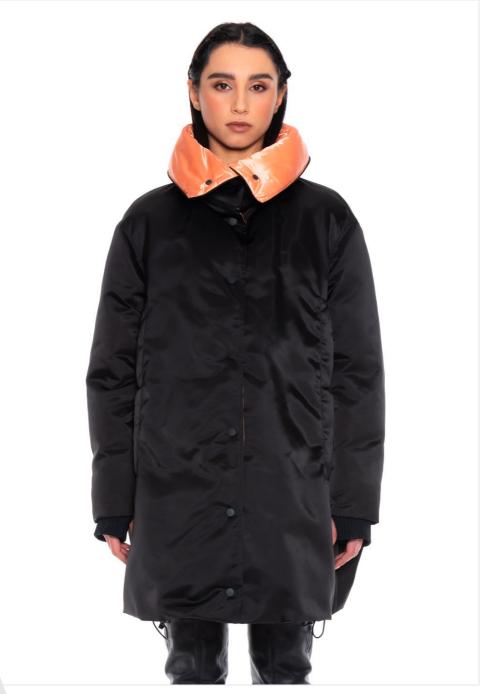

AHD17 - RN ARMY QUILTED BOMBER

AHD18 - AL SHORT BLOUSON WITH GOOSE DOWN

AHD19 - AT TEDDY COAT