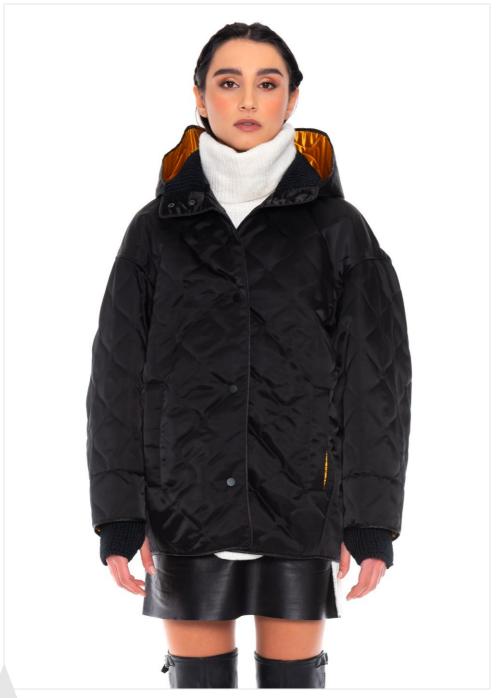

AHD17 - RN ARMY QUILTED BOMBER

AHD18 - AL SHORT BLOUSON WITH GOOSE DOWN

AHD19 - AT TEDDY COAT