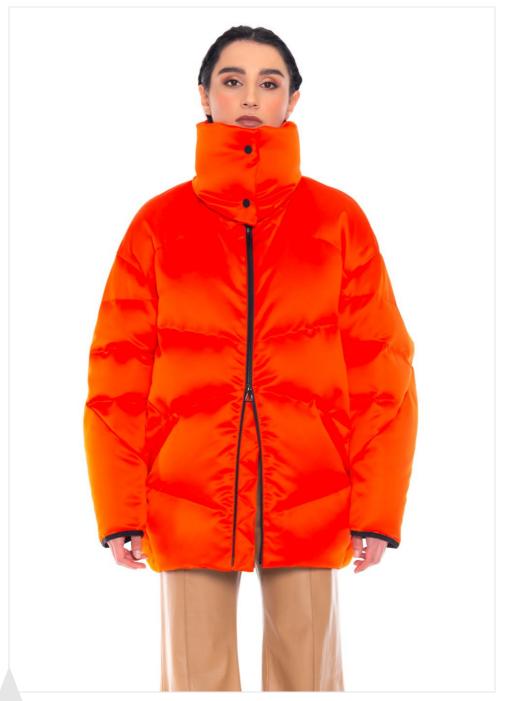

## AHD13 - AT TEDDY PUFFER DOME WITH GOOSE DOWN

AHD14 - AL ESSENTIAL COAT

AHD15 - FD BOMBER WITH TECHNO PADDING

AHD16 - RS PUFFER DOME BELTED WITH GOOSE DOWN

AHD16 - TD PUFFER DOME BELTED WITH GOOSE DOWN

AHD17 - DD ARMY QUILTED JACKET