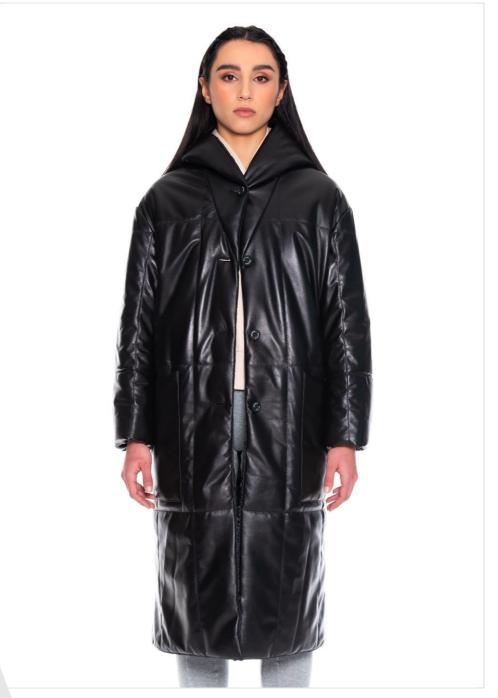

AHD17 - RN ARMY QUILTED BOMBER

AHD18 - AL SHORT BLOUSON WITH GOOSE DOWN

AHD19 - AT TEDDY COAT