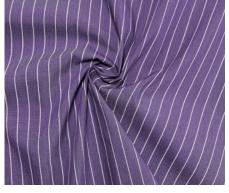

TRUE ORGANIC DENIM WHITE 100% ORGANIC COTTON (GOTS)

**CRÊPE** BEIGE MELANGE 65% ECOVERO 30% RECY. POLYESTER 5% ELASTANE (GRS)

5% ELASTANE (GRS)

FALL|WINTER 22 FABRICS

**COTTON STRIPE** VIOLET WHITE 100% ORGANIC COTTON (GOTS)

MERINO KNIT OFFWHITE 100% MERINO WOOL (RWS + MULESING FREE)

**MERINO KNIT PURPLE** 100% MERINO WOOL (RWS + MULESING FREE)

**VEGAN SILK** FLOWER CRUSH 53%CUPRO 47% ECOVERO VISCOSE

**VEGAN SILK VIOLET** 53%CUPRO 47% ECOVERO VISCOSE