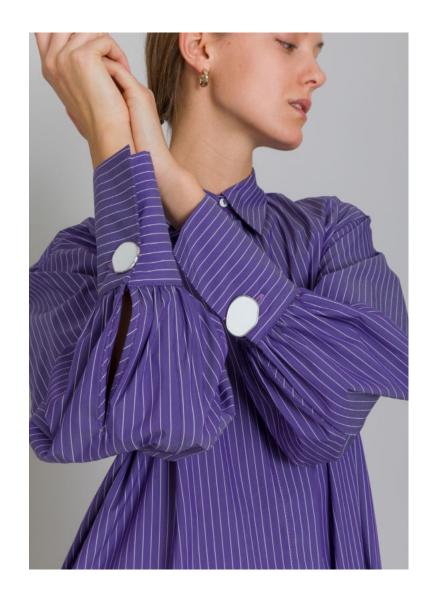

The Fall/ Winter 2022 collection is inspired by the transformation of the Golden Hour to the Lilac hour of the night the time when the sun is setting, and the sky turns purple. Muted earthy and grey tones melt into different shades of violet and visualize the feeling of the hour in which the day fades into darkness.

COTTON STRIPE BLACK WHITE 100% ORGANIC COTTON (GOTS)

**SOFT FLANNEL** GREY CHECKS 95%ORGANIC COTTON (GOTS) 5%CASHMERE

**LEATHER JERSEY** WIND CHIME 100% ORGANIC COTTON (GOTS)

**COTTON POPELINE** COLD BLUE 100% ORGANIC COTTON (GOTS)

TRUE ORGANIC DENIM WHITE 100% ORGANIC COTTON (GOTS)

**CRÊPE** BEIGE MELANGE 65% ECOVERO 30% RECY. POLYESTER 5% ELASTANE (GRS)

5% ELASTANE (GRS)

FALL|WINTER 22 FABRICS

**COTTON STRIPE** VIOLET WHITE 100% ORGANIC COTTON (GOTS)