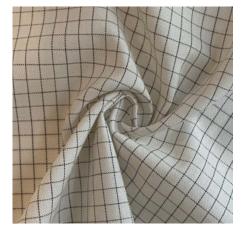

WOOL FLANNEL DUNE
82% ORGANIC COTTON 15% LINEN 3%
MERINO WOOL

MERINO KNIT ORANGE 100% MERINO WOOL (RWS + MULESING FREE)

WINTER COTTON MICRO CHECKS 90% ORGANIC COTTON 10% WOOL (GOTS)

**VEGAN SILK** BODIES MOREL 53%CUPRO 47% ECOVERO VISCOSE