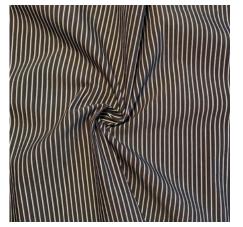

COTTON STRIPE BLACK WHITE 100% ORGANIC COTTON (GOTS)

**SOFT FLANNEL** GREY CHECKS 95%ORGANIC COTTON (GOTS) 5%CASHMERE

**LEATHER JERSEY** WIND CHIME 100% ORGANIC COTTON (GOTS)

**COTTON POPELINE** COLD BLUE 100% ORGANIC COTTON (GOTS)