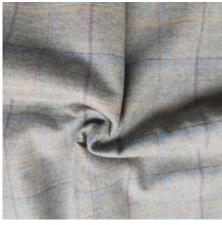

COTTON STRIPE BLACK WHITE 100% ORGANIC COTTON (GOTS)

**SOFT FLANNEL** GREY CHECKS 95%ORGANIC COTTON (GOTS) 5%CASHMERE

**LEATHER JERSEY** WIND CHIME 100% ORGANIC COTTON (GOTS)

**COTTON POPELINE** COLD BLUE 100% ORGANIC COTTON (GOTS)