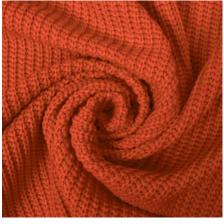

WOOL FLANNEL DUNE
82% ORGANIC COTTON 15% LINEN 3%
MERINO WOOL

MERINO KNIT ORANGE 100% MERINO WOOL (RWS + MULESING FREE)

WINTER COTTON MICRO CHECKS 90% ORGANIC COTTON 10% WOOL (GOTS)

**VEGAN SILK** BODIES MOREL 53%CUPRO 47% ECOVERO VISCOSE