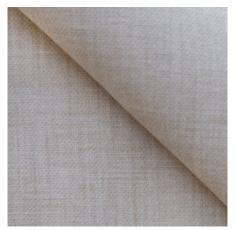

COTTON STRIPE BLACK WHITE 100% ORGANIC COTTON (GOTS)

**SOFT FLANNEL** GREY CHECKS 95%ORGANIC COTTON (GOTS) 5%CASHMERE

**LEATHER JERSEY** WIND CHIME 100% ORGANIC COTTON (GOTS)

**COTTON POPELINE** COLD BLUE 100% ORGANIC COTTON (GOTS)

WOOL FLANNEL DUNE
82% ORGANIC COTTON 15% LINEN 3%
MERINO WOOL

MERINO KNIT ORANGE 100% MERINO WOOL (RWS + MULESING FREE)

WINTER COTTON MICRO CHECKS 90% ORGANIC COTTON 10% WOOL (GOTS)

**VEGAN SILK** BODIES MOREL 53%CUPRO 47% ECOVERO VISCOSE

TRUE ORGANIC DENIM WHITE 100% ORGANIC COTTON (GOTS)

**CRÊPE** BEIGE MELANGE 65% ECOVERO 30% RECY. POLYESTER 5% ELASTANE (GRS)

5% ELASTANE (GRS)

FALL|WINTER 22 FABRICS

**COTTON STRIPE** VIOLET WHITE 100% ORGANIC COTTON (GOTS)