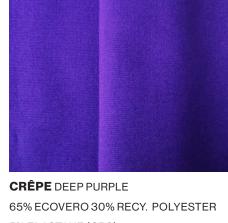

TRUE ORGANIC DENIM WHITE 100% ORGANIC COTTON (GOTS)

**CRÊPE** BEIGE MELANGE 65% ECOVERO 30% RECY. POLYESTER 5% ELASTANE (GRS)

5% ELASTANE (GRS)

FALL|WINTER 22 FABRICS

**COTTON STRIPE** VIOLET WHITE 100% ORGANIC COTTON (GOTS)