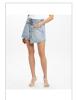

wrap detail, five pockets, and distressing throughout.

Sizes: 23 - 32

Material Composition: 100% Cotton

Description: The Rap Skirt is a classic mini skirt in a rigid denim construction. This style features an asymmetric front with

wrap detail, five pockets, and distressing throughout.