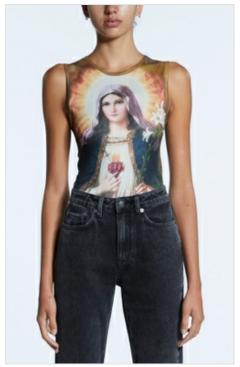

**DIVINITY BODYSUIT** Style #: WFA22BS003 Sizes: XS - XL

Material Composition: 100% Polyester

Description: Fitted, sleeveless bodysuit with crew neck and thong coverage. Made from a premium mesh with vibrant placement print. It features Ksubi branding and snaps in crotch opening.