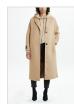

Style #: 5000005818 Sizes: XS - L

Material Composition: 60% Wool, 40% Polyester

Description: The Kamille Coat is a long line, relaxed fit coat in a black shade. Unlined and features internal felled seams for a luxe finish. Made from premium wool blend. Features branded front buttons. Signature sleeve tag. Ksubi t-box embroidered branding on back hem.