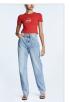

### **BROOKLYN JEAN ECRU**

Style #: WFA22DJ031 Sizes: 23 - 32

Material Composition: 100% Cotton

Description: Mid-rise relaxed straight leg jean with classic five pocket styling. Made from a premium European rigid denim in

ecru wash. It features Ksubi branding.

**DETTACHED JEAN ECRU** 

Style #: WFA22DJ026

Sizes: 23 - 32

Material Composition: 100% Cotton

Description: Wide leg jean with high waist and asymmetric cutout detail on below waistband. Made from a premium European