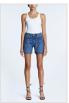

Sizes: 23 - 32

Material Composition: 92% Cotton, 6% T400 Lycra, 2% Lyocell Description: High waisted fitted short and thigh grazing cut-off hem. Made from a premium European power stretch denim in an exclusive all over print. It features Ksubi branding. SAMPLE NOTE: base colour to match SHRUNKEN CARDI ICONIC