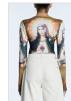

**DIVINITY BODYSUIT** Style #: WFA22BS003 Sizes: XS - XL

Material Composition: 100% Polyester

Description: Fitted, sleeveless bodysuit with crew neck and thong coverage. Made from a premium mesh with vibrant placement print. It features Ksubi branding and snaps in crotch opening.

**DIVINITY LS TOP** Style #: WFA22FT005 Sizes: XS - XL

Material Composition: 100% Polyester

Description: Fitted top with crew neck and long sleeves and thumb hole cut-outs. Made from a premium mesh in vibrant

placement print. It features Ksubi branding.