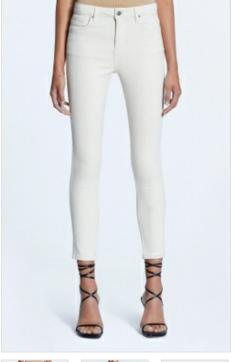

HI N WASTED ECRU Style #: WFA22DJ035 Sizes: 23 - 32

Material Composition: 98% Cotton, 2% Elastane
Description: Super skinny fit, high rise and extra length with
classic five pocket styling. Made from a premium European
power-stretch denim in ecru. It features Ksubi branding. IMAGE
NOTE: Spray On fit pictured, will be in Hi n Wasted block