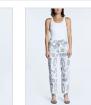

SKRAPBOOK LS TOP Style #: WFA22TE001

Sizes: XS - XL

Material Composition: 100% Tencel

Description: Body skimming fitted top with crew neck and long sleeves and thumb hole cut-outs. Made from a premium cupro jersey in an exclusive all over print. It features Ksubi branding.