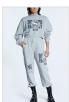

Style #: WFA22FL011 Sizes: XS - XL

Material Composition: 100% Cotton

Description: Oversized sweater with dropped shoulder and long sleeve. Matching colour rib finish on neck band, cuffs and hem.

Made from a premium brushed back cotton fleece. It features exclusive front embroidery and Ksubi branding.