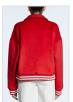

### DROP 1

Sizes: XS - XL

Material Composition: 70% Polyester, 30% Wool
Description: Oversized jacket with button up collar and fully
lined interior. Made from a premium Melton wool blend. It
features front embroidery, sleeve tag and Ksubi branding.