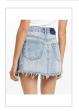

wrap detail, five pockets, and distressing throughout.

Sizes: 23 - 32

Material Composition: 100% Cotton

Description: The Rap Skirt is a classic mini skirt in a rigid denim construction. This style features an asymmetric front with

wrap detail, five pockets, and distressing throughout.