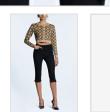

### UNDONE SHIRT MUSE

Style #: WFA22SH001 Sizes: XS - XL

Material Composition: 100% Cotton

Description: Oversized shirt with metal hook and bar closures, long sleeves, and curved hem. Made from a premium denim shirting in washed out indigo with heavy stone wash. It features exaggerated side hem splits, cross dollar print and Ksubi T-box print.