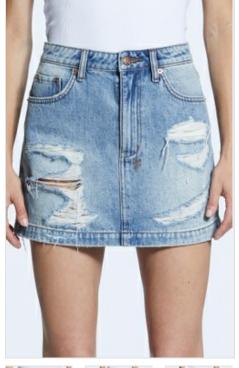

### RAP SKIRT NOIR

Style #: WPF22SK010 Sizes: 23 - 32

Material Composition: 100% Cotton

Description: The Rap Skirt is a classic mini skirt in a rigid denim construction. This style features an asymmetric front with

wrap detail, five pockets, and distressing throughout.

Sizes: 23 - 32

Material Composition: 100% Cotton

Description: The Rap Skirt is a classic mini skirt in a rigid denim construction. This style features an asymmetric front with

wrap detail, five pockets, and distressing throughout.