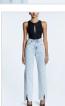

Style #: WFA22DJ017 Sizes: 23 - 32

Material Composition: 68% Cotton, 30% Recycled Cotton, 2%

Description: Super skinny fit, high rise and ankle grazing length with classic five pocket styling. Made from a premium European power-stretch denim in mid-blue wash with stone wash and subtle contrast wear. It features Ksubi branding.

HI N WASTED BLUEBELL EXTRA SPLIT

Style #: WFA22DJ014 Sizes: 23 - 32

Material Composition: 68% Cotton, 30% Recycled Cotton, 2%

Description: Super skinny fit, high rise and extra length with classic five pocket styling. Made from a premium European power-stretch denim in mid-blue wash with stone wash and