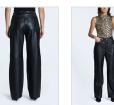

Style #: WFA22DJ032 Sizes: 23 - 32

Material Composition: 100% Leather

Description: High-rise relaxed straight leg jean with classic five pocket styling. Made from a premium 100% lamb leather with smooth and buttery hand feel. It features Ksubi branding. SAMPLE NOTE: Pocketing and fly will be per CROSSIN PANT block.