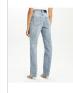

Style #: WFA22DJ017 Sizes: 23 - 32

Material Composition: 68% Cotton, 30% Recycled Cotton, 2%

Description: Super skinny fit, high rise and ankle grazing length with classic five pocket styling. Made from a premium European power-stretch denim in mid-blue wash with stone wash and subtle contrast wear. It features Ksubi branding.

HI N WASTED BLUEBELL EXTRA SPLIT

Style #: WFA22DJ014 Sizes: 23 - 32

Material Composition: 68% Cotton, 30% Recycled Cotton, 2%

Description: Super skinny fit, high rise and extra length with classic five pocket styling. Made from a premium European power-stretch denim in mid-blue wash with stone wash and