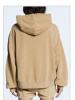

T-box embroidery.

IMPRINT SLOUCH HOODIE TAN
Style #: WFA22FL003

Style #: WFA22FL003 Sizes: XS - XL

Material Composition: 100% Cotton

Description: Oversized, boxy fit hoodie with dropped shoulder, long sleeve and front pouch patch. Made from a premium brushed back cotton fleece in overdyed colour and vintage wash. It features exclusive artwork and Ksubi T-box print.