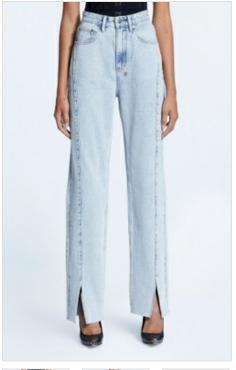

Style #: WFA22DJ017 Sizes: 23 - 32

Material Composition: 68% Cotton, 30% Recycled Cotton, 2%

Description: Super skinny fit, high rise and ankle grazing length with classic five pocket styling. Made from a premium European power-stretch denim in mid-blue wash with stone wash and subtle contrast wear. It features Ksubi branding.

HI N WASTED BLUEBELL EXTRA SPLIT

Style #: WFA22DJ014 Sizes: 23 - 32

Material Composition: 68% Cotton, 30% Recycled Cotton, 2%

Description: Super skinny fit, high rise and extra length with classic five pocket styling. Made from a premium European power-stretch denim in mid-blue wash with stone wash and