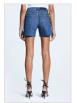

Sizes: 23 - 32

Material Composition: 92% Cotton, 6% T400 Lycra, 2% Lyocell Description: High waisted fitted short and thigh grazing cut-off hem. Made from a premium European power stretch denim in an exclusive all over print. It features Ksubi branding. SAMPLE NOTE: base colour to match SHRUNKEN CARDI ICONIC