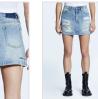

### RAP SKIRT NOIR

Style #: WPF22SK010 Sizes: 23 - 32

Material Composition: 100% Cotton

Description: The Rap Skirt is a classic mini skirt in a rigid denim construction. This style features an asymmetric front with

wrap detail, five pockets, and distressing throughout.

Sizes: 23 - 32

Material Composition: 100% Cotton

Description: The Rap Skirt is a classic mini skirt in a rigid denim construction. This style features an asymmetric front with