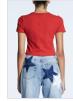

branding.

Page: 7 of 31

Material Composition: 97% Cotton, 3% Elastane
Description: Figure hugging fitted t-shirt with crew neck and
cap sleeves. Has centre back seam with tonal flat lock cover
stitch. Made from a premium cotton blend rib jersey in overdyed
colour and vintage wash. Features tonal cross dollar embroidery
and Ksubi T-box embroidery.

Womens Fall 22

Material Composition: 97% Cotton, 3% Elastane
Description: Fitted tank with scoop neck and narrow shoulder
straps. Made from a premium cotton blend ribbing in overdyed
colour and vintage wash. Features tonal cross dollar embroidery
and Ksubi T-box embroidery.