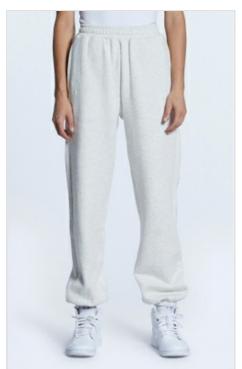

Style #: WFA22PA002 Sizes: XS - XL

Material Composition: 100% Cotton

Description: Relaxed fit, mid rise with elasticated waistband and cuffed at ankle. Made from a premium loopback cotton fleece in grey marle. It features exclusive front embroidery, multiple prints, and Ksubi branding.