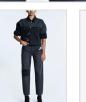

indigo wash. It features 'Sign of the times' embossed print, front and back panels details, and Ksubi branding.

Style #: WFA22JK002 Sizes: XS - XL

Material Composition: 100% Cotton

Description: Oversized fit trucker jacket with button closure, dropped shoulders, front panel detail and pockets. Made from a premium rigid denim in dark indigo wash. It features Sign Of The Times Embossed detail on back yoke and Ksubi branding.