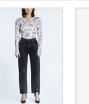

Style #: WFA22SI003 Sizes: XS - XL

Material Composition: 97% Cotton, 3% Elastane

Description: Fitted tank with scoop neck and narrow shoulder straps. Made from a premium cotton blend rib jersey in overdyed colour and vintage wash. It features exclusive front embroidery and Ksubi T-box embroidery.