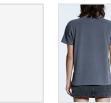

Ksubi branding and branded buttons.

Style #: WFA22TE006 Sizes: XS - XL

Material Composition: 100% Cotton

Description: Fitted tee with crew neck, cap sleeves and cropped length. Made from a premium cotton-elastane blend jersey in black. It features an exclusive front artwork with embroidery & screen print and Ksubi branding.