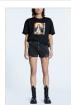

### PLAYKBACK ETERNAL STAR

Style #: WFA22DJ007 Sizes: 23 - 32

Material Composition: 100% Cotton

Description: Relaxed straight leg with high waist and classic five pocket detailing. Made from a premium rigid denim in light indigo with stone wash, subtle contrast wear and whiskering. It features star ghost patch, star denim patch in white and Ksubi branding.