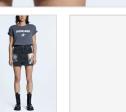

Style #: WFA22SK005 Sizes: 23 - 32

Material Composition: 100% Cotton

Description: Super high waisted mini skirt with a fitted silhouette. Made from a premium rigid denim in dusty black with stone wash. It features multiple plain and printed patches,

embroideries and Ksubi branding.

Style #: WFA22DJ027 Sizes: 23 - 32

Material Composition: 100% Cotton

Description: Relaxed straight leg jean, sits mid rise with front tucks at waistband and classic five pocket detailing. Made from a premium rigid denim in dusty black with stone wash. It features multiple plain and printed patches, embroideries and Ksubi branding. SAMPLE NOTE: Sample pictured is Playback fit, will