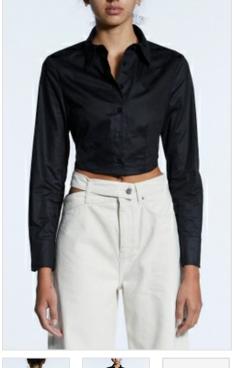

Description: Slim fit, button up shirt with long sleeves and cropped length. Made from a premium cotton shirting with light coating. It features cross dollar embroidery and Ksubi branding.

Sizes: XS - XL