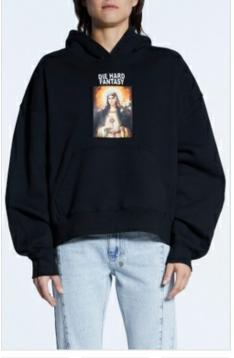

### DIE HARD SLOUCH HOODIE BLACK

Style #: WFA22FL002 Sizes: XS - XL

Material Composition: 100% Cotton

Description: Oversized, boxy fit hoodie with dropped shoulder, long sleeve and front pouch patch. Made from a premium cotton fleece in jet black and vintage wash. It features exclusive artwork

and Ksubi T-box print.