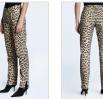

**MELROSE WILD TAN** 

Style #: WFA22DJ022

Sizes: 23 - 32

Material Composition: 50% Recycled Cotton, 50% Cotton Description: Slim cigarette fit, high rise, classic five pocket detailing and full length with side seam hem split. Made from a premium European rigid denim in an exclusive all over print. It features Ksubi branding. SAMPLE NOTE: base colour to match SHRUNKEN CARDI ICONIC