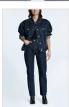

Sizes: 23 - 32

Material Composition: 100% Cotton

Description: Mid-rise relaxed straight leg jean with classic five pocket styling. Made from a premium rigid denim in dark indigo

wash. It features Ksubi branding.