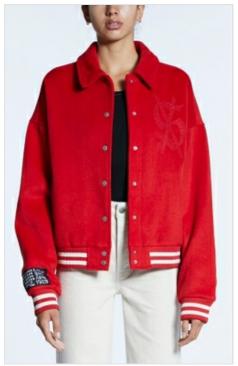

### DROP 1

Sizes: XS - XL

Material Composition: 70% Polyester, 30% Wool
Description: Oversized jacket with button up collar and fully
lined interior. Made from a premium Melton wool blend. It
features front embroidery, sleeve tag and Ksubi branding.