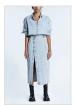

Material Composition: 100% Cotton

Description: Shirtdress with relaxed bodice, made to blouson over a fitted skirt. Button up collar, classic denim panel lines and mini length. Made from a premium rigid denim in black heavy stone wash. It features light grinding and Ksubi branding.