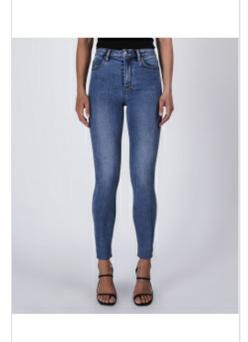

HI N WASTED ECRU Style #: WFA22DJ035 Sizes: 23 - 32

Material Composition: 98% Cotton, 2% Elastane
Description: Super skinny fit, high rise and extra length with
classic five pocket styling. Made from a premium European
power-stretch denim in ecru. It features Ksubi branding. IMAGE
NOTE: Spray On fit pictured, will be in Hi n Wasted block

SPRAY ON ECRU
Style #: WFA22DJ018
Sizes: 23 - 32

Material Composition: 98% Cotton, 2% Elastane

Description: Super skinny fit, high rise and ankle grazing length with classic five pocket styling. Made from a premium European power-stretch denim in ecru wash. It features Ksubi branding.