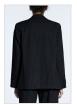

### DROP 1

Sizes: XS - XL

Material Composition: 70% Polyester, 30% Wool
Description: Oversized jacket with button up collar and fully
lined interior. Made from a premium Melton wool blend. It
features front embroidery, sleeve tag and Ksubi branding.