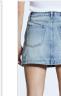

### RAP SKIRT NOIR

Style #: WPF22SK010 Sizes: 23 - 32

Material Composition: 100% Cotton

Description: The Rap Skirt is a classic mini skirt in a rigid denim construction. This style features an asymmetric front with

wrap detail, five pockets, and distressing throughout.

Sizes: 23 - 32

Material Composition: 100% Cotton

Description: The Rap Skirt is a classic mini skirt in a rigid denim construction. This style features an asymmetric front with