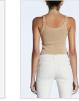

Style #: WFA22SI003 Sizes: XS - XL

Material Composition: 97% Cotton, 3% Elastane

Description: Fitted tank with scoop neck and narrow shoulder straps. Made from a premium cotton blend rib jersey in overdyed colour and vintage wash. It features exclusive front embroidery and Ksubi T-box embroidery.

Womens Fall 22

Material Composition: 97% Cotton, 3% Elastane
Description: Fitted tank with scoop neck and narrow shoulder
straps. Made from a premium cotton blend ribbing in overdyed
colour and vintage wash. Features tonal cross dollar embroidery
and Ksubi T-box embroidery.