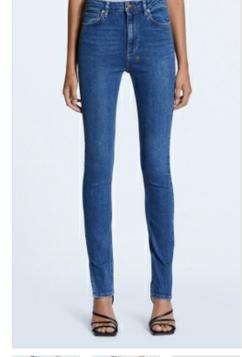

### HI N WASTED TRUE VINTAGE

Style #: 5000004667 Sizes: 23 - 32

Material Composition: 65% Lyocell, 23% Polyester, 10%

Viscose, 2% Lycra

Description: Super skinny fit, high rise and crop length with classic Ksubi five pocket detailing. Made from a premium stretch denim, part of our Ksubi Skins range which feels like a second skin in an authentic vintage washed blue with subtle distresssing.

Finished with our signature Ksubi branding.

Page: 27 of 31 Womens Fall 22 POWERED BY: NUORDER

Style #: 5000004804 Sizes: 23 - 32

Material Composition: 65% Lyocell, 23% Polyester, 10%

Viscose, 2% Lycra

Description: Mid rise, skinny fit jean with classic Ksubi 5 pocket detailing. Ankle grazing cropped length. Made from a premium stretch denim, part of our Ksubi Skins range which feels like a second skin in an authentic vintage washed blue with subtle distresssing. Finished with our signature Ksubi branding.