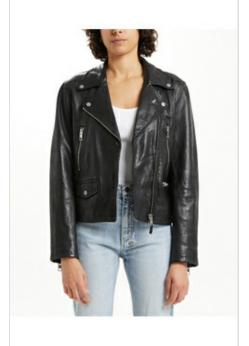

### DROP 2

Material Composition: 100% Leather

Description: Oversized aviator jacket with fully lined interior and padded in the body and sleeves. Made from a premium curved he leather and faux shearling on detachable collar. It features metallic Ksubi branding. SAMPLE NOTE: ++ embossing on front to be removed. Front welt pocket will be moved up to replace it & flaps width will be halved. T-box to change to metal t-box charm.