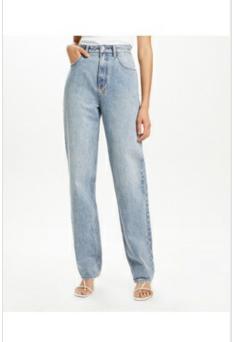

Style #: WFA22DJ017 Sizes: 23 - 32

Material Composition: 68% Cotton, 30% Recycled Cotton, 2%

Description: Super skinny fit, high rise and ankle grazing length with classic five pocket styling. Made from a premium European power-stretch denim in mid-blue wash with stone wash and subtle contrast wear. It features Ksubi branding.

HI N WASTED BLUEBELL EXTRA SPLIT

Style #: WFA22DJ014 Sizes: 23 - 32

Material Composition: 68% Cotton, 30% Recycled Cotton, 2%

Description: Super skinny fit, high rise and extra length with classic five pocket styling. Made from a premium European power-stretch denim in mid-blue wash with stone wash and