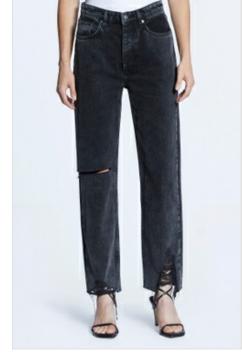

Style #: WFA22DJ008 Sizes: 23 - 32

Material Composition: 100% Cotton

Description: Mid-rise relaxed straight leg jean with classic five pocket styling. Made from a premium European rigid denim in dusted black wash. It features dry handled faded panelling, decon with repair stitching, light grinding and Ksubi branding.

Material Composition: 100% Cotton

Description: Relaxed fitted jacket. It has sleeve with tapered cuff, front pockets, button closure, cropped length with raw cut hem. Made from a premium European rigid denim in dusted black wash. It features dry washed panelling detail and Ksubi branding.