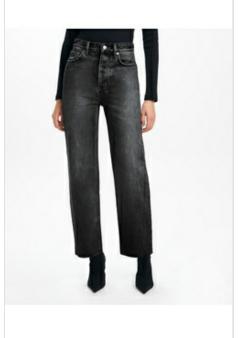

**BROOKLYN JEAN DIABLO** 

Style #: 5000005984 Sizes: 23 - 32

Material Composition: 100% Cotton

Description: Relaxed straight leg jean with mid rise and classic five pocket styling. Made from a premium rigid denim in a dusted black with stone washed. Features light distressing and Ksubi