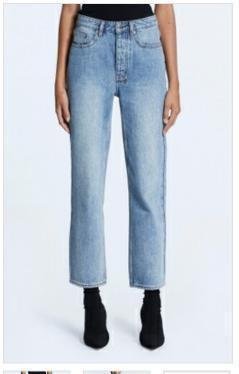

### **BROOKLYN JEAN ECRU**

Style #: WFA22DJ031 Sizes: 23 - 32

Material Composition: 100% Cotton

Description: Mid-rise relaxed straight leg jean with classic five pocket styling. Made from a premium European rigid denim in

ecru wash. It features Ksubi branding.

**DETTACHED JEAN ECRU** 

Style #: WFA22DJ026

Sizes: 23 - 32

Material Composition: 100% Cotton

Description: Wide leg jean with high waist and asymmetric cutout detail on below waistband. Made from a premium European