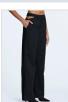

DETTACHED TROUSER KLASSIC

Style #: WPF22PA001 Sizes: 23 - 32

Material Composition: 65% Polyester, 33% Rayon, 2%

Description: Wide leg trouser with high waist and asymmetric cut-out detail on below waistband. Made from a premium wool blend suiting. It features a 'klassic' pinstripe weave & Ksubi

branding.

Page: 16 of 31 Womens Fall 22 POWERED BY: NUORDER

BOND BLAZER KLASSIC

Style #: WPF22JK003 Sizes: XS - XL

Material Composition: 65% Polyester, 33% Rayon, 2%

Elastane

Description: Oversized, double breasted blazer jacket. Made from a premium wool blend suiting with low profile shoulder pads and full lining inside. It features a 'klassic' pinstripe weave,