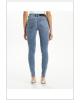

and Ksubi branding.

HI N WASTED LIGHT STONE

Style #: WFA22DJ039 Sizes: 23 - 32

Material Composition: 98% Cotton, 2% Elastane

Description: Super skinny fit, high rise and full length with classic five pocket styling. Made from a premium European power-stretch denim in light blue wash with stone wash and

subtle wear. It features Ksubi branding.

SPRAY ON LIGHT STONE

Style #: WFA22DJ038 Sizes: 23 - 32

Material Composition: 98% Cotton, 2% Elastane
Description: Super skinny fit, high rise and ankle grazing length
with classic five pocket styling. Made from a premium European
power-stretch denim in light blue wash with stone wash and
subtle contrast wear. It features Ksubi branding.