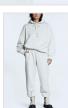

3 X 4 TRAK JET BLACK

Style #: 5000006408 Sizes: XS - L

Material Composition: 100% Cotton

Description: Relaxed fit, mid rise with elasticated wasitband and cuffs at ankle. Made in a premium 100% loopback cotton fleece with dry hand feel. Featuring cross dollar embroidery in