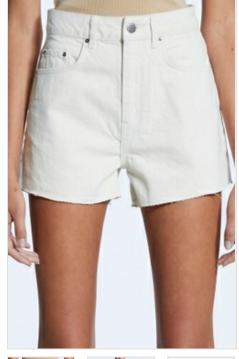

RISE N HI SHORT ECRU
Style #: WFA22WA002

Sizes: 23 - 32

Material Composition: 100% Cotton

Description: High waisted cut off short with raw hem and side splits. Made from a premium European rigid denim in ecru

wash. It features Ksubi branding.

Style #: WFA22DJ010 Sizes: 23 - 32

Material Composition: 100% Cotton

Description: Mid-rise relaxed straight leg jean with classic five pocket styling. Made from a premium rigid denim in black heavy stone wash. It features distressing, raw cut hem and Ksubi