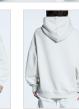

branding.

ALLOY SOTT SLOUCH HOODIE VINTAGE GREY

Style #: WPF22FL011 Sizes: XS - XL

Material Composition: 100% Cotton

Description: Oversized, boxy fit hoodie with dropped shoulder, long sleeve and front pouch patch. Made from a premium cotton fleece in overdyed colour and vintage wash. It features exclusive metallic silicone 'Sign of the times' print and Ksubi T-box print.