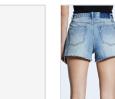

subtle contrast wear. It features Ksubi branding.

RACER SHORT BLUEBELL SPLIT

Style #: WFA22WA005 Sizes: 23 - 32

Material Composition: 100% Cotton

Description: High waisted slim fit short and thigh grazing cut-off hem. Made from a premium European rigid denim in mid-blue wash with stone wash and subtle contrast wear. It features Ksubi branding.