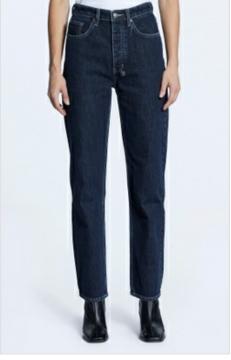

wash. It features Ksubi branding.

Style #: WFA22DJ010 Sizes: 23 - 32

Material Composition: 100% Cotton

Description: Mid-rise relaxed straight leg jean with classic five pocket styling. Made from a premium rigid denim in black heavy stone wash. It features distressing, raw cut hem and Ksubi