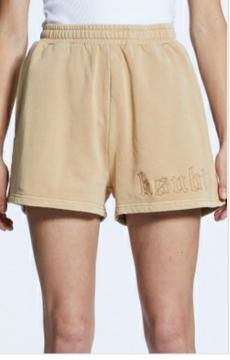

IMPRINT TRAK SHORT TAN Style #: WFA22WA009

Sizes: XS - XL

Material Composition: 100% Cotton

Description: Relaxed fit short, mid rise with elasticated waistband and inside adjustable drawcord. Made in a premium cotton fleece in snow marle. Features exclusive front leg artwork and Ksubi branding.