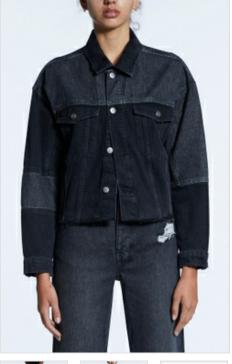

indigo wash. It features 'Sign of the times' embossed print, front and back panels details, and Ksubi branding.

Style #: WFA22JK002 Sizes: XS - XL

Material Composition: 100% Cotton

Description: Oversized fit trucker jacket with button closure, dropped shoulders, front panel detail and pockets. Made from a premium rigid denim in dark indigo wash. It features Sign Of The Times Embossed detail on back yoke and Ksubi branding.