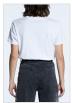

### DROP 1

Sizes: XS - XL

Material Composition: 70% Polyester, 30% Wool
Description: Oversized jacket with button up collar and fully
lined interior. Made from a premium Melton wool blend. It
features front embroidery, sleeve tag and Ksubi branding.