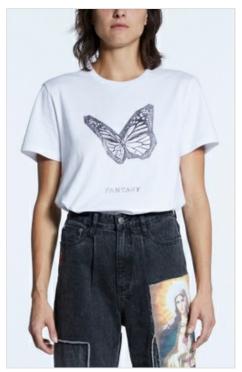

rigid denim in ecru wash. It features Ksubi branding.

FLY FANTASY KLASSIC SS TEE WHITE

Style #: WFA22TE010 Sizes: XS - XL

Material Composition: 100% Cotton

Description: Relaxed fit t-shirt with crew neck, dropped shoulder and short sleeve. Made in a premium cotton jersey in overdyed colour and vintage wash. Featuring exclusive chest print and Ksubi branding.