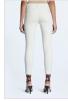

HI N WASTED ECRU Style #: WFA22DJ035 Sizes: 23 - 32

Material Composition: 98% Cotton, 2% Elastane
Description: Super skinny fit, high rise and extra length with
classic five pocket styling. Made from a premium European
power-stretch denim in ecru. It features Ksubi branding. IMAGE
NOTE: Spray On fit pictured, will be in Hi n Wasted block