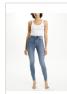

### HI N WASTED TRUE VINTAGE

Style #: 5000004667 Sizes: 23 - 32

Material Composition: 65% Lyocell, 23% Polyester, 10%

Viscose, 2% Lycra

Description: Super skinny fit, high rise and crop length with classic Ksubi five pocket detailing. Made from a premium stretch denim, part of our Ksubi Skins range which feels like a second skin in an authentic vintage washed blue with subtle distresssing.

Finished with our signature Ksubi branding.

Page: 27 of 31 Womens Fall 22 POWERED BY: NUORDER

Style #: 5000004804 Sizes: 23 - 32

Material Composition: 65% Lyocell, 23% Polyester, 10%

Viscose, 2% Lycra

Description: Mid rise, skinny fit jean with classic Ksubi 5 pocket detailing. Ankle grazing cropped length. Made from a premium stretch denim, part of our Ksubi Skins range which feels like a second skin in an authentic vintage washed blue with subtle distresssing. Finished with our signature Ksubi branding.