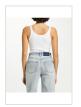

ARISE TANK TOP BLACK

Style #: 5000005180 Sizes: XS - XL

Material Composition: 98% Cotton, 2% Elastane

Description: Fitted tank with scoop neck and narrow shoulder straps. Made from a premium European midweight rib with smooth, dry hand feel. Features dollar sign embroidery and

Ksubi branding

Page: 26 of 31 Womens Fall 22 POWERED BY: NUORDER

Material Composition: 98% Cotton, 2% Elastane Description: Fitted tank with scoop neck and narrow shoulder straps. Made from a premium European midweight rib with smooth, dry hand feel. Features dollar sign embroidery and Ksubi branding