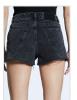

subtle contrast wear. It features Ksubi branding.

RACER SHORT BLUEBELL SPLIT

Style #: WFA22WA005 Sizes: 23 - 32

Material Composition: 100% Cotton

Description: High waisted slim fit short and thigh grazing cut-off hem. Made from a premium European rigid denim in mid-blue wash with stone wash and subtle contrast wear. It features Ksubi branding.