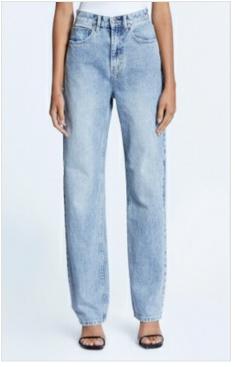

### PLAYKBACK ETERNAL STAR

Style #: WFA22DJ007 Sizes: 23 - 32

Material Composition: 100% Cotton

Description: Relaxed straight leg with high waist and classic five pocket detailing. Made from a premium rigid denim in light indigo with stone wash, subtle contrast wear and whiskering. It features star ghost patch, star denim patch in white and Ksubi branding.