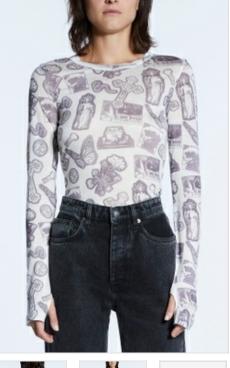

SKRAPBOOK LS TOP Style #: WFA22TE001

Sizes: XS - XL

Material Composition: 100% Tencel

Description: Body skimming fitted top with crew neck and long sleeves and thumb hole cut-outs. Made from a premium cupro jersey in an exclusive all over print. It features Ksubi branding.