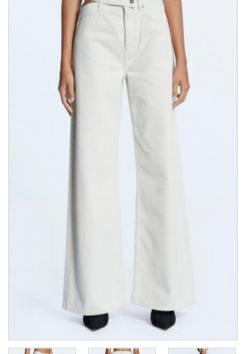

ecru wash. It features Ksubi branding.

**DETTACHED JEAN ECRU** 

Style #: WFA22DJ026

Sizes: 23 - 32

Material Composition: 100% Cotton

Description: Wide leg jean with high waist and asymmetric cutout detail on below waistband. Made from a premium European

rigid denim in ecru wash. It features Ksubi branding.

FLY FANTASY KLASSIC SS TEE WHITE

Style #: WFA22TE010 Sizes: XS - XL

Material Composition: 100% Cotton

Description: Relaxed fit t-shirt with crew neck, dropped shoulder and short sleeve. Made in a premium cotton jersey in overdyed colour and vintage wash. Featuring exclusive chest print and Ksubi branding.