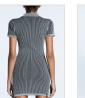

Style #: WPF22DR003

Sizes: XS - XL

Material Composition: 86% Cotton, 11% Nylon, 3% Elastane Description: Fitted short sleeve dress in mini length. Made from a premium cotton blend yarn in a reverse rib construction and two tone look. It features Ksubi branded tab on back hem and double open ended metal zip opening at CF with Ksubi branded pullers.