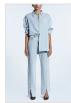

DETTACHED TROUSER KLASSIC

Style #: WPF22PA001 Sizes: 23 - 32

Material Composition: 65% Polyester, 33% Rayon, 2%

Description: Wide leg trouser with high waist and asymmetric cut-out detail on below waistband. Made from a premium wool blend suiting. It features a 'klassic' pinstripe weave & Ksubi

branding.

Page: 16 of 31 Womens Fall 22 POWERED BY: NUORDER

BOND BLAZER KLASSIC

Style #: WPF22JK003 Sizes: XS - XL

Material Composition: 65% Polyester, 33% Rayon, 2%

Elastane

Description: Oversized, double breasted blazer jacket. Made from a premium wool blend suiting with low profile shoulder pads and full lining inside. It features a 'klassic' pinstripe weave,

Ksubi branding and branded buttons.

Style #: WFA22TE006 Sizes: XS - XL

Material Composition: 100% Cotton

Description: Fitted tee with crew neck, cap sleeves and cropped length. Made from a premium cotton-elastane blend jersey in black. It features an exclusive front artwork with embroidery & screen print and Ksubi branding.