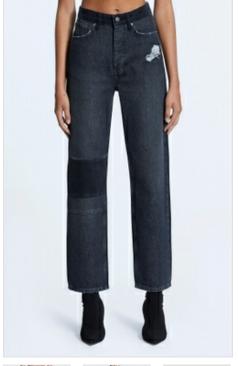

wash. It features Ksubi branding.

Style #: WFA22DJ010 Sizes: 23 - 32

Material Composition: 100% Cotton

Description: Mid-rise relaxed straight leg jean with classic five pocket styling. Made from a premium rigid denim in black heavy stone wash. It features distressing, raw cut hem and Ksubi