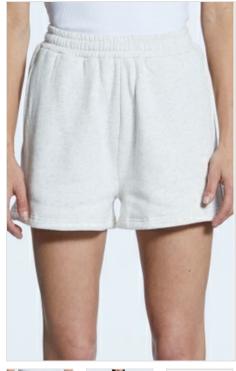

Sizes: 23 - 32

Material Composition: 92% Cotton, 6% T400 Lycra, 2% Lyocell Description: High waisted fitted short and thigh grazing cut-off hem. Made from a premium European power stretch denim in an exclusive all over print. It features Ksubi branding. SAMPLE NOTE: base colour to match SHRUNKEN CARDI ICONIC