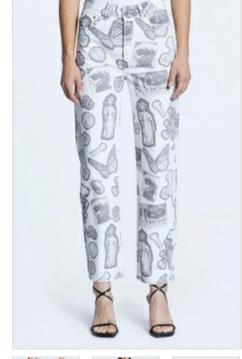

**BROOKLYN JEAN SKRAPBOOK** 

Style#: WFA22DJ013 Sizes: 23 - 32

Material Composition: 50% Recycled Cotton, 50% Cotton Description: Mid-rise relaxed straight leg jean with classic five pocket styling. Made from a premium European rigid denim in white with an exclusive all over print. It features Ksubi branding.