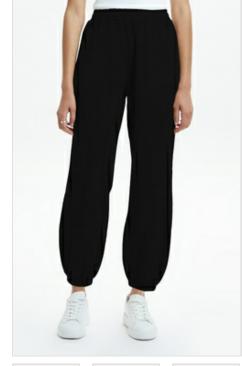

EMBLAZED TRAX CRIMSON

Style #: WFA22PA003 Sizes: XS - XL

Material Composition: 100% Cotton

Description: Relaxed fit, mid rise with elasticated waistband and cuffs at ankle. Made from a premium brushed back cotton fleece in overdyed colour. It features exclusive front embroidery