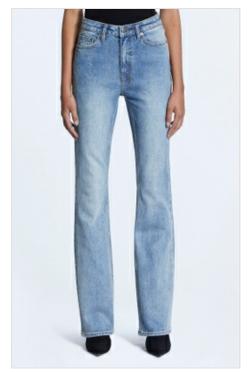

### PLAYKBACK ETERNAL STAR

Style #: WFA22DJ007 Sizes: 23 - 32

Material Composition: 100% Cotton

Description: Relaxed straight leg with high waist and classic five pocket detailing. Made from a premium rigid denim in light indigo with stone wash, subtle contrast wear and whiskering. It features star ghost patch, star denim patch in white and Ksubi branding.