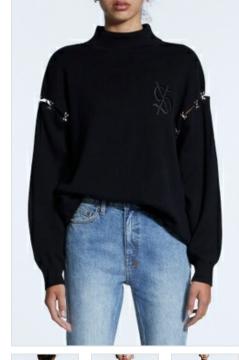

UNDONE KNIT BLACK

Style#: WFA22KW001

Sizes: XS - XL

Material Composition: 95% Cotton, 5% Cashmere Description: Oversized knit with mock neck and detachable sleeves. Made from a premium cashmere blend yarn. It features metal hook and bar hardware along detachable sleeves, front cross dollar embroidery, large back cross embroidery, Ksubi sleeve tag and T-box embroidery. SAMPLE NOTE: Hook and eyes will be larger sized, edges of removable sleeves will have tubular hem finish