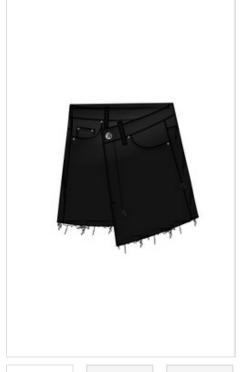

### RAP SKIRT NOIR

Style #: WPF22SK010 Sizes: 23 - 32

Material Composition: 100% Cotton

Description: The Rap Skirt is a classic mini skirt in a rigid denim construction. This style features an asymmetric front with

wrap detail, five pockets, and distressing throughout.

Sizes: 23 - 32

Material Composition: 100% Cotton

Description: The Rap Skirt is a classic mini skirt in a rigid denim construction. This style features an asymmetric front with