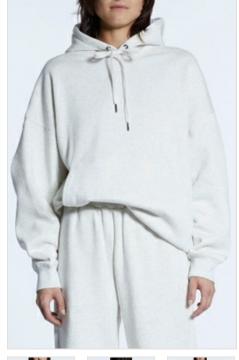

### DIE HARD SLOUCH HOODIE BLACK

Style #: WFA22FL002 Sizes: XS - XL

Material Composition: 100% Cotton

Description: Oversized, boxy fit hoodie with dropped shoulder, long sleeve and front pouch patch. Made from a premium cotton fleece in jet black and vintage wash. It features exclusive artwork

and Ksubi T-box print.