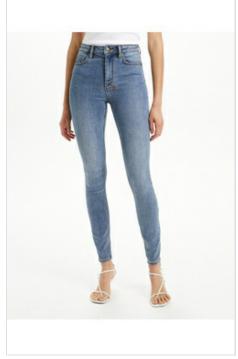

### HI N WASTED TRUE VINTAGE

Style #: 5000004667 Sizes: 23 - 32

Material Composition: 65% Lyocell, 23% Polyester, 10%

Viscose, 2% Lycra

Description: Super skinny fit, high rise and crop length with classic Ksubi five pocket detailing. Made from a premium stretch denim, part of our Ksubi Skins range which feels like a second skin in an authentic vintage washed blue with subtle distresssing.

Finished with our signature Ksubi branding.

Page: 27 of 31 Womens Fall 22 POWERED BY: NUORDER

Style #: 5000004804 Sizes: 23 - 32

Material Composition: 65% Lyocell, 23% Polyester, 10%

Viscose, 2% Lycra

Description: Mid rise, skinny fit jean with classic Ksubi 5 pocket detailing. Ankle grazing cropped length. Made from a premium stretch denim, part of our Ksubi Skins range which feels like a second skin in an authentic vintage washed blue with subtle distresssing. Finished with our signature Ksubi branding.