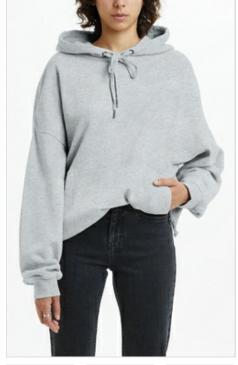

4 X 4 OH G HOODIE SNOW MARLE

Style #: WFA22FL001 Sizes: XS - XL

Material Composition: 100% Cotton

Description: Boyfriend fit hoodie, oversized fit with dropped shoulder and long sleeve. Featuring signature rats tail, drawcords with metal cord ends and a front pouch pocket. Made from a premium loopback cotton fleece in snow marle. Features cross dollar embroidery in tonal colour and Ksubi branding.