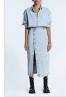

Style #: WPF22DR003

Sizes: XS - XL

Material Composition: 86% Cotton, 11% Nylon, 3% Elastane Description: Fitted short sleeve dress in mini length. Made from a premium cotton blend yarn in a reverse rib construction and two tone look. It features Ksubi branded tab on back hem and double open ended metal zip opening at CF with Ksubi branded pullers.