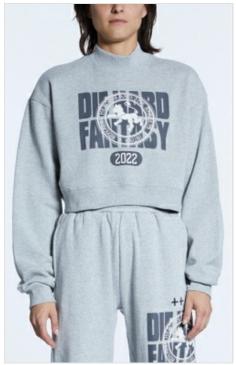

### DIE HARD SLOUCH HOODIE BLACK

Style #: WFA22FL002 Sizes: XS - XL

Material Composition: 100% Cotton

Description: Oversized, boxy fit hoodie with dropped shoulder, long sleeve and front pouch patch. Made from a premium cotton fleece in jet black and vintage wash. It features exclusive artwork

and Ksubi T-box print.