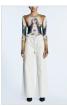

DETTACHED TROUSER KLASSIC

Style #: WPF22PA001 Sizes: 23 - 32

Material Composition: 65% Polyester, 33% Rayon, 2%

Description: Wide leg trouser with high waist and asymmetric cut-out detail on below waistband. Made from a premium wool blend suiting. It features a 'klassic' pinstripe weave & Ksubi