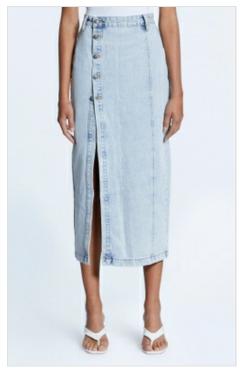

Ksubi branding and snaps in crotch opening.

Sizes: 23 - 32

Material Composition: 100% Cotton

Description: Midi skirt with asymmetric button front closure and panel line detailing. Made from a premium rigid denim in washed out indigo with heavy stone wash. It features light grinding and Ksubi branding.

Style #: WFA22DJ001 Sizes: 23 - 32

Material Composition: 100% Cotton

PLAYBACK MUSE PANEL

Description: Relaxed straight leg with high waist and classic five pocket detailing. Made from a premium rigid denim in washed out indigo with heavy stone wash. It features panel detail, hem split and Ksubi branding.