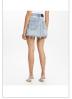

wrap detail, five pockets, and distressing throughout.

Sizes: 23 - 32

Material Composition: 100% Cotton

Description: The Rap Skirt is a classic mini skirt in a rigid denim construction. This style features an asymmetric front with

wrap detail, five pockets, and distressing throughout.