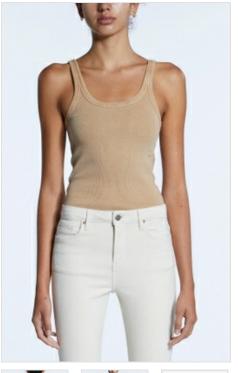

Style #: WFA22SI003 Sizes: XS - XL

Material Composition: 97% Cotton, 3% Elastane

Description: Fitted tank with scoop neck and narrow shoulder straps. Made from a premium cotton blend rib jersey in overdyed colour and vintage wash. It features exclusive front embroidery and Ksubi T-box embroidery.

Womens Fall 22

Material Composition: 97% Cotton, 3% Elastane
Description: Fitted tank with scoop neck and narrow shoulder
straps. Made from a premium cotton blend ribbing in overdyed
colour and vintage wash. Features tonal cross dollar embroidery
and Ksubi T-box embroidery.