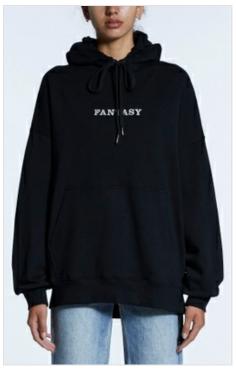

### DIE HARD SLOUCH HOODIE BLACK

Style #: WFA22FL002 Sizes: XS - XL

Material Composition: 100% Cotton

Description: Oversized, boxy fit hoodie with dropped shoulder, long sleeve and front pouch patch. Made from a premium cotton fleece in jet black and vintage wash. It features exclusive artwork

and Ksubi T-box print.