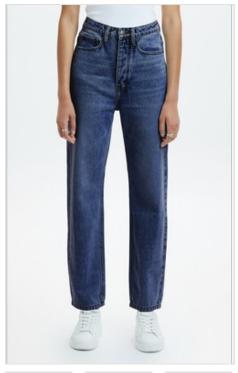

Style #: 5000006424 Sizes: 23 - 32

Material Composition: 100% Cotton

Description: Relaxed straight leg jean with mid rise and classic five pocket detailing. Made from a premium rigid denim in a mid blue with heavy stonewash. Features subtle distressing and signature Ksubi branding.