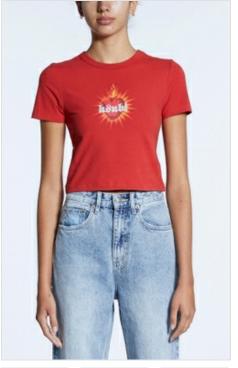

SOTT STAR BABY SS TEE ECRU

Style #: WFA22TE005 Sizes: XS - XL

Material Composition: 91% Cotton 9% Spandex Description: Fitted tee with crew neck, cap sleeves and cropped length. Made from a premium cotton-elastane blend jersey. It features exclusive front print and Ksubi branding.