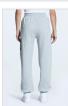

EMBLAZED TRAX CRIMSON

Style #: WFA22PA003 Sizes: XS - XL

Material Composition: 100% Cotton

Description: Relaxed fit, mid rise with elasticated waistband and cuffs at ankle. Made from a premium brushed back cotton fleece in overdyed colour. It features exclusive front embroidery