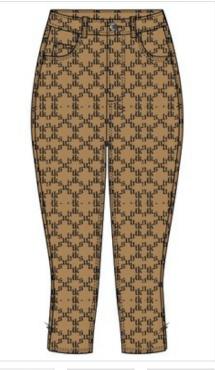

Style #: WFA22DJ029 Sizes: 23 - 32

Material Composition: 92% Cotton, 6% T400 Lycra, 2% Lyocell Description: Skinny fit, high rise and petal pusher length with classic five pocket styling, Made from a premium European power-stretch denim in an exclusive all over print. It features Ksubi branding. SAMPLE NOTE: Fit will be as per KENDALL CAPRI JET BLACK. Print to match PLAYBACK ICONIC

KENDALL CAPRI JET BLACK

Style #: WFA22DJ028 Sizes: 23 - 32

Material Composition: 92% Cotton, 6% Elastomultiester, 2%

Elastane

Description: Skinny fit, high rise and petal pusher length with classic five pocket styling. Made from a premium European power-stretch denim in jet black. It features Ksubi branding.