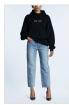

Style #: WFA22FL009 Sizes: XS - XL

Material Composition: 100% Cotton

Description: Relaxed fit sweater with dropped shoulder, long sleeves and rib panel detail. Made from a premium brushed back cotton fleece in black. It features exclusive artwork using a combination of embroidery and screen-print and Ksubi T-box print.