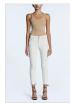

HI N WASTED ECRU Style #: WFA22DJ035 Sizes: 23 - 32

Material Composition: 98% Cotton, 2% Elastane
Description: Super skinny fit, high rise and extra length with
classic five pocket styling. Made from a premium European
power-stretch denim in ecru. It features Ksubi branding. IMAGE
NOTE: Spray On fit pictured, will be in Hi n Wasted block

SPRAY ON ECRU
Style #: WFA22DJ018
Sizes: 23 - 32

Material Composition: 98% Cotton, 2% Elastane

Description: Super skinny fit, high rise and ankle grazing length with classic five pocket styling. Made from a premium European power-stretch denim in ecru wash. It features Ksubi branding.