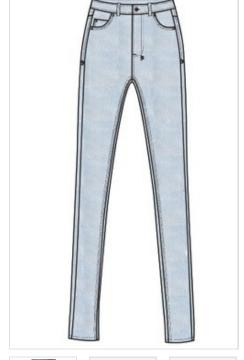

Style #: WFA22DJ017 Sizes: 23 - 32

Material Composition: 68% Cotton, 30% Recycled Cotton, 2%

Description: Super skinny fit, high rise and ankle grazing length with classic five pocket styling. Made from a premium European power-stretch denim in mid-blue wash with stone wash and subtle contrast wear. It features Ksubi branding.