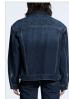

indigo wash. It features 'Sign of the times' embossed print, front and back panels details, and Ksubi branding.

Style #: WFA22JK002 Sizes: XS - XL

Material Composition: 100% Cotton

Description: Oversized fit trucker jacket with button closure, dropped shoulders, front panel detail and pockets. Made from a premium rigid denim in dark indigo wash. It features Sign Of The Times Embossed detail on back yoke and Ksubi branding.