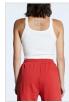

Style #: WFA22SI003 Sizes: XS - XL

Material Composition: 97% Cotton, 3% Elastane

Description: Fitted tank with scoop neck and narrow shoulder straps. Made from a premium cotton blend rib jersey in overdyed colour and vintage wash. It features exclusive front embroidery and Ksubi T-box embroidery.