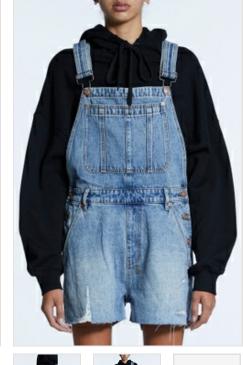

branding.

EASY CUTOFF OVERALL LIFETIME DRAGGED

Style #: WFA22JU003

Sizes: 23 - 32

Material Composition: 100% Cotton

Description: Relaxed fit overall adjustable shoulder straps and short length. Has faux front fly topstitch details and tack button closures on both sides. Made from a premium rigid denim in vintage indigo wash. It features front leg rip, light grinding and