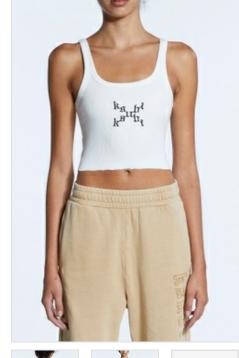

Style #: WFA22SI003 Sizes: XS - XL

Material Composition: 97% Cotton, 3% Elastane

Description: Fitted tank with scoop neck and narrow shoulder straps. Made from a premium cotton blend rib jersey in overdyed colour and vintage wash. It features exclusive front embroidery and Ksubi T-box embroidery.