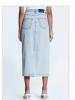

Ksubi branding and snaps in crotch opening.

Sizes: 23 - 32

Material Composition: 100% Cotton

Description: Midi skirt with asymmetric button front closure and panel line detailing. Made from a premium rigid denim in washed out indigo with heavy stone wash. It features light grinding and Ksubi branding.