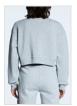

Style #: WFA22FL011 Sizes: XS - XL

Material Composition: 100% Cotton

Description: Oversized sweater with dropped shoulder and long sleeve. Matching colour rib finish on neck band, cuffs and hem.

Made from a premium brushed back cotton fleece. It features exclusive front embroidery and Ksubi branding.