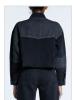

Material Composition: 100% Cotton

Description: Relaxed fitted jacket. It has sleeve with tapered cuff, front pockets, button closure, cropped length with raw cut hem. Made from a premium European rigid denim in dusted black wash. It features dry washed panelling detail and Ksubi branding.