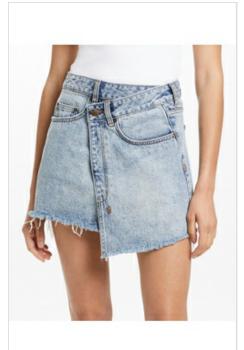

### RAP SKIRT NOIR

Style #: WPF22SK010 Sizes: 23 - 32

Material Composition: 100% Cotton

Description: The Rap Skirt is a classic mini skirt in a rigid denim construction. This style features an asymmetric front with

wrap detail, five pockets, and distressing throughout.

Sizes: 23 - 32

Material Composition: 100% Cotton

Description: The Rap Skirt is a classic mini skirt in a rigid denim construction. This style features an asymmetric front with