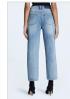

Sizes: 23 - 32

Material Composition: 100% Cotton

Description: Mid-rise relaxed straight leg jean with classic five pocket styling. Made from a premium rigid denim in dark indigo

wash. It features Ksubi branding.