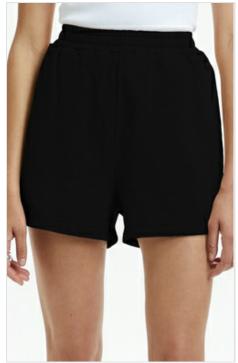

subtle contrast wear. It features Ksubi branding.

RACER SHORT BLUEBELL SPLIT

Style #: WFA22WA005 Sizes: 23 - 32

Material Composition: 100% Cotton

Description: High waisted slim fit short and thigh grazing cut-off hem. Made from a premium European rigid denim in mid-blue wash with stone wash and subtle contrast wear. It features Ksubi branding.