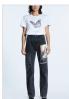

wash. It features Ksubi branding.

Style #: WFA22DJ010 Sizes: 23 - 32

Material Composition: 100% Cotton

Description: Mid-rise relaxed straight leg jean with classic five pocket styling. Made from a premium rigid denim in black heavy stone wash. It features distressing, raw cut hem and Ksubi