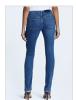

Style #: WFA22DJ017 Sizes: 23 - 32

Material Composition: 68% Cotton, 30% Recycled Cotton, 2%

Description: Super skinny fit, high rise and ankle grazing length with classic five pocket styling. Made from a premium European power-stretch denim in mid-blue wash with stone wash and subtle contrast wear. It features Ksubi branding.