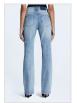

Material Composition: 99% Cotton, 1% Elastane

Description: Bootcut leg jean, high rise with classic five pocket detailing. Made from a premium rigid denim in vintage indigo wash. It features Ksubi branding. SAMPLE NOTE: Fit & shape of flare will be improved for bulk. Will have smoother 'Flare' shape

with slightly wider leg opening at hem

A LEAGUE OH G CROPPED GREY MARLE

Style #: WFA22FL007 Sizes: XS - XL

Material Composition: 100% Cotton

Description: Oversized sweater with mock rib neck, dropped shoulder and long sleeve. Made from a premium loopback cotton fleece in grey marle. It features front print and Ksubi branding.