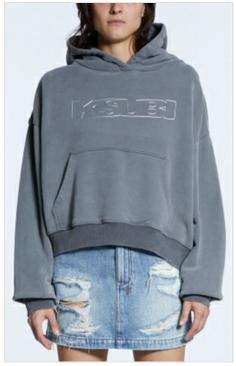

### DIE HARD SLOUCH HOODIE BLACK

Style #: WFA22FL002 Sizes: XS - XL

Material Composition: 100% Cotton

Description: Oversized, boxy fit hoodie with dropped shoulder, long sleeve and front pouch patch. Made from a premium cotton fleece in jet black and vintage wash. It features exclusive artwork

and Ksubi T-box print.