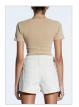

Style #: WFA22TE004 Sizes: XS - XL

Material Composition: 91% Cotton 9% Spandex Description: Fitted tee with crew neck, cap sleeves and cropped length. Made from a premium cotton-elastane blend jersey. It features exclusive front print and Ksubi branding.

SOTT STAR BABY SS TEE ECRU

Style #: WFA22TE005 Sizes: XS - XL

Material Composition: 91% Cotton 9% Spandex Description: Fitted tee with crew neck, cap sleeves and cropped length. Made from a premium cotton-elastane blend jersey. It features exclusive front print and Ksubi branding.