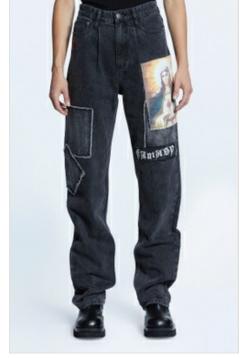

### PLAYKBACK ETERNAL STAR

Style #: WFA22DJ007 Sizes: 23 - 32

Material Composition: 100% Cotton

Description: Relaxed straight leg with high waist and classic five pocket detailing. Made from a premium rigid denim in light indigo with stone wash, subtle contrast wear and whiskering. It features star ghost patch, star denim patch in white and Ksubi branding.