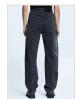

Material Composition: 100% Cotton

Description: Relaxed fit track pant with straight legs, elasticated waistband sits on mid waist. Made from a brushed back cotton fleece in overdyed colour and vintage wash. It features front embossed print and Ksubi T-box print.