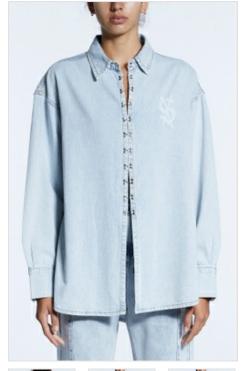

### UNDONE SHIRT MUSE

Style #: WFA22SH001 Sizes: XS - XL

Material Composition: 100% Cotton

Description: Oversized shirt with metal hook and bar closures, long sleeves, and curved hem. Made from a premium denim shirting in washed out indigo with heavy stone wash. It features exaggerated side hem splits, cross dollar print and Ksubi T-box print.