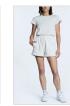

Style #: WFA22TE004 Sizes: XS - XL

Material Composition: 91% Cotton 9% Spandex Description: Fitted tee with crew neck, cap sleeves and cropped length. Made from a premium cotton-elastane blend jersey. It features exclusive front print and Ksubi branding.