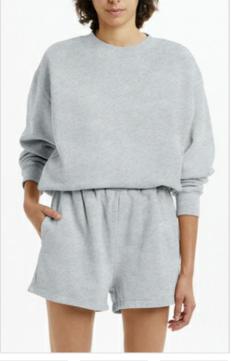

Style #: WFA22PA002 Sizes: XS - XL

Material Composition: 100% Cotton

Description: Relaxed fit, mid rise with elasticated waistband and cuffed at ankle. Made from a premium loopback cotton fleece in grey marle. It features exclusive front embroidery, multiple prints, and Ksubi branding.