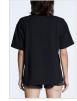

Ksubi branding and branded buttons.

Style #: WFA22TE006 Sizes: XS - XL

Material Composition: 100% Cotton

Description: Fitted tee with crew neck, cap sleeves and cropped length. Made from a premium cotton-elastane blend jersey in black. It features an exclusive front artwork with embroidery & screen print and Ksubi branding.

Style #: WFA22FL009 Sizes: XS - XL

Material Composition: 100% Cotton

Description: Relaxed fit sweater with dropped shoulder, long sleeves and rib panel detail. Made from a premium brushed back cotton fleece in black. It features exclusive artwork using a combination of embroidery and screen-print and Ksubi T-box print.