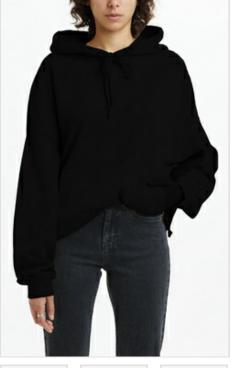

3 X 4 OH G HOODIE JET BLACK

Style #: 5000006406 Sizes: XS - L

Material Composition: 100% Cotton

Description: Boyfriend hoodie look, oversized fit with dropped shoulder and long sleeve. Featuring rat tail, drawcords with metal cord ends and a front pouch pocket. Made in a premium 100% loopback cotton fleece with dry hand feel. Detailing cross dollar embroidery in tonal colour and Ksubi branding.