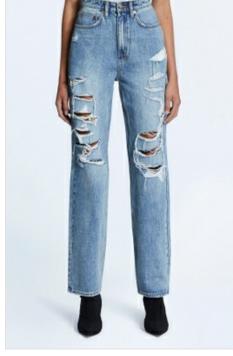

Style #: WFA22DJ017 Sizes: 23 - 32

Material Composition: 68% Cotton, 30% Recycled Cotton, 2%

Description: Super skinny fit, high rise and ankle grazing length with classic five pocket styling. Made from a premium European power-stretch denim in mid-blue wash with stone wash and subtle contrast wear. It features Ksubi branding.