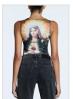

**DIVINITY BODYSUIT** Style #: WFA22BS003 Sizes: XS - XL

Material Composition: 100% Polyester

Description: Fitted, sleeveless bodysuit with crew neck and thong coverage. Made from a premium mesh with vibrant placement print. It features Ksubi branding and snaps in crotch opening.

**DIVINITY LS TOP** Style #: WFA22FT005 Sizes: XS - XL

Material Composition: 100% Polyester

Description: Fitted top with crew neck and long sleeves and thumb hole cut-outs. Made from a premium mesh in vibrant

placement print. It features Ksubi branding.