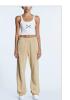

Material Composition: 100% Cotton

Description: Relaxed fit track pant with straight legs, elasticated waistband sits on mid waist. Made from a brushed back cotton fleece in overdyed colour and vintage wash. It features front embossed print and Ksubi T-box print.