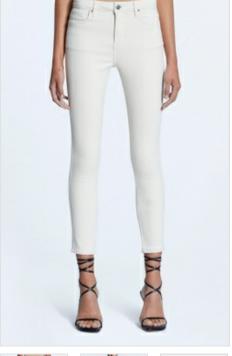

SPRAY ON ECRU
Style #: WFA22DJ018
Sizes: 23 - 32

Material Composition: 98% Cotton, 2% Elastane

Description: Super skinny fit, high rise and ankle grazing length with classic five pocket styling. Made from a premium European power-stretch denim in ecru wash. It features Ksubi branding.