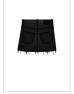

### RAP SKIRT NOIR

Style #: WPF22SK010 Sizes: 23 - 32

Material Composition: 100% Cotton

Description: The Rap Skirt is a classic mini skirt in a rigid denim construction. This style features an asymmetric front with

wrap detail, five pockets, and distressing throughout.

Sizes: 23 - 32

Material Composition: 100% Cotton

Description: The Rap Skirt is a classic mini skirt in a rigid denim construction. This style features an asymmetric front with