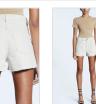

subtle contrast wear. It features Ksubi branding.

RACER SHORT BLUEBELL SPLIT

Style #: WFA22WA005 Sizes: 23 - 32

Material Composition: 100% Cotton

Description: High waisted slim fit short and thigh grazing cut-off hem. Made from a premium European rigid denim in mid-blue wash with stone wash and subtle contrast wear. It features Ksubi branding.