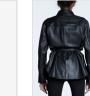

Sizes: XS - XL

Material Composition: 100% Leather

Description: Oversized shirt-jacket with full length sleeves and curved hem. It has front patch pockets, snap button closure and detachable self waist tie. Made from a premium 100% lamb leather with smooth and buttery hand feel. It features Ksubi