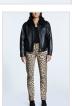

### DROP 2

Material Composition: 100% Leather

Description: Oversized aviator jacket with fully lined interior and padded in the body and sleeves. Made from a premium curved he leather and faux shearling on detachable collar. It features metallic Ksubi branding. SAMPLE NOTE: ++ embossing on front to be removed. Front welt pocket will be moved up to replace it & flaps width will be halved. T-box to change to metal t-box charm.