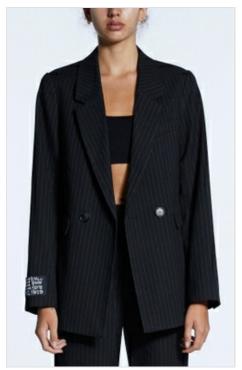

DETTACHED TROUSER KLASSIC

Style #: WPF22PA001 Sizes: 23 - 32

Material Composition: 65% Polyester, 33% Rayon, 2%

Description: Wide leg trouser with high waist and asymmetric cut-out detail on below waistband. Made from a premium wool blend suiting. It features a 'klassic' pinstripe weave & Ksubi

branding.

Page: 16 of 31 Womens Fall 22 POWERED BY: NUORDER

BOND BLAZER KLASSIC

Style #: WPF22JK003 Sizes: XS - XL

Material Composition: 65% Polyester, 33% Rayon, 2%

Elastane

Description: Oversized, double breasted blazer jacket. Made from a premium wool blend suiting with low profile shoulder pads and full lining inside. It features a 'klassic' pinstripe weave,

Ksubi branding and branded buttons.

Style #: WFA22TE006 Sizes: XS - XL

Material Composition: 100% Cotton

Description: Fitted tee with crew neck, cap sleeves and cropped length. Made from a premium cotton-elastane blend jersey in black. It features an exclusive front artwork with embroidery & screen print and Ksubi branding.