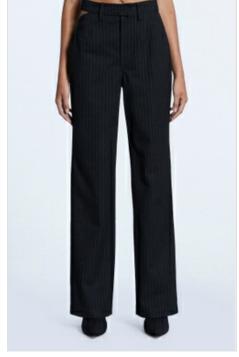

DETTACHED TROUSER KLASSIC

Style #: WPF22PA001 Sizes: 23 - 32

Material Composition: 65% Polyester, 33% Rayon, 2%

Description: Wide leg trouser with high waist and asymmetric cut-out detail on below waistband. Made from a premium wool blend suiting. It features a 'klassic' pinstripe weave & Ksubi

branding.

Page: 16 of 31 Womens Fall 22 POWERED BY: NUORDER

BOND BLAZER KLASSIC

Style #: WPF22JK003 Sizes: XS - XL

Material Composition: 65% Polyester, 33% Rayon, 2%

Elastane

Description: Oversized, double breasted blazer jacket. Made from a premium wool blend suiting with low profile shoulder pads and full lining inside. It features a 'klassic' pinstripe weave,