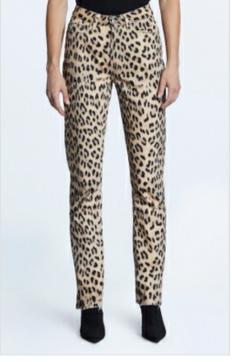

### PLAYKBACK ETERNAL STAR

Style #: WFA22DJ007 Sizes: 23 - 32

Material Composition: 100% Cotton

Description: Relaxed straight leg with high waist and classic five pocket detailing. Made from a premium rigid denim in light indigo with stone wash, subtle contrast wear and whiskering. It features star ghost patch, star denim patch in white and Ksubi branding.