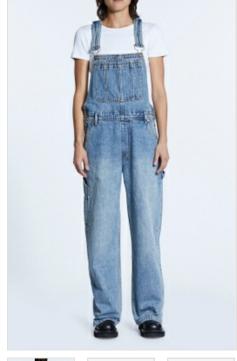

indigo wash. It features Ksubi branding.

**EASY OVERALL LIFETIME** 

Style #: WFA22JU002 Sizes: 23 - 32

Material Composition: 100% Cotton

Description: Relaxed fit overall adjustable shoulder straps, wide straight legs and full length. Has faux front fly topstitch details and tack button closures on both sides. Made from a premium rigid denim in vintage indigo wash. It features Ksubi

branding.

EASY CUTOFF OVERALL LIFETIME DRAGGED

Style #: WFA22JU003

Sizes: 23 - 32

Material Composition: 100% Cotton

Description: Relaxed fit overall adjustable shoulder straps and short length. Has faux front fly topstitch details and tack button closures on both sides. Made from a premium rigid denim in vintage indigo wash. It features front leg rip, light grinding and