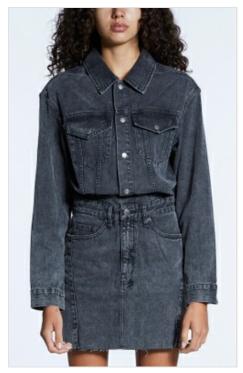

subtle contrast wear. It features Ksubi branding.

RACER SHORT BLUEBELL SPLIT

Style #: WFA22WA005 Sizes: 23 - 32

Material Composition: 100% Cotton

Description: High waisted slim fit short and thigh grazing cut-off hem. Made from a premium European rigid denim in mid-blue wash with stone wash and subtle contrast wear. It features Ksubi branding.