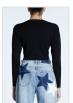

Style #: WFA22SI003 Sizes: XS - XL

Material Composition: 97% Cotton, 3% Elastane

Description: Fitted tank with scoop neck and narrow shoulder straps. Made from a premium cotton blend rib jersey in overdyed colour and vintage wash. It features exclusive front embroidery and Ksubi T-box embroidery.

Womens Fall 22

Material Composition: 97% Cotton, 3% Elastane
Description: Fitted tank with scoop neck and narrow shoulder
straps. Made from a premium cotton blend ribbing in overdyed
colour and vintage wash. Features tonal cross dollar embroidery
and Ksubi T-box embroidery.