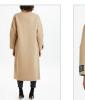

Style #: 500000581 Sizes: XS - L

Material Composition: 60% Wool, 40% Polyester
Description: The Kamille Coat is a long line, relaxed fit coat in a latte shade. Unlined and features internal felled seams for a luxe

finish. Made from premium wool blend. Features branded front buttons. Signature sleeve tag. Ksubi t-box embroidered branding on back hem.

PLAYBACK NOIR
Style #: 5000005573

Sizes: 23 - 32

Material Composition: 100% Cotton