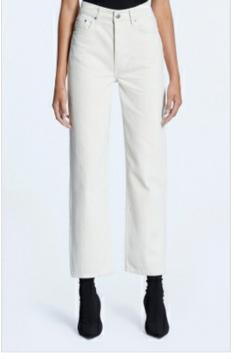

### **BROOKLYN JEAN ECRU**

Style #: WFA22DJ031 Sizes: 23 - 32

Material Composition: 100% Cotton

Description: Mid-rise relaxed straight leg jean with classic five pocket styling. Made from a premium European rigid denim in

ecru wash. It features Ksubi branding.

**DETTACHED JEAN ECRU** 

Style #: WFA22DJ026

Sizes: 23 - 32

Material Composition: 100% Cotton

Description: Wide leg jean with high waist and asymmetric cutout detail on below waistband. Made from a premium European