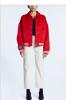

### DROP 1

Sizes: XS - XL

Material Composition: 70% Polyester, 30% Wool
Description: Oversized jacket with button up collar and fully
lined interior. Made from a premium Melton wool blend. It
features front embroidery, sleeve tag and Ksubi branding.