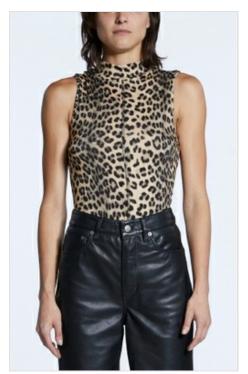

**DIVINITY BODYSUIT** Style #: WFA22BS003 Sizes: XS - XL

Material Composition: 100% Polyester

Description: Fitted, sleeveless bodysuit with crew neck and thong coverage. Made from a premium mesh with vibrant placement print. It features Ksubi branding and snaps in crotch opening.