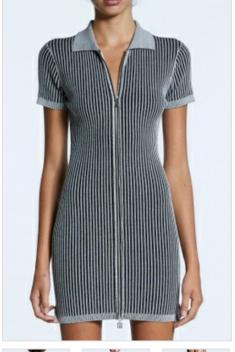

Style #: WPF22DR003

Sizes: XS - XL

Material Composition: 86% Cotton, 11% Nylon, 3% Elastane Description: Fitted short sleeve dress in mini length. Made from a premium cotton blend yarn in a reverse rib construction and two tone look. It features Ksubi branded tab on back hem and double open ended metal zip opening at CF with Ksubi branded pullers.