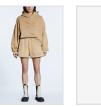

IMPRINT TRAK SHORT TAN Style #: WFA22WA009

Sizes: XS - XL

Material Composition: 100% Cotton

Description: Relaxed fit short, mid rise with elasticated waistband and inside adjustable drawcord. Made in a premium cotton fleece in snow marle. Features exclusive front leg artwork and Ksubi branding.