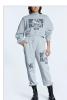

Style #: WFA22PA002 Sizes: XS - XL

Material Composition: 100% Cotton

Description: Relaxed fit, mid rise with elasticated waistband and cuffed at ankle. Made from a premium loopback cotton fleece in grey marle. It features exclusive front embroidery, multiple prints, and Ksubi branding.