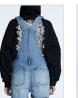

indigo wash. It features Ksubi branding.

**EASY OVERALL LIFETIME** 

Style #: WFA22JU002 Sizes: 23 - 32

Material Composition: 100% Cotton

Description: Relaxed fit overall adjustable shoulder straps, wide straight legs and full length. Has faux front fly topstitch details and tack button closures on both sides. Made from a premium rigid denim in vintage indigo wash. It features Ksubi

branding.

EASY CUTOFF OVERALL LIFETIME DRAGGED

Style #: WFA22JU003

Sizes: 23 - 32

Material Composition: 100% Cotton

Description: Relaxed fit overall adjustable shoulder straps and short length. Has faux front fly topstitch details and tack button closures on both sides. Made from a premium rigid denim in vintage indigo wash. It features front leg rip, light grinding and

Ksubi branding.

Sizes: XS - XL

Material Composition: 100% Cotton

Description: Boyfriend fit hoodie, oversized fit with dropped shoulder and long sleeve. Featuring signature rats tail, drawcords with metal cord ends and a front pouch pocket. Made from a premium loopback cotton fleece. It feature exclusive front and oversized back print and Ksubi branding.