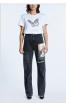

EMBLAZED TRAX CRIMSON

Style #: WFA22PA003 Sizes: XS - XL

Material Composition: 100% Cotton

Description: Relaxed fit, mid rise with elasticated waistband and cuffs at ankle. Made from a premium brushed back cotton fleece in overdyed colour. It features exclusive front embroidery

and Ksubi branding.

Style #: WFA22KW003 Sizes: XS - XL

Material Composition: 50% Viscose, 30% Polyester, 20%

Description: Slim fit cardigan with button closure, round neck, long sleeves and cropped length. Made from a cashmere blend yarn. It features front embroidery, sleeve tag and Ksubi branding.