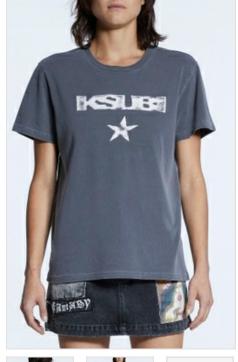

SOTT STAR KLASSIC SS TEE CHARCOAL

Style #: WFA22TE009 Sizes: XS - XL

Material Composition: 100% Cotton

Description: Relaxed fit t-shirt with crew neck, dropped shoulder and short sleeve. Made in a premium cotton jersey in overdyed colour and vintage wash. Featuring exclusive chest

print and Ksubi branding.

Page: 10 of 31 Womens Fall 22 POWERED BY: NUORDER

NINE O MUSE PANEL Style #: WFA22DJ030 Sizes: 23 - 32

Material Composition: 100% Cotton

Description: Slim cigarette fit, high rise and crop length with classic five pocket detailing. Made from a premium rigid denim in washed out indigo with heavy stone wash. It features panel

detailing, hem split and Ksubi branding.