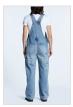

indigo wash. It features Ksubi branding.

**EASY OVERALL LIFETIME** 

Style #: WFA22JU002 Sizes: 23 - 32

Material Composition: 100% Cotton

Description: Relaxed fit overall adjustable shoulder straps, wide straight legs and full length. Has faux front fly topstitch details and tack button closures on both sides. Made from a premium rigid denim in vintage indigo wash. It features Ksubi

branding.

EASY CUTOFF OVERALL LIFETIME DRAGGED

Style #: WFA22JU003

Sizes: 23 - 32

Material Composition: 100% Cotton

Description: Relaxed fit overall adjustable shoulder straps and short length. Has faux front fly topstitch details and tack button closures on both sides. Made from a premium rigid denim in vintage indigo wash. It features front leg rip, light grinding and

Ksubi branding.

Sizes: XS - XL

Material Composition: 100% Cotton

Description: Boyfriend fit hoodie, oversized fit with dropped shoulder and long sleeve. Featuring signature rats tail, drawcords with metal cord ends and a front pouch pocket. Made from a premium loopback cotton fleece. It feature exclusive front and oversized back print and Ksubi branding.