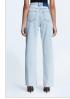

### **BROOKLYN JEAN ECRU**

Style #: WFA22DJ031 Sizes: 23 - 32

Material Composition: 100% Cotton

Description: Mid-rise relaxed straight leg jean with classic five pocket styling. Made from a premium European rigid denim in

ecru wash. It features Ksubi branding.

**DETTACHED JEAN ECRU** 

Style #: WFA22DJ026

Sizes: 23 - 32

Material Composition: 100% Cotton

Description: Wide leg jean with high waist and asymmetric cutout detail on below waistband. Made from a premium European