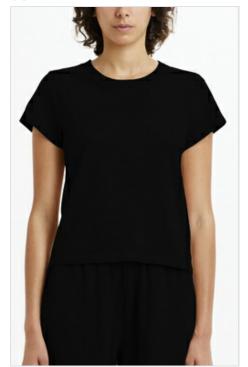

Ksubi branding and branded buttons.

Style #: WFA22TE006 Sizes: XS - XL

Material Composition: 100% Cotton

Description: Fitted tee with crew neck, cap sleeves and cropped length. Made from a premium cotton-elastane blend jersey in black. It features an exclusive front artwork with embroidery & screen print and Ksubi branding.