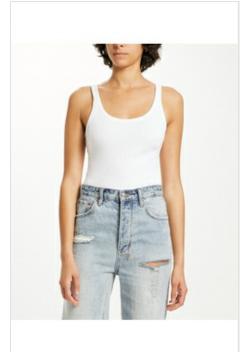

Style #: WFA22SI003 Sizes: XS - XL

Material Composition: 97% Cotton, 3% Elastane

Description: Fitted tank with scoop neck and narrow shoulder straps. Made from a premium cotton blend rib jersey in overdyed colour and vintage wash. It features exclusive front embroidery and Ksubi T-box embroidery.

Womens Fall 22

Material Composition: 97% Cotton, 3% Elastane
Description: Fitted tank with scoop neck and narrow shoulder
straps. Made from a premium cotton blend ribbing in overdyed
colour and vintage wash. Features tonal cross dollar embroidery
and Ksubi T-box embroidery.