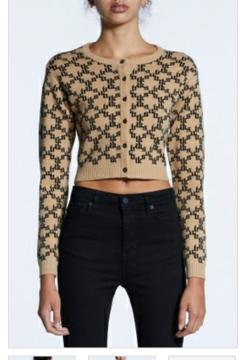

SHRUNKEN CARDI ICONIC
Style #: WFA22KW004

Sizes: XS - XL

Material Composition: 95% Cotton, 5% Cashmere
Description: Slim fit cardigan with button closure, round neck,
long sleeves and cropped length. Made from a cashmere blend
yarn in an exclusive intarsia pattern. It features sleeve tag and