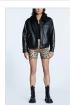

### DROP 2

Material Composition: 100% Leather

Description: Oversized aviator jacket with fully lined interior and padded in the body and sleeves. Made from a premium curved he leather and faux shearling on detachable collar. It features metallic Ksubi branding. SAMPLE NOTE: ++ embossing on front to be removed. Front welt pocket will be moved up to replace it & flaps width will be halved. T-box to change to metal t-box charm.