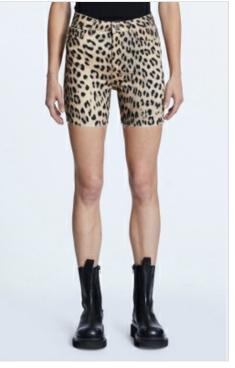

Style #: WFA22DJ029 Sizes: 23 - 32

Material Composition: 92% Cotton, 6% T400 Lycra, 2% Lyocell Description: Skinny fit, high rise and petal pusher length with classic five pocket styling, Made from a premium European power-stretch denim in an exclusive all over print. It features Ksubi branding. SAMPLE NOTE: Fit will be as per KENDALL CAPRI JET BLACK. Print to match PLAYBACK ICONIC

Sizes: 23 - 32

Material Composition: 92% Cotton, 6% T400 Lycra, 2% Lyocell Description: High waisted fitted short and thigh grazing cut-off hem. Made from a premium European power stretch denim in an exclusive all over print. It features Ksubi branding. SAMPLE NOTE: base colour to match SHRUNKEN CARDI ICONIC