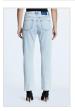

Style #: WFA22DJ017 Sizes: 23 - 32

Material Composition: 68% Cotton, 30% Recycled Cotton, 2%

Description: Super skinny fit, high rise and ankle grazing length with classic five pocket styling. Made from a premium European power-stretch denim in mid-blue wash with stone wash and subtle contrast wear. It features Ksubi branding.

HI N WASTED BLUEBELL EXTRA SPLIT

Style #: WFA22DJ014 Sizes: 23 - 32

Material Composition: 68% Cotton, 30% Recycled Cotton, 2%

Description: Super skinny fit, high rise and extra length with classic five pocket styling. Made from a premium European power-stretch denim in mid-blue wash with stone wash and