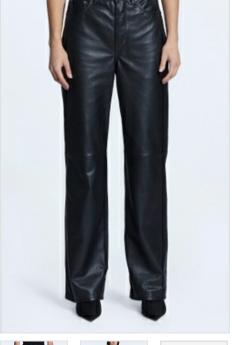

Style #: WFA22DJ032 Sizes: 23 - 32

Material Composition: 100% Leather

Description: High-rise relaxed straight leg jean with classic five pocket styling. Made from a premium 100% lamb leather with smooth and buttery hand feel. It features Ksubi branding. SAMPLE NOTE: Pocketing and fly will be per CROSSIN PANT block.