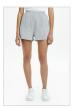

RISE N HI SHORT ECRU
Style #: WFA22WA002

Sizes: 23 - 32

Material Composition: 100% Cotton

Description: High waisted cut off short with raw hem and side splits. Made from a premium European rigid denim in ecru