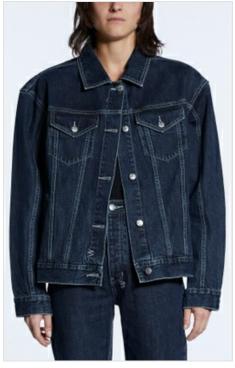

### CARRY OVER

**OVERSIZED JACKET KARMA** 

Style #: 5000003501 Sizes: XS - L

Material Composition: 100% Cotton

Description: The Oversized Jacket is an oversized denim jacket made of rigid denim in a vintage blue wash. This trucker style features a relaxed, loose fit, branded hardware and Ksubi cross embroidery at the reverse.