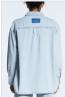

indigo wash. It features 'Sign of the times' embossed print, front and back panels details, and Ksubi branding.

Style #: WFA22JK002 Sizes: XS - XL

Material Composition: 100% Cotton

Description: Oversized fit trucker jacket with button closure, dropped shoulders, front panel detail and pockets. Made from a premium rigid denim in dark indigo wash. It features Sign Of The Times Embossed detail on back yoke and Ksubi branding.