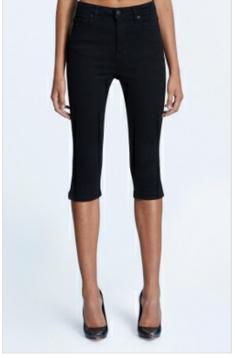

KENDALL CAPRI JET BLACK

Style #: WFA22DJ028 Sizes: 23 - 32

Material Composition: 92% Cotton, 6% Elastomultiester, 2%

Elastane

Description: Skinny fit, high rise and petal pusher length with classic five pocket styling. Made from a premium European power-stretch denim in jet black. It features Ksubi branding.