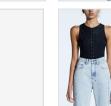

Style #: WFA22SI003 Sizes: XS - XL

Material Composition: 97% Cotton, 3% Elastane

Description: Fitted tank with scoop neck and narrow shoulder straps. Made from a premium cotton blend rib jersey in overdyed colour and vintage wash. It features exclusive front embroidery and Ksubi T-box embroidery.

Womens Fall 22

Material Composition: 97% Cotton, 3% Elastane
Description: Fitted tank with scoop neck and narrow shoulder
straps. Made from a premium cotton blend ribbing in overdyed
colour and vintage wash. Features tonal cross dollar embroidery
and Ksubi T-box embroidery.