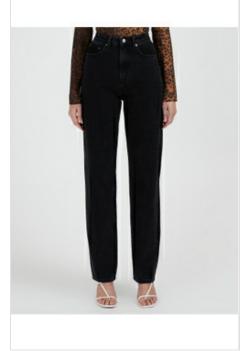

wash. It features Ksubi branding.

Style #: WFA22DJ010 Sizes: 23 - 32

Material Composition: 100% Cotton

Description: Mid-rise relaxed straight leg jean with classic five pocket styling. Made from a premium rigid denim in black heavy stone wash. It features distressing, raw cut hem and Ksubi

branding.

Page: 7 of 31

Material Composition: 97% Cotton, 3% Elastane
Description: Figure hugging fitted t-shirt with crew neck and
cap sleeves. Has centre back seam with tonal flat lock cover
stitch. Made from a premium cotton blend rib jersey in overdyed
colour and vintage wash. Features tonal cross dollar embroidery
and Ksubi T-box embroidery.