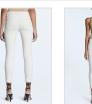

RISE N HI SHORT ECRU
Style #: WFA22WA002

Sizes: 23 - 32

Material Composition: 100% Cotton

Description: High waisted cut off short with raw hem and side splits. Made from a premium European rigid denim in ecru