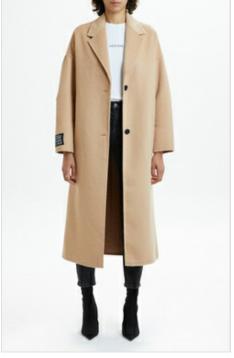

Style #: 500000581 Sizes: XS - L

Material Composition: 60% Wool, 40% Polyester
Description: The Kamille Coat is a long line, relaxed fit coat in a latte shade. Unlined and features internal felled seams for a luxe

finish. Made from premium wool blend. Features branded front buttons. Signature sleeve tag. Ksubi t-box embroidered branding on back hem.

PLAYBACK NOIR
Style #: 5000005573

Sizes: 23 - 32

Material Composition: 100% Cotton