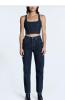

wash. It features Ksubi branding.

Style #: WFA22DJ010 Sizes: 23 - 32

Material Composition: 100% Cotton

Description: Mid-rise relaxed straight leg jean with classic five pocket styling. Made from a premium rigid denim in black heavy stone wash. It features distressing, raw cut hem and Ksubi