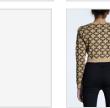

### UNDONE SHIRT MUSE

Style #: WFA22SH001 Sizes: XS - XL

Material Composition: 100% Cotton

Description: Oversized shirt with metal hook and bar closures, long sleeves, and curved hem. Made from a premium denim shirting in washed out indigo with heavy stone wash. It features exaggerated side hem splits, cross dollar print and Ksubi T-box print.