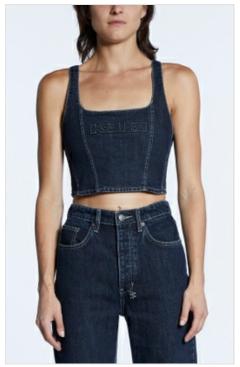

Style #: WFA22SI003 Sizes: XS - XL

Material Composition: 97% Cotton, 3% Elastane

Description: Fitted tank with scoop neck and narrow shoulder straps. Made from a premium cotton blend rib jersey in overdyed colour and vintage wash. It features exclusive front embroidery and Ksubi T-box embroidery.