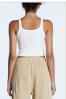

ARISE TANK TOP BLACK

Style #: 5000005180 Sizes: XS - XL

Material Composition: 98% Cotton, 2% Elastane

Description: Fitted tank with scoop neck and narrow shoulder straps. Made from a premium European midweight rib with smooth, dry hand feel. Features dollar sign embroidery and

Ksubi branding

Page: 26 of 31 Womens Fall 22 POWERED BY: NUORDER

Material Composition: 98% Cotton, 2% Elastane Description: Fitted tank with scoop neck and narrow shoulder straps. Made from a premium European midweight rib with smooth, dry hand feel. Features dollar sign embroidery and Ksubi branding