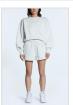

Style #: WFA22PA002 Sizes: XS - XL

Material Composition: 100% Cotton

Description: Relaxed fit, mid rise with elasticated waistband and cuffed at ankle. Made from a premium loopback cotton fleece in grey marle. It features exclusive front embroidery, multiple prints, and Ksubi branding.