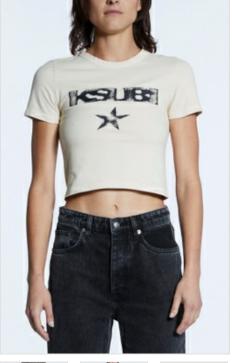

Style #: WFA22TE004 Sizes: XS - XL

Material Composition: 91% Cotton 9% Spandex Description: Fitted tee with crew neck, cap sleeves and cropped length. Made from a premium cotton-elastane blend jersey. It features exclusive front print and Ksubi branding.

SOTT STAR BABY SS TEE ECRU

Style #: WFA22TE005 Sizes: XS - XL

Material Composition: 91% Cotton 9% Spandex Description: Fitted tee with crew neck, cap sleeves and cropped length. Made from a premium cotton-elastane blend jersey. It features exclusive front print and Ksubi branding.