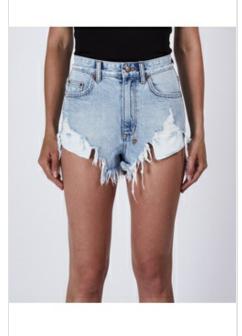

subtle contrast wear. It features Ksubi branding.

RACER SHORT BLUEBELL SPLIT

Style #: WFA22WA005 Sizes: 23 - 32

Material Composition: 100% Cotton

Description: High waisted slim fit short and thigh grazing cut-off hem. Made from a premium European rigid denim in mid-blue wash with stone wash and subtle contrast wear. It features Ksubi branding.