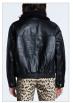

### DROP 2

Material Composition: 100% Leather

Description: Oversized aviator jacket with fully lined interior and padded in the body and sleeves. Made from a premium curved he leather and faux shearling on detachable collar. It features metallic Ksubi branding. SAMPLE NOTE: ++ embossing on front to be removed. Front welt pocket will be moved up to replace it & flaps width will be halved. T-box to change to metal t-box charm.