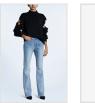

Material Composition: 99% Cotton, 1% Elastane

Description: Bootcut leg jean, high rise with classic five pocket detailing. Made from a premium rigid denim in vintage indigo wash. It features Ksubi branding. SAMPLE NOTE: Fit & shape of flare will be improved for bulk. Will have smoother 'Flare' shape

with slightly wider leg opening at hem

A LEAGUE OH G CROPPED GREY MARLE

Style #: WFA22FL007 Sizes: XS - XL

Material Composition: 100% Cotton

Description: Oversized sweater with mock rib neck, dropped shoulder and long sleeve. Made from a premium loopback cotton fleece in grey marle. It features front print and Ksubi branding.