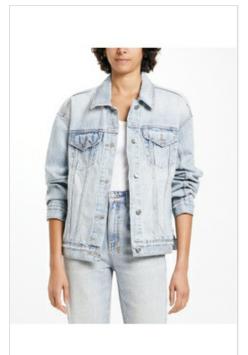

### CARRY OVER

**OVERSIZED JACKET KARMA** 

Style #: 5000003501 Sizes: XS - L

Material Composition: 100% Cotton

Description: The Oversized Jacket is an oversized denim jacket made of rigid denim in a vintage blue wash. This trucker style features a relaxed, loose fit, branded hardware and Ksubi cross embroidery at the reverse.