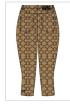

Ksubi branding.

Page: 12 of 31 Womens Fall 22

PLAYBACK ICONIC Style #: WFA22DJ005 Sizes: 23 - 32

Material Composition: 50% Recycled Cotton, 50% Cotton Description: Relaxed straight leg with high waist and classic five pocket detailing. Made from a premium European rigid denim in an excusive all over print. It features Ksubi branding. SAMPLE NOTE: base colour to match SHRUNKEN CARDI ICONIC