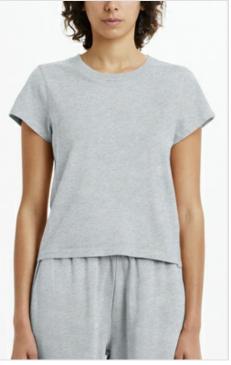

Style #: WFA22TE007 Sizes: XS - XL

Material Composition: 100% Cotton

Description: Shrunken boxy t-shirt fit with crew neck and cap sleeves. Made from a premium cotton jersey in snow marle. Features tonal cross dollar embroidery and Ksubi branding.