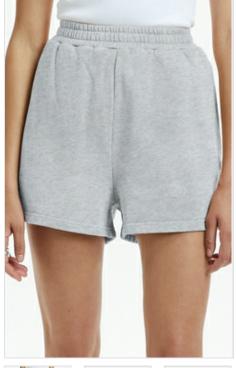

subtle contrast wear. It features Ksubi branding.

RACER SHORT BLUEBELL SPLIT

Style #: WFA22WA005 Sizes: 23 - 32

Material Composition: 100% Cotton

Description: High waisted slim fit short and thigh grazing cut-off hem. Made from a premium European rigid denim in mid-blue wash with stone wash and subtle contrast wear. It features Ksubi branding.