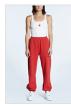

EMBLAZED TRAX CRIMSON

Style #: WFA22PA003 Sizes: XS - XL

Material Composition: 100% Cotton

Description: Relaxed fit, mid rise with elasticated waistband and cuffs at ankle. Made from a premium brushed back cotton fleece in overdyed colour. It features exclusive front embroidery