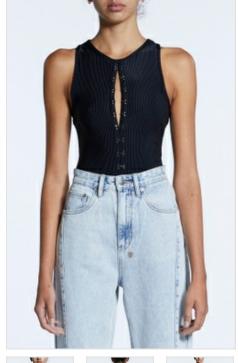

### UNDONE BODYSUIT BLACK

Style #: WFA22BS002 Sizes: XS - XL

Material Composition: 87% Nylon, 23% Elastane
Description: Fitted, sleeveless bodysuit with crew neck and
thong coverage. Made from a premium slinky rib jersey. It
features Centre Front opening with metal hook & eye detailing,

Ksubi branding and snaps in crotch opening.

Sizes: 23 - 32

Material Composition: 100% Cotton

Description: Midi skirt with asymmetric button front closure and panel line detailing. Made from a premium rigid denim in washed out indigo with heavy stone wash. It features light grinding and Ksubi branding.