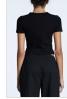

Style #: WFA22SI003 Sizes: XS - XL

Material Composition: 97% Cotton, 3% Elastane

Description: Fitted tank with scoop neck and narrow shoulder straps. Made from a premium cotton blend rib jersey in overdyed colour and vintage wash. It features exclusive front embroidery and Ksubi T-box embroidery.

Womens Fall 22

Material Composition: 97% Cotton, 3% Elastane
Description: Fitted tank with scoop neck and narrow shoulder
straps. Made from a premium cotton blend ribbing in overdyed
colour and vintage wash. Features tonal cross dollar embroidery
and Ksubi T-box embroidery.