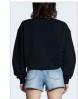

Description: Relaxed fit sweater with dropped shoulder, long sleeves and rib details. Made in a premium 100% loopback cotton fleece with dry hand feel. Featuring cross dollar embroidery in tonal colour and Ksubi branding.