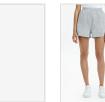

subtle contrast wear. It features Ksubi branding.

RACER SHORT BLUEBELL SPLIT

Style #: WFA22WA005 Sizes: 23 - 32

Material Composition: 100% Cotton

Description: High waisted slim fit short and thigh grazing cut-off hem. Made from a premium European rigid denim in mid-blue wash with stone wash and subtle contrast wear. It features Ksubi branding.