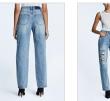

**BROOKLYN JEAN SKRAPBOOK** 

Style#: WFA22DJ013 Sizes: 23 - 32

Material Composition: 50% Recycled Cotton, 50% Cotton Description: Mid-rise relaxed straight leg jean with classic five pocket styling. Made from a premium European rigid denim in white with an exclusive all over print. It features Ksubi branding.

### **BROOKLYN JEAN ECRU**

Style #: WFA22DJ031 Sizes: 23 - 32

Material Composition: 100% Cotton

Description: Mid-rise relaxed straight leg jean with classic five pocket styling. Made from a premium European rigid denim in

ecru wash. It features Ksubi branding.

**DETTACHED JEAN ECRU** 

Style #: WFA22DJ026

Sizes: 23 - 32

Material Composition: 100% Cotton

Description: Wide leg jean with high waist and asymmetric cutout detail on below waistband. Made from a premium European