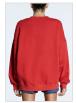

branding.

Page: 7 of 31

Material Composition: 97% Cotton, 3% Elastane
Description: Figure hugging fitted t-shirt with crew neck and
cap sleeves. Has centre back seam with tonal flat lock cover
stitch. Made from a premium cotton blend rib jersey in overdyed
colour and vintage wash. Features tonal cross dollar embroidery
and Ksubi T-box embroidery.

Womens Fall 22

Material Composition: 97% Cotton, 3% Elastane
Description: Fitted tank with scoop neck and narrow shoulder
straps. Made from a premium cotton blend ribbing in overdyed
colour and vintage wash. Features tonal cross dollar embroidery
and Ksubi T-box embroidery.