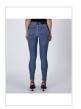

and Ksubi branding.

HI N WASTED LIGHT STONE

Style #: WFA22DJ039 Sizes: 23 - 32

Material Composition: 98% Cotton, 2% Elastane

Description: Super skinny fit, high rise and full length with classic five pocket styling. Made from a premium European power-stretch denim in light blue wash with stone wash and

subtle wear. It features Ksubi branding.

SPRAY ON LIGHT STONE

Style #: WFA22DJ038 Sizes: 23 - 32

Material Composition: 98% Cotton, 2% Elastane
Description: Super skinny fit, high rise and ankle grazing length
with classic five pocket styling. Made from a premium European
power-stretch denim in light blue wash with stone wash and
subtle contrast wear. It features Ksubi branding.