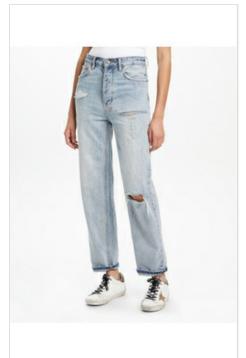

### **BROOKLYN JEAN SKREAM TRASHED**

Style #: 5000005822 Sizes: 23 - 32

Material Composition: 100% Cotton

Description: Relaxed straight leg jean with mid rise and classic five pocket styling. Made from a premium rigid denim in a ligh blue stone wash. Features knee slash, decons, repair stitching detail and light distressing. Finished with Ksubi branding.