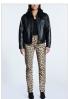

### DROP 2

Material Composition: 100% Leather

Description: Oversized aviator jacket with fully lined interior and padded in the body and sleeves. Made from a premium curved he leather and faux shearling on detachable collar. It features metallic Ksubi branding. SAMPLE NOTE: ++ embossing on front to be removed. Front welt pocket will be moved up to replace it & flaps width will be halved. T-box to change to metal t-box charm.