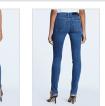

HI N WASTED BLUEBELL EXTRA SPLIT

Style #: WFA22DJ014 Sizes: 23 - 32

Material Composition: 68% Cotton, 30% Recycled Cotton, 2%

Description: Super skinny fit, high rise and extra length with classic five pocket styling. Made from a premium European power-stretch denim in mid-blue wash with stone wash and