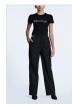

DETTACHED TROUSER KLASSIC

Style #: WPF22PA001 Sizes: 23 - 32

Material Composition: 65% Polyester, 33% Rayon, 2%

Description: Wide leg trouser with high waist and asymmetric cut-out detail on below waistband. Made from a premium wool blend suiting. It features a 'klassic' pinstripe weave & Ksubi

branding.

Page: 16 of 31 Womens Fall 22 POWERED BY: NUORDER

BOND BLAZER KLASSIC

Style #: WPF22JK003 Sizes: XS - XL

Material Composition: 65% Polyester, 33% Rayon, 2%

Elastane

Description: Oversized, double breasted blazer jacket. Made from a premium wool blend suiting with low profile shoulder pads and full lining inside. It features a 'klassic' pinstripe weave,

Ksubi branding and branded buttons.

Style #: WFA22TE006 Sizes: XS - XL

Material Composition: 100% Cotton

Description: Fitted tee with crew neck, cap sleeves and cropped length. Made from a premium cotton-elastane blend jersey in black. It features an exclusive front artwork with embroidery & screen print and Ksubi branding.