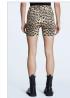

Sizes: 23 - 32

Material Composition: 92% Cotton, 6% T400 Lycra, 2% Lyocell Description: High waisted fitted short and thigh grazing cut-off hem. Made from a premium European power stretch denim in an exclusive all over print. It features Ksubi branding. SAMPLE NOTE: base colour to match SHRUNKEN CARDI ICONIC