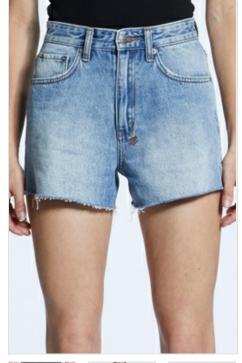

RISE N HI SHORT ECRU
Style #: WFA22WA002

Sizes: 23 - 32

Material Composition: 100% Cotton

Description: High waisted cut off short with raw hem and side splits. Made from a premium European rigid denim in ecru