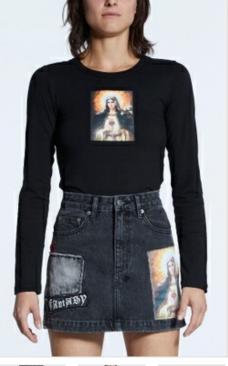

Style #: WFA22SK005 Sizes: 23 - 32

Material Composition: 100% Cotton

Description: Super high waisted mini skirt with a fitted silhouette. Made from a premium rigid denim in dusty black with stone wash. It features multiple plain and printed patches,

embroideries and Ksubi branding.

Style #: WFA22DJ027 Sizes: 23 - 32

Material Composition: 100% Cotton

Description: Relaxed straight leg jean, sits mid rise with front tucks at waistband and classic five pocket detailing. Made from a premium rigid denim in dusty black with stone wash. It features multiple plain and printed patches, embroideries and Ksubi branding. SAMPLE NOTE: Sample pictured is Playback fit, will