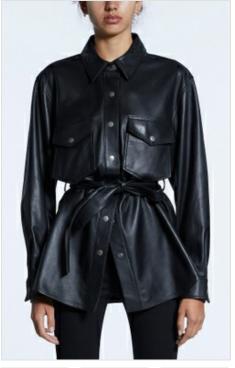

Sizes: XS - XL

Material Composition: 100% Leather

Description: Oversized shirt-jacket with full length sleeves and curved hem. It has front patch pockets, snap button closure and detachable self waist tie. Made from a premium 100% lamb leather with smooth and buttery hand feel. It features Ksubi