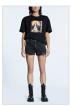

SOTT STAR KLASSIC SS TEE CHARCOAL

Style #: WFA22TE009 Sizes: XS - XL

Material Composition: 100% Cotton

Description: Relaxed fit t-shirt with crew neck, dropped shoulder and short sleeve. Made in a premium cotton jersey in overdyed colour and vintage wash. Featuring exclusive chest

print and Ksubi branding.

Page: 10 of 31 Womens Fall 22 POWERED BY: NUORDER

NINE O MUSE PANEL Style #: WFA22DJ030 Sizes: 23 - 32

Material Composition: 100% Cotton

Description: Slim cigarette fit, high rise and crop length with classic five pocket detailing. Made from a premium rigid denim in washed out indigo with heavy stone wash. It features panel