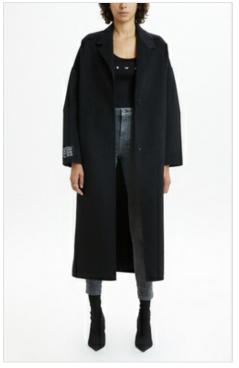

Style #: 5000005818 Sizes: XS - L

Material Composition: 60% Wool, 40% Polyester

Description: The Kamille Coat is a long line, relaxed fit coat in a black shade. Unlined and features internal felled seams for a luxe finish. Made from premium wool blend. Features branded front buttons. Signature sleeve tag. Ksubi t-box embroidered branding on back hem.

Style #: 500000581 Sizes: XS - L

Material Composition: 60% Wool, 40% Polyester
Description: The Kamille Coat is a long line, relaxed fit coat in a latte shade. Unlined and features internal felled seams for a luxe

finish. Made from premium wool blend. Features branded front buttons. Signature sleeve tag. Ksubi t-box embroidered branding on back hem.

PLAYBACK NOIR
Style #: 5000005573

Sizes: 23 - 32

Material Composition: 100% Cotton