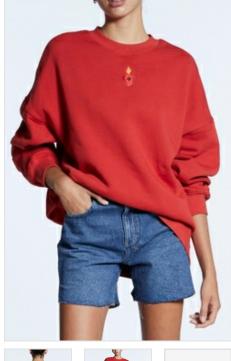

Style #: WFA22FL011 Sizes: XS - XL

Material Composition: 100% Cotton

Description: Oversized sweater with dropped shoulder and long sleeve. Matching colour rib finish on neck band, cuffs and hem.

Made from a premium brushed back cotton fleece. It features exclusive front embroidery and Ksubi branding.