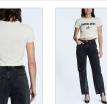

wash. It features Ksubi branding.

Style #: WFA22DJ010 Sizes: 23 - 32

Material Composition: 100% Cotton

Description: Mid-rise relaxed straight leg jean with classic five pocket styling. Made from a premium rigid denim in black heavy stone wash. It features distressing, raw cut hem and Ksubi

branding.

Page: 7 of 31

Material Composition: 97% Cotton, 3% Elastane
Description: Figure hugging fitted t-shirt with crew neck and
cap sleeves. Has centre back seam with tonal flat lock cover
stitch. Made from a premium cotton blend rib jersey in overdyed
colour and vintage wash. Features tonal cross dollar embroidery
and Ksubi T-box embroidery.