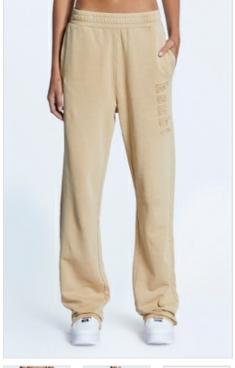

Material Composition: 100% Cotton

Description: Relaxed fit track pant with straight legs, elasticated waistband sits on mid waist. Made from a brushed back cotton fleece in overdyed colour and vintage wash. It features front embossed print and Ksubi T-box print.