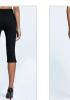

Style #: WFA22DJ029 Sizes: 23 - 32

Material Composition: 92% Cotton, 6% T400 Lycra, 2% Lyocell Description: Skinny fit, high rise and petal pusher length with classic five pocket styling, Made from a premium European power-stretch denim in an exclusive all over print. It features Ksubi branding. SAMPLE NOTE: Fit will be as per KENDALL CAPRI JET BLACK. Print to match PLAYBACK ICONIC

KENDALL CAPRI JET BLACK

Style #: WFA22DJ028 Sizes: 23 - 32

Material Composition: 92% Cotton, 6% Elastomultiester, 2%

Elastane

Description: Skinny fit, high rise and petal pusher length with classic five pocket styling. Made from a premium European power-stretch denim in jet black. It features Ksubi branding.