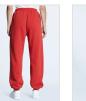

Material Composition: 100% Cotton

Description: Relaxed fit track pant with straight legs, elasticated waistband sits on mid waist. Made from a brushed back cotton fleece in overdyed colour and vintage wash. It features front embossed print and Ksubi T-box print.