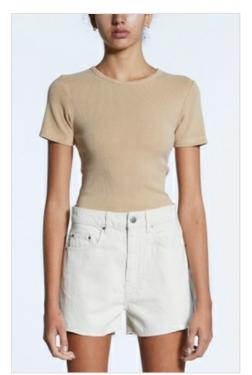

subtle contrast wear. It features Ksubi branding.

RACER SHORT BLUEBELL SPLIT

Style #: WFA22WA005 Sizes: 23 - 32

Material Composition: 100% Cotton

Description: High waisted slim fit short and thigh grazing cut-off hem. Made from a premium European rigid denim in mid-blue wash with stone wash and subtle contrast wear. It features Ksubi branding.