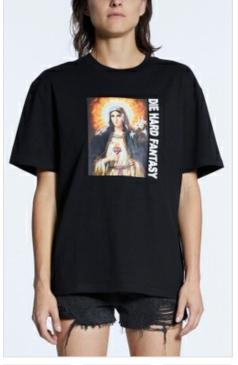

### DIE HARD SLOUCH HOODIE BLACK

Style #: WFA22FL002 Sizes: XS - XL

Material Composition: 100% Cotton

Description: Oversized, boxy fit hoodie with dropped shoulder, long sleeve and front pouch patch. Made from a premium cotton fleece in jet black and vintage wash. It features exclusive artwork

and Ksubi T-box print.