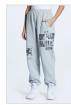

Style #: WFA22PA002 Sizes: XS - XL

Material Composition: 100% Cotton

Description: Relaxed fit, mid rise with elasticated waistband and cuffed at ankle. Made from a premium loopback cotton fleece in grey marle. It features exclusive front embroidery, multiple prints, and Ksubi branding.