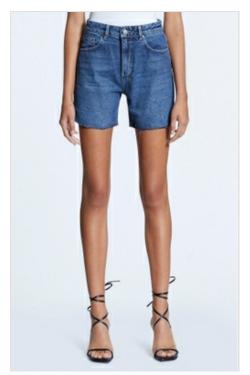

subtle contrast wear. It features Ksubi branding.

RACER SHORT BLUEBELL SPLIT

Style #: WFA22WA005 Sizes: 23 - 32

Material Composition: 100% Cotton

Description: High waisted slim fit short and thigh grazing cut-off hem. Made from a premium European rigid denim in mid-blue wash with stone wash and subtle contrast wear. It features Ksubi branding.