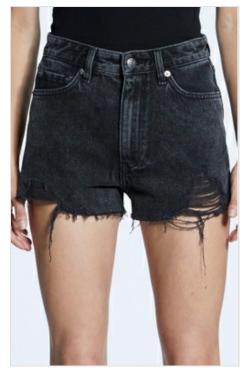

subtle contrast wear. It features Ksubi branding.

RACER SHORT BLUEBELL SPLIT

Style #: WFA22WA005 Sizes: 23 - 32

Material Composition: 100% Cotton

Description: High waisted slim fit short and thigh grazing cut-off hem. Made from a premium European rigid denim in mid-blue wash with stone wash and subtle contrast wear. It features Ksubi branding.