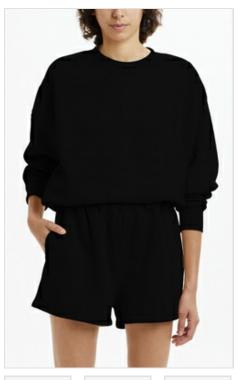

3 X 4 TRAK JET BLACK

Style #: 5000006408 Sizes: XS - L

Material Composition: 100% Cotton

Description: Relaxed fit, mid rise with elasticated wasitband and cuffs at ankle. Made in a premium 100% loopback cotton fleece with dry hand feel. Featuring cross dollar embroidery in