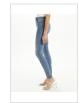

Style #: WFA22DJ017 Sizes: 23 - 32

Material Composition: 68% Cotton, 30% Recycled Cotton, 2%

Description: Super skinny fit, high rise and ankle grazing length with classic five pocket styling. Made from a premium European power-stretch denim in mid-blue wash with stone wash and subtle contrast wear. It features Ksubi branding.