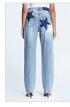

### **BROOKLYN JEAN SKREAM TRASHED**

Style #: 5000005822 Sizes: 23 - 32

Material Composition: 100% Cotton

Description: Relaxed straight leg jean with mid rise and classic five pocket styling. Made from a premium rigid denim in a ligh blue stone wash. Features knee slash, decons, repair stitching detail and light distressing. Finished with Ksubi branding.