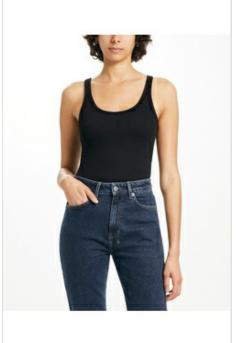

**DIVINITY BODYSUIT** Style #: WFA22BS003 Sizes: XS - XL

Material Composition: 100% Polyester

Description: Fitted, sleeveless bodysuit with crew neck and thong coverage. Made from a premium mesh with vibrant placement print. It features Ksubi branding and snaps in crotch opening.