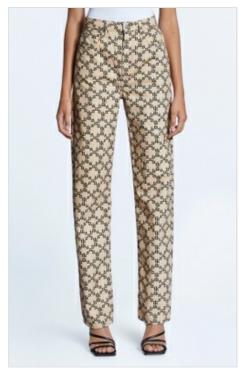

Style #: WFA22DJ029 Sizes: 23 - 32

Material Composition: 92% Cotton, 6% T400 Lycra, 2% Lyocell Description: Skinny fit, high rise and petal pusher length with classic five pocket styling, Made from a premium European power-stretch denim in an exclusive all over print. It features Ksubi branding. SAMPLE NOTE: Fit will be as per KENDALL CAPRI JET BLACK. Print to match PLAYBACK ICONIC

KENDALL CAPRI JET BLACK

Style #: WFA22DJ028 Sizes: 23 - 32

Material Composition: 92% Cotton, 6% Elastomultiester, 2%

Elastane

Description: Skinny fit, high rise and petal pusher length with classic five pocket styling. Made from a premium European power-stretch denim in jet black. It features Ksubi branding.