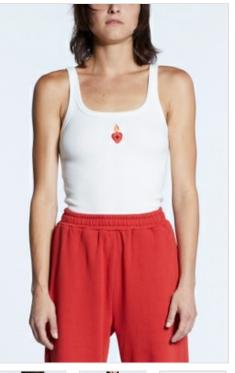

Style #: WFA22SI003 Sizes: XS - XL

Material Composition: 97% Cotton, 3% Elastane

Description: Fitted tank with scoop neck and narrow shoulder straps. Made from a premium cotton blend rib jersey in overdyed colour and vintage wash. It features exclusive front embroidery and Ksubi T-box embroidery.