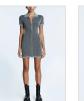

Style #: WPF22DR003

Sizes: XS - XL

Material Composition: 86% Cotton, 11% Nylon, 3% Elastane Description: Fitted short sleeve dress in mini length. Made from a premium cotton blend yarn in a reverse rib construction and two tone look. It features Ksubi branded tab on back hem and double open ended metal zip opening at CF with Ksubi branded pullers.