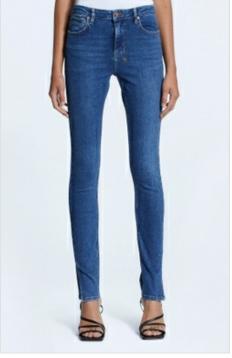

### HI N WASTED TRUE VINTAGE

Style #: 5000004667 Sizes: 23 - 32

Material Composition: 65% Lyocell, 23% Polyester, 10%

Viscose, 2% Lycra

Description: Super skinny fit, high rise and crop length with classic Ksubi five pocket detailing. Made from a premium stretch denim, part of our Ksubi Skins range which feels like a second skin in an authentic vintage washed blue with subtle distresssing.

Finished with our signature Ksubi branding.

Page: 27 of 31 Womens Fall 22 POWERED BY: NUORDER

Style #: 5000004804 Sizes: 23 - 32

Material Composition: 65% Lyocell, 23% Polyester, 10%

Viscose, 2% Lycra

Description: Mid rise, skinny fit jean with classic Ksubi 5 pocket detailing. Ankle grazing cropped length. Made from a premium stretch denim, part of our Ksubi Skins range which feels like a second skin in an authentic vintage washed blue with subtle distresssing. Finished with our signature Ksubi branding.