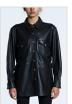

Sizes: XS - XL

Material Composition: 100% Leather

Description: Oversized shirt-jacket with full length sleeves and curved hem. It has front patch pockets, snap button closure and detachable self waist tie. Made from a premium 100% lamb leather with smooth and buttery hand feel. It features Ksubi