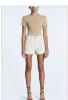

subtle contrast wear. It features Ksubi branding.

RACER SHORT BLUEBELL SPLIT

Style #: WFA22WA005 Sizes: 23 - 32

Material Composition: 100% Cotton

Description: High waisted slim fit short and thigh grazing cut-off hem. Made from a premium European rigid denim in mid-blue wash with stone wash and subtle contrast wear. It features Ksubi branding.

RISE N HI SHORT ECRU
Style #: WFA22WA002

Sizes: 23 - 32

Material Composition: 100% Cotton

Description: High waisted cut off short with raw hem and side splits. Made from a premium European rigid denim in ecru