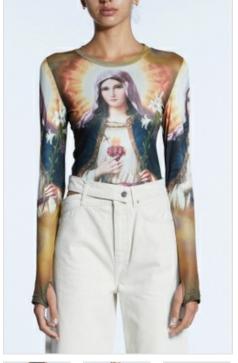

**DIVINITY BODYSUIT** Style #: WFA22BS003 Sizes: XS - XL

Material Composition: 100% Polyester

Description: Fitted, sleeveless bodysuit with crew neck and thong coverage. Made from a premium mesh with vibrant placement print. It features Ksubi branding and snaps in crotch opening.

**DIVINITY LS TOP** Style #: WFA22FT005 Sizes: XS - XL

Material Composition: 100% Polyester

Description: Fitted top with crew neck and long sleeves and thumb hole cut-outs. Made from a premium mesh in vibrant

placement print. It features Ksubi branding.