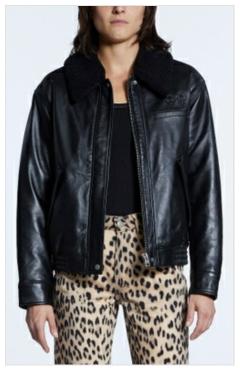

### DROP 2

Material Composition: 100% Leather

Description: Oversized aviator jacket with fully lined interior and padded in the body and sleeves. Made from a premium curved he leather and faux shearling on detachable collar. It features metallic Ksubi branding. SAMPLE NOTE: ++ embossing on front to be removed. Front welt pocket will be moved up to replace it & flaps width will be halved. T-box to change to metal t-box charm.