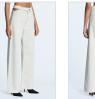

DETTACHED TROUSER KLASSIC

Style #: WPF22PA001 Sizes: 23 - 32

Material Composition: 65% Polyester, 33% Rayon, 2%

Description: Wide leg trouser with high waist and asymmetric cut-out detail on below waistband. Made from a premium wool blend suiting. It features a 'klassic' pinstripe weave & Ksubi