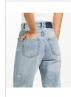

HI N WASTED ECRU Style #: WFA22DJ035 Sizes: 23 - 32

Material Composition: 98% Cotton, 2% Elastane
Description: Super skinny fit, high rise and extra length with
classic five pocket styling. Made from a premium European
power-stretch denim in ecru. It features Ksubi branding. IMAGE
NOTE: Spray On fit pictured, will be in Hi n Wasted block

SPRAY ON ECRU
Style #: WFA22DJ018
Sizes: 23 - 32

Material Composition: 98% Cotton, 2% Elastane

Description: Super skinny fit, high rise and ankle grazing length with classic five pocket styling. Made from a premium European power-stretch denim in ecru wash. It features Ksubi branding.