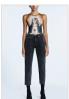

Style #: WFA22SI003 Sizes: XS - XL

Material Composition: 97% Cotton, 3% Elastane

Description: Fitted tank with scoop neck and narrow shoulder straps. Made from a premium cotton blend rib jersey in overdyed colour and vintage wash. It features exclusive front embroidery and Ksubi T-box embroidery.

Womens Fall 22

Material Composition: 97% Cotton, 3% Elastane
Description: Fitted tank with scoop neck and narrow shoulder
straps. Made from a premium cotton blend ribbing in overdyed
colour and vintage wash. Features tonal cross dollar embroidery
and Ksubi T-box embroidery.