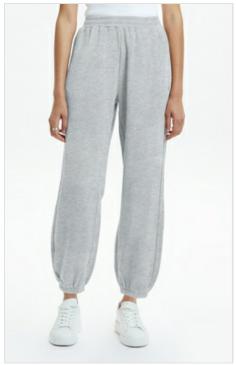

EMBLAZED TRAX CRIMSON

Style #: WFA22PA003 Sizes: XS - XL

Material Composition: 100% Cotton

Description: Relaxed fit, mid rise with elasticated waistband and cuffs at ankle. Made from a premium brushed back cotton fleece in overdyed colour. It features exclusive front embroidery