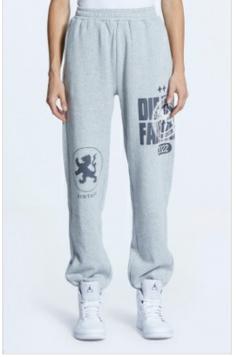

Material Composition: 100% Cotton

Description: Relaxed fit track pant with straight legs, elasticated waistband sits on mid waist. Made from a brushed back cotton fleece in overdyed colour and vintage wash. It features front embossed print and Ksubi T-box print.