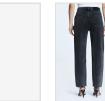

Style #: WFA22DJ017 Sizes: 23 - 32

Material Composition: 68% Cotton, 30% Recycled Cotton, 2%

Description: Super skinny fit, high rise and ankle grazing length with classic five pocket styling. Made from a premium European power-stretch denim in mid-blue wash with stone wash and subtle contrast wear. It features Ksubi branding.

HI N WASTED BLUEBELL EXTRA SPLIT

Style #: WFA22DJ014 Sizes: 23 - 32

Material Composition: 68% Cotton, 30% Recycled Cotton, 2%

Description: Super skinny fit, high rise and extra length with classic five pocket styling. Made from a premium European power-stretch denim in mid-blue wash with stone wash and