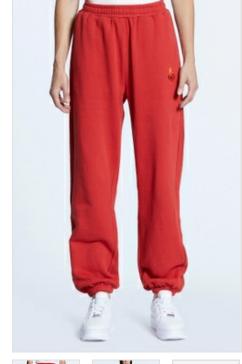

EMBLAZED TRAX CRIMSON

Style #: WFA22PA003 Sizes: XS - XL

Material Composition: 100% Cotton

Description: Relaxed fit, mid rise with elasticated waistband and cuffs at ankle. Made from a premium brushed back cotton fleece in overdyed colour. It features exclusive front embroidery

and Ksubi branding.

Style #: WFA22KW003 Sizes: XS - XL

Material Composition: 50% Viscose, 30% Polyester, 20%

Description: Slim fit cardigan with button closure, round neck, long sleeves and cropped length. Made from a cashmere blend yarn. It features front embroidery, sleeve tag and Ksubi branding.