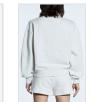

Style #: WFA22PA002 Sizes: XS - XL

Material Composition: 100% Cotton

Description: Relaxed fit, mid rise with elasticated waistband and cuffed at ankle. Made from a premium loopback cotton fleece in grey marle. It features exclusive front embroidery, multiple prints, and Ksubi branding.