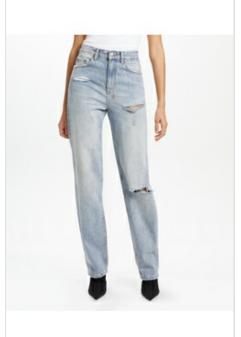

Style #: WFA22DJ008 Sizes: 23 - 32

Material Composition: 100% Cotton

Description: Mid-rise relaxed straight leg jean with classic five pocket styling. Made from a premium European rigid denim in dusted black wash. It features dry handled faded panelling, decon with repair stitching, light grinding and Ksubi branding.

Material Composition: 100% Cotton

Description: Relaxed fitted jacket. It has sleeve with tapered cuff, front pockets, button closure, cropped length with raw cut hem. Made from a premium European rigid denim in dusted black wash. It features dry washed panelling detail and Ksubi branding.