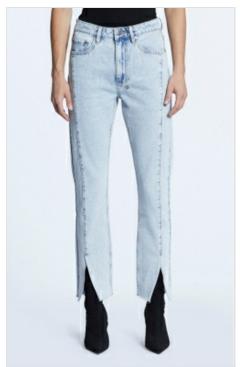

**MELROSE WILD TAN** 

Style #: WFA22DJ022

Sizes: 23 - 32

Material Composition: 50% Recycled Cotton, 50% Cotton Description: Slim cigarette fit, high rise, classic five pocket detailing and full length with side seam hem split. Made from a premium European rigid denim in an exclusive all over print. It features Ksubi branding. SAMPLE NOTE: base colour to match SHRUNKEN CARDI ICONIC