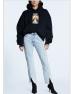

### DIE HARD SLOUCH HOODIE BLACK

Style #: WFA22FL002 Sizes: XS - XL

Material Composition: 100% Cotton

Description: Oversized, boxy fit hoodie with dropped shoulder, long sleeve and front pouch patch. Made from a premium cotton fleece in jet black and vintage wash. It features exclusive artwork

and Ksubi T-box print.