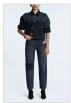

Style #: WFA22DJ008 Sizes: 23 - 32

Material Composition: 100% Cotton

Description: Mid-rise relaxed straight leg jean with classic five pocket styling. Made from a premium European rigid denim in dusted black wash. It features dry handled faded panelling, decon with repair stitching, light grinding and Ksubi branding.

Material Composition: 100% Cotton

Description: Relaxed fitted jacket. It has sleeve with tapered cuff, front pockets, button closure, cropped length with raw cut hem. Made from a premium European rigid denim in dusted black wash. It features dry washed panelling detail and Ksubi branding.