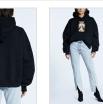

### DIE HARD SLOUCH HOODIE BLACK

Style #: WFA22FL002 Sizes: XS - XL

Material Composition: 100% Cotton

Description: Oversized, boxy fit hoodie with dropped shoulder, long sleeve and front pouch patch. Made from a premium cotton fleece in jet black and vintage wash. It features exclusive artwork

and Ksubi T-box print.