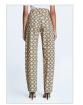

Style #: WFA22DJ029 Sizes: 23 - 32

Material Composition: 92% Cotton, 6% T400 Lycra, 2% Lyocell Description: Skinny fit, high rise and petal pusher length with classic five pocket styling, Made from a premium European power-stretch denim in an exclusive all over print. It features Ksubi branding. SAMPLE NOTE: Fit will be as per KENDALL CAPRI JET BLACK. Print to match PLAYBACK ICONIC