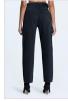

EMBLAZED TRAX CRIMSON

Style #: WFA22PA003 Sizes: XS - XL

Material Composition: 100% Cotton

Description: Relaxed fit, mid rise with elasticated waistband and cuffs at ankle. Made from a premium brushed back cotton fleece in overdyed colour. It features exclusive front embroidery