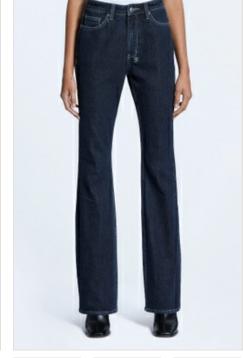

Material Composition: 99% Cotton, 1% Elastane

Description: Bootcut leg jean, high rise with classic five pocket detailing. Made from a premium rigid denim in vintage indigo wash. It features Ksubi branding. SAMPLE NOTE: Fit & shape of flare will be improved for bulk. Will have smoother 'Flare' shape

with slightly wider leg opening at hem

A LEAGUE OH G CROPPED GREY MARLE

Style #: WFA22FL007 Sizes: XS - XL

Material Composition: 100% Cotton

Description: Oversized sweater with mock rib neck, dropped shoulder and long sleeve. Made from a premium loopback cotton fleece in grey marle. It features front print and Ksubi branding.