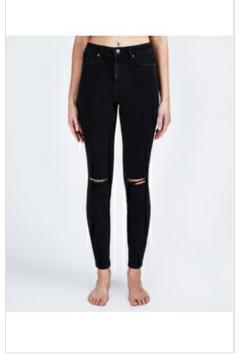

wash. It features Ksubi branding.

Style #: WFA22DJ010 Sizes: 23 - 32

Material Composition: 100% Cotton

Description: Mid-rise relaxed straight leg jean with classic five pocket styling. Made from a premium rigid denim in black heavy stone wash. It features distressing, raw cut hem and Ksubi

branding.

Page: 7 of 31

Material Composition: 97% Cotton, 3% Elastane
Description: Figure hugging fitted t-shirt with crew neck and
cap sleeves. Has centre back seam with tonal flat lock cover
stitch. Made from a premium cotton blend rib jersey in overdyed
colour and vintage wash. Features tonal cross dollar embroidery
and Ksubi T-box embroidery.