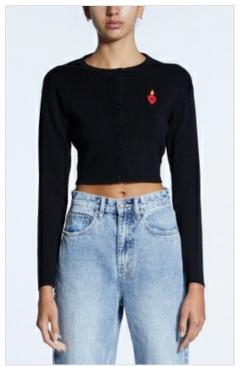

and Ksubi branding.

Style #: WFA22KW003 Sizes: XS - XL

Material Composition: 50% Viscose, 30% Polyester, 20%

Description: Slim fit cardigan with button closure, round neck, long sleeves and cropped length. Made from a cashmere blend yarn. It features front embroidery, sleeve tag and Ksubi branding.