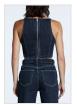

Style #: WFA22SI003 Sizes: XS - XL

Material Composition: 97% Cotton, 3% Elastane

Description: Fitted tank with scoop neck and narrow shoulder straps. Made from a premium cotton blend rib jersey in overdyed colour and vintage wash. It features exclusive front embroidery and Ksubi T-box embroidery.