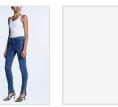

Style #: WFA22DJ017 Sizes: 23 - 32

Material Composition: 68% Cotton, 30% Recycled Cotton, 2%

Description: Super skinny fit, high rise and ankle grazing length with classic five pocket styling. Made from a premium European power-stretch denim in mid-blue wash with stone wash and subtle contrast wear. It features Ksubi branding.