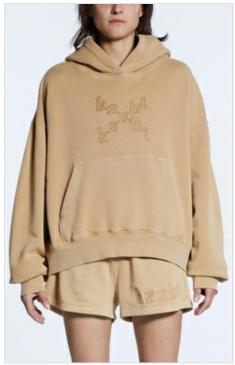

T-box embroidery.

IMPRINT SLOUCH HOODIE TAN
Style #: WFA22FL003

Style #: WFA22FL003 Sizes: XS - XL

Material Composition: 100% Cotton

Description: Oversized, boxy fit hoodie with dropped shoulder, long sleeve and front pouch patch. Made from a premium brushed back cotton fleece in overdyed colour and vintage wash. It features exclusive artwork and Ksubi T-box print.