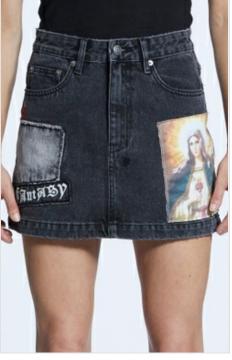

Style #: WFA22SK005 Sizes: 23 - 32

Material Composition: 100% Cotton

Description: Super high waisted mini skirt with a fitted silhouette. Made from a premium rigid denim in dusty black with stone wash. It features multiple plain and printed patches,

embroideries and Ksubi branding.

Style #: WFA22DJ027 Sizes: 23 - 32

Material Composition: 100% Cotton

Description: Relaxed straight leg jean, sits mid rise with front tucks at waistband and classic five pocket detailing. Made from a premium rigid denim in dusty black with stone wash. It features multiple plain and printed patches, embroideries and Ksubi branding. SAMPLE NOTE: Sample pictured is Playback fit, will