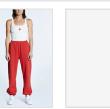

Material Composition: 100% Cotton

Description: Relaxed fit track pant with straight legs, elasticated waistband sits on mid waist. Made from a brushed back cotton fleece in overdyed colour and vintage wash. It features front embossed print and Ksubi T-box print.

IMPRINT TRAK SHORT TAN Style #: WFA22WA009

Sizes: XS - XL

Material Composition: 100% Cotton

Description: Relaxed fit short, mid rise with elasticated waistband and inside adjustable drawcord. Made in a premium cotton fleece in snow marle. Features exclusive front leg artwork and Ksubi branding.