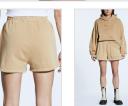

T-box embroidery.

IMPRINT SLOUCH HOODIE TAN
Style #: WFA22FL003

Style #: WFA22FL003 Sizes: XS - XL

Material Composition: 100% Cotton

Description: Oversized, boxy fit hoodie with dropped shoulder, long sleeve and front pouch patch. Made from a premium brushed back cotton fleece in overdyed colour and vintage wash. It features exclusive artwork and Ksubi T-box print.

Material Composition: 100% Cotton

Description: Relaxed fit track pant with straight legs, elasticated waistband sits on mid waist. Made from a brushed back cotton fleece in overdyed colour and vintage wash. It features front embossed print and Ksubi T-box print.