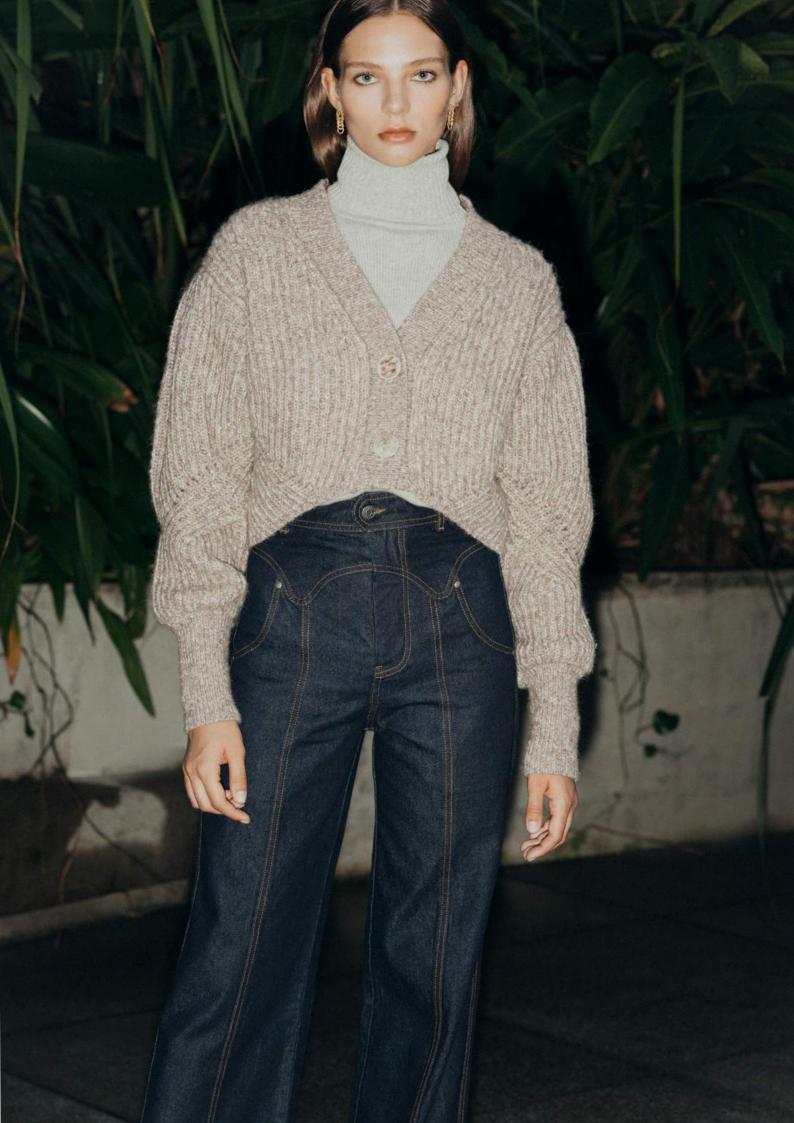

#### **PAGE 15**

AMBAR TURTLENECK IN BIRCH; SIENNA CARDIGAN IN NOISETTE; HARRIET JEANS IN BLUE