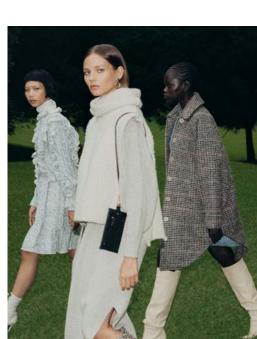

#### PAGE 8

LEFT: BEATRIX TURTLENECK IN IVORY; LUCIANA DRESS IN VINTAGE FLORAL MIDDLE: AMBAR DRESS IN BIRCH; FONDA VEST IN IVORY; LILI PHONE HOLDER IN BLACK RIGHT: ANITA SHIRT DRESS IN STONE BLUE; MAISIE COAT IN CHECK