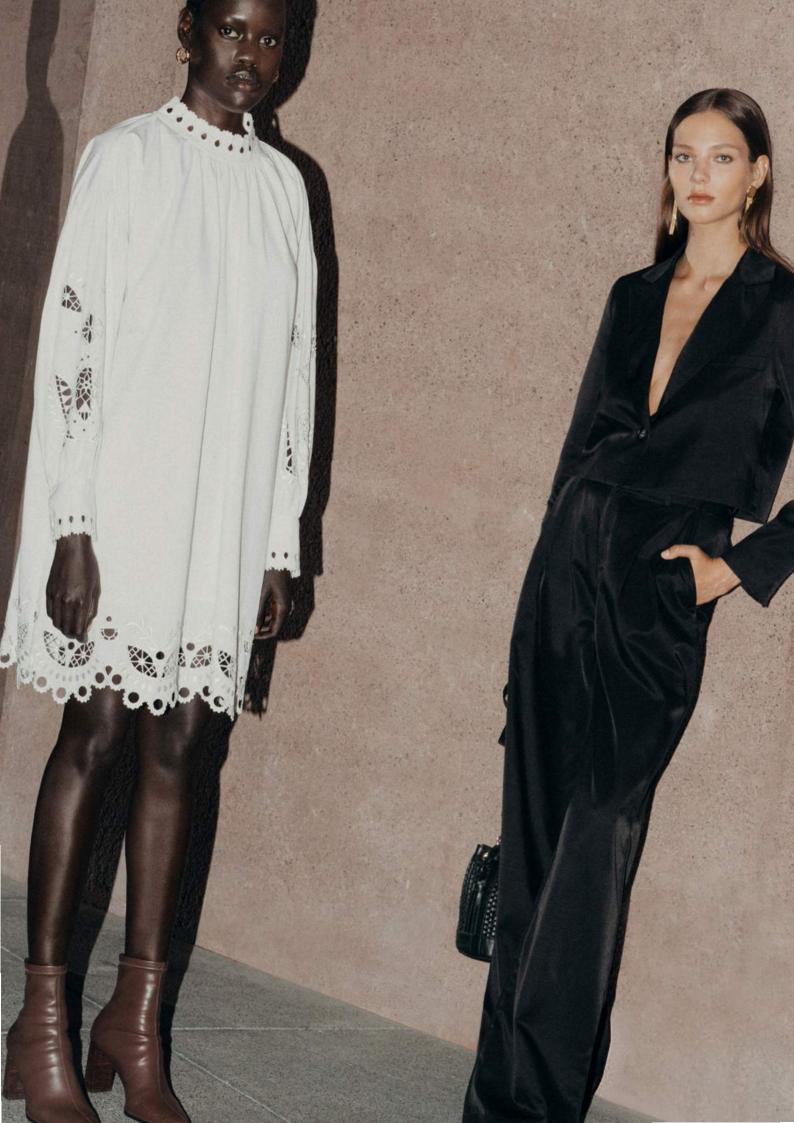

#### **PAGE 16**

LEFT: CARROLL DRESS IN OFF WHITE

RIGHT: AUDRA BLAZER IN BLACK; AUDRA PANTS IN BLACK; BELLA BAG IN BLACK