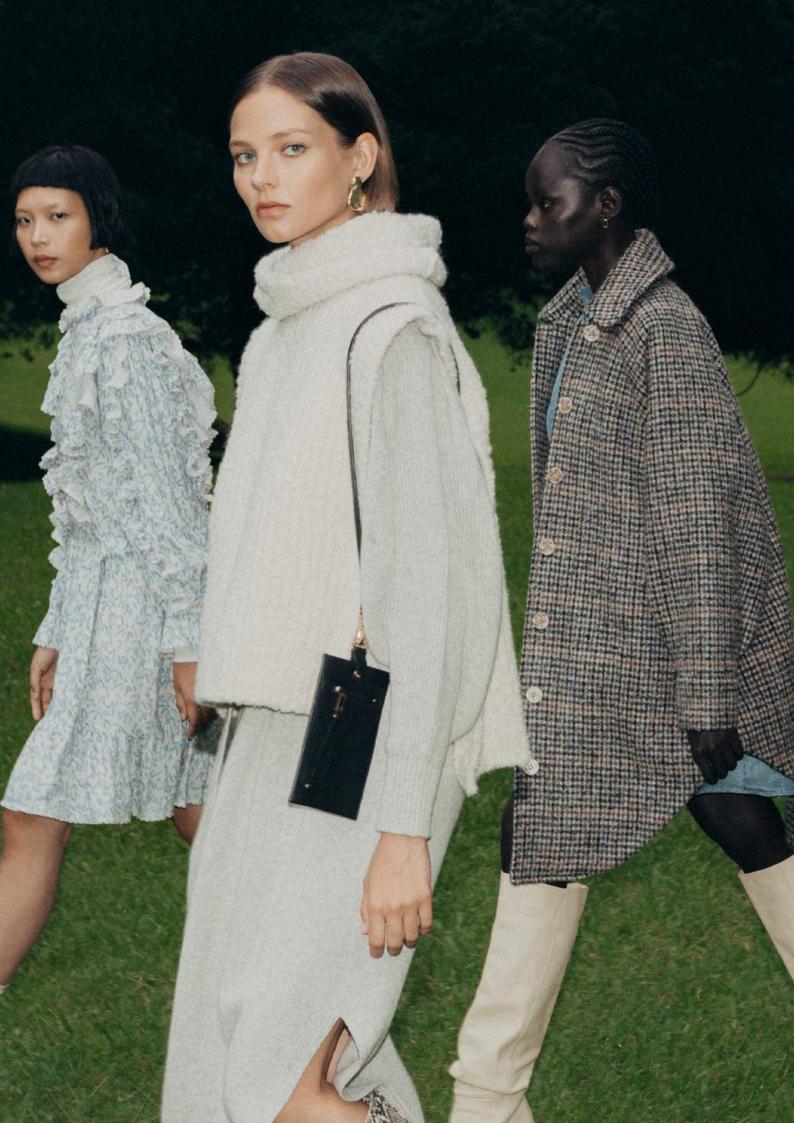

#### PAGE 8

LEFT: BEATRIX TURTLENECK IN IVORY; LUCIANA DRESS IN VINTAGE FLORAL MIDDLE: AMBAR DRESS IN BIRCH; FONDA VEST IN IVORY; LILI PHONE HOLDER IN BLACK RIGHT: ANITA SHIRT DRESS IN STONE BLUE; MAISIE COAT IN CHECK