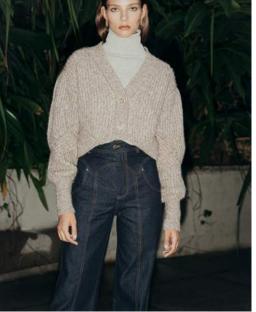

#### **PAGE 15**

AMBAR TURTLENECK IN BIRCH; SIENNA CARDIGAN IN NOISETTE; HARRIET JEANS IN BLUE