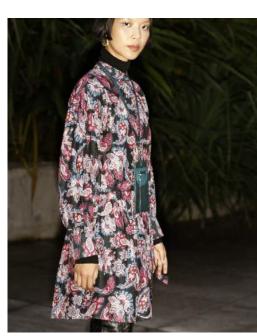

#### PAGE 8

LEFT: BEATRIX TURTLENECK IN IVORY; LUCIANA DRESS IN VINTAGE FLORAL MIDDLE: AMBAR DRESS IN BIRCH; FONDA VEST IN IVORY; LILI PHONE HOLDER IN BLACK RIGHT: ANITA SHIRT DRESS IN STONE BLUE; MAISIE COAT IN CHECK