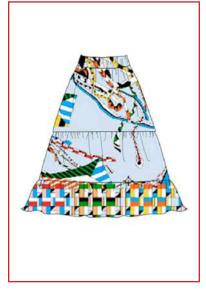

FOREVER YOUNG GOLD

WHITE GLOBE

**GOLDEN GLOBE** 

SAMPLE SIZE S SIZE XS - XL

WHOLESALE 79,00€ RETAIL 210,00€

PEECH SS 22 - FOREVER YOUNG

**GREEN STRIPES** 

**BLUE STRIPES** 

WHOLESALE 80,00€ RETAIL 215,00€

PEECH SS 22 - FOREVER YOUNG

**GREEN STRIPES** 

**BLUE STRIPES** 

FOREVER YOUNG GOLD

FOREVER YOUNG WHITE

NORTH WIND BLUE

**NORTH WIND PINK** 