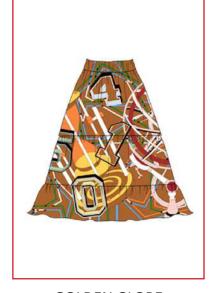

FOREVER YOUNG GOLD

• ART.03U PLEATED SKIRT WITH BUTTONS
100% SILK

WHOLESALE 170,00€ RETAIL 460,00€

RED

• ART.03C PLEATED SKIRT WITH BUTTONS
100% COTTON

SAMPLE SIZE S SIZE XS - XL

WHOLESALE 145,00€ RETAIL 390,00€