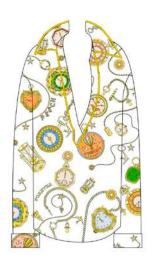

## PEECH

FOREVER YOUNG

**SS22** 

SAMPLE SIZE S SIZE XS - XL

WHOLESALE 170,00€ RETAIL 460,00€

PEECH SS 22 - FOREVER YOUNG

**BEYOND WATCH** 

FOREVER YOUNG WHITE