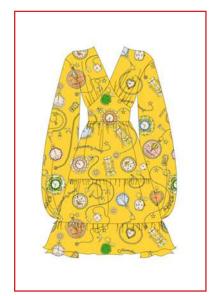

FOREVER YOUNG GOLD

• ART.03U PLEATED SKIRT WITH BUTTONS
100% SILK

WHOLESALE 170,00€ RETAIL 460,00€

RED

• ART.03C PLEATED SKIRT WITH BUTTONS
100% COTTON

SAMPLE SIZE S SIZE XS - XL

WHOLESALE 145,00€ RETAIL 390,00€