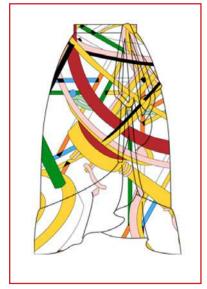

FOREVER YOUNG GOLD

• ART.03U PLEATED SKIRT WITH BUTTONS
100% SILK

WHOLESALE 170,00€ RETAIL 460,00€

RED

• ART.03C PLEATED SKIRT WITH BUTTONS
100% COTTON

SAMPLE SIZE S SIZE XS - XL

WHOLESALE 145,00€ RETAIL 390,00€