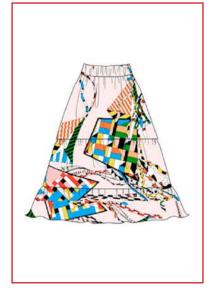

FOREVER YOUNG GOLD

• ART.03U PLEATED SKIRT WITH BUTTONS
100% SILK

WHOLESALE 170,00€ RETAIL 460,00€

RED

• ART.03C PLEATED SKIRT WITH BUTTONS
100% COTTON

SAMPLE SIZE S SIZE XS - XL

WHOLESALE 145,00€ RETAIL 390,00€