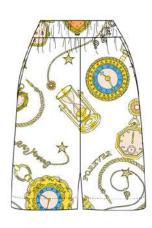

## PEECH

FOREVER YOUNG

**SS22** 

SAMPLE SIZE S SIZE XS - XL

WHOLESALE 170,00€ RETAIL 460,00€

PEECH SS 22 - FOREVER YOUNG

**BEYOND WATCH** 

FOREVER YOUNG WHITE