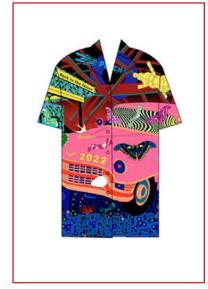

## PEECH

FOREVER YOUNG

**SS22** 

SAMPLE SIZE S SIZE XS - XL

WHOLESALE 170,00€ RETAIL 460,00€

PEECH SS 22 - FOREVER YOUNG

**BEYOND WATCH** 

FOREVER YOUNG WHITE

**PECH** SS 22 - FOREVER YOUNG

**PLAYTIME** 

NORTH WIND BLUE

FOREVER YOUNG WHITE

NORTH WIND PINK

WHITE GLOBE

**GOLDEN GLOBE** 

FOREVER YOUNG GOLD