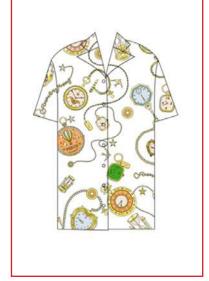

## PEECH

FOREVER YOUNG

**SS22** 

SAMPLE SIZE S SIZE XS - XL

WHOLESALE 170,00€ RETAIL 460,00€

PEECH SS 22 - FOREVER YOUNG

**BEYOND WATCH** 

FOREVER YOUNG WHITE

WHITE GLOBE

**BACK TO FUTURE** 

**GOLD BALOON** 

NORTH WIND BLUE NORTH WIND PINK

**GOLDEN GLOBE** 

**BACK TO FUTURE** 

**PLAYTIME** 

**BUTTERFLY** 