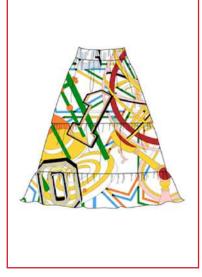

FOREVER YOUNG GOLD

• ART.03U PLEATED SKIRT WITH BUTTONS
100% SILK

WHOLESALE 170,00€ RETAIL 460,00€

RED

• ART.03C PLEATED SKIRT WITH BUTTONS
100% COTTON

SAMPLE SIZE S SIZE XS - XL

WHOLESALE 145,00€ RETAIL 390,00€