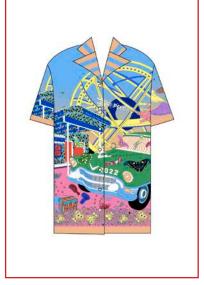

A STAR IS BORN

NORTH WIND BLUE

**NORTH WIND PINK** 

**GOLDEN GLOBE** 

• ART.43U POLO OVERSHIRT 100% SILK

SAMPLE SIZE S SIZE XS - XL

WHOLESALE 158,00€ RETAIL 425,00€

ORANGE

YELLOW

RED

SAMPLE SIZE S SIZE XS - XL

WHOLESALE 96,00€ RETAIL 260,00€

WHITE

• ART.43C POLO OVERSHIRT 100% COTTON

SAMPLE SIZE S SIZE XS - XL

WHOLESALE 130,00€ RETAIL 350,00€