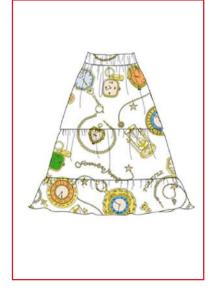

FOREVER YOUNG GOLD

• ART.03U PLEATED SKIRT WITH BUTTONS
100% SILK

WHOLESALE 170,00€ RETAIL 460,00€

RED

• ART.03C PLEATED SKIRT WITH BUTTONS
100% COTTON

SAMPLE SIZE S SIZE XS - XL

WHOLESALE 145,00€ RETAIL 390,00€