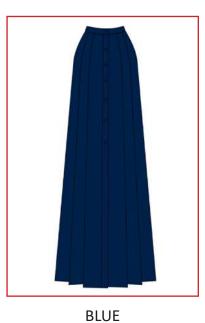

FOREVER YOUNG GOLD

• ART.03U PLEATED SKIRT WITH BUTTONS
100% SILK

WHOLESALE 170,00€ RETAIL 460,00€

RED

• ART.03C PLEATED SKIRT WITH BUTTONS
100% COTTON

SAMPLE SIZE S SIZE XS - XL

WHOLESALE 145,00€ RETAIL 390,00€