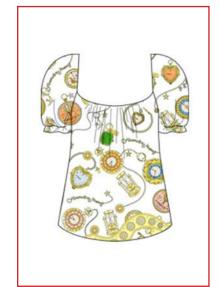

## PEECH

FOREVER YOUNG

**SS22** 

SAMPLE SIZE S SIZE XS - XL

WHOLESALE 170,00€ RETAIL 460,00€

PEECH SS 22 - FOREVER YOUNG

**BEYOND WATCH** 

FOREVER YOUNG WHITE