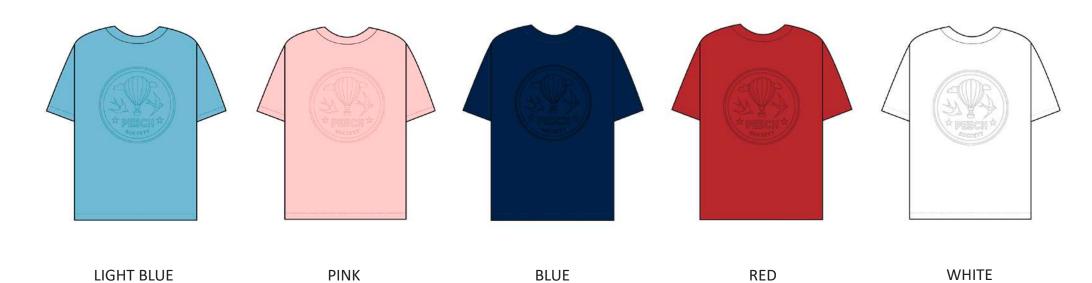

BLUE

WHITE

RED

LIGHT BLUE

ORANGE

BLACK - BLACK

• ART.91A ROUNDNECK 100% COTTON

SAMPLE SIZE S SIZE XS - XL

WHOLESALE 73,00€ RETAIL 195,00€

**PEECH** SS 22 - FOREVER YOUNG

RED - BLU

**LIGHT BLUE - RED** 

WHITE - RED

BLU - RED

PINK - RED

**ORANGE - BLU** 