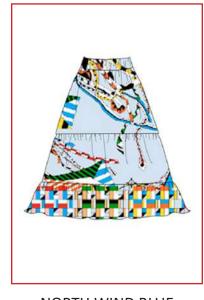

**BACK TO FUTURE** 

**GOLD BALOON** 

NORTH WIND BLUE NORTH WIND PINK

**GOLDEN GLOBE** 

**BACK TO FUTURE** 

PLAYTIME

**BUTTERFLY** 

FOREVER YOUNG GOLD

• ART.04 WRAP SKIRT 100% SILK

SAMPLE SIZE S SIZE XS - XL

WHOLESALE 155,00€ RETAIL 415,00€

PECH SS 22 - FOREVER YOUNG

**NORTH WIND BLUE** 

DARK BATTERFLY

NORTH WIND PINK

FOREVER YOUNG WHITE