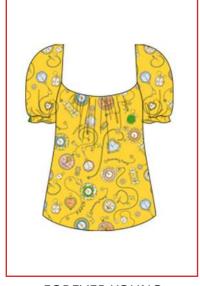

FOREVER YOUNG GOLD

• ART.03U PLEATED SKIRT WITH BUTTONS
100% SILK

WHOLESALE 170,00€ RETAIL 460,00€

RED

• ART.03C PLEATED SKIRT WITH BUTTONS
100% COTTON

SAMPLE SIZE S SIZE XS - XL

WHOLESALE 145,00€ RETAIL 390,00€