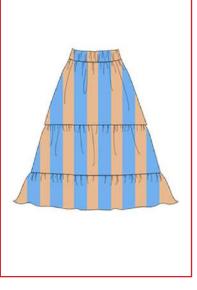

FOREVER YOUNG GOLD

• ART.03U PLEATED SKIRT WITH BUTTONS
100% SILK

WHOLESALE 170,00€ RETAIL 460,00€

RED

• ART.03C PLEATED SKIRT WITH BUTTONS
100% COTTON

SAMPLE SIZE S SIZE XS - XL

WHOLESALE 145,00€ RETAIL 390,00€