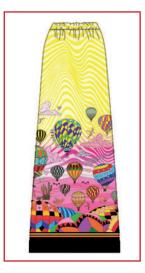

FOREVER YOUNG GOLD

• ART.03U PLEATED SKIRT WITH BUTTONS
100% SILK

WHOLESALE 170,00€ RETAIL 460,00€

RED

• ART.03C PLEATED SKIRT WITH BUTTONS
100% COTTON

SAMPLE SIZE S SIZE XS - XL

WHOLESALE 145,00€ RETAIL 390,00€