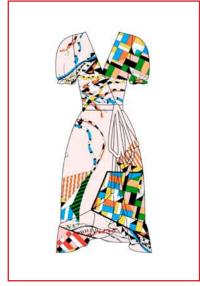

**GOLDEN GLOBE** 

NORTH WIND BLUE

• ART.70 WRAP DRESS 100% SILK

SAMPLE SIZE S SIZE XS - XL

WHOLESALE 245,00€ RETAIL 650,00€

PEECH SS 22 - FOREVER YOUNG

BACK TO FUTURE

WHITE GLOBE