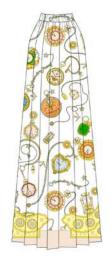

FOREVER YOUNG GOLD

• ART.03U PLEATED SKIRT WITH BUTTONS
100% SILK

WHOLESALE 170,00€ RETAIL 460,00€

RED

• ART.03C PLEATED SKIRT WITH BUTTONS
100% COTTON

SAMPLE SIZE S SIZE XS - XL

WHOLESALE 145,00€ RETAIL 390,00€