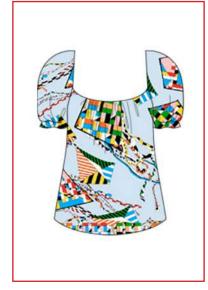

## PEECH

FOREVER YOUNG

**SS22** 

SAMPLE SIZE S SIZE XS - XL

WHOLESALE 170,00€ RETAIL 460,00€

PEECH SS 22 - FOREVER YOUNG

**BEYOND WATCH** 

FOREVER YOUNG WHITE