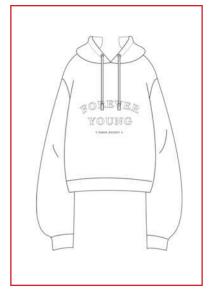

• ART.90A HOODIE 100% COTTON

SAMPLE SIZE S SIZE XS - XL

WHOLESALE 85,00€ RETAIL 230,00€

**PEECH** SS 22 - FOREVER YOUNG

BLUE

PINK

WHITE

RED