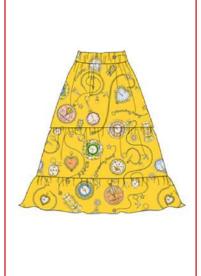

FOREVER YOUNG GOLD

• ART.03U PLEATED SKIRT WITH BUTTONS
100% SILK

WHOLESALE 170,00€ RETAIL 460,00€

RED

• ART.03C PLEATED SKIRT WITH BUTTONS
100% COTTON

SAMPLE SIZE S SIZE XS - XL

WHOLESALE 145,00€ RETAIL 390,00€