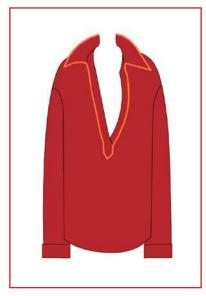

YELLOW

RED

SAMPLE SIZE S SIZE XS - XL

WHOLESALE 96,00€ RETAIL 260,00€

WHITE

• ART.43C POLO OVERSHIRT 100% COTTON

SAMPLE SIZE S SIZE XS - XL

WHOLESALE 130,00€ RETAIL 350,00€