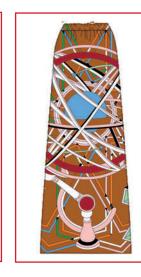

• ART.04 WRAP SKIRT 100% SILK

SAMPLE SIZE S SIZE XS - XL

WHOLESALE 155,00€ RETAIL 415,00€

PECH SS 22 - FOREVER YOUNG

**NORTH WIND BLUE** 

DARK BATTERFLY

NORTH WIND PINK

FOREVER YOUNG WHITE