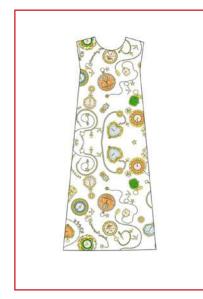

## PEECH

FOREVER YOUNG

**SS22** 

SAMPLE SIZE S SIZE XS - XL

WHOLESALE 170,00€ RETAIL 460,00€

PEECH SS 22 - FOREVER YOUNG

**BEYOND WATCH** 

FOREVER YOUNG WHITE

**PECH** SS 22 - FOREVER YOUNG

**PLAYTIME** 

NORTH WIND BLUE

FOREVER YOUNG WHITE

NORTH WIND PINK

WHITE GLOBE

**GOLDEN GLOBE** 

FOREVER YOUNG GOLD