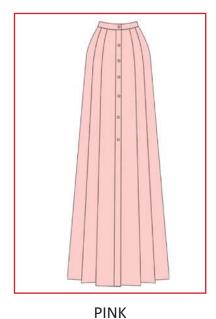

FOREVER YOUNG GOLD

• ART.03U PLEATED SKIRT WITH BUTTONS
100% SILK

WHOLESALE 170,00€ RETAIL 460,00€

RED

• ART.03C PLEATED SKIRT WITH BUTTONS
100% COTTON

SAMPLE SIZE S SIZE XS - XL

WHOLESALE 145,00€ RETAIL 390,00€