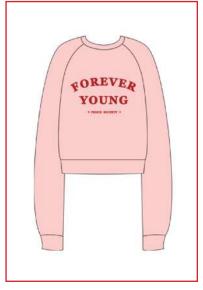

## PEECH

FOREVER YOUNG

**SS22** 

SAMPLE SIZE S SIZE XS - XL

WHOLESALE 170,00€ RETAIL 460,00€

PEECH SS 22 - FOREVER YOUNG

**BEYOND WATCH** 

FOREVER YOUNG WHITE