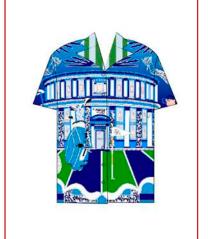

A STAR IS BORN

NORTH WIND BLUE

**NORTH WIND PINK** 

**GOLDEN GLOBE** 

• ART.43U POLO OVERSHIRT 100% SILK

SAMPLE SIZE S SIZE XS - XL

WHOLESALE 158,00€ RETAIL 425,00€

ORANGE

YELLOW

RED

SAMPLE SIZE S SIZE XS - XL

WHOLESALE 96,00€ RETAIL 260,00€

WHITE

• ART.43C POLO OVERSHIRT 100% COTTON

SAMPLE SIZE S SIZE XS - XL

WHOLESALE 130,00€ RETAIL 350,00€