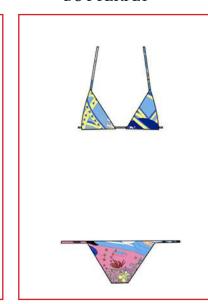

BEYOND WATCH

**BUTTERFLY** 

FOREVER YOUNG GOLD

NORTH WIND PINK

FOREVER YOUNG WHITE

FOREVER TOMORROW

• ART.50 SWIMWEAR 100% LYCRA

SAMPLE SIZE S SIZE XS - XL

WHOLESALE 45,00€ RETAIL 120,00€

PEECH SS 22 - FOREVER YOUNG

BACK TO FUTURE

NORTH WIND PINK

FOREVER YOUNG GOLD

WHITE GLOBE

BACK TO FUTURE

NORTH WIND BLUE