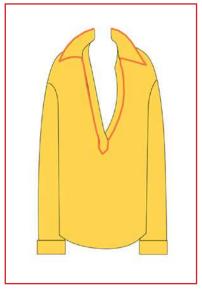

YELLOW

RED

SAMPLE SIZE S SIZE XS - XL

WHOLESALE 96,00€ RETAIL 260,00€

WHITE

• ART.43C POLO OVERSHIRT 100% COTTON

SAMPLE SIZE S SIZE XS - XL

WHOLESALE 130,00€ RETAIL 350,00€