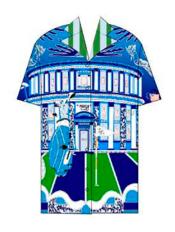

A STAR IS BORN

NORTH WIND BLUE

**NORTH WIND PINK** 

**GOLDEN GLOBE** 

• ART.43U POLO OVERSHIRT 100% SILK

SAMPLE SIZE S SIZE XS - XL

WHOLESALE 158,00€ RETAIL 425,00€

ORANGE

YELLOW

RED

SAMPLE SIZE S SIZE XS - XL

WHOLESALE 96,00€ RETAIL 260,00€

WHITE

• ART.43C POLO OVERSHIRT 100% COTTON

SAMPLE SIZE S SIZE XS - XL

WHOLESALE 130,00€ RETAIL 350,00€