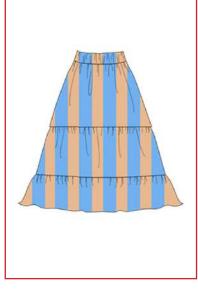

**BACK TO FUTURE** 

**GOLD BALOON** 

NORTH WIND BLUE NORTH WIND PINK

**GOLDEN GLOBE** 

**BACK TO FUTURE** 

PLAYTIME

**BUTTERFLY** 

FOREVER YOUNG GOLD

• ART.04 WRAP SKIRT 100% SILK

SAMPLE SIZE S SIZE XS - XL

WHOLESALE 155,00€ RETAIL 415,00€

PECH SS 22 - FOREVER YOUNG

**NORTH WIND BLUE** 

DARK BATTERFLY

NORTH WIND PINK

FOREVER YOUNG WHITE