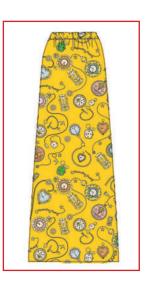

WHITE GLOBE

**GOLDEN GLOBE** 

• ART.06S FLOUNCED SKIRT 100% COTTON

SAMPLE SIZE S SIZE XS - XL

WHOLESALE 55,00€ RETAIL 149,00€

WHITE PINK

**BUTTERFLY** 

FOREVER YOUNG WHITE