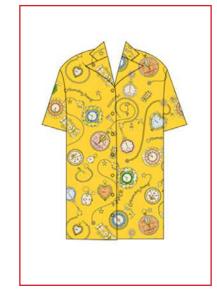

WHITE GLOBE

FOREVER YOUNG WHITE

DARK BATTERFLY

**GOLDEN GLOBE** 

A STAR IS BORN

**NORTH WIND BLUE** 

NORTH WIND PINK

• ART.21 T-SHIRT 100% SILK

SAMPLE SIZE S SIZE XS - XL

WHOLESALE 130,00€ RETAIL 350,00€

PECH SS 22 - FOREVER YOUNG

BACK TO FUTURE

**GOLD BALOON** 

**BEYOND WATCH** 

DARK BATTERFLY

WHITE GLOBE