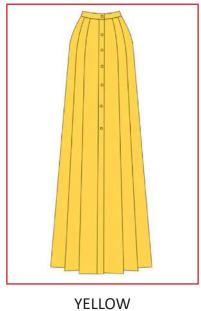

FOREVER YOUNG GOLD

• ART.03U PLEATED SKIRT WITH BUTTONS
100% SILK

WHOLESALE 170,00€ RETAIL 460,00€

RED

• ART.03C PLEATED SKIRT WITH BUTTONS
100% COTTON

SAMPLE SIZE S SIZE XS - XL

WHOLESALE 145,00€ RETAIL 390,00€