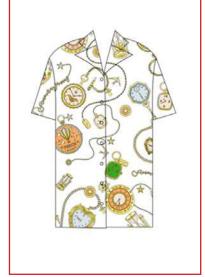

WHITE GLOBE

FOREVER YOUNG WHITE

DARK BATTERFLY

**GOLDEN GLOBE** 

A STAR IS BORN

**NORTH WIND BLUE** 

NORTH WIND PINK

• ART.21 T-SHIRT 100% SILK

SAMPLE SIZE S SIZE XS - XL

WHOLESALE 130,00€ RETAIL 350,00€

PECH SS 22 - FOREVER YOUNG

BACK TO FUTURE

**GOLD BALOON** 

**BEYOND WATCH** 

DARK BATTERFLY

WHITE GLOBE