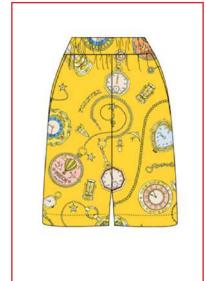

## PEECH

FOREVER YOUNG

**SS22** 

SAMPLE SIZE S SIZE XS - XL

WHOLESALE 170,00€ RETAIL 460,00€

PEECH SS 22 - FOREVER YOUNG

**BEYOND WATCH** 

FOREVER YOUNG WHITE