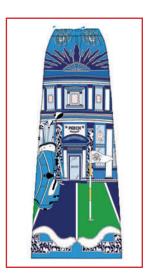

FOREVER YOUNG GOLD

• ART.03U PLEATED SKIRT WITH BUTTONS
100% SILK

WHOLESALE 170,00€ RETAIL 460,00€

RED

• ART.03C PLEATED SKIRT WITH BUTTONS
100% COTTON

SAMPLE SIZE S SIZE XS - XL

WHOLESALE 145,00€ RETAIL 390,00€