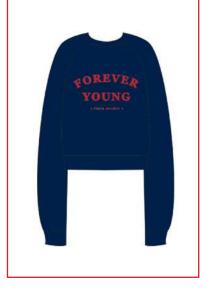

## PEECH

FOREVER YOUNG

**SS22** 

SAMPLE SIZE S SIZE XS - XL

WHOLESALE 170,00€ RETAIL 460,00€

PEECH SS 22 - FOREVER YOUNG

**BEYOND WATCH** 

FOREVER YOUNG WHITE