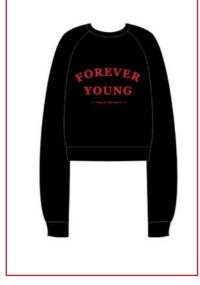

## PEECH

FOREVER YOUNG

**SS22** 

SAMPLE SIZE S SIZE XS - XL

WHOLESALE 170,00€ RETAIL 460,00€

PEECH SS 22 - FOREVER YOUNG

**BEYOND WATCH** 

FOREVER YOUNG WHITE