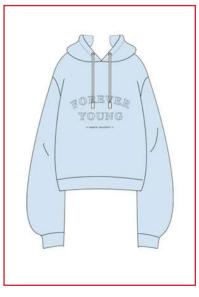

• ART.90A HOODIE 100% COTTON

SAMPLE SIZE S SIZE XS - XL

WHOLESALE 85,00€ RETAIL 230,00€

**PEECH** SS 22 - FOREVER YOUNG

BLUE

PINK

WHITE

RED