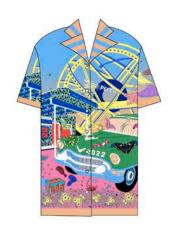

FOREVER YOUNG GOLD

FOREVER YOUNG WHITE

**BACK TO FUTURE** 

NORTH WIND BLUE

NORTH WIND PINK

WHITE GLOBE

**GOLDEN GLOBE** 

• ART. 24 BOXY SHIRT (SHORT) 100% SILK

SAMPLE SIZE S SIZE XS - XL

WHOLESALE 150,00€ RETAIL 405,00€

PEECH SS 22 - FOREVER YOUNG

PLAYTIME

**FOREVER TOMORROW** 

FOREVER YOUNG GOLD

FOREVER YOUNG WHITE

**BACK TO FUTURE** 