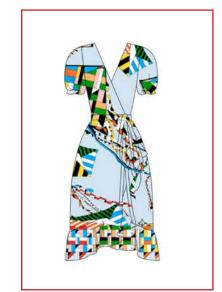

**GOLDEN GLOBE** 

NORTH WIND BLUE

• ART.70 WRAP DRESS 100% SILK

SAMPLE SIZE S SIZE XS - XL

WHOLESALE 245,00€ RETAIL 650,00€

PEECH SS 22 - FOREVER YOUNG

BACK TO FUTURE

WHITE GLOBE