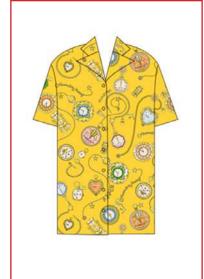

## PEECH

FOREVER YOUNG

**SS22** 

SAMPLE SIZE S SIZE XS - XL

WHOLESALE 170,00€ RETAIL 460,00€

PEECH SS 22 - FOREVER YOUNG

**BEYOND WATCH** 

FOREVER YOUNG WHITE

WHITE GLOBE

**BACK TO FUTURE** 

**GOLD BALOON** 

NORTH WIND BLUE NORTH WIND PINK

**GOLDEN GLOBE** 

**BACK TO FUTURE** 

**PLAYTIME** 

**BUTTERFLY** 