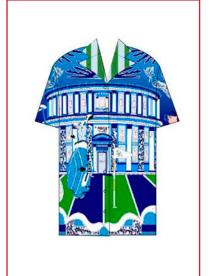

A STAR IS BORN

NORTH WIND BLUE

**NORTH WIND PINK** 

**GOLDEN GLOBE** 

• ART.43U POLO OVERSHIRT 100% SILK

SAMPLE SIZE S SIZE XS - XL

WHOLESALE 158,00€ RETAIL 425,00€

ORANGE

YELLOW

RED

SAMPLE SIZE S SIZE XS - XL

WHOLESALE 96,00€ RETAIL 260,00€

WHITE

• ART.43C POLO OVERSHIRT 100% COTTON

SAMPLE SIZE S SIZE XS - XL

WHOLESALE 130,00€ RETAIL 350,00€