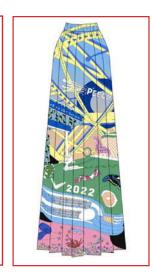

• ART.04 WRAP SKIRT 100% SILK

SAMPLE SIZE S SIZE XS - XL

WHOLESALE 155,00€ RETAIL 415,00€

PECH SS 22 - FOREVER YOUNG

**NORTH WIND BLUE** 

DARK BATTERFLY

NORTH WIND PINK

FOREVER YOUNG WHITE