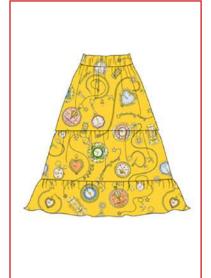

FOREVER YOUNG GOLD

• ART.03U PLEATED SKIRT WITH BUTTONS
100% SILK

WHOLESALE 170,00€ RETAIL 460,00€

RED

• ART.03C PLEATED SKIRT WITH BUTTONS
100% COTTON

SAMPLE SIZE S SIZE XS - XL

WHOLESALE 145,00€ RETAIL 390,00€