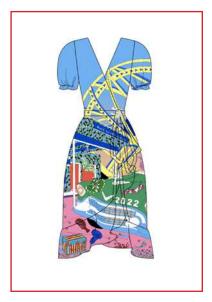

**GOLDEN GLOBE** 

NORTH WIND BLUE

• ART.70 WRAP DRESS 100% SILK

SAMPLE SIZE S SIZE XS - XL

WHOLESALE 245,00€ RETAIL 650,00€

PEECH SS 22 - FOREVER YOUNG

BACK TO FUTURE

WHITE GLOBE