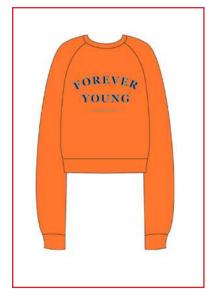

## PEECH

FOREVER YOUNG

**SS22** 

SAMPLE SIZE S SIZE XS - XL

WHOLESALE 170,00€ RETAIL 460,00€

PEECH SS 22 - FOREVER YOUNG

**BEYOND WATCH** 

FOREVER YOUNG WHITE