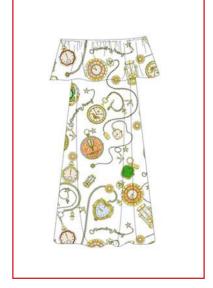

## PEECH

FOREVER YOUNG

**SS22** 

SAMPLE SIZE S SIZE XS - XL

WHOLESALE 170,00€ RETAIL 460,00€

PEECH SS 22 - FOREVER YOUNG

**BEYOND WATCH** 

FOREVER YOUNG WHITE