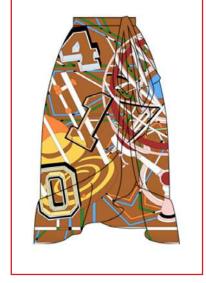

FOREVER YOUNG GOLD

• ART.03U PLEATED SKIRT WITH BUTTONS
100% SILK

WHOLESALE 170,00€ RETAIL 460,00€

RED

• ART.03C PLEATED SKIRT WITH BUTTONS
100% COTTON

SAMPLE SIZE S SIZE XS - XL

WHOLESALE 145,00€ RETAIL 390,00€