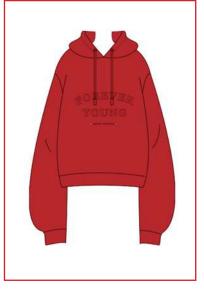

• ART.90A HOODIE 100% COTTON

SAMPLE SIZE S SIZE XS - XL

WHOLESALE 85,00€ RETAIL 230,00€

**PEECH** SS 22 - FOREVER YOUNG

BLUE

PINK

WHITE

RED