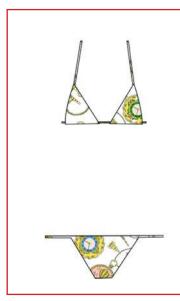

BEYOND WATCH

**BUTTERFLY** 

FOREVER YOUNG GOLD

NORTH WIND PINK

FOREVER YOUNG WHITE

FOREVER TOMORROW

• ART.50 SWIMWEAR 100% LYCRA

SAMPLE SIZE S SIZE XS - XL

WHOLESALE 45,00€ RETAIL 120,00€

PEECH SS 22 - FOREVER YOUNG

BACK TO FUTURE

NORTH WIND PINK

FOREVER YOUNG GOLD

WHITE GLOBE

BACK TO FUTURE

NORTH WIND BLUE