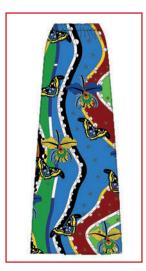

• ART.04 WRAP SKIRT 100% SILK

SAMPLE SIZE S SIZE XS - XL

WHOLESALE 155,00€ RETAIL 415,00€

PECH SS 22 - FOREVER YOUNG

**NORTH WIND BLUE** 

DARK BATTERFLY

NORTH WIND PINK

FOREVER YOUNG WHITE