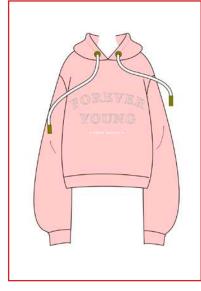

• ART.90A HOODIE 100% COTTON

SAMPLE SIZE S SIZE XS - XL

WHOLESALE 85,00€ RETAIL 230,00€

**PEECH** SS 22 - FOREVER YOUNG

BLUE

PINK

WHITE

RED