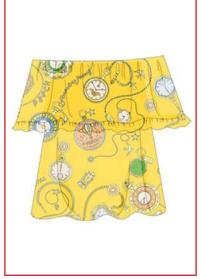

## PEECH

FOREVER YOUNG

**SS22** 

SAMPLE SIZE S SIZE XS - XL

WHOLESALE 170,00€ RETAIL 460,00€

PEECH SS 22 - FOREVER YOUNG

**BEYOND WATCH** 

FOREVER YOUNG WHITE

WHITE GLOBE

**BACK TO FUTURE** 

**GOLD BALOON** 

NORTH WIND BLUE NORTH WIND PINK

**GOLDEN GLOBE** 

**BACK TO FUTURE** 

**PLAYTIME** 

**BUTTERFLY** 