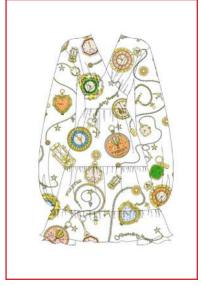

## PEECH

FOREVER YOUNG

**SS22** 

SAMPLE SIZE S SIZE XS - XL

WHOLESALE 170,00€ RETAIL 460,00€

PEECH SS 22 - FOREVER YOUNG

**BEYOND WATCH** 

FOREVER YOUNG WHITE