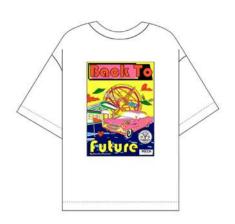

WHITE GLOBE

**BACK TO FUTURE** 

**GOLD BALOON** 

NORTH WIND BLUE NORTH WIND PINK

**GOLDEN GLOBE** 

**BACK TO FUTURE** 

**PLAYTIME** 

**BUTTERFLY** 

**BACK TO FUTURE** 

**GOLD BALOON** 

NORTH WIND BLUE NORTH WIND PINK

**GOLDEN GLOBE** 

**BACK TO FUTURE** 

PLAYTIME

**BUTTERFLY** 

FOREVER YOUNG GOLD

SAMPLE SIZE S SIZE XS - XL

WHOLESALE 130,00€ RETAIL 350,00€

PECH SS 22 - FOREVER YOUNG

BACK TO FUTURE

**GOLD BALOON** 

**BEYOND WATCH** 

DARK BATTERFLY

WHITE GLOBE