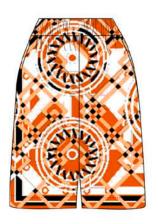

FOREVER YOUNG GOLD

• ART.03U PLEATED SKIRT WITH BUTTONS
100% SILK

WHOLESALE 170,00€ RETAIL 460,00€

RED

• ART.03C PLEATED SKIRT WITH BUTTONS
100% COTTON

SAMPLE SIZE S SIZE XS - XL

WHOLESALE 145,00€ RETAIL 390,00€