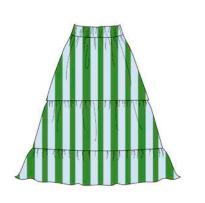

FOREVER YOUNG GOLD

WHITE GLOBE

**GOLDEN GLOBE** 

SAMPLE SIZE S SIZE XS - XL

WHOLESALE 79,00€ RETAIL 210,00€

PEECH SS 22 - FOREVER YOUNG

**GREEN STRIPES** 

**BLUE STRIPES** 

WHOLESALE 80,00€ RETAIL 215,00€

PEECH SS 22 - FOREVER YOUNG

**GREEN STRIPES** 

**BLUE STRIPES** 

FOREVER YOUNG GOLD

FOREVER YOUNG WHITE

NORTH WIND BLUE

**NORTH WIND PINK** 

**GREEN STRIPES** 

**BLUE STRIPES** 

WHITE GLOBE

NORTH WIND BLUE

**GOLDEN GLOBE** 

**NORTH WIND PINK** 

FOREVER YOUNG GOLD

FOREVER YOUNG WHITE