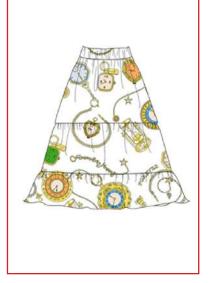

FOREVER YOUNG GOLD

• ART.03U PLEATED SKIRT WITH BUTTONS
100% SILK

WHOLESALE 170,00€ RETAIL 460,00€

RED

• ART.03C PLEATED SKIRT WITH BUTTONS
100% COTTON

SAMPLE SIZE S SIZE XS - XL

WHOLESALE 145,00€ RETAIL 390,00€