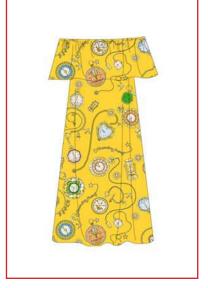

## PEECH

FOREVER YOUNG

**SS22** 

SAMPLE SIZE S SIZE XS - XL

WHOLESALE 170,00€ RETAIL 460,00€

PEECH SS 22 - FOREVER YOUNG

**BEYOND WATCH** 

FOREVER YOUNG WHITE

**PECH** SS 22 - FOREVER YOUNG

**PLAYTIME** 

NORTH WIND BLUE

FOREVER YOUNG WHITE

NORTH WIND PINK

WHITE GLOBE

**GOLDEN GLOBE** 

FOREVER YOUNG GOLD