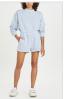

## PLAYBACK MUSE TOUR

Style #: WPF22DJ023 Sizes: 23 - 32 Wholesale: €111.00 M.S.R.P.: €300.00

Material Composition: 100% Cotton

Description: Relaxed straight leg with high waist and classic five pocket detailing. Made from a premium rigid denim in a washed out blue with heavy stone wash. It features multiple art prints, knee rip, light grinding, Ksubi T-box print and back cross

embroidery.

FLASH MINI SS TEE BLACK

Style #: WPF22TE001 Sizes: XS - XL Wholesale: €37.00 M.S.R.P.: €100.00

Material Composition: 100% Cotton

Description: Shrunken t-shirt fits boxy on the body, with crew neck and cap sleeves. Made from a premium cotton jersey. It