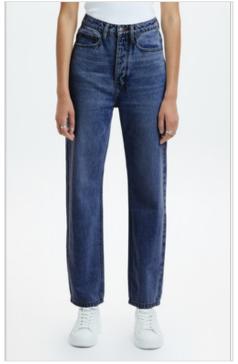

## PLAYBACK MUSE TOUR

Style #: WPF22DJ023 Sizes: 23 - 32 Wholesale: €111.00 M.S.R.P.: €300.00

Material Composition: 100% Cotton

Description: Relaxed straight leg with high waist and classic five pocket detailing. Made from a premium rigid denim in a washed out blue with heavy stone wash. It features multiple art prints, knee rip, light grinding, Ksubi T-box print and back cross

embroidery.

FLASH MINI SS TEE BLACK

Style #: WPF22TE001 Sizes: XS - XL Wholesale: €37.00 M.S.R.P.: €100.00

Material Composition: 100% Cotton

Description: Shrunken t-shirt fits boxy on the body, with crew neck and cap sleeves. Made from a premium cotton jersey. It