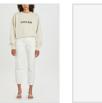

**AUTOGRAPH KLASSIC SS TEE WHITE** 

Style #: WPF22TE010 Sizes: XS - XL Wholesale: €37.00 M.S.R.P.: €100.00

Material Composition: 100% Cotton

Description: Relaxed fit t-shirt with crew neck and short sleeve. Made from a premium cotton jersey in white. It features front

embroidery and T-box embroidery.

Page: 18 of 35 Womens Pre Fall 22

ARISE SS TEE FLAME Style #: WPF22TE017

Sizes: XS - XL Wholesale: €37.00 M.S.R.P.: €100.00

Material Composition: 97% Cotton, 3% Elastane

Description: Figure hugging fitted t-shirt with crew neck and cap sleeves. Made from a premium cotton blend ribbing in overdyed colour. Features cross dollar embroidery, flat lock detail at the back and Ksubi T-box embroidery. SAMPLE NOTE: T-box placement and colour match to improve for bulk