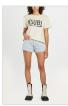

## DROP 1

**RETRO BOMBER OFF WHITE** 

Style #: WPF22JK002 Sizes: XS - XL Wholesale: €148.00 M.S.R.P.: €400.00

Material Composition: 100% Polyester

Description: Oversized fit bomber jacket with padded and fully lined interior. Its made from a premium white satin. It features contrast piping, front embroidery and Ksubi branding.