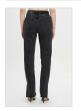

### HI N WASTED TRUE VINTAGE

Style #: 5000004667 Sizes: 23 - 32 Wholesale: €80.00 M.S.R.P.: €215.00

Material Composition: 65% Lyocell, 23% Polyester, 10%

Viscose, 2% Lycra

Description: Super skinny fit, high rise and crop length with classic Ksubi five pocket detailing. Made from a premium stretch denim, part of our Ksubi Skins range which feels like a second skin in an authentic vintage washed blue with subtle distresssing.

Finished with our signature Ksubi branding.

Page: 34 of 35 Womens Pre Fall 22

SPRAY ON TRUE VINTAGE

Style #: 5000004804

Sizes: 23 - 32

Wholesale: €80.00

M.S.R.P.: €215.00

Material Composition: 65% Lyocell, 23% Polyester, 10% Viscose, 2% Lycra