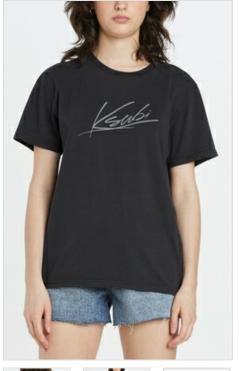

**AUTOGRAPH KLASSIC SS TEE WHITE** 

Style #: WPF22TE010 Sizes: XS - XL Wholesale: €37.00 M.S.R.P.: €100.00

Material Composition: 100% Cotton

Description: Relaxed fit t-shirt with crew neck and short sleeve. Made from a premium cotton jersey in white. It features front

embroidery and T-box embroidery.

Page: 18 of 35 Womens Pre Fall 22

ARISE SS TEE FLAME Style #: WPF22TE017

Sizes: XS - XL Wholesale: €37.00 M.S.R.P.: €100.00

Material Composition: 97% Cotton, 3% Elastane

Description: Figure hugging fitted t-shirt with crew neck and cap sleeves. Made from a premium cotton blend ribbing in overdyed colour. Features cross dollar embroidery, flat lock detail at the back and Ksubi T-box embroidery. SAMPLE NOTE: T-box placement and colour match to improve for bulk