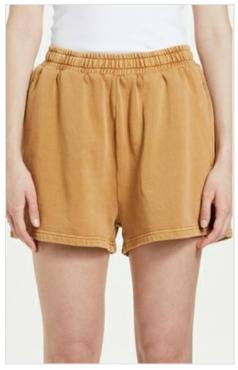

: WPF22FL013
Sizes: XS - XL
Wholesale: €78.00
M.S.R.P.: €210.00

Material Composition: 100% Cotton

Description: Boyfriend fit hoodie, oversized fit with dropped shoulder and long sleeve. Featuring signature rats tail, drawcords with metal cord ends and a front pouch pocket. Made from a premium cotton loopback fleece in overdyed colour with aged wash. Features cross dollar embroidery in tonal colour and Ksubi branding.

3 X 4 TRAK SUNKISSED

Style #: WPF22PA006 Sizes: XS - XL Wholesale: €67.00 M.S.R.P.: €180.00

Material Composition: 100% Cotton

Description: Relaxed fit track pant with elasticated cuffs and waistband. Made from a premium cotton loopback fleece in overdyed colour with aged wash. It features cross dollar

embroidery and Ksubi branding.

Page: 12 of 35 Womens Pre Fall 22









## 3 X 4 TRAK SHORT SUNKISSED

Style #: WPF22WA009 Sizes: XS - XL Wholesale: €59.00 M.S.R.P.: €160.00

Material Composition: 100% Cotton

Description: Relaxed fit short, mid rise with elasticated waistband and inside adjustable drawcord. Made in a premium cotton loopback fleece in overdyed colour and vintage wash. Features pin tuck detail, front embroidery and Ksubi branding.

Page: 13 of 35 Womens Pre Fall 22 POWERED BY: NUORDER



## DROP 2































REVERSIBLE BOMBER BLACK/FLAME

Style #: WPF22JK001 Sizes: XS - XL Wholesale: €148.00 M.S.R.P.: €400.00

Material Composition: 45% Polyester, 37% Cotton, 18% Nylon Description: Oversized fit bomber jacket with padded and fully lined interior. Made from a premium polyester fabric with peached finish. It features reve