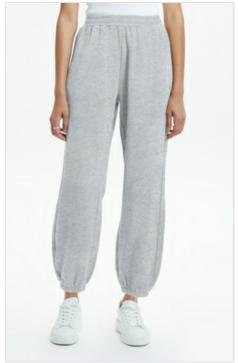

#### **3 X 4 TRAK GREY MARLE**

Style #: 5000006413 Sizes: XS-L Wholesale: €67.00 M.S.R.P.: €180.00

Material Composition: 100% Cotton

Description: Relaxed fit, mid rise with elasticated wasitband and cuffs at ankle. Made in a premium 100% cotton fleece in grey marl. Detailing cross dollar embroidery in tonal colour and Ksubi branding.