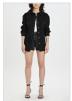

HAZARD SHORT BOILERSUT JET BLK

Style #: WPF22PL001 Sizes: XS - XL Wholesale: €111.00 M.S.R.P.: €300.00

Material Composition: 100% Cotton

Description: Relaxed fit boiler-suit with long sleeve and rolled up short, utility patch pockets and detachable double D-ring waist-belt. Made from a premium European rigid denim in overdyed colour with heavy stone wash. Features Ksubi T-box print and branded snap buttons.