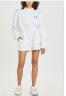

Style #: WPF22SK007 Sizes: 23 - 32 Wholesale: €72.00 M.S.R.P.: €195.00

Material Composition: 100% Cotton

Description: A-line mini skirt that sits on mid waist with an asymmetric wrap detail at the front and five pocket detailing. Made from a premium rigid denim in a washed out blue with heavy stone wash. It features Ksubi T-box print and back cross embroidery. SAMPLE NOTE: Grinding along bottom edge will be removed