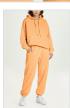

## 3 X 4 TRAK SHORT SUNKISSED

Style #: WPF22WA009 Sizes: XS - XL Wholesale: €59.00 M.S.R.P.: €160.00

Material Composition: 100% Cotton

Description: Relaxed fit short, mid rise with elasticated waistband and inside adjustable drawcord. Made in a premium cotton loopback fleece in overdyed colour and vintage wash. Features pin tuck detail, front embroidery and Ksubi branding.