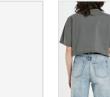

#### CHARMED SHIRT MUSE

Style #: WPF22SH005 Sizes: XS - XL Wholesale: €78.00 M.S.R.P.: €210.00

Material Composition: 100% Cotton

Description: Slim fit shirt with spread collar, long sleeve, hood and eye closure. Made from a premium chambray in light indigo wash. It features double dart detail and Ksubi branding.