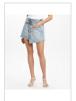

Style #: WPF22SK007 Sizes: 23 - 32 Wholesale: €72.00 M.S.R.P.: €195.00

Material Composition: 100% Cotton

Description: A-line mini skirt that sits on mid waist with an asymmetric wrap detail at the front and five pocket detailing. Made from a premium rigid denim in a washed out blue with heavy stone wash. It features Ksubi T-box print and back cross embroidery. SAMPLE NOTE: Grinding along bottom edge will be removed