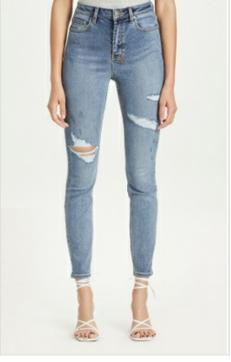

### NINE O MUSE SLASH

Style #: 5000007286 Sizes: 23 - 32 Wholesale: €83.00 M.S.R.P.: €225.00

Material Composition: 100% cotton

Description: Slim cigarette fit, high rise and crop length with classic five pocket detailing. Made from a premium rigid denim in a washed out blue with heavy stone wash. Features single thigh rip, light grinding, Ksubi T-box and back cross embroidery.