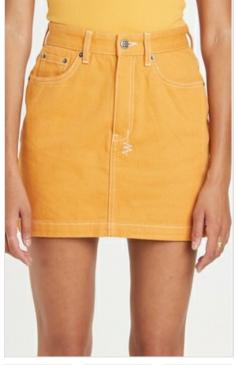

Style #: WPF22SK007 Sizes: 23 - 32 Wholesale: €72.00 M.S.R.P.: €195.00

Material Composition: 100% Cotton

Description: A-line mini skirt that sits on mid waist with an asymmetric wrap detail at the front and five pocket detailing. Made from a premium rigid denim in a washed out blue with heavy stone wash. It features Ksubi T-box print and back cross embroidery. SAMPLE NOTE: Grinding along bottom edge will be removed