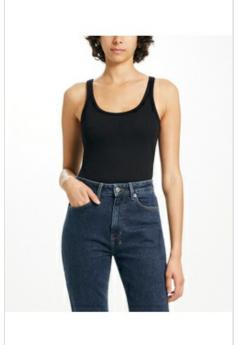

Style #: WPF22FT007 Sizes: XS - XL Wholesale: €59.00 M.S.R.P.: €160.00

Material Composition: 87% Nylon, 13% Elastane
Description: Crew neck tee in figure hugging fit. Made from a premium soft rib fabric. It features T-box charm and Ksubi

embroidery.