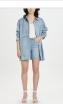

Style #: WPF22SK007 Sizes: 23 - 32 Wholesale: €72.00 M.S.R.P.: €195.00

Material Composition: 100% Cotton

Description: A-line mini skirt that sits on mid waist with an asymmetric wrap detail at the front and five pocket detailing. Made from a premium rigid denim in a washed out blue with heavy stone wash. It features Ksubi T-box print and back cross embroidery. SAMPLE NOTE: Grinding along bottom edge will be removed

RACER SHORT BLANC SLICED

Style #: WPF22WA001 Sizes: 23 - 32 Wholesale: €81.00 M.S.R.P.: €220.00

Material Composition: 100% Cotton

Description: High waisted fitted short and thigh grazing cut-off hem. Made from a premium rigid denim in white. It features decons with repair patch on the back, Ksubi T-box print and back