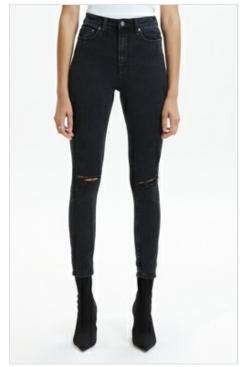

### NINE O MUSE SLASH

Style #: 5000007286 Sizes: 23 - 32 Wholesale: €83.00 M.S.R.P.: €225.00

Material Composition: 100% cotton

Description: Slim cigarette fit, high rise and crop length with classic five pocket detailing. Made from a premium rigid denim in a washed out blue with heavy stone wash. Features single thigh rip, light grinding, Ksubi T-box and back cross embroidery.