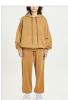

## DROP 1

**RETRO BOMBER OFF WHITE** 

Style #: WPF22JK002 Sizes: XS - XL Wholesale: €148.00 M.S.R.P.: €400.00

Material Composition: 100% Polyester

Description: Oversized fit bomber jacket with padded and fully lined interior. Its made from a premium white satin. It features contrast piping, front embroidery and Ksubi branding.