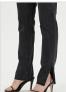

Style #: WPF22SK007 Sizes: 23 - 32 Wholesale: €72.00 M.S.R.P.: €195.00

Material Composition: 100% Cotton

Description: A-line mini skirt that sits on mid waist with an asymmetric wrap detail at the front and five pocket detailing. Made from a premium rigid denim in a washed out blue with heavy stone wash. It features Ksubi T-box print and back cross embroidery. SAMPLE NOTE: Grinding along bottom edge will be removed