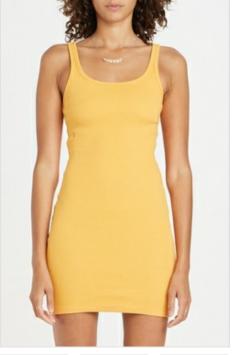

placement and colour match to improve for bulk

ARISE TANK DRESS COAL
Style #: WPF22DR008

Style #: WPF22DR Sizes: XS - XL Wholesale: €59.00 M.S.R.P.: €160.00

Material Composition: 97% Cotton, 3% Elastane
Description: Figure hugging fitted dress with scoop neck,
narrow shoulder straps and mini length. Made from a premium
cotton blend ribbing in over-dyed colour. Features tonal cross
dollar embroidery and Ksubi T-box embroidery. SAMPLE
NOTE: T-box placement and colour match to improve for bulk
production