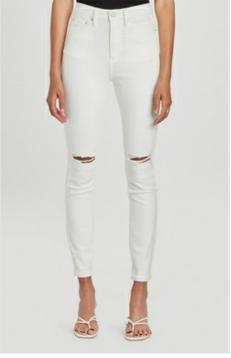

Times print and Ksubi branding.

Style #: WPF22DJ031 Sizes: 23 - 32 Wholesale: €87.00 M.S.R.P.: €235.00

Material Composition: 100% Cotton

Description: Super skinny fit, high rise and ankle grazing length with classic five pocket styling. Made from a premium powerstretch denim in white. Features Ksubi T-box print and back

cross embroidery.