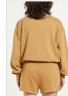

### **KOMMUNITY VEST TAN**

Style #: WPF22KW005 Sizes: XS - XL Wholesale: €111.00 M.S.R.P.: €300.00

Material Composition: 80% Extrafine Merino Wool, 20% Nylon Description: Oversized fit, boxy vest with V-neck. Made from premium extra fine Merino wool blend yarn in seed stitch knitting technique. It features front embroidery, striped rib detail and Ksubi T-box embroidery.