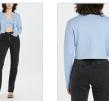

#### CHARMED SHIRT MUSE

Style #: WPF22SH005 Sizes: XS - XL Wholesale: €78.00 M.S.R.P.: €210.00

Material Composition: 100% Cotton

Description: Slim fit shirt with spread collar, long sleeve, hood and eye closure. Made from a premium chambray in light indigo wash. It features double dart detail and Ksubi branding.