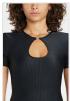

## PRECIOUS BODYSUIT BLACK

Style #: WPF22FT004 Sizes: XS - XL Wholesale: €59.00 M.S.R.P.: €160.00

Material Composition: 87% Nylon, 13% Elastane

Description: Figure hugging bodysuit with scoop neck and thong base. Made from a premium soft rib fabric. It features strap detail with T-box charm and Ksubi embroidery. SAMPLE NOTE:

Closure will change to snaps

LO KEY HAVEN Style #: WPF22DJ043 Sizes: 23 - 32

Wholesale: €102.00 M.S.R.P.: €275.00

Material Composition: 100% Cotton

Description: Relaxed straight leg jean, sits mid rise with front tucks at waistband and classic five pocket detailing. Made from a premium rigid denim in a vintage indigo wash with subtle contrast wear. It features Ksubi T-box print and back cross embroidery.