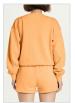

Style #: WPF22FL012 Sizes: XS - XL Wholesale: €78.00 M.S.R.P.: €210.00

Material Composition: 100% Cotton

Description: Relaxed fit hoodie with front zip closure, cropped length, drawstring through hood and welt pockets. Made in a premium cotton fleece. It features �Sign of the times� print and T-box print. SAMPLE NOTE: T-box colour will match main