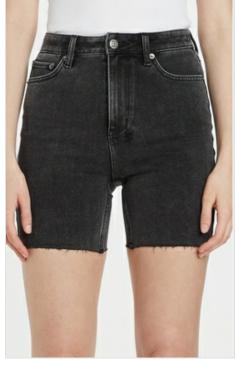

RACER SHORT BLANC SLICED

Style #: WPF22WA001 Sizes: 23 - 32 Wholesale: €81.00 M.S.R.P.: €220.00

Material Composition: 100% Cotton

Description: High waisted fitted short and thigh grazing cut-off hem. Made from a premium rigid denim in white. It features decons with repair patch on the back, Ksubi T-box print and back

cross embroidery.

**BROOKLYN JEAN BLANC SLICED** 

Style #: WPF22DJ012 Sizes: 23 - 32 Wholesale: €102.00 M.S.R.P.: €275.00

Material Composition: 100% Cotton

Description: Relaxed straight leg jean with mid rise and classic five pocket detailing. Made from two premium European rigid denim, one in ecru wash and the other in black stone wash.