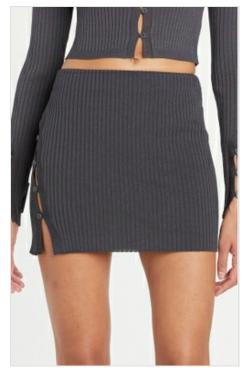

Style #: WPF22SK007 Sizes: 23 - 32 Wholesale: €72.00 M.S.R.P.: €195.00

Material Composition: 100% Cotton

Description: A-line mini skirt that sits on mid waist with an asymmetric wrap detail at the front and five pocket detailing. Made from a premium rigid denim in a washed out blue with heavy stone wash. It features Ksubi T-box print and back cross embroidery. SAMPLE NOTE: Grinding along bottom edge will be removed