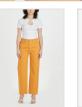

Style #: WPF22DJ002 Sizes: 23 - 32

Sizes: 23 - 32 Wholesale: €93.00 M.S.R.P.: €250.00

SOHO MUSE

Material Composition: 99% Cotton, 1% Elastane

Description: Bootcut leg lean with high waist and cla

Description: Bootcut leg jean with high waist and classic five pocket detailing. Made from a premium comfort stretch denim in a washed out blue with heavy stone wash. It features Ksubi T-box

print and back cross embroidery.