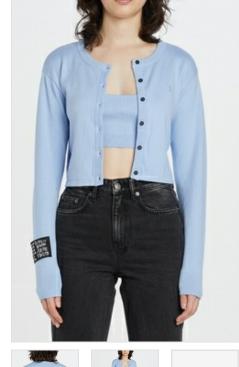

## MINI CARDI OAT

Style #: WPF22KW008 Sizes: XS - XL Wholesale: €102.00 M.S.R.P.: €275.00

Material Composition: 95% Cotton, 5% Cashmere
Description: Slim fit cardigan with crew neck, long sleeves and cropped length. Made in a premium knit with soft hand feel. It

features sleeve tag and Ksubi branding.