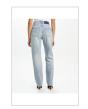

Style #: WPF22DJ002 Sizes: 23 - 32

Sizes: 23 - 32 Wholesale: €93.00 M.S.R.P.: €250.00

SOHO MUSE

Material Composition: 99% Cotton, 1% Elastane

Description: Bootcut leg lean with high waist and cla

Description: Bootcut leg jean with high waist and classic five pocket detailing. Made from a premium comfort stretch denim in a washed out blue with heavy stone wash. It features Ksubi T-box

print and back cross embroidery.