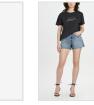

RACER SHORT BLANC SLICED

Style #: WPF22WA001 Sizes: 23 - 32 Wholesale: €81.00 M.S.R.P.: €220.00

Material Composition: 100% Cotton

Description: High waisted fitted short and thigh grazing cut-off hem. Made from a premium rigid denim in white. It features decons with repair patch on the back, Ksubi T-box print and back

cross embroidery.

**BROOKLYN JEAN BLANC SLICED** 

Style #: WPF22DJ012 Sizes: 23 - 32 Wholesale: €102.00 M.S.R.P.: €275.00

Material Composition: 100% Cotton

Description: Relaxed straight leg jean with mid rise and classic five pocket detailing. Made from two premium European rigid denim, one in ecru wash and the other in black stone wash.