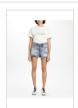

RACER SHORT BLANC SLICED

Style #: WPF22WA001 Sizes: 23 - 32 Wholesale: €81.00 M.S.R.P.: €220.00

Material Composition: 100% Cotton

Description: High waisted fitted short and thigh grazing cut-off hem. Made from a premium rigid denim in white. It features decons with repair patch on the back, Ksubi T-box print and back

cross embroidery.

**BROOKLYN JEAN BLANC SLICED** 

Style #: WPF22DJ012 Sizes: 23 - 32 Wholesale: €102.00 M.S.R.P.: €275.00

Material Composition: 100% Cotton

Description: Relaxed straight leg jean with mid rise and classic five pocket detailing. Made from two premium European rigid denim, one in ecru wash and the other in black stone wash.