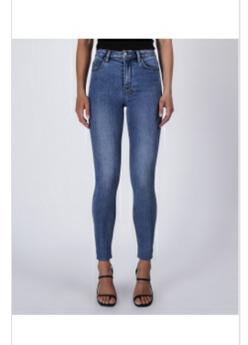

### NINE O MUSE SLASH

Style #: 5000007286 Sizes: 23 - 32 Wholesale: €83.00 M.S.R.P.: €225.00

Material Composition: 100% cotton

Description: Slim cigarette fit, high rise and crop length with classic five pocket detailing. Made from a premium rigid denim in a washed out blue with heavy stone wash. Features single thigh rip, light grinding, Ksubi T-box and back cross embroidery.