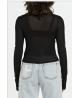

FLASH LS TOP BLACK
Style #: WPF22FT010

Style #: WPF22FT0 Sizes: XS - XL Wholesale: €50.00 M.S.R.P.: €135.00

Material Composition: 100% Nylon

Description: Slim fitted top with crew neck, long sleeves and thumbholes. Made from a premium mesh with dry hand feel. It

features metallic embroidery and Ksubi branding.