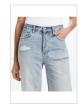

### PLAYBACK BLANC SLICED

Style #: WPF22DJ022 Sizes: 23 - 32 Wholesale: €102.00 M.S.R.P.: €275.00

Material Composition: 100% Cotton

Description: Relaxed straight leg with high waist and classic five pocket detailing. Made from a premium rigid denim in white. It features decon with repair stitching, and Ksubi branding.