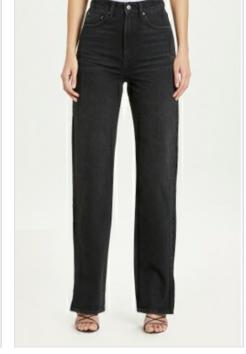

## PLAYBACK MUSE TOUR

Style #: WPF22DJ023 Sizes: 23 - 32 Wholesale: €111.00 M.S.R.P.: €300.00

Material Composition: 100% Cotton

Description: Relaxed straight leg with high waist and classic five pocket detailing. Made from a premium rigid denim in a washed out blue with heavy stone wash. It features multiple art prints, knee rip, light grinding, Ksubi T-box print and back cross

embroidery.

FLASH MINI SS TEE BLACK

Style #: WPF22TE001 Sizes: XS - XL Wholesale: €37.00 M.S.R.P.: €100.00

Material Composition: 100% Cotton

Description: Shrunken t-shirt fits boxy on the body, with crew neck and cap sleeves. Made from a premium cotton jersey. It