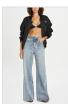

Style #: WPF22DJ002 Sizes: 23 - 32

Sizes: 23 - 32 Wholesale: €93.00 M.S.R.P.: €250.00

SOHO MUSE

Material Composition: 99% Cotton, 1% Elastane

Description: Bootcut leg lean with high waist and cla

Description: Bootcut leg jean with high waist and classic five pocket detailing. Made from a premium comfort stretch denim in a washed out blue with heavy stone wash. It features Ksubi T-box

print and back cross embroidery.