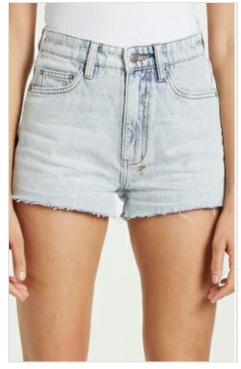

RACER SHORT BLANC SLICED

Style #: WPF22WA001 Sizes: 23 - 32 Wholesale: €81.00 M.S.R.P.: €220.00

Material Composition: 100% Cotton

Description: High waisted fitted short and thigh grazing cut-off hem. Made from a premium rigid denim in white. It features decons with repair patch on the back, Ksubi T-box print and back