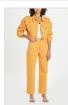

## PLAYBACK MUSE TOUR

Style #: WPF22DJ023 Sizes: 23 - 32 Wholesale: €111.00 M.S.R.P.: €300.00

Material Composition: 100% Cotton

Description: Relaxed straight leg with high waist and classic five pocket detailing. Made from a premium rigid denim in a washed out blue with heavy stone wash. It features multiple art prints, knee rip, light grinding, Ksubi T-box print and back cross

embroidery.

FLASH MINI SS TEE BLACK

Style #: WPF22TE001 Sizes: XS - XL Wholesale: €37.00 M.S.R.P.: €100.00

Material Composition: 100% Cotton

Description: Shrunken t-shirt fits boxy on the body, with crew neck and cap sleeves. Made from a premium cotton jersey. It