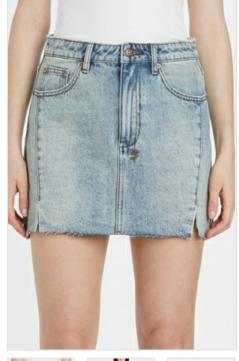

M.S.R.P.: €195.00 Material Composition: 100% Cotton

**RAP SKIRT NOIR** 

Style #: WPF22SK010

Sizes: 23 - 32

Wholesale: €72.00

Description: The Rap Skirt is a classic mini skirt in a rigid denim construction. This style features an asymmetric front with

wrap detail, five pockets, and distressing throughout.