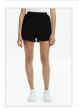

RACER SHORT BLANC SLICED

Style #: WPF22WA001 Sizes: 23 - 32 Wholesale: €81.00 M.S.R.P.: €220.00

Material Composition: 100% Cotton

Description: High waisted fitted short and thigh grazing cut-off hem. Made from a premium rigid denim in white. It features decons with repair patch on the back, Ksubi T-box print and back