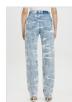

Style #: WPF22SK007 Sizes: 23 - 32 Wholesale: €72.00 M.S.R.P.: €195.00

Material Composition: 100% Cotton

Description: A-line mini skirt that sits on mid waist with an asymmetric wrap detail at the front and five pocket detailing. Made from a premium rigid denim in a washed out blue with heavy stone wash. It features Ksubi T-box print and back cross embroidery. SAMPLE NOTE: Grinding along bottom edge will be removed