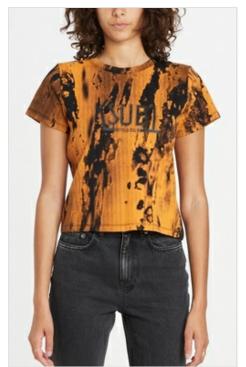

Page: 16 of 35 Womens Pre Fall 22

**ENCORE MINI TEE ORANGE WRECKONING** 

Style #: WPF22TE023 Sizes: XS - 2XL Wholesale: €37.00 M.S.R.P.: €100.00

Material Composition: 100% Cotton

Description: Shrunken t-shirt fits boxy on the body, with crew neck and cap sleeves. Made from a premium cotton jersey in a unique bleached and over-dye wash. It features front print and T-box print. \*\*may vary in bulk\*\*