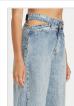

## PLAYBACK MUSE TOUR

Style #: WPF22DJ023 Sizes: 23 - 32 Wholesale: €111.00 M.S.R.P.: €300.00

Material Composition: 100% Cotton

Description: Relaxed straight leg with high waist and classic five pocket detailing. Made from a premium rigid denim in a washed out blue with heavy stone wash. It features multiple art prints, knee rip, light grinding, Ksubi T-box print and back cross