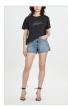

Style #: WPF22SK007 Sizes: 23 - 32 Wholesale: €72.00 M.S.R.P.: €195.00

Material Composition: 100% Cotton

Description: A-line mini skirt that sits on mid waist with an asymmetric wrap detail at the front and five pocket detailing. Made from a premium rigid denim in a washed out blue with heavy stone wash. It features Ksubi T-box print and back cross embroidery. SAMPLE NOTE: Grinding along bottom edge will be removed