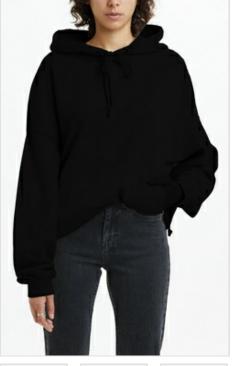

## 3 X 4 OH G HOODIE JET BLACK

Style #: 5000006406 Sizes: XS - L Wholesale: €74.00 M.S.R.P.: €200.00

Material Composition: 100% Cotton

Description: Boyfriend hoodie look, oversized fit with dropped shoulder and long sleeve. Featuring rat tail, drawcords with metal cord ends and a front pouch pocket. Made in a premium 100% loopback cotton fleece with dry hand feel. Detailing cross dollar embroidery in tonal colour and Ksubi branding.