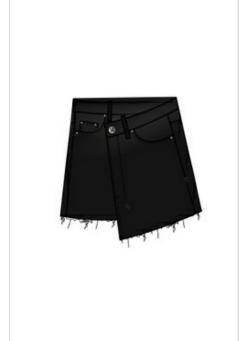

M.S.R.P.: €195.00 Material Composition: 100% Cotton

**RAP SKIRT NOIR** 

Style #: WPF22SK010

Sizes: 23 - 32

Wholesale: €72.00

Description: The Rap Skirt is a classic mini skirt in a rigid denim construction. This style features an asymmetric front with

wrap detail, five pockets, and distressing throughout.