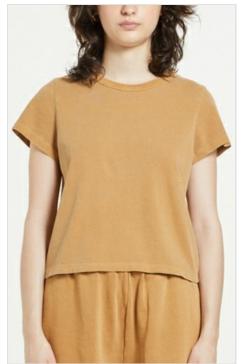

Style #: WPF22FL005 Sizes: XS - XL Wholesale: €67.00 M.S.R.P.: €180.00

Material Composition: 100% Cotton

Description: Relaxed fit sweater with dropped shoulder, long sleeves and rib panel detail. Made from a premium cotton fleece. It features front embroidery and Ksubi branding. SAMPLE NOTE: branding. T-box colour match will improve for bulk production