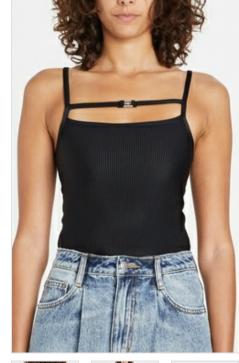

## PRECIOUS BODYSUIT BLACK

Style #: WPF22FT004 Sizes: XS - XL Wholesale: €59.00 M.S.R.P.: €160.00

Material Composition: 87% Nylon, 13% Elastane

Description: Figure hugging bodysuit with scoop neck and thong base. Made from a premium soft rib fabric. It features strap detail with T-box charm and Ksubi embroidery. SAMPLE NOTE: