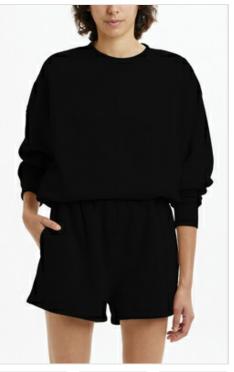

## 3 X 4 MINI SS TEE JET BLACK

Style #: 5000006410 Sizes: XS - L Wholesale: €37.00 M.S.R.P.: €100.00

branding.

Material Composition: 100% Cotton

Description: Fitted mini tee with crew neck and cap sleeve.

Made in a premium 100% cotton jersey with aged wash.

Featuring cross dollar embroidery in tonal colour and Ksubi