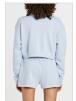

## PLAYBACK MUSE TOUR

Style #: WPF22DJ023 Sizes: 23 - 32 Wholesale: €111.00 M.S.R.P.: €300.00

Material Composition: 100% Cotton

Description: Relaxed straight leg with high waist and classic five pocket detailing. Made from a premium rigid denim in a washed out blue with heavy stone wash. It features multiple art prints, knee rip, light grinding, Ksubi T-box print and back cross

embroidery.

FLASH MINI SS TEE BLACK

Style #: WPF22TE001 Sizes: XS - XL Wholesale: €37.00 M.S.R.P.: €100.00

Material Composition: 100% Cotton

Description: Shrunken t-shirt fits boxy on the body, with crew neck and cap sleeves. Made from a premium cotton jersey. It