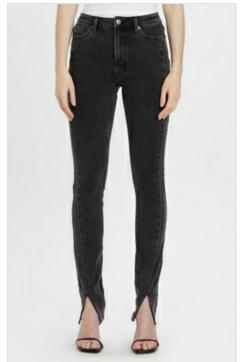

## PLAYBACK MUSE TOUR

Style #: WPF22DJ023 Sizes: 23 - 32 Wholesale: €111.00 M.S.R.P.: €300.00

Material Composition: 100% Cotton

Description: Relaxed straight leg with high waist and classic five pocket detailing. Made from a premium rigid denim in a washed out blue with heavy stone wash. It features multiple art prints, knee rip, light grinding, Ksubi T-box print and back cross