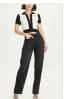

### PLAYBACK SKREAM TRASHED

Style #: 5000005097 Sizes: 23 - 32 Wholesale: €100.00 M.S.R.P.: €270.00

Material Composition: 100% Cotton

Description: Relaxed straight leg with high waist and classic Ksubi five pocket detailing. Made from a 100% cotton stonewash with a vintage tint and rips and repairs for a love worn look.