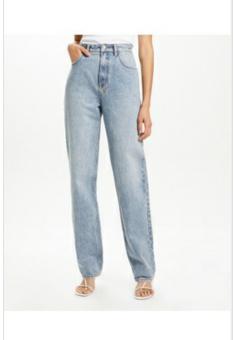

## PLAYBACK MUSE TOUR

Style #: WPF22DJ023 Sizes: 23 - 32 Wholesale: €111.00 M.S.R.P.: €300.00

Material Composition: 100% Cotton

Description: Relaxed straight leg with high waist and classic five pocket detailing. Made from a premium rigid denim in a washed out blue with heavy stone wash. It features multiple art prints, knee rip, light grinding, Ksubi T-box print and back cross