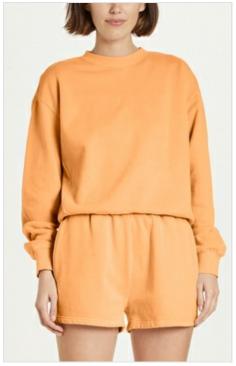

Style #: WPF22FL005 Sizes: XS - XL Wholesale: €67.00 M.S.R.P.: €180.00

Material Composition: 100% Cotton

Description: Relaxed fit sweater with dropped shoulder, long sleeves and rib panel detail. Made from a premium cotton fleece. It features front embroidery and Ksubi branding. SAMPLE NOTE: branding. T-box colour match will improve for bulk production