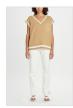

Times print and Ksubi branding.

Style #: WPF22DJ031 Sizes: 23 - 32 Wholesale: €87.00 M.S.R.P.: €235.00

Material Composition: 100% Cotton

Description: Super skinny fit, high rise and ankle grazing length with classic five pocket styling. Made from a premium powerstretch denim in white. Features Ksubi T-box print and back

cross embroidery.