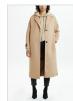

## KAMILLE COAT LATTE

Style #: 5000005819 Sizes: XS - L Wholesale: €250.00 M.S.R.P.: €675.00

Material Composition: 60% Wool, 40% Polyester

Description: The Kamille Coat is a long line, relaxed fit coat in a latte shade. Unlined and features internal felled seams for a luxe finish. Made from premium wool blend. Features branded front buttons. Signature sleeve tag. Ksubi t-box embroidered branding on back hem.