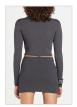

### REVERE LS TOP CHARCOAL

Style #: WPF22FT017 Sizes: XS - XL Wholesale: €50.00 M.S.R.P.: €135.00

improve, will be filled in

Material Composition: 95% Viscose, 5% Elastane Description: Slim fit, turtleneck top with long sleeves and thumbholes. Made from a premium stretchy jersey with ultra soft hand feel. It features raw cut edge panel details, front and back embroideries. SAMPLE NOTE: Back neck KSUBI embroidery to Style #: WPF22SK009

branding.

Page: 22 of 35 Womens Pre Fall 22 POWERED BY: NUORDER

REVERE TANK CHARCOAL

Style #: WPF22FT012 Sizes: XS - XL Wholesale: €43.00 M.S.R.P.: €115.00

Material Composition: 95% Viscose, 5% Elastane
Description: Slim fit, crew neck tank made from a premium
stretchy jersey with ultra soft hand feel. It features raw cut edge
panel details, front and back embroideries. SAMPLE NOTE:
Back neck KSUBI embroidery to improve, will be filled in