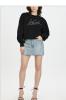

## DROP 1

**RETRO BOMBER OFF WHITE** 

Style #: WPF22JK002 Sizes: XS - XL Wholesale: €148.00 M.S.R.P.: €400.00

Material Composition: 100% Polyester

Description: Oversized fit bomber jacket with padded and fully lined interior. Its made from a premium white satin. It features contrast piping, front embroidery and Ksubi branding.

Style #: WPF22SK007 Sizes: 23 - 32 Wholesale: €72.00 M.S.R.P.: €195.00

Material Composition: 100% Cotton

Description: A-line mini skirt that sits on mid waist with an asymmetric wrap detail at the front and five pocket detailing. Made from a premium rigid denim in a washed out blue with heavy stone wash. It features Ksubi T-box print and back cross embroidery. SAMPLE NOTE: Grinding along bottom edge will be removed