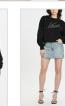

## MINI CARDI OAT

Style #: WPF22KW008 Sizes: XS - XL Wholesale: €102.00 M.S.R.P.: €275.00

Material Composition: 95% Cotton, 5% Cashmere
Description: Slim fit cardigan with crew neck, long sleeves and cropped length. Made in a premium knit with soft hand feel. It

features sleeve tag and Ksubi branding.