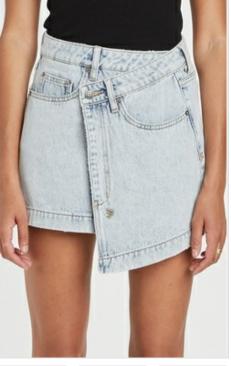

Style #: WPF22SK007 Sizes: 23 - 32 Wholesale: €72.00 M.S.R.P.: €195.00

Material Composition: 100% Cotton

Description: A-line mini skirt that sits on mid waist with an asymmetric wrap detail at the front and five pocket detailing. Made from a premium rigid denim in a washed out blue with heavy stone wash. It features Ksubi T-box print and back cross embroidery. SAMPLE NOTE: Grinding along bottom edge will be removed