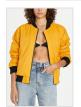

## DROP 1

**RETRO BOMBER OFF WHITE** 

Style #: WPF22JK002 Sizes: XS - XL Wholesale: €148.00 M.S.R.P.: €400.00

Material Composition: 100% Polyester

Description: Oversized fit bomber jacket with padded and fully lined interior. Its made from a premium white satin. It features contrast piping, front embroidery and Ksubi branding.