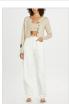

## PLAYBACK MUSE TOUR

Style #: WPF22DJ023 Sizes: 23 - 32 Wholesale: €111.00 M.S.R.P.: €300.00

Material Composition: 100% Cotton

Description: Relaxed straight leg with high waist and classic five pocket detailing. Made from a premium rigid denim in a washed out blue with heavy stone wash. It features multiple art prints, knee rip, light grinding, Ksubi T-box print and back cross

Style #: WPF22DJ002 Sizes: 23 - 32

Sizes: 23 - 32 Wholesale: €93.00 M.S.R.P.: €250.00

SOHO MUSE

Material Composition: 99% Cotton, 1% Elastane

Description: Bootcut leg lean with high waist and cla

Description: Bootcut leg jean with high waist and classic five pocket detailing. Made from a premium comfort stretch denim in a washed out blue with heavy stone wash. It features Ksubi T-box