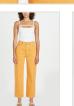

## PLAYBACK MUSE TOUR

Style #: WPF22DJ023 Sizes: 23 - 32 Wholesale: €111.00 M.S.R.P.: €300.00

Material Composition: 100% Cotton

Description: Relaxed straight leg with high waist and classic five pocket detailing. Made from a premium rigid denim in a washed out blue with heavy stone wash. It features multiple art prints, knee rip, light grinding, Ksubi T-box print and back cross