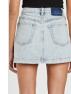

Style #: WPF22SK007 Sizes: 23 - 32 Wholesale: €72.00 M.S.R.P.: €195.00

Material Composition: 100% Cotton

Description: A-line mini skirt that sits on mid waist with an asymmetric wrap detail at the front and five pocket detailing. Made from a premium rigid denim in a washed out blue with heavy stone wash. It features Ksubi T-box print and back cross embroidery. SAMPLE NOTE: Grinding along bottom edge will be removed