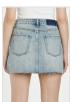

Style #: WPF22SK007 Sizes: 23 - 32 Wholesale: €72.00 M.S.R.P.: €195.00

Material Composition: 100% Cotton

Description: A-line mini skirt that sits on mid waist with an asymmetric wrap detail at the front and five pocket detailing. Made from a premium rigid denim in a washed out blue with heavy stone wash. It features Ksubi T-box print and back cross embroidery. SAMPLE NOTE: Grinding along bottom edge will be removed