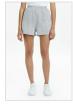

## DROP 1

**RETRO BOMBER OFF WHITE** 

Style #: WPF22JK002 Sizes: XS - XL Wholesale: €148.00 M.S.R.P.: €400.00

Material Composition: 100% Polyester

Description: Oversized fit bomber jacket with padded and fully lined interior. Its made from a premium white satin. It features contrast piping, front embroidery and Ksubi branding.