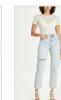

Style #: WPF22DJ002 Sizes: 23 - 32

Sizes: 23 - 32 Wholesale: €93.00 M.S.R.P.: €250.00

SOHO MUSE

Material Composition: 99% Cotton, 1% Elastane

Description: Bootcut leg lean with high waist and cla

Description: Bootcut leg jean with high waist and classic five pocket detailing. Made from a premium comfort stretch denim in a washed out blue with heavy stone wash. It features Ksubi T-box

print and back cross embroidery.