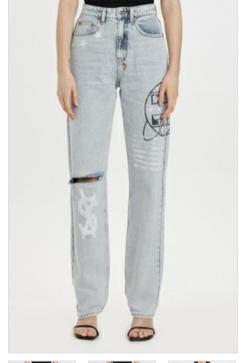

## PLAYBACK MUSE TOUR

Style #: WPF22DJ023 Sizes: 23 - 32 Wholesale: €111.00 M.S.R.P.: €300.00

Material Composition: 100% Cotton

Description: Relaxed straight leg with high waist and classic five pocket detailing. Made from a premium rigid denim in a washed out blue with heavy stone wash. It features multiple art prints, knee rip, light grinding, Ksubi T-box print and back cross

embroidery.

FLASH MINI SS TEE BLACK

Style #: WPF22TE001 Sizes: XS - XL Wholesale: €37.00 M.S.R.P.: €100.00

Material Composition: 100% Cotton

Description: Shrunken t-shirt fits boxy on the body, with crew neck and cap sleeves. Made from a premium cotton jersey. It