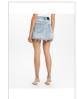

Style #: WPF22SK007 Sizes: 23 - 32 Wholesale: €72.00 M.S.R.P.: €195.00

Material Composition: 100% Cotton

Description: A-line mini skirt that sits on mid waist with an asymmetric wrap detail at the front and five pocket detailing. Made from a premium rigid denim in a washed out blue with heavy stone wash. It features Ksubi T-box print and back cross embroidery. SAMPLE NOTE: Grinding along bottom edge will be removed