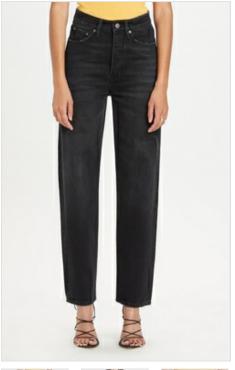

HIN WASTED HELL CAT

Style #: 5000004560 Sizes: 23 - 32 Wholesale: €85.00 M.S.R.P.: €230.00

Material Composition: 69% Cotton, 20% Polyester, 9% Rayon, 2% Elastane

Description: Super skinny fit, high rise and crop length with classic Ksubi five pocket detailing. Made from a premium black stonewashed denim part of the Ksubi Skins range with snap back recovery that feels like a second skin. Knee slashes and vintage wear add a rock n roll feel.