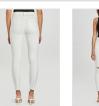

## PLAYBACK MUSE TOUR

Style #: WPF22DJ023 Sizes: 23 - 32 Wholesale: €111.00 M.S.R.P.: €300.00

Material Composition: 100% Cotton

Description: Relaxed straight leg with high waist and classic five pocket detailing. Made from a premium rigid denim in a washed out blue with heavy stone wash. It features multiple art prints, knee rip, light grinding, Ksubi T-box print and back cross