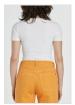

## **CHARMED SHIRT WHITE**

Style #: WPF22SH004 Sizes: XS - XL Wholesale: €78.00 M.S.R.P.: €210.00

Material Composition: 96% Polyester, 4% Elastane
Description: Slim fit shirt with spread collar, long sleeve, hood
and eye closure. Made from a premium georgette. It features
double dart detail and Ksubi branding. SAMPLE NOTE: T-box
embroidery will change to match Muse story colour