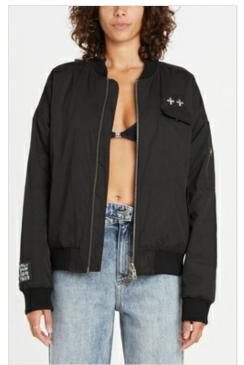

## DROP 2

REVERSIBLE BOMBER BLACK/FLAME

Style #: WPF22JK001 Sizes: XS - XL Wholesale: €148.00 M.S.R.P.: €400.00

Material Composition: 45% Polyester, 37% Cotton, 18% Nylon Description: Oversized fit bomber jacket with padded and fully lined interior. Made from a premium polyester fabric with peached finish. It features reversible contrast lining, multiple embroideries and Ksubi branding. SAMPLE NOTE: Labelling will be positioned inside pocket instead