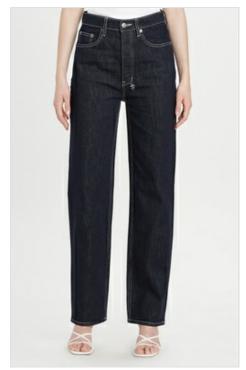

Style #: WPF22DJ002 Sizes: 23 - 32

Sizes: 23 - 32 Wholesale: €93.00 M.S.R.P.: €250.00

SOHO MUSE

Material Composition: 99% Cotton, 1% Elastane

Description: Bootcut leg lean with high waist and cla

Description: Bootcut leg jean with high waist and classic five pocket detailing. Made from a premium comfort stretch denim in a washed out blue with heavy stone wash. It features Ksubi T-box

print and back cross embroidery.