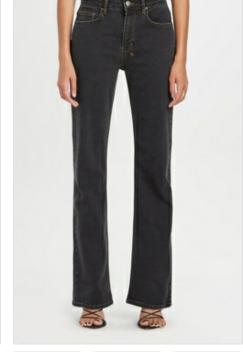

Style #: WPF22DJ002 Sizes: 23 - 32

Sizes: 23 - 32 Wholesale: €93.00 M.S.R.P.: €250.00

SOHO MUSE

Material Composition: 99% Cotton, 1% Elastane

Description: Bootcut leg lean with high waist and cla

Description: Bootcut leg jean with high waist and classic five pocket detailing. Made from a premium comfort stretch denim in a washed out blue with heavy stone wash. It features Ksubi T-box

print and back cross embroidery.