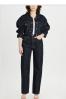

HAZARD SHORT BOILERSUT JET BLK

Style #: WPF22PL001 Sizes: XS - XL Wholesale: €111.00 M.S.R.P.: €300.00

Material Composition: 100% Cotton

Description: Relaxed fit boiler-suit with long sleeve and rolled up short, utility patch pockets and detachable double D-ring waist-belt. Made from a premium European rigid denim in overdyed colour with heavy stone wash. Features Ksubi T-box print and branded snap buttons.