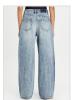

## PLAYBACK MUSE TOUR

Style #: WPF22DJ023 Sizes: 23 - 32 Wholesale: €111.00 M.S.R.P.: €300.00

Material Composition: 100% Cotton

Description: Relaxed straight leg with high waist and classic five pocket detailing. Made from a premium rigid denim in a washed out blue with heavy stone wash. It features multiple art prints, knee rip, light grinding, Ksubi T-box print and back cross

embroidery.

FLASH MINI SS TEE BLACK

Style #: WPF22TE001 Sizes: XS - XL Wholesale: €37.00 M.S.R.P.: €100.00

Material Composition: 100% Cotton

Description: Shrunken t-shirt fits boxy on the body, with crew neck and cap sleeves. Made from a premium cotton jersey. It