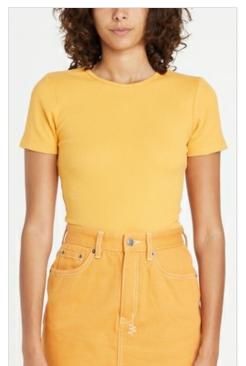

Style #: WPF22SK007 Sizes: 23 - 32 Wholesale: €72.00 M.S.R.P.: €195.00

Material Composition: 100% Cotton

Description: A-line mini skirt that sits on mid waist with an asymmetric wrap detail at the front and five pocket detailing. Made from a premium rigid denim in a washed out blue with heavy stone wash. It features Ksubi T-box print and back cross embroidery. SAMPLE NOTE: Grinding along bottom edge will be removed