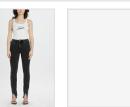

### HI N WASTED TRUE VINTAGE

Style #: 5000004667 Sizes: 23 - 32 Wholesale: €80.00 M.S.R.P.: €215.00

Material Composition: 65% Lyocell, 23% Polyester, 10%

Viscose, 2% Lycra

Description: Super skinny fit, high rise and crop length with classic Ksubi five pocket detailing. Made from a premium stretch denim, part of our Ksubi Skins range which feels like a second skin in an authentic vintage washed blue with subtle distresssing.

Finished with our signature Ksubi branding.

Page: 34 of 35 Womens Pre Fall 22

SPRAY ON TRUE VINTAGE

Style #: 5000004804

Sizes: 23 - 32

Wholesale: €80.00

M.S.R.P.: €215.00

Material Composition: 65% Lyocell, 23% Polyester, 10% Viscose, 2% Lycra