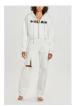

Style #: WPF22DJ002 Sizes: 23 - 32

Sizes: 23 - 32 Wholesale: €93.00 M.S.R.P.: €250.00

SOHO MUSE

Material Composition: 99% Cotton, 1% Elastane

Description: Bootcut leg lean with high waist and cla

Description: Bootcut leg jean with high waist and classic five pocket detailing. Made from a premium comfort stretch denim in a washed out blue with heavy stone wash. It features Ksubi T-box