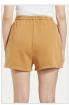

RACER SHORT BLANC SLICED

Style #: WPF22WA001 Sizes: 23 - 32 Wholesale: €81.00 M.S.R.P.: €220.00

Material Composition: 100% Cotton

Description: High waisted fitted short and thigh grazing cut-off hem. Made from a premium rigid denim in white. It features decons with repair patch on the back, Ksubi T-box print and back