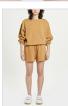

### **KOMMUNITY VEST TAN**

Style #: WPF22KW005 Sizes: XS - XL Wholesale: €111.00 M.S.R.P.: €300.00

Material Composition: 80% Extrafine Merino Wool, 20% Nylon Description: Oversized fit, boxy vest with V-neck. Made from premium extra fine Merino wool blend yarn in seed stitch knitting technique. It features front embroidery, striped rib detail and Ksubi T-box embroidery.