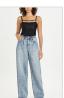

## PLAYBACK MUSE TOUR

Style #: WPF22DJ023 Sizes: 23 - 32 Wholesale: €111.00 M.S.R.P.: €300.00

Material Composition: 100% Cotton

Description: Relaxed straight leg with high waist and classic five pocket detailing. Made from a premium rigid denim in a washed out blue with heavy stone wash. It features multiple art prints, knee rip, light grinding, Ksubi T-box print and back cross