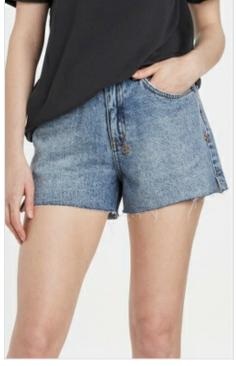

Style #: WPF22SK007 Sizes: 23 - 32 Wholesale: €72.00 M.S.R.P.: €195.00

Material Composition: 100% Cotton

Description: A-line mini skirt that sits on mid waist with an asymmetric wrap detail at the front and five pocket detailing. Made from a premium rigid denim in a washed out blue with heavy stone wash. It features Ksubi T-box print and back cross embroidery. SAMPLE NOTE: Grinding along bottom edge will be removed