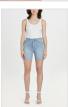

RACER SHORT BLANC SLICED

Style #: WPF22WA001 Sizes: 23 - 32 Wholesale: €81.00 M.S.R.P.: €220.00

Material Composition: 100% Cotton

Description: High waisted fitted short and thigh grazing cut-off hem. Made from a premium rigid denim in white. It features decons with repair patch on the back, Ksubi T-box print and back

cross embroidery.

**BROOKLYN JEAN BLANC SLICED** 

Style #: WPF22DJ012 Sizes: 23 - 32 Wholesale: €102.00 M.S.R.P.: €275.00

Material Composition: 100% Cotton

Description: Relaxed straight leg jean with mid rise and classic five pocket detailing. Made from two premium European rigid denim, one in ecru wash and the other in black stone wash.