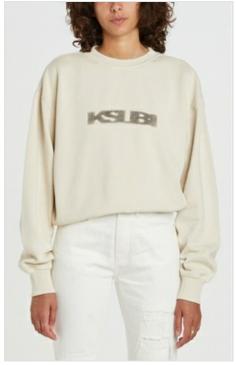

## DROP 1

**RETRO BOMBER OFF WHITE** 

Style #: WPF22JK002 Sizes: XS - XL Wholesale: €148.00 M.S.R.P.: €400.00

Material Composition: 100% Polyester

Description: Oversized fit bomber jacket with padded and fully lined interior. Its made from a premium white satin. It features contrast piping, front embroidery and Ksubi branding.