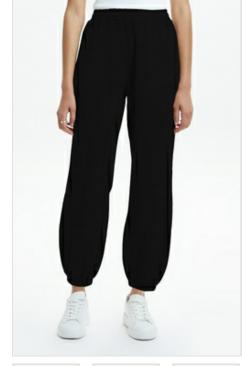

## 3 X 4 TRAK JET BLACK

Style#: 5000006408 Sizes: XS - L Wholesale: €67.00 M.S.R.P.: €180.00

Material Composition: 100% Cotton

Description: Relaxed fit, mid rise with elasticated wasitband and cuffs at ankle. Made in a premium 100% loopback cotton fleece with dry hand feel. Featuring cross dollar embroidery in

tonal colour and Ksubi branding.