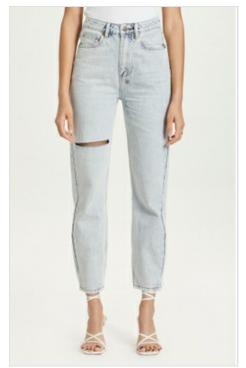

## PLAYBACK MUSE TOUR

Style #: WPF22DJ023 Sizes: 23 - 32 Wholesale: €111.00 M.S.R.P.: €300.00

Material Composition: 100% Cotton

Description: Relaxed straight leg with high waist and classic five pocket detailing. Made from a premium rigid denim in a washed out blue with heavy stone wash. It features multiple art prints, knee rip, light grinding, Ksubi T-box print and back cross