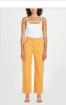

Style #: WPF22SK007 Sizes: 23 - 32 Wholesale: €72.00 M.S.R.P.: €195.00

Material Composition: 100% Cotton

Description: A-line mini skirt that sits on mid waist with an asymmetric wrap detail at the front and five pocket detailing. Made from a premium rigid denim in a washed out blue with heavy stone wash. It features Ksubi T-box print and back cross embroidery. SAMPLE NOTE: Grinding along bottom edge will be removed