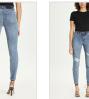

Style #: WPF22SK007 Sizes: 23 - 32 Wholesale: €72.00 M.S.R.P.: €195.00

Material Composition: 100% Cotton

Description: A-line mini skirt that sits on mid waist with an asymmetric wrap detail at the front and five pocket detailing. Made from a premium rigid denim in a washed out blue with heavy stone wash. It features Ksubi T-box print and back cross embroidery. SAMPLE NOTE: Grinding along bottom edge will be removed