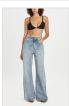

Style #: WPF22SK007 Sizes: 23 - 32 Wholesale: €72.00 M.S.R.P.: €195.00

Material Composition: 100% Cotton

Description: A-line mini skirt that sits on mid waist with an asymmetric wrap detail at the front and five pocket detailing. Made from a premium rigid denim in a washed out blue with heavy stone wash. It features Ksubi T-box print and back cross embroidery. SAMPLE NOTE: Grinding along bottom edge will be removed