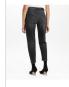

Style #: WPF22DJ002 Sizes: 23 - 32

Sizes: 23 - 32 Wholesale: €93.00 M.S.R.P.: €250.00

SOHO MUSE

Material Composition: 99% Cotton, 1% Elastane

Description: Bootcut leg lean with high waist and cla

Description: Bootcut leg jean with high waist and classic five pocket detailing. Made from a premium comfort stretch denim in a washed out blue with heavy stone wash. It features Ksubi T-box

print and back cross embroidery.