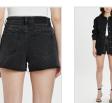

HIN WASTED HELL CAT

Style #: 5000004560 Sizes: 23 - 32 Wholesale: €85.00 M.S.R.P.: €230.00

Material Composition: 69% Cotton, 20% Polyester, 9% Rayon, 2% Elastane

Description: Super skinny fit, high rise and crop length with classic Ksubi five pocket detailing. Made from a premium black stonewashed denim part of the Ksubi Skins range with snap back recovery that feels like a second skin. Knee slashes and vintage wear add a rock n roll feel.