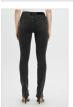

HIN WASTED HELL CAT

Style #: 5000004560 Sizes: 23 - 32 Wholesale: €85.00 M.S.R.P.: €230.00

Material Composition: 69% Cotton, 20% Polyester, 9% Rayon, 2% Elastane

Description: Super skinny fit, high rise and crop length with classic Ksubi five pocket detailing. Made from a premium black stonewashed denim part of the Ksubi Skins range with snap back recovery that feels like a second skin. Knee slashes and vintage wear add a rock n roll feel.