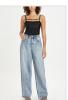

Style #: WPF22DJ002 Sizes: 23 - 32

Sizes: 23 - 32 Wholesale: €93.00 M.S.R.P.: €250.00

SOHO MUSE

Material Composition: 99% Cotton, 1% Elastane

Description: Bootcut leg lean with high waist and cla

Description: Bootcut leg jean with high waist and classic five pocket detailing. Made from a premium comfort stretch denim in a washed out blue with heavy stone wash. It features Ksubi T-box

print and back cross embroidery.