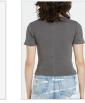

FLASH LS TOP BLACK
Style #: WPF22FT010

Style #: WPF22FT0 Sizes: XS - XL Wholesale: €50.00 M.S.R.P.: €135.00

Material Composition: 100% Nylon

Description: Slim fitted top with crew neck, long sleeves and thumbholes. Made from a premium mesh with dry hand feel. It

features metallic embroidery and Ksubi branding.