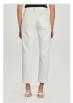

#### MELROSE JEAN BLANC

Style #: WPF22DJ008 Sizes: 23 - 32 Wholesale: €93.00 M.S.R.P.: €250.00

Material Composition: 100% Cotton

Description: Slim cigarette fit, high rise, classic five pocket detailing and full length with side seam hem split. Made from a premium rigid denim in white. It features Ksubi branding.

features sleeve tag and Ksubi branding.

Wholesale: €93.00 M.S.R.P.: €250.00

Material Composition: 100% Cotton

Description: Slim cigarette fit, high rise, classic five pocket detailing and full length with side seam hem split. Made from a premium rigid denim in black stonewash and features Ksubi branding