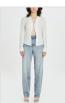

## DROP 1

**RETRO BOMBER OFF WHITE** 

Style #: WPF22JK002 Sizes: XS - XL Wholesale: €148.00 M.S.R.P.: €400.00

Material Composition: 100% Polyester

Description: Oversized fit bomber jacket with padded and fully lined interior. Its made from a premium white satin. It features contrast piping, front embroidery and Ksubi branding.