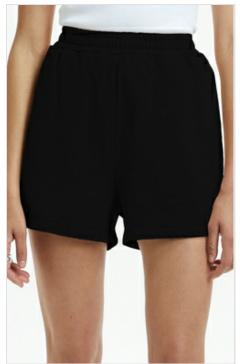

## KLASSIC TRAX SHORT SKY

Style #: WPF22WA003 Sizes: XS - XL Wholesale: €59.00 M.S.R.P.: €160.00

Material Composition: 100% Cotton

Description: Relaxed fit short, mid rise with elasticated waistband and inside adjustable drawcord. Made in a premium cotton loopback fleece. Features pin tuck detail, front embroidery