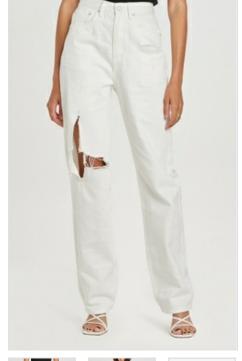

### PLAYBACK BLANC SLICED

Style #: WPF22DJ022 Sizes: 23 - 32 Wholesale: €102.00 M.S.R.P.: €275.00

Material Composition: 100% Cotton

Description: Relaxed straight leg with high waist and classic five pocket detailing. Made from a premium rigid denim in white. It features decon with repair stitching, and Ksubi branding.

#### NINE O TRASHED BLANC

Style #: WPF22DJ041 Sizes: 23 - 32 Wholesale: €93.00 M.S.R.P.: €250.00

Material Composition: 100% Cotton

Description: Slim cigarette fit, high rise and crop length with classic five pocket detailing. Made from a premium rigid denim

in white. It features decon and Ksubi branding.