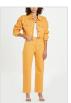

## DROP 1

**RETRO BOMBER OFF WHITE** 

Style #: WPF22JK002 Sizes: XS - XL Wholesale: €148.00 M.S.R.P.: €400.00

Material Composition: 100% Polyester

Description: Oversized fit bomber jacket with padded and fully lined interior. Its made from a premium white satin. It features contrast piping, front embroidery and Ksubi branding.