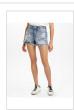

**RISE N HI SHORT ONYX** 

Style #: WPF22WA005 Sizes: 23 - 32 Wholesale: €72.00 M.S.R.P.: €195.00

Material Composition: 100% Cotton

Description: High waisted cut off short with raw hem and side splits. Made from a premium rigid denim in black stonewash. It

features Ksubi branding