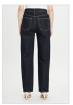

Style #: WPF22DJ002 Sizes: 23 - 32

Sizes: 23 - 32 Wholesale: €93.00 M.S.R.P.: €250.00

SOHO MUSE

Material Composition: 99% Cotton, 1% Elastane

Description: Bootcut leg lean with high waist and cla

Description: Bootcut leg jean with high waist and classic five pocket detailing. Made from a premium comfort stretch denim in a washed out blue with heavy stone wash. It features Ksubi T-box

print and back cross embroidery.