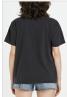

FLASH LS TOP BLACK
Style #: WPF22FT010

Style #: WPF22FT0 Sizes: XS - XL Wholesale: €50.00 M.S.R.P.: €135.00

Material Composition: 100% Nylon

Description: Slim fitted top with crew neck, long sleeves and thumbholes. Made from a premium mesh with dry hand feel. It

features metallic embroidery and Ksubi branding.