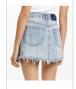

Style #: WPF22SK007 Sizes: 23 - 32 Wholesale: €72.00 M.S.R.P.: €195.00

Material Composition: 100% Cotton

Description: A-line mini skirt that sits on mid waist with an asymmetric wrap detail at the front and five pocket detailing. Made from a premium rigid denim in a washed out blue with heavy stone wash. It features Ksubi T-box print and back cross embroidery. SAMPLE NOTE: Grinding along bottom edge will be removed