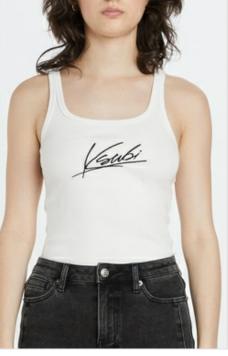

FLASH LS TOP BLACK
Style #: WPF22FT010

Style #: WPF22FT0 Sizes: XS - XL Wholesale: €50.00 M.S.R.P.: €135.00

Material Composition: 100% Nylon

Description: Slim fitted top with crew neck, long sleeves and thumbholes. Made from a premium mesh with dry hand feel. It

features metallic embroidery and Ksubi branding.