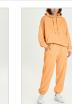

## 3 X 4 TRAK SHORT SUNKISSED

Style #: WPF22WA009 Sizes: XS - XL Wholesale: €59.00 M.S.R.P.: €160.00

Material Composition: 100% Cotton

Description: Relaxed fit short, mid rise with elasticated waistband and inside adjustable drawcord. Made in a premium cotton loopback fleece in overdyed colour and vintage wash. Features pin tuck detail, front embroidery and Ksubi branding.