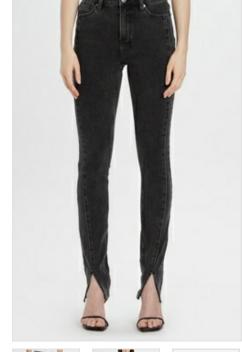

Style #: WPF22SK007 Sizes: 23 - 32 Wholesale: €72.00 M.S.R.P.: €195.00

Material Composition: 100% Cotton

Description: A-line mini skirt that sits on mid waist with an asymmetric wrap detail at the front and five pocket detailing. Made from a premium rigid denim in a washed out blue with heavy stone wash. It features Ksubi T-box print and back cross embroidery. SAMPLE NOTE: Grinding along bottom edge will be removed