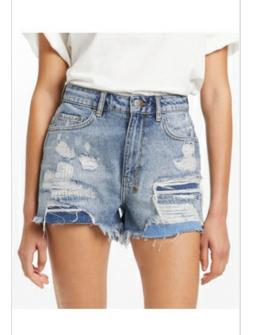

### RISE N HI MISFIT TRASHED

Style #: 5000005905 Sizes: 23 - 31 Wholesale: €72.00 M.S.R.P.: €195.00

Material Composition: 100% Cotton

Description: High waisted cut off short with raw hem and side splits. Made from a premium European ridgid denim in mid blue vintage stone wash. Features decon and repair, heavy trashing

and Ksubi branding.

Style #: 5000007290 Sizes: 23 - 32 Wholesale: €74.00 M.S.R.P.: €200.00

Material Composition: 100% cotton

Description: High waisted cut off short with raw hem and side splits. Made from a premium European rigid denim in washed black with subtle whiskering and contrast wear. Features light grinding, Ksubi T-box print and back cross embroidery.