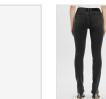

HIN WASTED HELL CAT

Style #: 5000004560 Sizes: 23 - 32 Wholesale: €85.00 M.S.R.P.: €230.00

Material Composition: 69% Cotton, 20% Polyester, 9% Rayon, 2% Elastane

Description: Super skinny fit, high rise and crop length with classic Ksubi five pocket detailing. Made from a premium black stonewashed denim part of the Ksubi Skins range with snap back recovery that feels like a second skin. Knee slashes and vintage wear add a rock n roll feel.