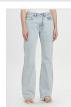

## PLAYBACK MUSE TOUR

Style #: WPF22DJ023 Sizes: 23 - 32 Wholesale: €111.00 M.S.R.P.: €300.00

Material Composition: 100% Cotton

Description: Relaxed straight leg with high waist and classic five pocket detailing. Made from a premium rigid denim in a washed out blue with heavy stone wash. It features multiple art prints, knee rip, light grinding, Ksubi T-box print and back cross