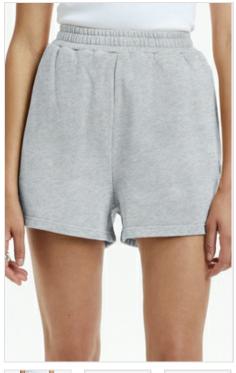

## KLASSIC TRAX SHORT SKY

Style #: WPF22WA003 Sizes: XS - XL Wholesale: €59.00 M.S.R.P.: €160.00

Material Composition: 100% Cotton

Description: Relaxed fit short, mid rise with elasticated waistband and inside adjustable drawcord. Made in a premium cotton loopback fleece. Features pin tuck detail, front embroidery