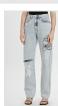

Style #: WPF22DJ002 Sizes: 23 - 32

Sizes: 23 - 32 Wholesale: €93.00 M.S.R.P.: €250.00

SOHO MUSE

Material Composition: 99% Cotton, 1% Elastane

Description: Bootcut leg lean with high waist and cla

Description: Bootcut leg jean with high waist and classic five pocket detailing. Made from a premium comfort stretch denim in a washed out blue with heavy stone wash. It features Ksubi T-box

print and back cross embroidery.