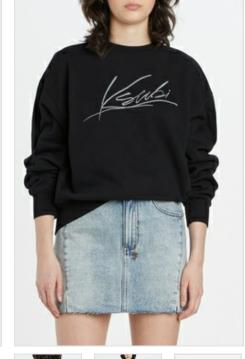

in black. It features front

print and T-box print.

## NIMBUS TRAX SHORT WHITE

Style #: WPF22WA012 Sizes: XS - XL Wholesale: €59.00 M.S.R.P.: €160.00

Material Composition: 100% Cotton Description: Relaxed fit short, mid rise with elasticated waistband and inside adjustable drawcord. Made in a premium

cotton loopback fleece. Features pin tuck detail, front embroidery

and Ksubi branding.

## TRANSCEND CARDI SILVER

Style #: WPF22FT008 Sizes: XS - XL Wholesale: €85.00 M.S.R.P.: €230.00

Material Composition: 80% Polyester, 20% Nylon Description: Figure hugging top with crew neck and long sleeves. Made from a premium slinky rib knit with lustre appearance. It features keyhole and button details at front closure

and on sleeve.

Page: 20 of 35 Womens Pre Fall 22 POWERED BY: NUORDER































#### TRANSCEND MICRO MINI SILVER

Style #: WPF22SK008 Sizes: XS - XL Wholesale: €72.00 M.S.R.P.: €195.00

Material Composition: 80% Viscose, 20% Nylon Description: Low waist, mini skirt in figure hugging fit. Made

from a premium slinky rib knit with lustre appearance. It features asymmetric keyhole and button detail and Ksubi branding.

#### **BROOKLYN JEAN TWILIGHT TOUR**

Style #: WPF22DJ015 Sizes: 23 - 32 Wholesale: €102.00 M.S.R.P.: €275.00

Material Composition: 100% Cotton

Description: Relaxed straight leg jean with mid rise and classic five pocket detailing. Made from a premium European rigid denim in dusted black wash. It features back embroidery, Ksubi

T-box embroidery and back cross embroidery.

### **HEX KEYHOLE DRESS SILVER**

Style #: WPF22DR009 Size