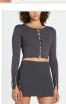

#### CHARMED SHIRT MUSE

Style #: WPF22SH005 Sizes: XS - XL Wholesale: €78.00 M.S.R.P.: €210.00

Material Composition: 100% Cotton

Description: Slim fit shirt with spread collar, long sleeve, hood and eye closure. Made from a premium chambray in light indigo wash. It features double dart detail and Ksubi branding.