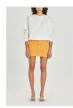

## PLAYBACK MUSE TOUR

Style #: WPF22DJ023 Sizes: 23 - 32 Wholesale: €111.00 M.S.R.P.: €300.00

Material Composition: 100% Cotton

Description: Relaxed straight leg with high waist and classic five pocket detailing. Made from a premium rigid denim in a washed out blue with heavy stone wash. It features multiple art prints, knee rip, light grinding, Ksubi T-box print and back cross