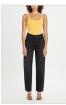

Style #: WPF22DJ002 Sizes: 23 - 32

Sizes: 23 - 32 Wholesale: €93.00 M.S.R.P.: €250.00

SOHO MUSE

Material Composition: 99% Cotton, 1% Elastane

Description: Bootcut leg lean with high waist and cla

Description: Bootcut leg jean with high waist and classic five pocket detailing. Made from a premium comfort stretch denim in a washed out blue with heavy stone wash. It features Ksubi T-box

print and back cross embroidery.