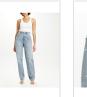

## PLAYBACK MUSE TOUR

Style #: WPF22DJ023 Sizes: 23 - 32 Wholesale: €111.00 M.S.R.P.: €300.00

Material Composition: 100% Cotton

Description: Relaxed straight leg with high waist and classic five pocket detailing. Made from a premium rigid denim in a washed out blue with heavy stone wash. It features multiple art prints, knee rip, light grinding, Ksubi T-box print and back cross

embroidery.

FLASH MINI SS TEE BLACK

Style #: WPF22TE001 Sizes: XS - XL Wholesale: €37.00 M.S.R.P.: €100.00

Material Composition: 100% Cotton

Description: Shrunken t-shirt fits boxy on the body, with crew neck and cap sleeves. Made from a premium cotton jersey. It