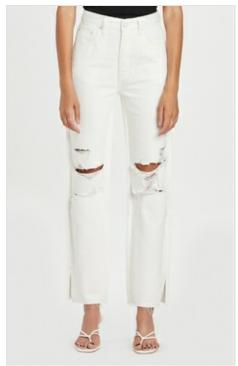

Style #: WPF22SK007 Sizes: 23 - 32 Wholesale: €72.00 M.S.R.P.: €195.00

Material Composition: 100% Cotton

Description: A-line mini skirt that sits on mid waist with an asymmetric wrap detail at the front and five pocket detailing. Made from a premium rigid denim in a washed out blue with heavy stone wash. It features Ksubi T-box print and back cross embroidery. SAMPLE NOTE: Grinding along bottom edge will be removed