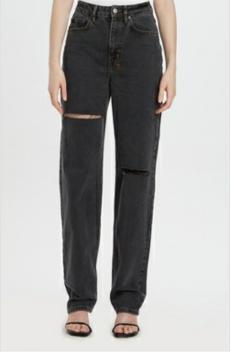

## PLAYBACK MUSE TOUR

Style #: WPF22DJ023 Sizes: 23 - 32 Wholesale: €111.00 M.S.R.P.: €300.00

Material Composition: 100% Cotton

Description: Relaxed straight leg with high waist and classic five pocket detailing. Made from a premium rigid denim in a washed out blue with heavy stone wash. It features multiple art prints, knee rip, light grinding, Ksubi T-box print and back cross

embroidery.

FLASH MINI SS TEE BLACK

Style #: WPF22TE001 Sizes: XS - XL Wholesale: €37.00 M.S.R.P.: €100.00

Material Composition: 100% Cotton

Description: Shrunken t-shirt fits boxy on the body, with crew neck and cap sleeves. Made from a premium cotton jersey. It