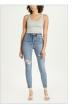

### SPRAY ON BLANC SLICED

Style #: WPF22DJ046 Sizes: 23 - 32 Wholesale: €87.00 M.S.R.P.: €235.00

Material Composition: 94% Cotton, 4% Polyester, 2% Lycra Description: Mid rise, skinny fit jean, full length with classic pocket detailing. Made from a premium power-stretch denim in white. It features decon and Ksubi branding. IMAGE NOTE: Hi n

Wasted pictured, will be in Spray On fit