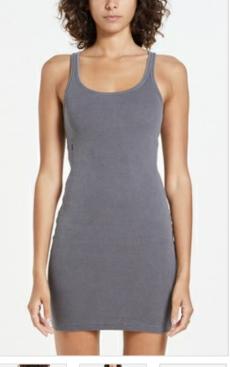

embroidery.

FLASH MINI SS TEE BLACK

Style #: WPF22TE001 Sizes: XS - XL Wholesale: €37.00 M.S.R.P.: €100.00

Material Composition: 100% Cotton

Description: Shrunken t-shirt fits boxy on the body, with crew neck and cap sleeves. Made from a premium cotton jersey. It

features diamante print and Ksubi t-box print.