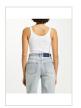

FLASH LS TOP BLACK
Style #: WPF22FT010

Style #: WPF22FT0 Sizes: XS - XL Wholesale: €50.00 M.S.R.P.: €135.00

Material Composition: 100% Nylon

Description: Slim fitted top with crew neck, long sleeves and thumbholes. Made from a premium mesh with dry hand feel. It

features metallic embroidery and Ksubi branding.