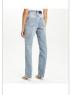

Style #: WPF22DJ002 Sizes: 23 - 32

Sizes: 23 - 32 Wholesale: €93.00 M.S.R.P.: €250.00

SOHO MUSE

Material Composition: 99% Cotton, 1% Elastane

Description: Bootcut leg lean with high waist and cla

Description: Bootcut leg jean with high waist and classic five pocket detailing. Made from a premium comfort stretch denim in a washed out blue with heavy stone wash. It features Ksubi T-box

print and back cross embroidery.