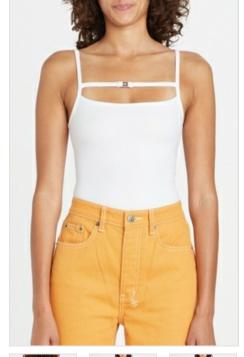

## PRECIOUS BODYSUIT BLACK

Style #: WPF22FT004 Sizes: XS - XL Wholesale: €59.00 M.S.R.P.: €160.00

Material Composition: 87% Nylon, 13% Elastane

Description: Figure hugging bodysuit with scoop neck and thong base. Made from a premium soft rib fabric. It features strap detail with T-box charm and Ksubi embroidery. SAMPLE NOTE:

Closure will change to snaps

LO KEY HAVEN Style #: WPF22DJ043 Sizes: 23 - 32

Wholesale: €102.00 M.S.R.P.: €275.00

Material Composition: 100% Cotton

Description: Relaxed straight leg jean, sits mid rise with front tucks at waistband and classic five pocket detailing. Made from a premium rigid denim in a vintage indigo wash with subtle contrast wear. It features Ksubi T-box print and back cross embroidery.