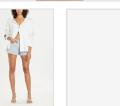

Style #: WPF22SK007 Sizes: 23 - 32 Wholesale: €72.00 M.S.R.P.: €195.00

Material Composition: 100% Cotton

Description: A-line mini skirt that sits on mid waist with an asymmetric wrap detail at the front and five pocket detailing. Made from a premium rigid denim in a washed out blue with heavy stone wash. It features Ksubi T-box print and back cross embroidery. SAMPLE NOTE: Grinding along bottom edge will be removed