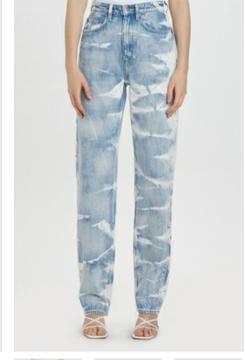

## PLAYBACK MUSE TOUR

Style #: WPF22DJ023 Sizes: 23 - 32 Wholesale: €111.00 M.S.R.P.: €300.00

Material Composition: 100% Cotton

Description: Relaxed straight leg with high waist and classic five pocket detailing. Made from a premium rigid denim in a washed out blue with heavy stone wash. It features multiple art prints, knee rip, light grinding, Ksubi T-box print and back cross