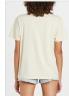

Style #: WPF22TE012 Sizes: XS - XL Wholesale: €37.00 M.S.R.P.: €100.00

Material Composition: 100% Cotton

Description: Relaxed fit t-shirt with crew neck and short sleeve.

Made from a premium cotton jersey in over-dyed colour and vintage wash. It features front print and T-box print.