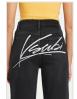

## 3 X 4 TRAK JET BLACK

Style#: 5000006408 Sizes: XS - L Wholesale: €67.00 M.S.R.P.: €180.00

Material Composition: 100% Cotton

Description: Relaxed fit, mid rise with elasticated wasitband and cuffs at ankle. Made in a premium 100% loopback cotton fleece with dry hand feel. Featuring cross dollar embroidery in

tonal colour and Ksubi branding.