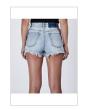

Style #: WPF22SK007 Sizes: 23 - 32 Wholesale: €72.00 M.S.R.P.: €195.00

Material Composition: 100% Cotton

Description: A-line mini skirt that sits on mid waist with an asymmetric wrap detail at the front and five pocket detailing. Made from a premium rigid denim in a washed out blue with heavy stone wash. It features Ksubi T-box print and back cross embroidery. SAMPLE NOTE: Grinding along bottom edge will be removed