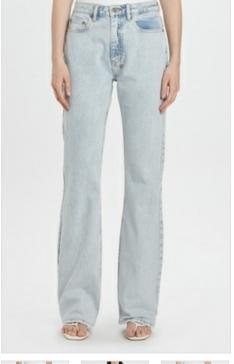

### NINE O MUSE SLASH

Style #: 5000007286 Sizes: 23 - 32 Wholesale: €83.00 M.S.R.P.: €225.00

Material Composition: 100% cotton

Description: Slim cigarette fit, high rise and crop length with classic five pocket detailing. Made from a premium rigid denim in a washed out blue with heavy stone wash. Features single thigh rip, light grinding, Ksubi T-box and back cross embroidery.