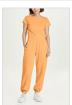

**CHARMED JUMPSUIT BLACK** 

Style #: WPF22JU001 Sizes: XS - XL Wholesale: €111.00 M.S.R.P.: €300.00

Material Composition: 87% Polyester, 13% Elastane Description: Sleeveless jumpsuit with figure hugging fit and slight flare at the hem. Made from a premium stretchy Ponte with crepe finish. It features keyhole details, T-box charms, hem splits and Ksubi branding. SAMPLE NOTE: Pant length to

increase +5cm

Page: 15 of 35 Womens Pre Fall 22 POWERED BY: NUORDER