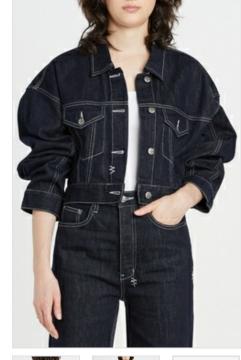

### **BILLIE JACKET ZENITH**

Style #: WPF22JK010 Sizes: XS - XL Wholesale: €102.00 M.S.R.P.: €275.00

Material Composition: 100% Cotton

Description: Oversized trucker with classic denim detailing and cropped length. Made from a premium raw denim in dark indigo.

It features contrast stitching and Ksubi branding.

BROOKLYN JEAN ZENITH

Style #: WPF22DJ009 Sizes: 23 - 32 Wholesale: €93.00 M.S.R.P.: €250.00

Material Composition: 100% Cotton

Description: Relaxed straight leg jean with mid rise and classic five pocket detailing. Made from a premium raw denim in dark indigo. It features contrast stitching and Ksubi branding.