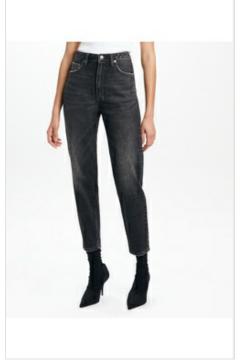

### PLAYBACK RAVEN TRASHED

Style #: WPF22DJ024 Sizes: 23 - 32 Wholesale: €102.00 M.S.R.P.: €275.00

Material Composition: 100% Cotton

Description: Relaxed straight leg with high waist and classic five pocket detailing. Made from a premium European rigid denim in a black stone wash. It features decon and thigh rips, tobacco stitching, Ksubi T-box print and back cross embroidery.