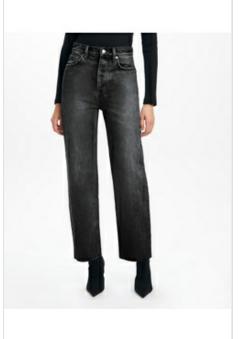

**PLAYBACK JEAN TWILIGHT** 

Style #: 5000007293 Sizes: 23 - 32 Wholesale: €95.00 M.S.R.P.: €255.00

Material Composition: 100% cotton

Description: Relaxed straight leg with high waist and classic five pocket detailing. Made from a premium European rigid denim in washed black with subtle whiskering and contrast wear. Features side splits in the outer leg at hem opening, light grinding, Ksubi T-box print and back cross embroidery.