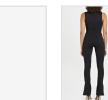

**CHARMED JUMPSUIT BLACK** 

Style #: WPF22JU001 Sizes: XS - XL Wholesale: €111.00 M.S.R.P.: €300.00

Material Composition: 87% Polyester, 13% Elastane Description: Sleeveless jumpsuit with figure hugging fit and slight flare at the hem. Made from a premium stretchy Ponte with crepe finish. It features keyhole details, T-box charms, hem splits and Ksubi branding. SAMPLE NOTE: Pant length to

increase +5cm

Page: 15 of 35 Womens Pre Fall 22 POWERED BY: NUORDER