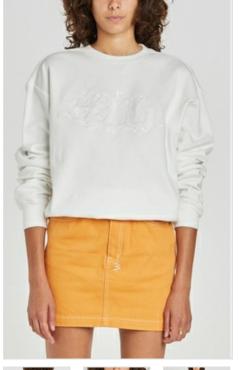

It features black embroidery and Ksubi branding.

SOTT MARBLE KLASSIC CREW ECRU

Style #: WPF22FL006 Sizes: XS - XL Wholesale: €67.00 M.S.R.P.: €180.00

Material Composition: 100% Cotton

Description: Relaxed fit sweater with dropped shoulder, long sleeves and rib panel detail. Made from a premium cotton fleece in over-dyed colour and vintage wash. It features �Sign of the

Times print and Ksubi branding.

Style #: WPF22DJ031 Sizes: 23 - 32 Wholesale: €87.00 M.S.R.P.: €235.00

Material Composition: 100% Cotton

Description: Super skinny fit, high rise and ankle grazing length with classic five pocket styling. Made from a premium powerstretch denim in white. Features Ksubi T-box print and back