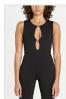

**CHARMED JUMPSUIT BLACK** 

Style #: WPF22JU001 Sizes: XS - XL Wholesale: €111.00 M.S.R.P.: €300.00

Material Composition: 87% Polyester, 13% Elastane Description: Sleeveless jumpsuit with figure hugging fit and slight flare at the hem. Made from a premium stretchy Ponte with crepe finish. It features keyhole details, T-box charms, hem splits and Ksubi branding. SAMPLE NOTE: Pant length to

increase +5cm

Page: 15 of 35 Womens Pre Fall 22 POWERED BY: NUORDER