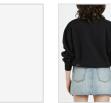

## MINI CARDI OAT

Style #: WPF22KW008 Sizes: XS - XL Wholesale: €102.00 M.S.R.P.: €275.00

Material Composition: 95% Cotton, 5% Cashmere
Description: Slim fit cardigan with crew neck, long sleeves and cropped length. Made in a premium knit with soft hand feel. It

features sleeve tag and Ksubi branding.