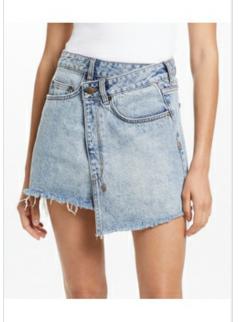

Style #: WPF22SK007 Sizes: 23 - 32 Wholesale: €72.00 M.S.R.P.: €195.00

Material Composition: 100% Cotton

Description: A-line mini skirt that sits on mid waist with an asymmetric wrap detail at the front and five pocket detailing. Made from a premium rigid denim in a washed out blue with heavy stone wash. It features Ksubi T-box print and back cross embroidery. SAMPLE NOTE: Grinding along bottom edge will be removed