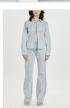

## DROP 1

**RETRO BOMBER OFF WHITE** 

Style #: WPF22JK002 Sizes: XS - XL Wholesale: €148.00 M.S.R.P.: €400.00

Material Composition: 100% Polyester

Description: Oversized fit bomber jacket with padded and fully lined interior. Its made from a premium white satin. It features contrast piping, front embroidery and Ksubi branding.