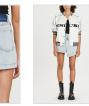

Style #: WPF22SK007 Sizes: 23 - 32 Wholesale: €72.00 M.S.R.P.: €195.00

Material Composition: 100% Cotton

Description: A-line mini skirt that sits on mid waist with an asymmetric wrap detail at the front and five pocket detailing. Made from a premium rigid denim in a washed out blue with heavy stone wash. It features Ksubi T-box print and back cross embroidery. SAMPLE NOTE: Grinding along bottom edge will be removed