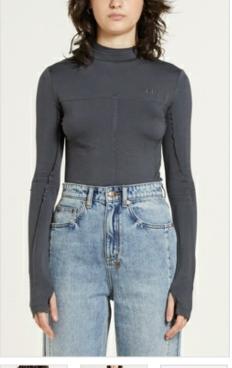

### REVERE LS TOP CHARCOAL

Style #: WPF22FT017 Sizes: XS - XL Wholesale: €50.00 M.S.R.P.: €135.00

improve, will be filled in

Material Composition: 95% Viscose, 5% Elastane Description: Slim fit, turtleneck top with long sleeves and thumbholes. Made from a premium stretchy jersey with ultra soft hand feel. It features raw cut edge panel details, front and back embroideries. SAMPLE NOTE: Back neck KSUBI embroidery to Style #: WPF22SK009