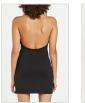

SUSPENSE MINI DRESS BLACK

Style #: WPF22DR005 Sizes: XS - XL Wholesale: €93.00 M.S.R.P.: €250.00

Material Composition: 87% Polyester, 13% Elastane Description: Halter mini dress in figure hugging fit. Made from a premium stretch Ponte with textured finish. It features T-box charm and Ksubi embroidery. SAMPLE NOTE: Overall fit will be improved, neck strap will have more return and will be positioned toward back of neck so adjustable part of the strap is toward back of the neck

**CHARMED JUMPSUIT BLACK** 

Style #: WPF22JU001 Sizes: XS - XL Wholesale: €111.00 M.S.R.P.: €300.00

Material Composition: 87% Polyester, 13% Elastane Description: Sleeveless jumpsuit with figure hugging fit and slight flare at the hem. Made from a premium stretchy Ponte with crepe finish. It features keyhole details, T-box charms, hem splits and Ksubi branding. SAMPLE NOTE: Pant length to