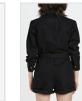

Page: 3 of 35 Womens Pre Fall 22

**VOYAGER SHACKET JET BLACK** 

Style #: WPF22SH011 Sizes: XS - XL Wholesale: €102.00 M.S.R.P.: €275.00

Material Composition: 100% Cotton

Description: Boxy fitted shirt with long sleeve and curved hem. It has front patch pockets, snap button closure and detachable waist tie. Made from 100% cotton denim. Features Ksubi T-box Embroidery. SAMPLE NOTE: Quality will be lighter weight, as per 'hazard boilerdress blush' from Spring 22