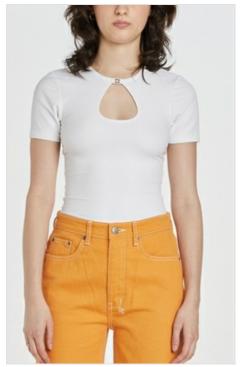

### **HEX KEYHOLE DRESS SILVER**

Style #: WPF22DR009 Sizes: XS - XL Wholesale: €111.00 M.S.R.P.: €300.00

Material Composition: 80% Viscose, 20% Nylon

Description: Sleeveless mini dress in figure hugging fit. Made from a premium slinky rib knit with lustre appearance. It features asymmetric keyholes design and Ksubi T-box embroidery.

from a premium slinky rib knit with lustre appearance. It features asymmetric keyhole and button detail and Ksubi branding.