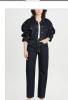

HAZARD SHORT BOILERSUT JET BLK

Style #: WPF22PL001 Sizes: XS - XL Wholesale: €111.00 M.S.R.P.: €300.00

Material Composition: 100% Cotton

Description: Relaxed fit boiler-suit with long sleeve and rolled up short, utility patch pockets and detachable double D-ring waist-belt. Made from a premium European rigid denim in overdyed colour with heavy stone wash. Features Ksubi T-box print and branded snap buttons.