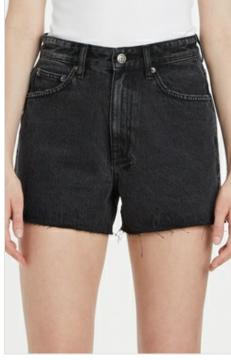

**RISE N HI SHORT ONYX** 

Style #: WPF22WA005 Sizes: 23 - 32 Wholesale: €72.00 M.S.R.P.: €195.00

Material Composition: 100% Cotton

Description: High waisted cut off short with raw hem and side splits. Made from a premium rigid denim in black stonewash. It

features Ksubi branding