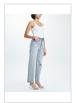

Style #: WPF22DJ002 Sizes: 23 - 32

Sizes: 23 - 32 Wholesale: €93.00 M.S.R.P.: €250.00

SOHO MUSE

Material Composition: 99% Cotton, 1% Elastane

Description: Bootcut leg lean with high waist and cla

Description: Bootcut leg jean with high waist and classic five pocket detailing. Made from a premium comfort stretch denim in a washed out blue with heavy stone wash. It features Ksubi T-box

print and back cross embroidery.