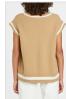

### **KOMMUNITY VEST TAN**

Style #: WPF22KW005 Sizes: XS - XL Wholesale: €111.00 M.S.R.P.: €300.00

Material Composition: 80% Extrafine Merino Wool, 20% Nylon Description: Oversized fit, boxy vest with V-neck. Made from premium extra fine Merino wool blend yarn in seed stitch knitting technique. It features front embroidery, striped rib detail and Ksubi T-box embroidery.