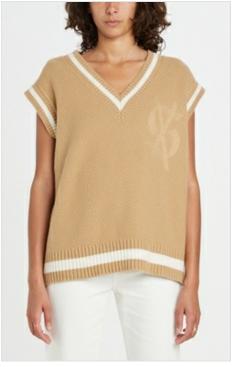

### **KOMMUNITY VEST TAN**

Style #: WPF22KW005 Sizes: XS - XL Wholesale: €111.00 M.S.R.P.: €300.00

Material Composition: 80% Extrafine Merino Wool, 20% Nylon Description: Oversized fit, boxy vest with V-neck. Made from premium extra fine Merino wool blend yarn in seed stitch knitting technique. It features front embroidery, striped rib detail and Ksubi T-box embroidery.