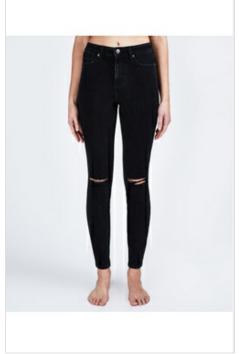

### PLAYBACK RAVEN TRASHED

Style #: WPF22DJ024 Sizes: 23 - 32 Wholesale: €102.00 M.S.R.P.: €275.00

Material Composition: 100% Cotton

Description: Relaxed straight leg with high waist and classic five pocket detailing. Made from a premium European rigid denim in a black stone wash. It features decon and thigh rips, tobacco stitching, Ksubi T-box print and back cross embroidery.