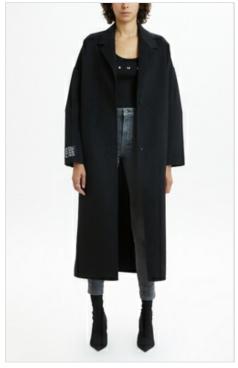

Style #: 5000005818 Sizes: XS - L Wholesale: €250.00 M.S.R.P.: €675.00

Material Composition: 60% Wool, 40% Polyester

Description: The Kamille Coat is a long line, relaxed fit coat in a black shade. Unlined and features internal felled seams for a luxe finish. Made from premium wool blend. Features branded front buttons. Signature sleeve tag. Ksubi t-box embroidered branding on back hem.