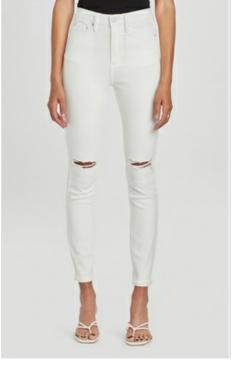

Times print and Ksubi branding.

Style #: WPF22DJ031 Sizes: 23 - 32 Wholesale: €87.00 M.S.R.P.: €235.00

Material Composition: 100% Cotton

Description: Super skinny fit, high rise and ankle grazing length with classic five pocket styling. Made from a premium powerstretch denim in white. Features Ksubi T-box print and back

cross embroidery.