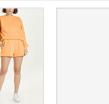

Style #: WPF22SK007 Sizes: 23 - 32 Wholesale: €72.00 M.S.R.P.: €195.00

Material Composition: 100% Cotton

Description: A-line mini skirt that sits on mid waist with an asymmetric wrap detail at the front and five pocket detailing. Made from a premium rigid denim in a washed out blue with heavy stone wash. It features Ksubi T-box print and back cross embroidery. SAMPLE NOTE: Grinding along bottom edge will be removed