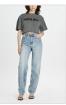

Style #: WPF22DJ002 Sizes: 23 - 32

Sizes: 23 - 32 Wholesale: €93.00 M.S.R.P.: €250.00

SOHO MUSE

Material Composition: 99% Cotton, 1% Elastane

Description: Bootcut leg lean with high waist and cla

Description: Bootcut leg jean with high waist and classic five pocket detailing. Made from a premium comfort stretch denim in a washed out blue with heavy stone wash. It features Ksubi T-box

print and back cross embroidery.