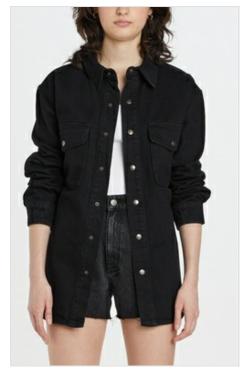

Page: 3 of 35 Womens Pre Fall 22

**VOYAGER SHACKET JET BLACK** 

Style #: WPF22SH011 Sizes: XS - XL Wholesale: €102.00 M.S.R.P.: €275.00

Material Composition: 100% Cotton

Description: Boxy fitted shirt with long sleeve and curved hem. It has front patch pockets, snap button closure and detachable waist tie. Made from 100% cotton denim. Features Ksubi T-box Embroidery. SAMPLE NOTE: Quality will be lighter weight, as per 'hazard boilerdress blush' from Spring 22