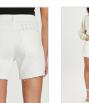

RACER SHORT BLANC SLICED

Style #: WPF22WA001 Sizes: 23 - 32 Wholesale: €81.00 M.S.R.P.: €220.00

Material Composition: 100% Cotton

Description: High waisted fitted short and thigh grazing cut-off hem. Made from a premium rigid denim in white. It features decons with repair patch on the back, Ksubi T-box print and back

cross embroidery.

**BROOKLYN JEAN BLANC SLICED** 

Style #: WPF22DJ012 Sizes: 23 - 32 Wholesale: €102.00 M.S.R.P.: €275.00

Material Composition: 100% Cotton

Description: Relaxed straight leg jean with mid rise and classic five pocket detailing. Made from two premium European rigid denim, one in ecru wash and the other in black stone wash.