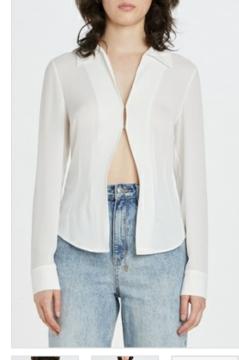

#### CHARMED SHIRT MUSE

Style #: WPF22SH005 Sizes: XS - XL Wholesale: €78.00 M.S.R.P.: €210.00

Material Composition: 100% Cotton

Description: Slim fit shirt with spread collar, long sleeve, hood and eye closure. Made from a premium chambray in light indigo wash. It features double dart detail and Ksubi branding.