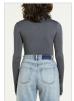

FLASH LS TOP BLACK
Style #: WPF22FT010

Style #: WPF22FT0 Sizes: XS - XL Wholesale: €50.00 M.S.R.P.: €135.00

Material Composition: 100% Nylon

Description: Slim fitted top with crew neck, long sleeves and thumbholes. Made from a premium mesh with dry hand feel. It

features metallic embroidery and Ksubi branding.