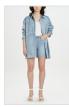

## DROP 1

**RETRO BOMBER OFF WHITE** 

Style #: WPF22JK002 Sizes: XS - XL Wholesale: €148.00 M.S.R.P.: €400.00

Material Composition: 100% Polyester

Description: Oversized fit bomber jacket with padded and fully lined interior. Its made from a premium white satin. It features contrast piping, front embroidery and Ksubi branding.