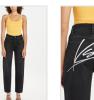

## 3 X 4 TRAK JET BLACK

Style#: 5000006408 Sizes: XS - L Wholesale: €67.00 M.S.R.P.: €180.00

Material Composition: 100% Cotton

Description: Relaxed fit, mid rise with elasticated wasitband and cuffs at ankle. Made in a premium 100% loopback cotton fleece with dry hand feel. Featuring cross dollar embroidery in

tonal colour and Ksubi branding.