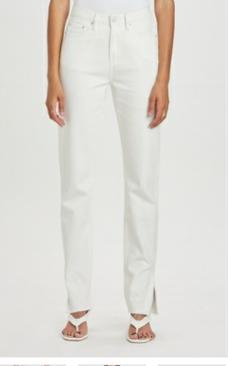

#### MELROSE JEAN BLANC

Style #: WPF22DJ008 Sizes: 23 - 32 Wholesale: €93.00 M.S.R.P.: €250.00

Material Composition: 100% Cotton

Description: Slim cigarette fit, high rise, classic five pocket detailing and full length with side seam hem split. Made from a premium rigid denim in white. It features Ksubi branding.