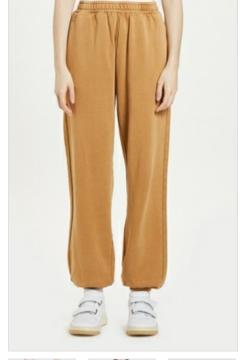

#### NIMBUS STRAIGHT TRAK WHITE

Style #: WPF22PA004 Sizes: XS - XL Wholesale: €67.00 M.S.R.P.: €180.00

Material Composition: 100% Cotton

Description: Relaxed fit track pant with straight legs, elasticated waistband that sits on mid waist. Made from a premium loopback fleece. Features front pin tuck detail, leg embroidery, Ksubi T-box print and back cross embroidery.