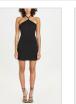

SUSPENSE MINI DRESS BLACK

Style #: WPF22DR005 Sizes: XS - XL Wholesale: €93.00 M.S.R.P.: €250.00

Material Composition: 87% Polyester, 13% Elastane Description: Halter mini dress in figure hugging fit. Made from a premium stretch Ponte with textured finish. It features T-box charm and Ksubi embroidery. SAMPLE NOTE: Overall fit will be improved, neck strap will have more return and will be positioned toward back of neck so adjustable part of the strap is toward back of the neck