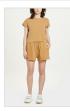

### **KOMMUNITY VEST TAN**

Style #: WPF22KW005 Sizes: XS - XL Wholesale: €111.00 M.S.R.P.: €300.00

Material Composition: 80% Extrafine Merino Wool, 20% Nylon Description: Oversized fit, boxy vest with V-neck. Made from premium extra fine Merino wool blend yarn in seed stitch knitting technique. It features front embroidery, striped rib detail and Ksubi T-box embroidery.