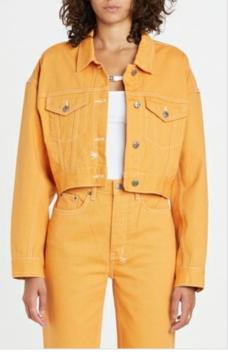

## DROP 1

**RETRO BOMBER OFF WHITE** 

Style #: WPF22JK002 Sizes: XS - XL Wholesale: €148.00 M.S.R.P.: €400.00

Material Composition: 100% Polyester

Description: Oversized fit bomber jacket with padded and fully lined interior. Its made from a premium white satin. It features contrast piping, front embroidery and Ksubi branding.