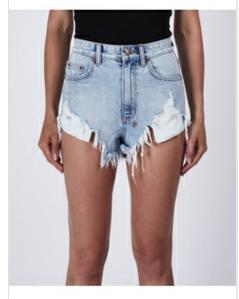

**RISE N HI SHORT ONYX** 

Style #: WPF22WA005 Sizes: 23 - 32 Wholesale: €72.00 M.S.R.P.: €195.00

Material Composition: 100% Cotton

Description: High waisted cut off short with raw hem and side splits. Made from a premium rigid denim in black stonewash. It

features Ksubi branding