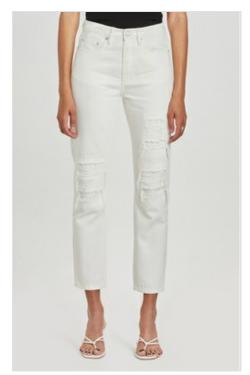

### PLAYBACK BLANC SLICED

Style #: WPF22DJ022 Sizes: 23 - 32 Wholesale: €102.00 M.S.R.P.: €275.00

Material Composition: 100% Cotton

Description: Relaxed straight leg with high waist and classic five pocket detailing. Made from a premium rigid denim in white. It features decon with repair stitching, and Ksubi branding.