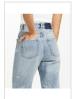

## PLAYBACK MUSE TOUR

Style #: WPF22DJ023 Sizes: 23 - 32 Wholesale: €111.00 M.S.R.P.: €300.00

Material Composition: 100% Cotton

Description: Relaxed straight leg with high waist and classic five pocket detailing. Made from a premium rigid denim in a washed out blue with heavy stone wash. It features multiple art prints, knee rip, light grinding, Ksubi T-box print and back cross