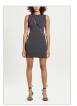

Style #: WPF22SK007 Sizes: 23 - 32 Wholesale: €72.00 M.S.R.P.: €195.00

Material Composition: 100% Cotton

Description: A-line mini skirt that sits on mid waist with an asymmetric wrap detail at the front and five pocket detailing. Made from a premium rigid denim in a washed out blue with heavy stone wash. It features Ksubi T-box print and back cross embroidery. SAMPLE NOTE: Grinding along bottom edge will be removed