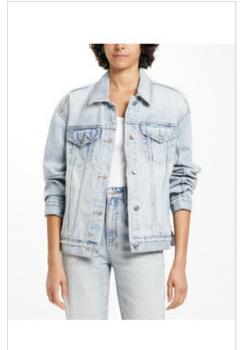

## CORE

**OVERSIZED JACKET KARMA** 

Style #: 5000003501 Sizes: XS - L Wholesale: €89.00 M.S.R.P.: €240.00

Material Composition: 100% Cotton

Description: The Oversized Jacket is an oversized denim jacket made of rigid denim in a vintage blue wash. This trucker style features a relaxed, loose fit, branded hardware and Ksubi cross embroidery at the reverse.