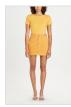

## PLAYBACK MUSE TOUR

Style #: WPF22DJ023 Sizes: 23 - 32 Wholesale: €111.00 M.S.R.P.: €300.00

Material Composition: 100% Cotton

Description: Relaxed straight leg with high waist and classic five pocket detailing. Made from a premium rigid denim in a washed out blue with heavy stone wash. It features multiple art prints, knee rip, light grinding, Ksubi T-box print and back cross

embroidery.

FLASH MINI SS TEE BLACK

Style #: WPF22TE001 Sizes: XS - XL Wholesale: €37.00 M.S.R.P.: €100.00

Material Composition: 100% Cotton

Description: Shrunken t-shirt fits boxy on the body, with crew neck and cap sleeves. Made from a premium cotton jersey. It