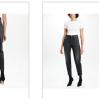

## DROP 1

**RETRO BOMBER OFF WHITE** 

Style #: WPF22JK002 Sizes: XS - XL Wholesale: €148.00 M.S.R.P.: €400.00

Material Composition: 100% Polyester

Description: Oversized fit bomber jacket with padded and fully lined interior. Its made from a premium white satin. It features contrast piping, front embroidery and Ksubi branding.