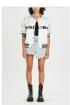

Page: 3 of 35 Womens Pre Fall 22

**VOYAGER SHACKET JET BLACK** 

Style #: WPF22SH011 Sizes: XS - XL Wholesale: €102.00 M.S.R.P.: €275.00

Material Composition: 100% Cotton

Description: Boxy fitted shirt with long sleeve and curved hem. It has front patch pockets, snap button closure and detachable waist tie. Made from 100% cotton denim. Features Ksubi T-box Embroidery. SAMPLE NOTE: Quality will be lighter weight, as per 'hazard boilerdress blush' from Spring 22