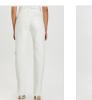

Times print and Ksubi branding.

Style #: WPF22DJ031 Sizes: 23 - 32 Wholesale: €87.00 M.S.R.P.: €235.00

Material Composition: 100% Cotton

Description: Super skinny fit, high rise and ankle grazing length with classic five pocket styling. Made from a premium powerstretch denim in white. Features Ksubi T-box print and back

cross embroidery.