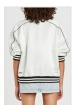

## MINI CARDI OAT

Style #: WPF22KW008 Sizes: XS - XL Wholesale: €102.00 M.S.R.P.: €275.00

Material Composition: 95% Cotton, 5% Cashmere
Description: Slim fit cardigan with crew neck, long sleeves and cropped length. Made in a premium knit with soft hand feel. It

features sleeve tag and Ksubi branding.