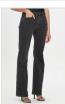

Style #: WPF22DJ002 Sizes: 23 - 32

Sizes: 23 - 32 Wholesale: €93.00 M.S.R.P.: €250.00

SOHO MUSE

Material Composition: 99% Cotton, 1% Elastane

Description: Bootcut leg lean with high waist and cla

Description: Bootcut leg jean with high waist and classic five pocket detailing. Made from a premium comfort stretch denim in a washed out blue with heavy stone wash. It features Ksubi T-box

print and back cross embroidery.