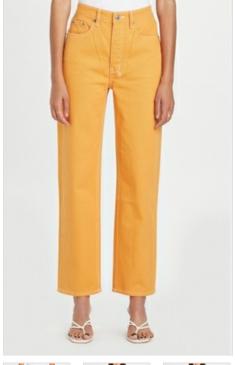

## PLAYBACK MUSE TOUR

Style #: WPF22DJ023 Sizes: 23 - 32 Wholesale: €111.00 M.S.R.P.: €300.00

Material Composition: 100% Cotton

Description: Relaxed straight leg with high waist and classic five pocket detailing. Made from a premium rigid denim in a washed out blue with heavy stone wash. It features multiple art prints, knee rip, light grinding, Ksubi T-box print and back cross