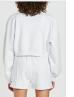

## DROP 1

**RETRO BOMBER OFF WHITE** 

Style #: WPF22JK002 Sizes: XS - XL Wholesale: €148.00 M.S.R.P.: €400.00

Material Composition: 100% Polyester

Description: Oversized fit bomber jacket with padded and fully lined interior. Its made from a premium white satin. It features contrast piping, front embroidery and Ksubi branding.