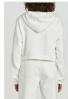

### **KOMMUNITY VEST TAN**

Style #: WPF22KW005 Sizes: XS - XL Wholesale: €111.00 M.S.R.P.: €300.00

Material Composition: 80% Extrafine Merino Wool, 20% Nylon Description: Oversized fit, boxy vest with V-neck. Made from premium extra fine Merino wool blend yarn in seed stitch knitting technique. It features front embroidery, striped rib detail and Ksubi T-box embroidery.