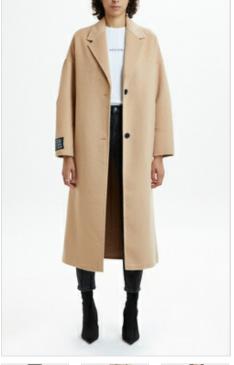

## KAMILLE COAT LATTE

Style #: 5000005819 Sizes: XS - L Wholesale: €250.00 M.S.R.P.: €675.00

Material Composition: 60% Wool, 40% Polyester

Description: The Kamille Coat is a long line, relaxed fit coat in a latte shade. Unlined and features internal felled seams for a luxe finish. Made from premium wool blend. Features branded front buttons. Signature sleeve tag. Ksubi t-box embroidered branding on back hem.