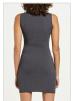

Style #: WPF22SK007 Sizes: 23 - 32 Wholesale: €72.00 M.S.R.P.: €195.00

Material Composition: 100% Cotton

Description: A-line mini skirt that sits on mid waist with an asymmetric wrap detail at the front and five pocket detailing. Made from a premium rigid denim in a washed out blue with heavy stone wash. It features Ksubi T-box print and back cross embroidery. SAMPLE NOTE: Grinding along bottom edge will be removed