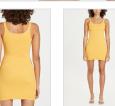

placement and colour match to improve for bulk

ARISE TANK DRESS COAL
Style #: WPF22DR008

Style #: WPF22DR Sizes: XS - XL Wholesale: €59.00 M.S.R.P.: €160.00

Material Composition: 97% Cotton, 3% Elastane
Description: Figure hugging fitted dress with scoop neck,
narrow shoulder straps and mini length. Made from a premium
cotton blend ribbing in over-dyed colour. Features tonal cross
dollar embroidery and Ksubi T-box embroidery. SAMPLE
NOTE: T-box placement and colour match to improve for bulk
production