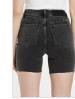

### RISE N HI MISFIT TRASHED

Style #: 5000005905 Sizes: 23 - 31 Wholesale: €72.00 M.S.R.P.: €195.00

Material Composition: 100% Cotton

Description: High waisted cut off short with raw hem and side splits. Made from a premium European ridgid denim in mid blue vintage stone wash. Features decon and repair, heavy trashing