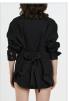

Page: 3 of 35 Womens Pre Fall 22

**VOYAGER SHACKET JET BLACK** 

Style #: WPF22SH011 Sizes: XS - XL Wholesale: €102.00 M.S.R.P.: €275.00

Material Composition: 100% Cotton

Description: Boxy fitted shirt with long sleeve and curved hem. It has front patch pockets, snap button closure and detachable waist tie. Made from 100% cotton denim. Features Ksubi T-box Embroidery. SAMPLE NOTE: Quality will be lighter weight, as per 'hazard boilerdress blush' from Spring 22