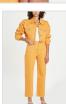

## PLAYBACK MUSE TOUR

Style #: WPF22DJ023 Sizes: 23 - 32 Wholesale: €111.00 M.S.R.P.: €300.00

Material Composition: 100% Cotton

Description: Relaxed straight leg with high waist and classic five pocket detailing. Made from a premium rigid denim in a washed out blue with heavy stone wash. It features multiple art prints, knee rip, light grinding, Ksubi T-box print and back cross