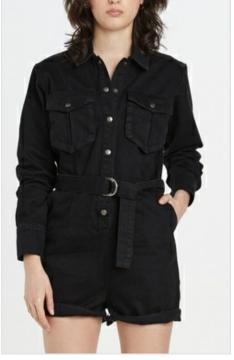

HAZARD SHORT BOILERSUT JET BLK

Style #: WPF22PL001 Sizes: XS - XL Wholesale: €111.00 M.S.R.P.: €300.00

Material Composition: 100% Cotton

Description: Relaxed fit boiler-suit with long sleeve and rolled up short, utility patch pockets and detachable double D-ring waist-belt. Made from a premium European rigid denim in overdyed colour with heavy stone wash. Features Ksubi T-box print and branded snap buttons.