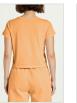

FLASH LS TOP BLACK
Style #: WPF22FT010

Style #: WPF22FT0 Sizes: XS - XL Wholesale: €50.00 M.S.R.P.: €135.00

Material Composition: 100% Nylon

Description: Slim fitted top with crew neck, long sleeves and thumbholes. Made from a premium mesh with dry hand feel. It

features metallic embroidery and Ksubi branding.