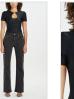

Style #: WPF22DJ002 Sizes: 23 - 32

Sizes: 23 - 32 Wholesale: €93.00 M.S.R.P.: €250.00

SOHO MUSE

Material Composition: 99% Cotton, 1% Elastane

Description: Bootcut leg lean with high waist and cla

Description: Bootcut leg jean with high waist and classic five pocket detailing. Made from a premium comfort stretch denim in a washed out blue with heavy stone wash. It features Ksubi T-box

print and back cross embroidery.