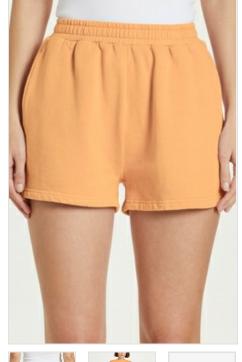

## 3 X 4 TRAK SHORT SUNKISSED

Style #: WPF22WA009 Sizes: XS - XL Wholesale: €59.00 M.S.R.P.: €160.00

Material Composition: 100% Cotton

Description: Relaxed fit short, mid rise with elasticated waistband and inside adjustable drawcord. Made in a premium cotton loopback fleece in overdyed colour and vintage wash. Features pin tuck detail, front embroidery and Ksubi branding.