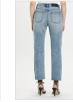

#### MELROSE JEAN BLANC

Style #: WPF22DJ008 Sizes: 23 - 32 Wholesale: €93.00 M.S.R.P.: €250.00

Material Composition: 100% Cotton

Description: Slim cigarette fit, high rise, classic five pocket detailing and full length with side seam hem split. Made from a premium rigid denim in white. It features Ksubi branding.