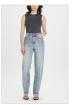

Style #: WPF22DJ002 Sizes: 23 - 32

Sizes: 23 - 32 Wholesale: €93.00 M.S.R.P.: €250.00

SOHO MUSE

Material Composition: 99% Cotton, 1% Elastane

Description: Bootcut leg lean with high waist and cla

Description: Bootcut leg jean with high waist and classic five pocket detailing. Made from a premium comfort stretch denim in a washed out blue with heavy stone wash. It features Ksubi T-box

print and back cross embroidery.