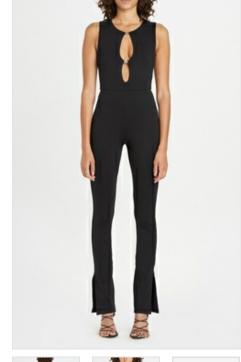

**CHARMED JUMPSUIT BLACK** 

Style #: WPF22JU001 Sizes: XS - XL Wholesale: €111.00 M.S.R.P.: €300.00

Material Composition: 87% Polyester, 13% Elastane Description: Sleeveless jumpsuit with figure hugging fit and slight flare at the hem. Made from a premium stretchy Ponte with crepe finish. It features keyhole details, T-box charms, hem splits and Ksubi branding. SAMPLE NOTE: Pant length to