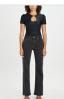

Style #: WPF22DJ002 Sizes: 23 - 32

Sizes: 23 - 32 Wholesale: €93.00 M.S.R.P.: €250.00

SOHO MUSE

Material Composition: 99% Cotton, 1% Elastane

Description: Bootcut leg lean with high waist and cla

Description: Bootcut leg jean with high waist and classic five pocket detailing. Made from a premium comfort stretch denim in a washed out blue with heavy stone wash. It features Ksubi T-box

print and back cross embroidery.