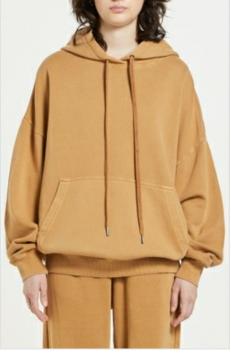

#### 3 X 4 OH G HOODIE SUNKISSED

Style #: WPF22FL013
Sizes: XS - XL
Wholesale: €78.00
M.S.R.P.: €210.00

Material Composition: 100% Cotton

Description: Boyfriend fit hoodie, oversized fit with dropped shoulder and long sleeve. Featuring signature rats tail, drawcords with metal cord ends and a front pouch pocket. Made from a premium cotton loopback fleece in overdyed colour with aged wash. Features cross dollar embroidery in tonal colour and Ksubi branding.

Style #: WPF22FL020 Sizes: XS - XL Wholesale: €78.00 M.S.R.P.: €210.00

Material Composition: 100% Cotton

Description: Boyfriend fit hoodie, oversized fit with dropped shoulder and long sleeve. Featuring signature rats tail, drawcords with metal cord ends and a front pouch pocket. Made from a premium cotton loopback fleece in overdyed colour with aged wash. Features cross dollar embroidery in tonal colour and Ksubi branding.