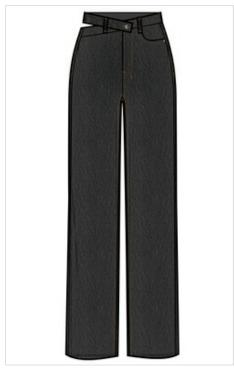

Style #: WPF22DJ002 Sizes: 23 - 32

Sizes: 23 - 32 Wholesale: €93.00 M.S.R.P.: €250.00

SOHO MUSE

Material Composition: 99% Cotton, 1% Elastane

Description: Bootcut leg lean with high waist and cla

Description: Bootcut leg jean with high waist and classic five pocket detailing. Made from a premium comfort stretch denim in a washed out blue with heavy stone wash. It features Ksubi T-box

print and back cross embroidery.