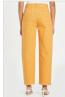

## DROP 1

**RETRO BOMBER OFF WHITE** 

Style #: WPF22JK002 Sizes: XS - XL Wholesale: €148.00 M.S.R.P.: €400.00

Material Composition: 100% Polyester

Description: Oversized fit bomber jacket with padded and fully lined interior. Its made from a premium white satin. It features contrast piping, front embroidery and Ksubi branding.