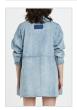

## DROP 1

**RETRO BOMBER OFF WHITE** 

Style #: WPF22JK002 Sizes: XS - XL Wholesale: €148.00 M.S.R.P.: €400.00

Material Composition: 100% Polyester

Description: Oversized fit bomber jacket with padded and fully lined interior. Its made from a premium white satin. It features contrast piping, front embroidery and Ksubi branding.