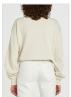

## MINI CARDI OAT

Style #: WPF22KW008 Sizes: XS - XL Wholesale: €102.00 M.S.R.P.: €275.00

Material Composition: 95% Cotton, 5% Cashmere
Description: Slim fit cardigan with crew neck, long sleeves and cropped length. Made in a premium knit with soft hand feel. It

features sleeve tag and Ksubi branding.