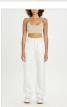

### PLAYBACK BLANC SLICED

Style #: WPF22DJ022 Sizes: 23 - 32 Wholesale: €102.00 M.S.R.P.: €275.00

Material Composition: 100% Cotton

Description: Relaxed straight leg with high waist and classic five pocket detailing. Made from a premium rigid denim in white. It features decon with repair stitching, and Ksubi branding.

#### NINE O TRASHED BLANC

Style #: WPF22DJ041 Sizes: 23 - 32 Wholesale: €93.00 M.S.R.P.: €250.00

Material Composition: 100% Cotton

Description: Slim cigarette fit, high rise and crop length with classic five pocket detailing. Made from a premium rigid denim

in white. It features decon and Ksubi branding.

#### MELROSE JEAN BLANC

Style #: WPF22DJ008 Sizes: 23 - 32 Wholesale: €93.00 M.S.R.P.: €250.00

Material Composition: 100% Cotton

Description: Slim cigarette fit, high rise, classic five pocket detailing and full length with side seam hem split. Made from a premium rigid denim in white. It features Ksubi branding.