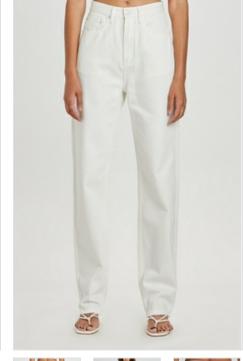

Style #: WPF22DJ002 Sizes: 23 - 32

Sizes: 23 - 32 Wholesale: €93.00 M.S.R.P.: €250.00

SOHO MUSE

Material Composition: 99% Cotton, 1% Elastane

Description: Bootcut leg lean with high waist and cla

Description: Bootcut leg jean with high waist and classic five pocket detailing. Made from a premium comfort stretch denim in a washed out blue with heavy stone wash. It features Ksubi T-box