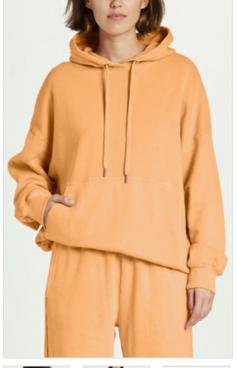

Style #: WPF22FL012 Sizes: XS - XL Wholesale: €78.00 M.S.R.P.: €210.00

Material Composition: 100% Cotton

Description: Relaxed fit hoodie with front zip closure, cropped length, drawstring through hood and welt pockets. Made in a premium cotton fleece. It features �Sign of the times� print and T-box print. SAMPLE NOTE: T-box colour will match main