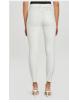

Style #: WPF22DJ002 Sizes: 23 - 32

Sizes: 23 - 32 Wholesale: €93.00 M.S.R.P.: €250.00

SOHO MUSE

Material Composition: 99% Cotton, 1% Elastane

Description: Bootcut leg lean with high waist and cla

Description: Bootcut leg jean with high waist and classic five pocket detailing. Made from a premium comfort stretch denim in a washed out blue with heavy stone wash. It features Ksubi T-box

print and back cross embroidery.