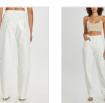

Times print and Ksubi branding.

Style #: WPF22DJ031 Sizes: 23 - 32 Wholesale: €87.00 M.S.R.P.: €235.00

Material Composition: 100% Cotton

Description: Super skinny fit, high rise and ankle grazing length with classic five pocket styling. Made from a premium powerstretch denim in white. Features Ksubi T-box print and back

cross embroidery.