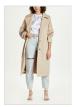

Style #: 5000005818 Sizes: XS - L Wholesale: €250.00 M.S.R.P.: €675.00

Material Composition: 60% Wool, 40% Polyester

Description: The Kamille Coat is a long line, relaxed fit coat in a black shade. Unlined and features internal felled seams for a luxe finish. Made from premium wool blend. Features branded front buttons. Signature sleeve tag. Ksubi t-box embroidered branding on back hem.