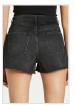

HIN WASTED HELL CAT

Style #: 5000004560 Sizes: 23 - 32 Wholesale: €85.00 M.S.R.P.: €230.00

Material Composition: 69% Cotton, 20% Polyester, 9% Rayon, 2% Elastane

Description: Super skinny fit, high rise and crop length with classic Ksubi five pocket detailing. Made from a premium black stonewashed denim part of the Ksubi Skins range with snap back recovery that feels like a second skin. Knee slashes and vintage wear add a rock n roll feel.