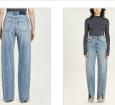

## PLAYBACK MUSE TOUR

Style #: WPF22DJ023 Sizes: 23 - 32 Wholesale: €111.00 M.S.R.P.: €300.00

Material Composition: 100% Cotton

Description: Relaxed straight leg with high waist and classic five pocket detailing. Made from a premium rigid denim in a washed out blue with heavy stone wash. It features multiple art prints, knee rip, light grinding, Ksubi T-box print and back cross

embroidery.

FLASH MINI SS TEE BLACK

Style #: WPF22TE001 Sizes: XS - XL Wholesale: €37.00 M.S.R.P.: €100.00

Material Composition: 100% Cotton

Description: Shrunken t-shirt fits boxy on the body, with crew neck and cap sleeves. Made from a premium cotton jersey. It