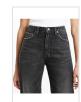

Style #: WPF22DJ002 Sizes: 23 - 32

Sizes: 23 - 32 Wholesale: €93.00 M.S.R.P.: €250.00

SOHO MUSE

Material Composition: 99% Cotton, 1% Elastane

Description: Bootcut leg lean with high waist and cla

Description: Bootcut leg jean with high waist and classic five pocket detailing. Made from a premium comfort stretch denim in a washed out blue with heavy stone wash. It features Ksubi T-box

print and back cross embroidery.