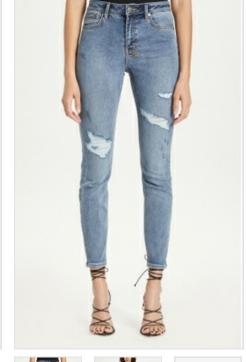

## PLAYBACK MUSE TOUR

Style #: WPF22DJ023 Sizes: 23 - 32 Wholesale: €111.00 M.S.R.P.: €300.00

Material Composition: 100% Cotton

Description: Relaxed straight leg with high waist and classic five pocket detailing. Made from a premium rigid denim in a washed out blue with heavy stone wash. It features multiple art prints, knee rip, light grinding, Ksubi T-box print and back cross