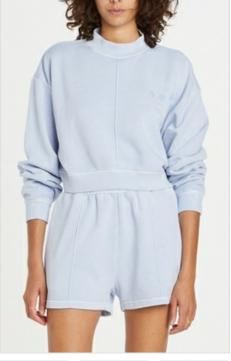

Style #: WPF22FL012 Sizes: XS - XL Wholesale: €78.00 M.S.R.P.: €210.00

Material Composition: 100% Cotton

Description: Relaxed fit hoodie with front zip closure, cropped length, drawstring through hood and welt pockets. Made in a premium cotton fleece. It features �Sign of the times� print and T-box print. SAMPLE NOTE: T-box colour will match main