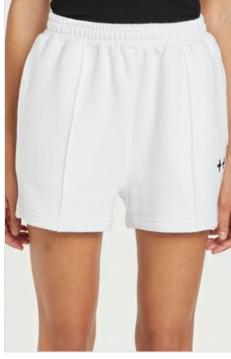

HAZARD SHORT BOILERSUT JET BLK

Style #: WPF22PL001 Sizes: XS - XL Wholesale: €111.00 M.S.R.P.: €300.00

Material Composition: 100% Cotton

Description: Relaxed fit boiler-suit with long sleeve and rolled up short, utility patch pockets and detachable double D-ring waist-belt. Made from a premium European rigid denim in overdyed colour with heavy stone wash. Features Ksubi T-box print and branded snap buttons.