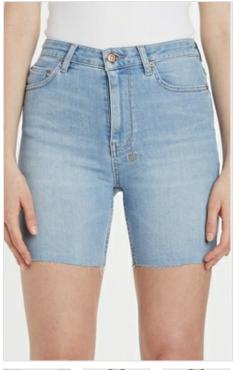

RACER SHORT BLANC SLICED

Style #: WPF22WA001 Sizes: 23 - 32 Wholesale: €81.00 M.S.R.P.: €220.00

Material Composition: 100% Cotton

Description: High waisted fitted short and thigh grazing cut-off hem. Made from a premium rigid denim in white. It features decons with repair patch on the back, Ksubi T-box print and back

cross embroidery.

**BROOKLYN JEAN BLANC SLICED** 

Style #: WPF22DJ012 Sizes: 23 - 32 Wholesale: €102.00 M.S.R.P.: €275.00

Material Composition: 100% Cotton

Description: Relaxed straight leg jean with mid rise and classic five pocket detailing. Made from two premium European rigid denim, one in ecru wash and the other in black stone wash.