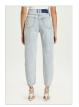

### PLAYBACK BLANC SLICED

Style #: WPF22DJ022 Sizes: 23 - 32 Wholesale: €102.00 M.S.R.P.: €275.00

Material Composition: 100% Cotton

Description: Relaxed straight leg with high waist and classic five pocket detailing. Made from a premium rigid denim in white. It features decon with repair stitching, and Ksubi branding.