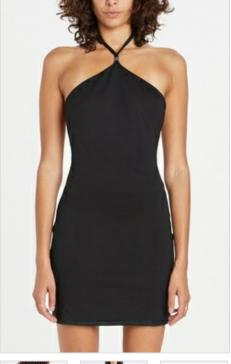

SUSPENSE MINI DRESS BLACK

Style #: WPF22DR005 Sizes: XS - XL Wholesale: €93.00 M.S.R.P.: €250.00

Material Composition: 87% Polyester, 13% Elastane Description: Halter mini dress in figure hugging fit. Made from a premium stretch Ponte with textured finish. It features T-box charm and Ksubi embroidery. SAMPLE NOTE: Overall fit will be improved, neck strap will have more return and will be positioned toward back of neck so adjustable part of the strap is toward back of the neck