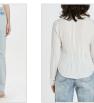

## **CHARMED SHIRT WHITE**

Style #: WPF22SH004 Sizes: XS - XL Wholesale: €78.00 M.S.R.P.: €210.00

Material Composition: 96% Polyester, 4% Elastane
Description: Slim fit shirt with spread collar, long sleeve, hood
and eye closure. Made from a premium georgette. It features
double dart detail and Ksubi branding. SAMPLE NOTE: T-box
embroidery will change to match Muse story colour