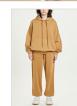

## DROP 1

**RETRO BOMBER OFF WHITE** 

Style #: WPF22JK002 Sizes: XS - XL Wholesale: €148.00 M.S.R.P.: €400.00

Material Composition: 100% Polyester

Description: Oversized fit bomber jacket with padded and fully lined interior. Its made from a premium white satin. It features contrast piping, front embroidery and Ksubi branding.