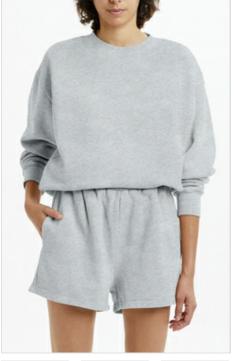

#### AUTOGRAPH KLASSIC CREW BLACK

Style #: WPF22FL007 Sizes: XS - XL Wholesale: €67.00 M.S.R.P.: €180.00

Material Composition: 100% Cotton

Description: Relaxed fit sweater with dropped shoulder, long sleeves and rib panel detail. Made from a premium cotton fleece. It features front contrast embroidery and Ksubi branding. SAMPLE NOTE: Embroidery will be white for bulk production

## KLASSIC TRAX SHORT SKY

Style #: WPF22WA003 Sizes: XS - XL Wholesale: €59.00 M.S.R.P.: €160.00

Material Composition: 100% Cotton

Description: Relaxed fit short, mid rise with elasticated waistband and inside adjustable drawcord. Made in a premium cotton loopback fleece. Features pin tuck detail, front embroidery