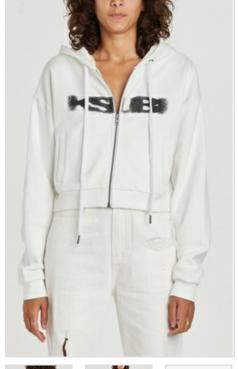

## DROP 1

**RETRO BOMBER OFF WHITE** 

Style #: WPF22JK002 Sizes: XS - XL Wholesale: €148.00 M.S.R.P.: €400.00

Material Composition: 100% Polyester

Description: Oversized fit bomber jacket with padded and fully lined interior. Its made from a premium white satin. It features contrast piping, front embroidery and Ksubi branding.