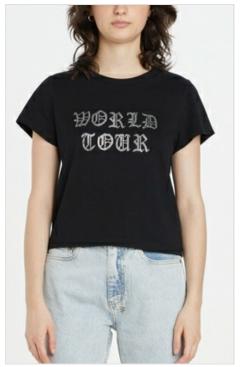

#### **BROOKLYN JEAN TWILIGHT TOUR**

Style #: WPF22DJ015 Sizes: 23 - 32 Wholesale: €102.00 M.S.R.P.: €275.00

Material Composition: 100% Cotton

Description: Relaxed straight leg jean with mid rise and classic five pocket detailing. Made from a premium European rigid denim in dusted black wash. It features back embroidery, Ksubi

T-box embroidery and back cross embroidery.