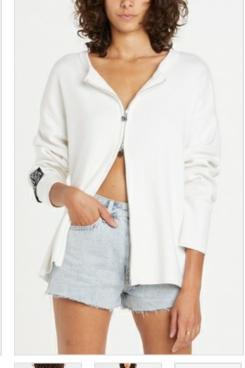

### **ALTER ZIP CARDI WHITE**

Style #: WPF22KW001 Sizes: XS - XL Wholesale: €111.00 M.S.R.P.: €300.00

Material Composition: 95% Cotton, 5% Cashmere Description: Oversized fit knit with crew neck and doubleended zipper closure at the front. Made from premium compact knit. It features T-box pullers, sleeve tag and Ksubi branding. SAMPLE NOTE: Zipper pullers will have branded T-box pullers,

embroidered T-box at back will be DTM

ARISE TANK COAL
Style #: WPF22FT014
Sizes: XS - XI

Sizes: XS - XL Wholesale: €33.00 M.S.R.P.: €90.00

Material Composition: 97% Cotton, 3% Elastane

Description: Fitted tank with scoop neck and narrow shoulder straps. Made from a premium cotton blend ribbing in over-dyed colour. Features tonal cross dollar embroidery and Ksubi T-box embroidery. SAMPLE NOTE: T-box placement and colour

match to improve for bulk production