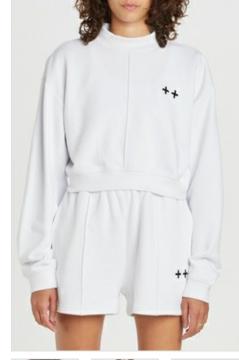

Style #: WPF22FL012 Sizes: XS - XL Wholesale: €78.00 M.S.R.P.: €210.00

Material Composition: 100% Cotton

Description: Relaxed fit hoodie with front zip closure, cropped length, drawstring through hood and welt pockets. Made in a premium cotton fleece. It features �Sign of the times� print and T-box print. SAMPLE NOTE: T-box colour will match main