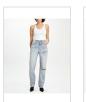

### PLAYBACK BLANC SLICED

Style #: WPF22DJ022 Sizes: 23 - 32 Wholesale: €102.00 M.S.R.P.: €275.00

Material Composition: 100% Cotton

Description: Relaxed straight leg with high waist and classic five pocket detailing. Made from a premium rigid denim in white. It features decon with repair stitching, and Ksubi branding.