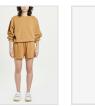

RACER SHORT BLANC SLICED

Style #: WPF22WA001 Sizes: 23 - 32 Wholesale: €81.00 M.S.R.P.: €220.00

Material Composition: 100% Cotton

Description: High waisted fitted short and thigh grazing cut-off hem. Made from a premium rigid denim in white. It features decons with repair patch on the back, Ksubi T-box print and back