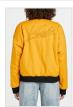

## DROP 1

**RETRO BOMBER OFF WHITE** 

Style #: WPF22JK002 Sizes: XS - XL Wholesale: €148.00 M.S.R.P.: €400.00

Material Composition: 100% Polyester

Description: Oversized fit bomber jacket with padded and fully lined interior. Its made from a premium white satin. It features contrast piping, front embroidery and Ksubi branding.