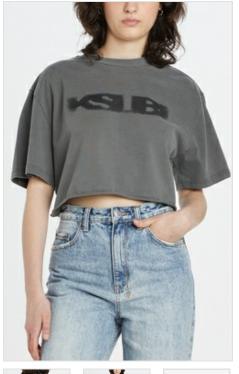

FLASH LS TOP BLACK
Style #: WPF22FT010

Style #: WPF22FT0 Sizes: XS - XL Wholesale: €50.00 M.S.R.P.: €135.00

Material Composition: 100% Nylon

Description: Slim fitted top with crew neck, long sleeves and thumbholes. Made from a premium mesh with dry hand feel. It

features metallic embroidery and Ksubi branding.