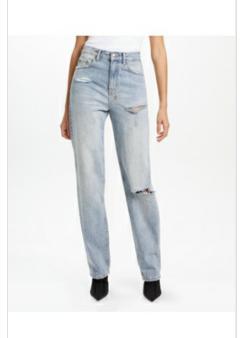

### PLAYBACK RAVEN TRASHED

Style #: WPF22DJ024 Sizes: 23 - 32 Wholesale: €102.00 M.S.R.P.: €275.00

Material Composition: 100% Cotton

Description: Relaxed straight leg with high waist and classic five pocket detailing. Made from a premium European rigid denim in a black stone wash. It features decon and thigh rips, tobacco stitching, Ksubi T-box print and back cross embroidery.