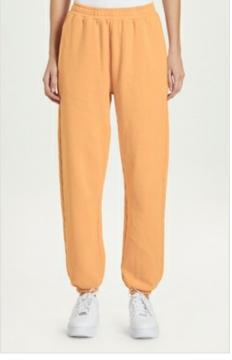

3 X 4 TRAK SUNKISSED

Style #: WPF22PA006 Sizes: XS - XL Wholesale: €67.00 M.S.R.P.: €180.00

Material Composition: 100% Cotton

Description: Relaxed fit track pant with elasticated cuffs and waistband. Made from a premium cotton loopback fleece in overdyed colour with aged wash. It features cross dollar

embroidery and Ksubi branding.

Page: 12 of 35 Womens Pre Fall 22