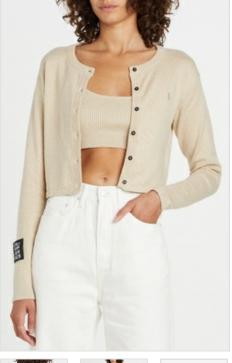

## MINI CARDI OAT

Style #: WPF22KW008 Sizes: XS - XL Wholesale: €102.00 M.S.R.P.: €275.00

Material Composition: 95% Cotton, 5% Cashmere
Description: Slim fit cardigan with crew neck, long sleeves and cropped length. Made in a premium knit with soft hand feel. It

features sleeve tag and Ksubi branding.