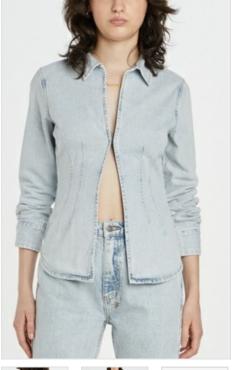

#### **DETTACHED JEAN RAVEN**

Style #: WPF22DJ005 Sizes: 23 - 32 Wholesale: €102.00 M.S.R.P.: €275.00

Material Composition: 100% Cotton

Description: Wide leg jean with high waist and asymmetric cutout detail on below waistband. Made from a premium European rigid denim in a black stone wash. It features tobacco stitching, Ksubi T-box print and back cross embroidery. SAMPLE NOTE: Fit to be improved, reference Soho Muse for correct fit.