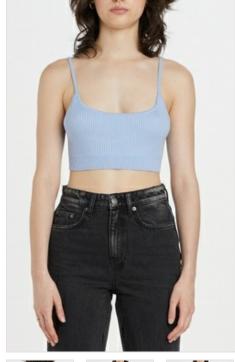

#### KNIT BRALETTE OAT

Style #: WPF22KW009 Sizes: XS - XL Wholesale: €50.00 M.S.R.P.: €135.00

Material Composition: 95% Cotton, 5% Cashmere
Description: Fitted bralette with scoop neck and adjustable shoulder straps. Made from a premium rib knit and features