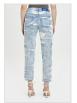

**PLAYBACK JEAN TWILIGHT** 

Style #: 5000007293 Sizes: 23 - 32 Wholesale: €95.00 M.S.R.P.: €255.00

Material Composition: 100% cotton

Description: Relaxed straight leg with high waist and classic five pocket detailing. Made from a premium European rigid denim in washed black with subtle whiskering and contrast wear. Features side splits in the outer leg at hem opening, light grinding, Ksubi T-box print and back cross embroidery.