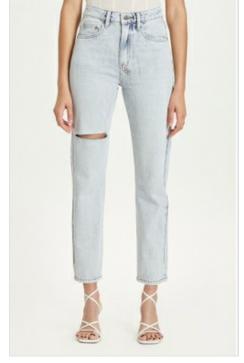

#### POINTER MUSE SLASH

Style #: 5000007287 Sizes: 23 - 32 Wholesale: €83.00 M.S.R.P.: €225.00

Material Composition: 100% cotton

Description: High wasted relaxed leg which tapers at hem with classic five pocket styling. Made from a premium rigid denim in a washed out blue with heavy stone wash. Features singlet thigh rip, light grinding, Ksubi T-box print and back cross embroidery.