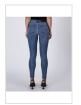

Style #: WPF22SK007 Sizes: 23 - 32 Wholesale: €72.00 M.S.R.P.: €195.00

Material Composition: 100% Cotton

Description: A-line mini skirt that sits on mid waist with an asymmetric wrap detail at the front and five pocket detailing. Made from a premium rigid denim in a washed out blue with heavy stone wash. It features Ksubi T-box print and back cross embroidery. SAMPLE NOTE: Grinding along bottom edge will be removed