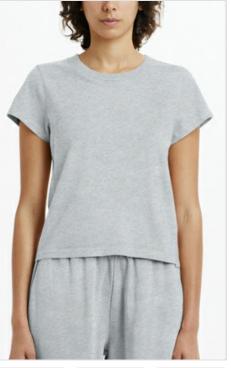

#### AUTOGRAPH KLASSIC CREW BLACK

Style #: WPF22FL007 Sizes: XS - XL Wholesale: €67.00 M.S.R.P.: €180.00

Material Composition: 100% Cotton

Description: Relaxed fit sweater with dropped shoulder, long sleeves and rib panel detail. Made from a premium cotton fleece. It features front contrast embroidery and Ksubi branding. SAMPLE NOTE: Embroidery will be white for bulk production