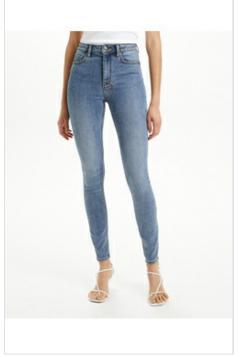

Times print and Ksubi branding.

Style #: WPF22DJ031 Sizes: 23 - 32 Wholesale: €87.00 M.S.R.P.: €235.00

Material Composition: 100% Cotton

Description: Super skinny fit, high rise and ankle grazing length with classic five pocket styling. Made from a premium powerstretch denim in white. Features Ksubi T-box print and back