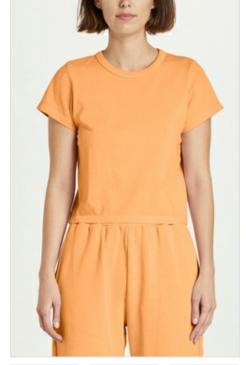

Style #: WPF22FT013 Sizes: XS - XL Wholesale: €33.00 M.S.R.P.: €90.00

Material Composition: 97% Cotton, 3% Elastane

Description: Fitted tank with scoop neck and narrow shoulder straps. Made from a premium cotton blend ribbing in over-dyed colour. Features tonal cross dollar embroidery and Ksubi T-box embroidery. SAMPLE NOTE: T-box placement and colour match to improve for bulk production

ARISE TANK DRESS FLAME

Style #: WPF22DR007 Sizes: XS - XL Wholesale: €59.00 M.S.R.P.: €160.00

Material Composition: 97% Cotton, 3% Elastane
Description: Figure hugging fitted dress with scoop neck,
narrow shoulder straps and mini length. Made from a premium
cotton blend ribbing in over-dyed colour. Features tonal cross
dollar embroidery and Ksubi T-box embroidery. SAMPLE
NOTE: T-box placement and colour match to improve for bulk