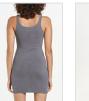

SUSPENSE MINI DRESS BLACK

Style #: WPF22DR005 Sizes: XS - XL Wholesale: €93.00 M.S.R.P.: €250.00

Material Composition: 87% Polyester, 13% Elastane Description: Halter mini dress in figure hugging fit. Made from a premium stretch Ponte with textured finish. It features T-box charm and Ksubi embroidery. SAMPLE NOTE: Overall fit will be improved, neck strap will have more return and will be positioned toward back of neck so adjustable part of the strap is toward back of the neck