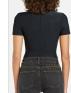

FLASH LS TOP BLACK
Style #: WPF22FT010

Style #: WPF22FT0 Sizes: XS - XL Wholesale: €50.00 M.S.R.P.: €135.00

Material Composition: 100% Nylon

Description: Slim fitted top with crew neck, long sleeves and thumbholes. Made from a premium mesh with dry hand feel. It

features metallic embroidery and Ksubi branding.