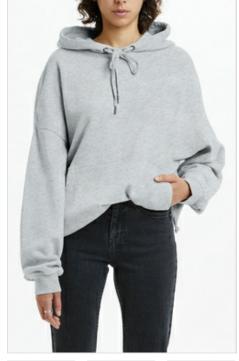

Style #: WPF22FL012 Sizes: XS - XL Wholesale: €78.00 M.S.R.P.: €210.00

Material Composition: 100% Cotton

Description: Relaxed fit hoodie with front zip closure, cropped length, drawstring through hood and welt pockets. Made in a premium cotton fleece. It features �Sign of the times� print and T-box print. SAMPLE NOTE: T-box colour will match main