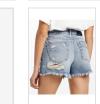

Style #: WPF22SK007 Sizes: 23 - 32 Wholesale: €72.00 M.S.R.P.: €195.00

Material Composition: 100% Cotton

Description: A-line mini skirt that sits on mid waist with an asymmetric wrap detail at the front and five pocket detailing. Made from a premium rigid denim in a washed out blue with heavy stone wash. It features Ksubi T-box print and back cross embroidery. SAMPLE NOTE: Grinding along bottom edge will be removed