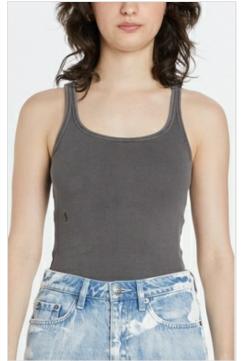

Style #: WPF22FT001 Sizes: XS - XL Wholesale: €43.00 M.S.R.P.: €115.00

Material Composition: 87% Nylon, 13% Elastane
Description: Fitted bralette made from a premium soft rib
fabric. It features T-box charm and Ksubi embroidery.