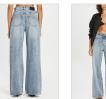

## PLAYBACK MUSE TOUR

Style #: WPF22DJ023 Sizes: 23 - 32 Wholesale: €111.00 M.S.R.P.: €300.00

Material Composition: 100% Cotton

Description: Relaxed straight leg with high waist and classic five pocket detailing. Made from a premium rigid denim in a washed out blue with heavy stone wash. It features multiple art prints, knee rip, light grinding, Ksubi T-box print and back cross