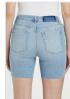

RACER SHORT BLANC SLICED

Style #: WPF22WA001 Sizes: 23 - 32 Wholesale: €81.00 M.S.R.P.: €220.00

Material Composition: 100% Cotton

Description: High waisted fitted short and thigh grazing cut-off hem. Made from a premium rigid denim in white. It features decons with repair patch on the back, Ksubi T-box print and back