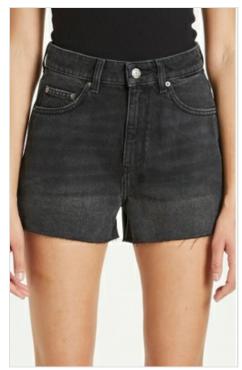

HIN WASTED HELL CAT

Style #: 5000004560 Sizes: 23 - 32 Wholesale: €85.00 M.S.R.P.: €230.00

Material Composition: 69% Cotton, 20% Polyester, 9% Rayon, 2% Elastane

Description: Super skinny fit, high rise and crop length with classic Ksubi five pocket detailing. Made from a premium black stonewashed denim part of the Ksubi Skins range with snap back recovery that feels like a second skin. Knee slashes and vintage wear add a rock n roll feel.