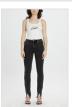

Style #: WPF22DJ002 Sizes: 23 - 32

Sizes: 23 - 32 Wholesale: €93.00 M.S.R.P.: €250.00

SOHO MUSE

Material Composition: 99% Cotton, 1% Elastane

Description: Bootcut leg lean with high waist and cla

Description: Bootcut leg jean with high waist and classic five pocket detailing. Made from a premium comfort stretch denim in a washed out blue with heavy stone wash. It features Ksubi T-box