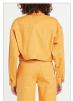

FLASH LS TOP BLACK
Style #: WPF22FT010

Style #: WPF22FT0 Sizes: XS - XL Wholesale: €50.00 M.S.R.P.: €135.00

Material Composition: 100% Nylon

Description: Slim fitted top with crew neck, long sleeves and thumbholes. Made from a premium mesh with dry hand feel. It

features metallic embroidery and Ksubi branding.