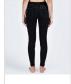

HIN WASTED HELL CAT

Style #: 5000004560 Sizes: 23 - 32 Wholesale: €85.00 M.S.R.P.: €230.00

Material Composition: 69% Cotton, 20% Polyester, 9% Rayon, 2% Elastane

Description: Super skinny fit, high rise and crop length with classic Ksubi five pocket detailing. Made from a premium black stonewashed denim part of the Ksubi Skins range with snap back recovery that feels like a second skin. Knee slashes and vintage wear add a rock n roll feel.