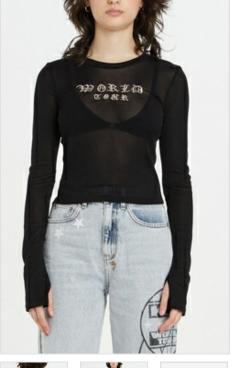

Page: 1 of 35 Womens Pre Fall 22

## DROP 1





























**RETRO BOMBER OFF WHITE** 

Style #: WPF22JK002 Sizes: XS - XL Wholesale: €148.00 M.S.R.P.: €400.00

Material Composition: 100% Polyester

Description: Oversized fit bomber jacket with padded and fully lined interior. Its made from a premium white satin. It features contrast piping, front embroidery and Ksubi branding.



Style #: WPF22SK007 Sizes: 23 - 32 Wholesale: €72.00 M.S.R.P.: €195.00

Material Composition: 100% Cotton

Description: A-line mini skirt that sits on mid waist with an asymmetric wrap detail at the front and five pocket detailing. Made from a premium rigid denim in a washed out blue with heavy stone wash. It features Ksubi T-box print and back cross embroidery. SAMPLE NOTE: Grinding along bottom edge will be removed

FLASH LS TOP BLACK
Style #: W