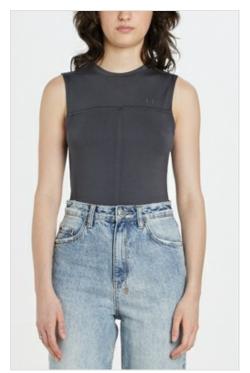

Style #: WPF22FT007 Sizes: XS - XL Wholesale: €59.00 M.S.R.P.: €160.00

Material Composition: 87% Nylon, 13% Elastane
Description: Crew neck tee in figure hugging fit. Made from a premium soft rib fabric. It features T-box charm and Ksubi

embroidery.