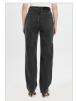

HIN WASTED HELL CAT

Style #: 5000004560 Sizes: 23 - 32 Wholesale: €85.00 M.S.R.P.: €230.00

Material Composition: 69% Cotton, 20% Polyester, 9% Rayon, 2% Elastane

Description: Super skinny fit, high rise and crop length with classic Ksubi five pocket detailing. Made from a premium black stonewashed denim part of the Ksubi Skins range with snap back recovery that feels like a second skin. Knee slashes and vintage wear add a rock n roll feel.