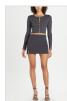

#### CHARMED SHIRT MUSE

Style #: WPF22SH005 Sizes: XS - XL Wholesale: €78.00 M.S.R.P.: €210.00

Material Composition: 100% Cotton

Description: Slim fit shirt with spread collar, long sleeve, hood and eye closure. Made from a premium chambray in light indigo wash. It features double dart detail and Ksubi branding.