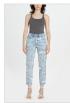

Style #: WPF22SK007 Sizes: 23 - 32 Wholesale: €72.00 M.S.R.P.: €195.00

Material Composition: 100% Cotton

Description: A-line mini skirt that sits on mid waist with an asymmetric wrap detail at the front and five pocket detailing. Made from a premium rigid denim in a washed out blue with heavy stone wash. It features Ksubi T-box print and back cross embroidery. SAMPLE NOTE: Grinding along bottom edge will be removed