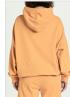

Style #: WPF22FL012 Sizes: XS - XL Wholesale: €78.00 M.S.R.P.: €210.00

Material Composition: 100% Cotton

Description: Relaxed fit hoodie with front zip closure, cropped length, drawstring through hood and welt pockets. Made in a premium cotton fleece. It features �Sign of the times� print and T-box print. SAMPLE NOTE: T-box colour will match main