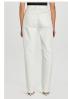

#### MELROSE JEAN BLANC

Style #: WPF22DJ008 Sizes: 23 - 32 Wholesale: €93.00 M.S.R.P.: €250.00

Material Composition: 100% Cotton

Description: Slim cigarette fit, high rise, classic five pocket detailing and full length with side seam hem split. Made from a premium rigid denim in white. It features Ksubi branding.

Times print and Ksubi branding.

Style #: WPF22DJ031 Sizes: 23 - 32 Wholesale: €87.00 M.S.R.P.: €235.00

Material Composition: 100% Cotton

Description: Super skinny fit, high rise and ankle grazing length with classic five pocket styling. Made from a premium powerstretch denim in white. Features Ksubi T-box print and back