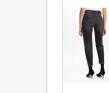

Times print and Ksubi branding.

Style #: WPF22DJ031 Sizes: 23 - 32 Wholesale: €87.00 M.S.R.P.: €235.00

Material Composition: 100% Cotton

Description: Super skinny fit, high rise and ankle grazing length with classic five pocket styling. Made from a premium powerstretch denim in white. Features Ksubi T-box print and back