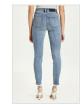

Times print and Ksubi branding.

Style #: WPF22DJ031 Sizes: 23 - 32 Wholesale: €87.00 M.S.R.P.: €235.00

Material Composition: 100% Cotton

Description: Super skinny fit, high rise and ankle grazing length with classic five pocket styling. Made from a premium powerstretch denim in white. Features Ksubi T-box print and back

cross embroidery.