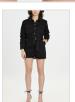

#### CHARMED SHIRT MUSE

Style #: WPF22SH005 Sizes: XS - XL Wholesale: €78.00 M.S.R.P.: €210.00

Material Composition: 100% Cotton

Description: Slim fit shirt with spread collar, long sleeve, hood and eye closure. Made from a premium chambray in light indigo wash. It features double dart detail and Ksubi branding.