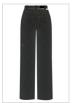

## **CHARMED SHIRT WHITE**

Style #: WPF22SH004 Sizes: XS - XL Wholesale: €78.00 M.S.R.P.: €210.00

Material Composition: 96% Polyester, 4% Elastane
Description: Slim fit shirt with spread collar, long sleeve, hood
and eye closure. Made from a premium georgette. It features
double dart detail and Ksubi branding. SAMPLE NOTE: T-box
embroidery will change to match Muse story colour