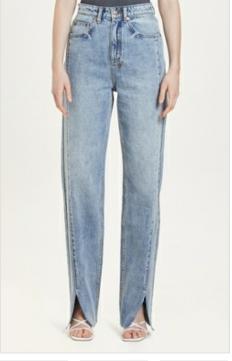

Ksubi branding

HI N WASTED ONYX SLICED

Style #: WPF22DJ045 Sizes: 23 - 32 Wholesale: €87.00 M.S.R.P.: €235.00

Material Composition: 70% Cotton, 20% Polyester, 7%

Viscose, 3% Lycra

Description: Super skinny fit, high rise and ankle grazing length with classic five pocket styling. Made from a premium powerstretch denim in black stonewash. It features front panel detail, hem split and Ksubi branding IMAGE NOTE: Spray On pictured, will be in Hi N Wasted fit