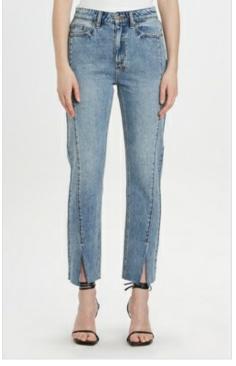

Times print and Ksubi branding.

Style #: WPF22DJ031 Sizes: 23 - 32 Wholesale: €87.00 M.S.R.P.: €235.00

Material Composition: 100% Cotton

Description: Super skinny fit, high rise and ankle grazing length with classic five pocket styling. Made from a premium powerstretch denim in white. Features Ksubi T-box print and back

cross embroidery.