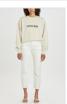

## PLAYBACK MUSE TOUR

Style #: WPF22DJ023 Sizes: 23 - 32 Wholesale: €111.00 M.S.R.P.: €300.00

Material Composition: 100% Cotton

Description: Relaxed straight leg with high waist and classic five pocket detailing. Made from a premium rigid denim in a washed out blue with heavy stone wash. It features multiple art prints, knee rip, light grinding, Ksubi T-box print and back cross