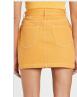

Style #: WPF22SK007 Sizes: 23 - 32 Wholesale: €72.00 M.S.R.P.: €195.00

Material Composition: 100% Cotton

Description: A-line mini skirt that sits on mid waist with an asymmetric wrap detail at the front and five pocket detailing. Made from a premium rigid denim in a washed out blue with heavy stone wash. It features Ksubi T-box print and back cross embroidery. SAMPLE NOTE: Grinding along bottom edge will be removed