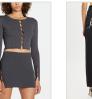

Style #: WPF22SK007 Sizes: 23 - 32 Wholesale: €72.00 M.S.R.P.: €195.00

Material Composition: 100% Cotton

Description: A-line mini skirt that sits on mid waist with an asymmetric wrap detail at the front and five pocket detailing. Made from a premium rigid denim in a washed out blue with heavy stone wash. It features Ksubi T-box print and back cross embroidery. SAMPLE NOTE: Grinding along bottom edge will be removed