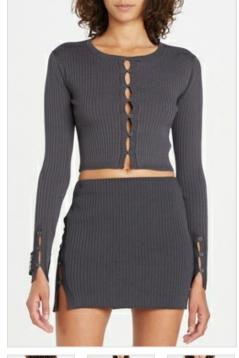

#### CHARMED SHIRT MUSE

Style #: WPF22SH005 Sizes: XS - XL Wholesale: €78.00 M.S.R.P.: €210.00

Material Composition: 100% Cotton

Description: Slim fit shirt with spread collar, long sleeve, hood and eye closure. Made from a premium chambray in light indigo wash. It features double dart detail and Ksubi branding.

## **CHARMED SHIRT WHITE**

Style #: WPF22SH004 Sizes: XS - XL Wholesale: €78.00 M.S.R.P.: €210.00

Material Composition: 96% Polyester, 4% Elastane
Description: Slim fit shirt with spread collar, long sleeve, hood
and eye closure. Made from a premium georgette. It features
double dart detail and Ksubi branding. SAMPLE NOTE: T-box
embroidery will change to match Muse story colour