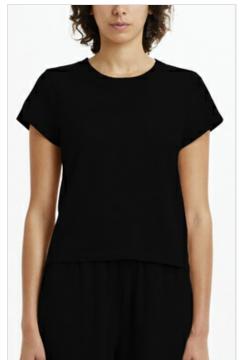

embroidery.

FLASH MINI SS TEE BLACK

Style #: WPF22TE001 Sizes: XS - XL Wholesale: €37.00 M.S.R.P.: €100.00

Material Composition: 100% Cotton

Description: Shrunken t-shirt fits boxy on the body, with crew neck and cap sleeves. Made from a premium cotton jersey. It

features diamante print and Ksubi t-box print.