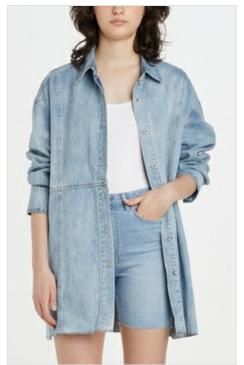

Page: 3 of 35 Womens Pre Fall 22

**VOYAGER SHACKET JET BLACK** 

Style #: WPF22SH011 Sizes: XS - XL Wholesale: €102.00 M.S.R.P.: €275.00

Material Composition: 100% Cotton

Description: Boxy fitted shirt with long sleeve and curved hem. It has front patch pockets, snap button closure and detachable waist tie. Made from 100% cotton denim. Features Ksubi T-box Embroidery. SAMPLE NOTE: Quality will be lighter weight, as per 'hazard boilerdress blush' from Spring 22