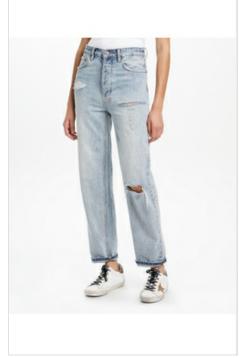

### NINE O MUSE SLASH

Style #: 5000007286 Sizes: 23 - 32 Wholesale: €83.00 M.S.R.P.: €225.00

Material Composition: 100% cotton

Description: Slim cigarette fit, high rise and crop length with classic five pocket detailing. Made from a premium rigid denim in a washed out blue with heavy stone wash. Features single thigh rip, light grinding, Ksubi T-box and back cross embroidery.