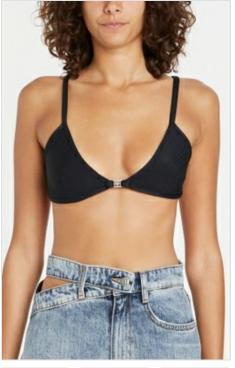

Style #: WPF22FT001 Sizes: XS - XL Wholesale: €43.00 M.S.R.P.: €115.00

Material Composition: 87% Nylon, 13% Elastane
Description: Fitted bralette made from a premium soft rib
fabric. It features T-box charm and Ksubi embroidery.