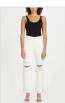

### PLAYBACK BLANC SLICED

Style #: WPF22DJ022 Sizes: 23 - 32 Wholesale: €102.00 M.S.R.P.: €275.00

Material Composition: 100% Cotton

Description: Relaxed straight leg with high waist and classic five pocket detailing. Made from a premium rigid denim in white. It features decon with repair stitching, and Ksubi branding.

#### NINE O TRASHED BLANC

Style #: WPF22DJ041 Sizes: 23 - 32 Wholesale: €93.00 M.S.R.P.: €250.00

Material Composition: 100% Cotton

Description: Slim cigarette fit, high rise and crop length with classic five pocket detailing. Made from a premium rigid denim

in white. It features decon and Ksubi branding.