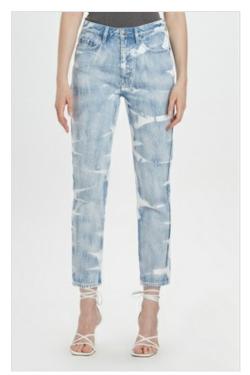

## PLAYBACK MUSE TOUR

Style #: WPF22DJ023 Sizes: 23 - 32 Wholesale: €111.00 M.S.R.P.: €300.00

Material Composition: 100% Cotton

Description: Relaxed straight leg with high waist and classic five pocket detailing. Made from a premium rigid denim in a washed out blue with heavy stone wash. It features multiple art prints, knee rip, light grinding, Ksubi T-box print and back cross

embroidery.

FLASH MINI SS TEE BLACK

Style #: WPF22TE001 Sizes: XS - XL Wholesale: €37.00 M.S.R.P.: €100.00

Material Composition: 100% Cotton

Description: Shrunken t-shirt fits boxy on the body, with crew neck and cap sleeves. Made from a premium cotton jersey. It