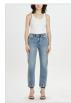

Style #: WPF22DJ002 Sizes: 23 - 32

Sizes: 23 - 32 Wholesale: €93.00 M.S.R.P.: €250.00

SOHO MUSE

Material Composition: 99% Cotton, 1% Elastane

Description: Bootcut leg lean with high waist and cla

Description: Bootcut leg jean with high waist and classic five pocket detailing. Made from a premium comfort stretch denim in a washed out blue with heavy stone wash. It features Ksubi T-box

print and back cross embroidery.