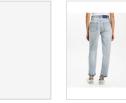

## PLAYBACK MUSE TOUR

Style #: WPF22DJ023 Sizes: 23 - 32 Wholesale: €111.00 M.S.R.P.: €300.00

Material Composition: 100% Cotton

Description: Relaxed straight leg with high waist and classic five pocket detailing. Made from a premium rigid denim in a washed out blue with heavy stone wash. It features multiple art prints, knee rip, light grinding, Ksubi T-box print and back cross