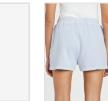

## PLAYBACK MUSE TOUR

Style #: WPF22DJ023 Sizes: 23 - 32 Wholesale: €111.00 M.S.R.P.: €300.00

Material Composition: 100% Cotton

Description: Relaxed straight leg with high waist and classic five pocket detailing. Made from a premium rigid denim in a washed out blue with heavy stone wash. It features multiple art prints, knee rip, light grinding, Ksubi T-box print and back cross

embroidery.

FLASH MINI SS TEE BLACK

Style #: WPF22TE001 Sizes: XS - XL Wholesale: €37.00 M.S.R.P.: €100.00

Material Composition: 100% Cotton

Description: Shrunken t-shirt fits boxy on the body, with crew neck and cap sleeves. Made from a premium cotton jersey. It