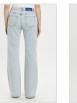

Style #: WPF22DJ002 Sizes: 23 - 32

Sizes: 23 - 32 Wholesale: €93.00 M.S.R.P.: €250.00

SOHO MUSE

Material Composition: 99% Cotton, 1% Elastane

Description: Bootcut leg lean with high waist and cla

Description: Bootcut leg jean with high waist and classic five pocket detailing. Made from a premium comfort stretch denim in a washed out blue with heavy stone wash. It features Ksubi T-box

print and back cross embroidery.