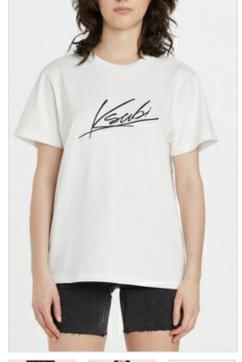

FLASH LS TOP BLACK
Style #: WPF22FT010

Style #: WPF22FT0 Sizes: XS - XL Wholesale: €50.00 M.S.R.P.: €135.00

Material Composition: 100% Nylon

Description: Slim fitted top with crew neck, long sleeves and thumbholes. Made from a premium mesh with dry hand feel. It

features metallic embroidery and Ksubi branding.