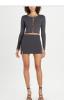

### REVERE LS TOP CHARCOAL

Style #: WPF22FT017 Sizes: XS - XL Wholesale: €50.00 M.S.R.P.: €135.00

improve, will be filled in

Material Composition: 95% Viscose, 5% Elastane Description: Slim fit, turtleneck top with long sleeves and thumbholes. Made from a premium stretchy jersey with ultra soft hand feel. It features raw cut edge panel details, front and back embroideries. SAMPLE NOTE: Back neck KSUBI embroidery to Style #: WPF22SK009

branding.

Page: 22 of 35 Womens Pre Fall 22 POWERED BY: NUORDER

REVERE TANK CHARCOAL

Style #: WPF22FT012 Sizes: XS - XL Wholesale: €43.00 M.S.R.P.: €115.00

Material Composition: 95% Viscose, 5% Elastane
Description: Slim fit, crew neck tank made from a premium
stretchy jersey with ultra soft hand feel. It features raw cut edge
panel details, front and back embroideries. SAMPLE NOTE:
Back neck KSUBI embroidery to improve, will be filled in