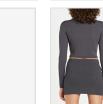

## TRANSCEND CARDI SILVER

Style #: WPF22FT008 Sizes: XS - XL Wholesale: €85.00 M.S.R.P.: €230.00

Material Composition: 80% Polyester, 20% Nylon Description: Figure hugging top with crew neck and long sleeves. Made from a premium slinky rib knit with lustre appearance. It features keyhole and button details at front closure

and on sleeve.

Page: 20 of 35 Womens Pre Fall 22 POWERED BY: NUORDER