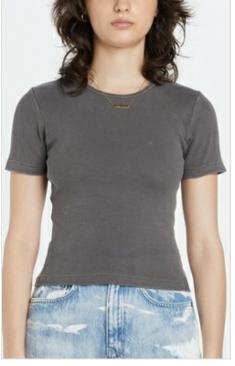

Style #: WPF22FT007 Sizes: XS - XL Wholesale: €59.00 M.S.R.P.: €160.00

Material Composition: 87% Nylon, 13% Elastane
Description: Crew neck tee in figure hugging fit. Made from a premium soft rib fabric. It features T-box charm and Ksubi

embroidery.