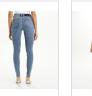

## PLAYBACK MUSE TOUR

Style #: WPF22DJ023 Sizes: 23 - 32 Wholesale: €111.00 M.S.R.P.: €300.00

Material Composition: 100% Cotton

Description: Relaxed straight leg with high waist and classic five pocket detailing. Made from a premium rigid denim in a washed out blue with heavy stone wash. It features multiple art prints, knee rip, light grinding, Ksubi T-box print and back cross