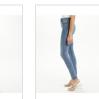

Style #: WPF22DJ002 Sizes: 23 - 32

Sizes: 23 - 32 Wholesale: €93.00 M.S.R.P.: €250.00

SOHO MUSE

Material Composition: 99% Cotton, 1% Elastane

Description: Bootcut leg lean with high waist and cla

Description: Bootcut leg jean with high waist and classic five pocket detailing. Made from a premium comfort stretch denim in a washed out blue with heavy stone wash. It features Ksubi T-box