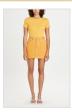

## PLAYBACK MUSE TOUR

Style #: WPF22DJ023 Sizes: 23 - 32 Wholesale: €111.00 M.S.R.P.: €300.00

Material Composition: 100% Cotton

Description: Relaxed straight leg with high waist and classic five pocket detailing. Made from a premium rigid denim in a washed out blue with heavy stone wash. It features multiple art prints, knee rip, light grinding, Ksubi T-box print and back cross

embroidery.

FLASH MINI SS TEE BLACK

Style #: WPF22TE001 Sizes: XS - XL Wholesale: €37.00 M.S.R.P.: €100.00

Material Composition: 100% Cotton

Description: Shrunken t-shirt fits boxy on the body, with crew neck and cap sleeves. Made from a premium cotton jersey. It