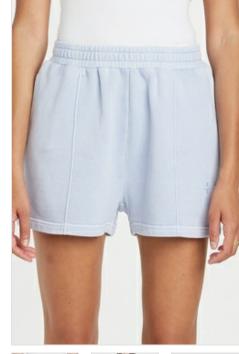

## KLASSIC TRAX SHORT SKY

Style #: WPF22WA003 Sizes: XS - XL Wholesale: €59.00 M.S.R.P.: €160.00

Material Composition: 100% Cotton

Description: Relaxed fit short, mid rise with elasticated waistband and inside adjustable drawcord. Made in a premium cotton loopback fleece. Features pin tuck detail, front embroidery

and Ksubi branding.

3 X 4 MINI SS TEE SUNKISSED

Style #: WPF22TE019 Sizes: XS - XL Wholesale: €37.00 M.S.R.P.: €100.00

Material Composition: 100% Cotton

Description: Shrunken t-shirt fits boxy on the body, with crew neck and cap sleeves. Made from a premium cotton jersey in over-dyed colour and vintage wash. It features cross dollar embroidery, back cross embroidery and T-box embroidery. SAMPLE NOTE: Colour to match 3x4 Sunkist story