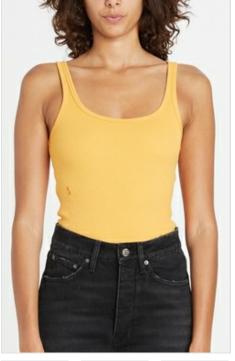

embroidered T-box at back will be DTM

ARISE TANK COAL
Style #: WPF22FT014
Sizes: XS - XI

Sizes: XS - XL Wholesale: €33.00 M.S.R.P.: €90.00

Material Composition: 97% Cotton, 3% Elastane

Description: Fitted tank with scoop neck and narrow shoulder straps. Made from a premium cotton blend ribbing in over-dyed colour. Features tonal cross dollar embroidery and Ksubi T-box embroidery. SAMPLE NOTE: T-box placement and colour

match to improve for bulk production