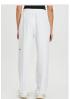

Times print and Ksubi branding.

Style #: WPF22DJ031 Sizes: 23 - 32 Wholesale: €87.00 M.S.R.P.: €235.00

Material Composition: 100% Cotton

Description: Super skinny fit, high rise and ankle grazing length with classic five pocket styling. Made from a premium powerstretch denim in white. Features Ksubi T-box print and back

cross embroidery.