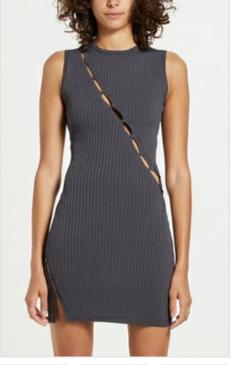

Style #: WPF22SK007 Sizes: 23 - 32 Wholesale: €72.00 M.S.R.P.: €195.00

Material Composition: 100% Cotton

Description: A-line mini skirt that sits on mid waist with an asymmetric wrap detail at the front and five pocket detailing. Made from a premium rigid denim in a washed out blue with heavy stone wash. It features Ksubi T-box print and back cross embroidery. SAMPLE NOTE: Grinding along bottom edge will be removed