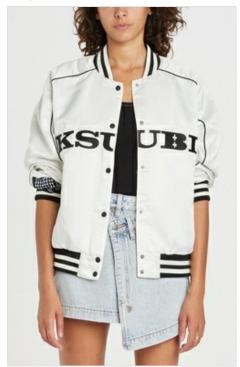

Page: 1 of 35 Womens Pre Fall 22

## DROP 1





























**RETRO BOMBER OFF WHITE** 

Style #: WPF22JK002 Sizes: XS - XL Wholesale: €148.00 M.S.R.P.: €400.00

Material Composition: 100% Polyester

Description: Oversized fit bomber jacket with padded and fully lined interior. Its made from a premium white satin. It features contrast piping, front embroidery and Ksubi branding.



Style #: WPF22SK007 Sizes: 23 - 32 Wholesale: €72.00 M.S.R.P.: €195.00

Material Composition: 100% Cotton

Description: A-line mini skirt that sits on mid waist with an asymmetric wrap detail at the front and five pocket detailing. Made from a premium rigid denim in a washed out blue with heavy stone wash. It features Ksubi T-box print and back cross embroidery. SAMPLE NOTE: Grinding along bottom edge will be removed

FLASH LS TOP BLACK
Style