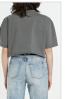

#### CHARMED SHIRT MUSE

Style #: WPF22SH005 Sizes: XS - XL Wholesale: €78.00 M.S.R.P.: €210.00

Material Composition: 100% Cotton

Description: Slim fit shirt with spread collar, long sleeve, hood and eye closure. Made from a premium chambray in light indigo wash. It features double dart detail and Ksubi branding.