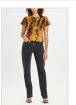

## DROP 1

**RETRO BOMBER OFF WHITE** 

Style #: WPF22JK002 Sizes: XS - XL Wholesale: €148.00 M.S.R.P.: €400.00

Material Composition: 100% Polyester

Description: Oversized fit bomber jacket with padded and fully lined interior. Its made from a premium white satin. It features contrast piping, front embroidery and Ksubi branding.