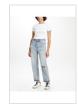

Style #: WPF22DJ002 Sizes: 23 - 32

Sizes: 23 - 32 Wholesale: €93.00 M.S.R.P.: €250.00

SOHO MUSE

Material Composition: 99% Cotton, 1% Elastane

Description: Bootcut leg lean with high waist and cla

Description: Bootcut leg jean with high waist and classic five pocket detailing. Made from a premium comfort stretch denim in a washed out blue with heavy stone wash. It features Ksubi T-box

print and back cross embroidery.