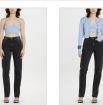

## PLAYBACK MUSE TOUR

Style #: WPF22DJ023 Sizes: 23 - 32 Wholesale: €111.00 M.S.R.P.: €300.00

Material Composition: 100% Cotton

Description: Relaxed straight leg with high waist and classic five pocket detailing. Made from a premium rigid denim in a washed out blue with heavy stone wash. It features multiple art prints, knee rip, light grinding, Ksubi T-box print and back cross