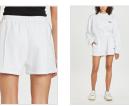

## KLASSIC TRAX SHORT SKY

Style #: WPF22WA003 Sizes: XS - XL Wholesale: €59.00 M.S.R.P.: €160.00

Material Composition: 100% Cotton

Description: Relaxed fit short, mid rise with elasticated waistband and inside adjustable drawcord. Made in a premium cotton loopback fleece. Features pin tuck detail, front embroidery

and Ksubi branding.

3 X 4 MINI SS TEE SUNKISSED

Style #: WPF22TE019 Sizes: XS - XL Wholesale: €37.00 M.S.R.P.: €100.00

Material Composition: 100% Cotton

Description: Shrunken t-shirt fits boxy on the body, with crew neck and cap sleeves. Made from a premium cotton jersey in over-dyed colour and vintage wash. It features cross dollar embroidery, back cross embroidery and T-box embroidery. SAMPLE NOTE: Colour to match 3x4 Sunkist story