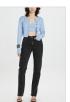

Style #: WPF22DJ002 Sizes: 23 - 32

Sizes: 23 - 32 Wholesale: €93.00 M.S.R.P.: €250.00

SOHO MUSE

Material Composition: 99% Cotton, 1% Elastane

Description: Bootcut leg lean with high waist and cla

Description: Bootcut leg jean with high waist and classic five pocket detailing. Made from a premium comfort stretch denim in a washed out blue with heavy stone wash. It features Ksubi T-box

print and back cross embroidery.