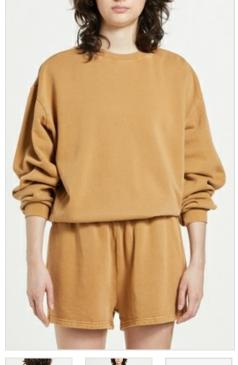

Style #: WPF22FL012 Sizes: XS - XL Wholesale: €78.00 M.S.R.P.: €210.00

Material Composition: 100% Cotton

Description: Relaxed fit hoodie with front zip closure, cropped length, drawstring through hood and welt pockets. Made in a premium cotton fleece. It features �Sign of the times� print and T-box print. SAMPLE NOTE: T-box colour will match main

3 X 4 TRAK SUNKISSED

Style #: WPF22PA006 Sizes: XS - XL Wholesale: €67.00 M.S.R.P.: €180.00

Material Composition: 100% Cotton

Description: Relaxed fit track pant with elasticated cuffs and waistband. Made from a premium cotton loopback fleece in overdyed colour with aged wash. It features cross dollar