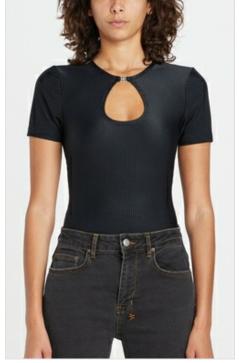

FLASH LS TOP BLACK
Style #: WPF22FT010

Style #: WPF22FT0 Sizes: XS - XL Wholesale: €50.00 M.S.R.P.: €135.00

Material Composition: 100% Nylon

Description: Slim fitted top with crew neck, long sleeves and thumbholes. Made from a premium mesh with dry hand feel. It

features metallic embroidery and Ksubi branding.