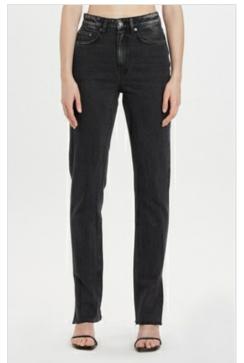

Style #: WPF22DJ002 Sizes: 23 - 32

Sizes: 23 - 32 Wholesale: €93.00 M.S.R.P.: €250.00

SOHO MUSE

Material Composition: 99% Cotton, 1% Elastane

Description: Bootcut leg lean with high waist and cla

Description: Bootcut leg jean with high waist and classic five pocket detailing. Made from a premium comfort stretch denim in a washed out blue with heavy stone wash. It features Ksubi T-box

print and back cross embroidery.