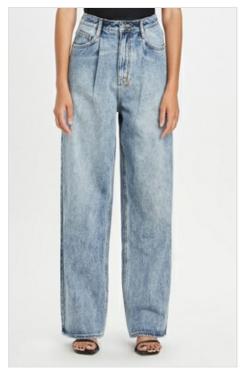

## PLAYBACK MUSE TOUR

Style #: WPF22DJ023 Sizes: 23 - 32 Wholesale: €111.00 M.S.R.P.: €300.00

Material Composition: 100% Cotton

Description: Relaxed straight leg with high waist and classic five pocket detailing. Made from a premium rigid denim in a washed out blue with heavy stone wash. It features multiple art prints, knee rip, light grinding, Ksubi T-box print and back cross