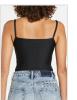

FLASH LS TOP BLACK
Style #: WPF22FT010

Style #: WPF22FT0 Sizes: XS - XL Wholesale: €50.00 M.S.R.P.: €135.00

Material Composition: 100% Nylon

Description: Slim fitted top with crew neck, long sleeves and thumbholes. Made from a premium mesh with dry hand feel. It

features metallic embroidery and Ksubi branding.