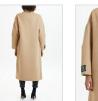

Style #: 5000005818 Sizes: XS - L Wholesale: €250.00 M.S.R.P.: €675.00

Material Composition: 60% Wool, 40% Polyester

Description: The Kamille Coat is a long line, relaxed fit coat in a black shade. Unlined and features internal felled seams for a luxe finish. Made from premium wool blend. Features branded front buttons. Signature sleeve tag. Ksubi t-box embroidered branding on back hem.