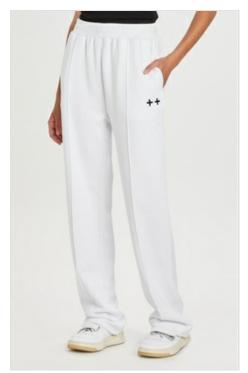

3 X 4 TRAK SUNKISSED

Style #: WPF22PA006 Sizes: XS - XL Wholesale: €67.00 M.S.R.P.: €180.00

Material Composition: 100% Cotton

Description: Relaxed fit track pant with elasticated cuffs and waistband. Made from a premium cotton loopback fleece in overdyed colour with aged wash. It features cross dollar

embroidery and Ksubi branding.

Page: 12 of 35 Womens Pre Fall 22