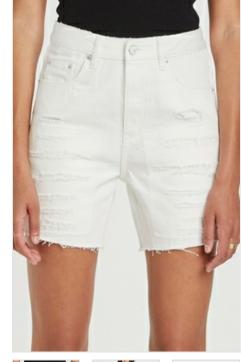

RACER SHORT BLANC SLICED

Style #: WPF22WA001 Sizes: 23 - 32 Wholesale: €81.00 M.S.R.P.: €220.00

Material Composition: 100% Cotton

Description: High waisted fitted short and thigh grazing cut-off hem. Made from a premium rigid denim in white. It features decons with repair patch on the back, Ksubi T-box print and back

cross embroidery.

**BROOKLYN JEAN BLANC SLICED** 

Style #: WPF22DJ012 Sizes: 23 - 32 Wholesale: €102.00 M.S.R.P.: €275.00

Material Composition: 100% Cotton

Description: Relaxed straight leg jean with mid rise and classic five pocket detailing. Made from two premium European rigid denim, one in ecru wash and the other in black stone wash.