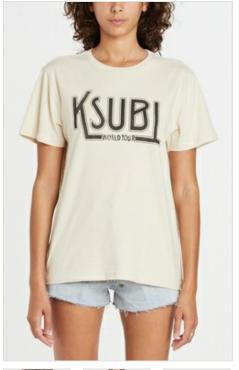

Style #: WPF22SK007 Sizes: 23 - 32 Wholesale: €72.00 M.S.R.P.: €195.00

Material Composition: 100% Cotton

Description: A-line mini skirt that sits on mid waist with an asymmetric wrap detail at the front and five pocket detailing. Made from a premium rigid denim in a washed out blue with heavy stone wash. It features Ksubi T-box print and back cross embroidery. SAMPLE NOTE: Grinding along bottom edge will be removed