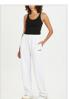

#### NIMBUS STRAIGHT TRAK WHITE

Style #: WPF22PA004 Sizes: XS - XL Wholesale: €67.00 M.S.R.P.: €180.00

Material Composition: 100% Cotton

Description: Relaxed fit track pant with straight legs, elasticated waistband that sits on mid waist. Made from a premium loopback fleece. Features front pin tuck detail, leg embroidery, Ksubi T-box print and back cross embroidery.