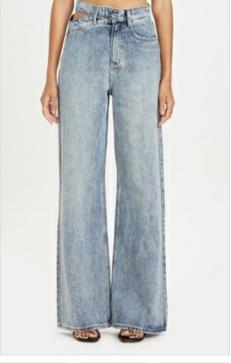

## PLAYBACK MUSE TOUR

Style #: WPF22DJ023 Sizes: 23 - 32 Wholesale: €111.00 M.S.R.P.: €300.00

Material Composition: 100% Cotton

Description: Relaxed straight leg with high waist and classic five pocket detailing. Made from a premium rigid denim in a washed out blue with heavy stone wash. It features multiple art prints, knee rip, light grinding, Ksubi T-box print and back cross