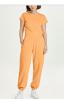

HAZARD SHORT BOILERSUT JET BLK

Style #: WPF22PL001 Sizes: XS - XL Wholesale: €111.00 M.S.R.P.: €300.00

Material Composition: 100% Cotton

Description: Relaxed fit boiler-suit with long sleeve and rolled up short, utility patch pockets and detachable double D-ring waist-belt. Made from a premium European rigid denim in overdyed colour with heavy stone wash. Features Ksubi T-box print and branded snap buttons.