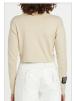

## MINI CARDI OAT

Style #: WPF22KW008 Sizes: XS - XL Wholesale: €102.00 M.S.R.P.: €275.00

Material Composition: 95% Cotton, 5% Cashmere
Description: Slim fit cardigan with crew neck, long sleeves and cropped length. Made in a premium knit with soft hand feel. It

features sleeve tag and Ksubi branding.