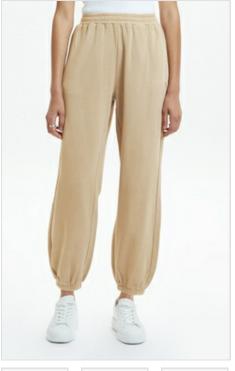

**3 X 4 TRAK ARCTIC** 

Style #: 5000007054 Sizes: XS - L Wholesale: €70.00 M.S.R.P.: €190.00

Material Composition: 100% Cotton

Description: Relaxed fit, mid rise with elasticated wasitband and cuffs at ankle. Made in a premium 100% loopback cotton fleece with aged wash. Featuring cross dollar embroidery in

tonal colour and Ksubi branding.