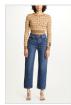

Style #: 5000006887 Sizes: 23 - 32 Wholesale: €83.00 M.S.R.P.: €225.00

Material Composition: 82% Cotton, 16% Polyester, 2%

Elastane

Description: Super skinny fit, high rise and ankle grazing length with classic five pocket styling. Made from a premium European rigid denim in mid-blue wash with stone wash and light contrast wear. Features Ksubi T-box print and back cross embroidery.

Style #: 5000006886 Sizes: 23 - 32 Wholesale: €83.00 M.S.R.P.: €225.00

Material Composition: 82% Cotton, 16% Polyester, 2%

Elastane

Description: Mid rise, skinny fit jean, ankle grazing length with classic pocket detailing. Made from a premium European rigid denim in mid-blue wash with stone wash and light contrast wear. Features Ksubi T-box print and back cross embroidery.