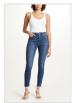

#### POINTER BLUEBELL

Style #: 5000006885 Sizes: 23 - 32 Wholesale: €83.00 M.S.R.P.: €225.00

Material Composition: 100% Cotton

Description: High wasted relaxed leg which tapers at hem with classic five pocket styling. Made from a premium European rigid denim in mid-blue wash with stone wash and light contrast wear. Features Ksubi T-box print and back cross embroidery.