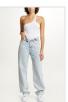

Style #: 5000006891 Sizes: 23 - 32 Wholesale: €96.00 M.S.R.P.: €260.00

Material Composition: 100% Cotton

Description: Relaxed straight leg jean with mid rise and classic five pocket detailing. Made from a premium European rigid denim in mid-blue wash with stone wash and light contrast wear. Features Ksubi T-box print and back cross embroidery.

#### POINTER BLUEBELL

Style #: 5000006885 Sizes: 23 - 32 Wholesale: €83.00 M.S.R.P.: €225.00

Material Composition: 100% Cotton

Description: High wasted relaxed leg which tapers at hem with classic five pocket styling. Made from a premium European rigid denim in mid-blue wash with stone wash and light contrast wear. Features Ksubi T-box print and back cross embroidery.