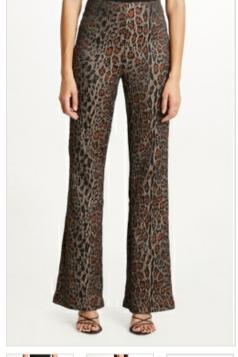

Style #: 5000007006

THREE AM PANT LEOPARD

Sizes: 23 - 32 Wholesale: €104.00 M.S.R.P.: €280.00

Material Composition: 74% Polyester, 25% Cotton, 1%

Elastane

Description: Slight boot leg, with high waist and concealed zip closure at the back. Made from a premium jacquard quality in leopard print. It features Ksubi T-box embroidery.