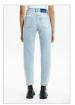

KALI SHORT BLUEBELL

Style #: 5000006888 Sizes: 23 - 32 Wholesale: €74.00 M.S.R.P.: €200.00

Material Composition: 100% Cotton

Description: Mid rise waist, high thigh grazing length with raw cut hem. Made from a premium European rigid denim in midblue wash with stone wash and light contrast wear. Features

Ksubi T-box print and back cross embroidery.

**NINE O BLUEBELL** 

Style #: 5000006893 Sizes: 23 - 32 Wholesale: €83.00 M.S.R.P.: €225.00

Material Composition: 100% Cotton

Description: Slim cigarette fit, high rise and crop length with classic five pocket detailing. Made from a premium European rigid denim in mid-blue wash with stone wash and light contrast wear. Features Ksubi T-box print and back cross embroidery.