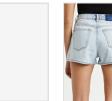

Style #: 5000006910 Sizes: 23 - 32 Wholesale: €74.00 M.S.R.P.: €200.00

Material Composition: 100% Cotton

Description: High waisted fitted short and thigh grazing cut-off hem. Made from a premium European rigid denim in white. It features copper hardware, Ksubi T-box print and back cross embroidery.