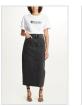

#### MOTION MIDI SKIRT PHANTOM

Style #: 5000006784 Sizes: 23 - 32 Wholesale: €104.00 M.S.R.P.: €280.00

Material Composition: 100% Cotton

Description: Mid-rise skirt with classic five pocket styling, exaggerated back split and midi length. Made from a premium rigid denim in dusted black with stone wash. Features flattering front and back panel lines, light grinding, Ksubi T-box print and back cross embroidery.