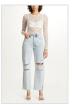

Style #: 5000006910 Sizes: 23 - 32 Wholesale: €74.00 M.S.R.P.: €200.00

Material Composition: 100% Cotton

Description: High waisted fitted short and thigh grazing cut-off hem. Made from a premium European rigid denim in white. It features copper hardware, Ksubi T-box print and back cross embroidery.

NINE O SUGAR RUSH

Style #: 5000006911 Sizes: 23 - 32 Wholesale: €83.00 M.S.R.P.: €225.00

Material Composition: 100% Cotton

Description: Slim cigarette fit, high rise and crop length with classic five pocket detailing. Made from a premium European rigid denim in white. It features copper hardware, Ksubi T-box print and back cross embroidery.