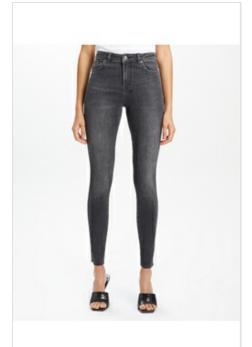

Style #: 5000006887 Sizes: 23 - 32 Wholesale: €83.00 M.S.R.P.: €225.00

Material Composition: 82% Cotton, 16% Polyester, 2%

Elastane

Description: Super skinny fit, high rise and ankle grazing length with classic five pocket styling. Made from a premium European rigid denim in mid-blue wash with stone wash and light contrast wear. Features Ksubi T-box print and back cross embroidery.

Style #: 5000006886 Sizes: 23 - 32 Wholesale: €83.00 M.S.R.P.: €225.00

Material Composition: 82% Cotton, 16% Polyester, 2%

Elastane

Description: Mid rise, skinny fit jean, ankle grazing length with classic pocket detailing. Made from a premium European rigid denim in mid-blue wash with stone wash and light contrast wear. Features Ksubi T-box print and back cross embroidery.