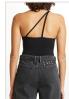

Material Composition: 87% Polyester, 13% Elastane

Description: Body hugging fitted catsuit. It features scoop neck, adjustable shoulder straps and slight flare at hem with side split. Made a premium European stretchy Ponte with textured surface and ultra soft hand feel. Detailing T-box charm in mattee silver and Ksubi T-box print.