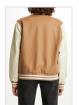

### DROP 1

HI FI FUTURE JACKET LATTE

Style #: 5000006852 Sizes: XS - L Wholesale: €259.00 M.S.R.P.: €700.00

Material Composition: Main Body: 60% Wool, 40% Polyester.
Sleeve: 100% Real Leather. Lining: 100% Polyester
Description: Relax fitted bomber jacket with fully lined interior.

The body is made from a premium wool blend with contrast leather sleeves. It features front and sleeve embroidery, and

Ksubi T-box embroidery

Style #: 5000007075 Sizes: XS - L Wholesale: €104.00 M.S.R.P.: €280.00