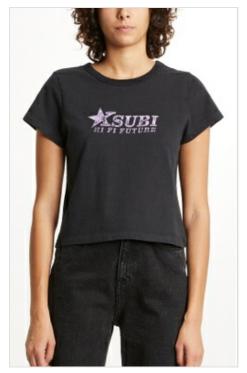

Page: 2 of 39 Womens Pre-Spring 22

HI FI OH G SS TEE WHITE

Style #: 5000006987 Sizes: XS - L Wholesale: €37.00 M.S.R.P.: €100.00

Material Composition: 100% Cotton

Description: Boyfriend t-shirt fit with crew neck, dropped shoulder, short sleeve and rat tail detail. Made from a premium heavy-weight cotton jersey with aged wash and dry hand feel. It features water-based front print and Ksubi t-box print.