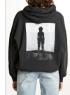

### DROP 1

HI FI FUTURE JACKET LATTE

Style #: 5000006852 Sizes: XS - L Wholesale: €259.00 M.S.R.P.: €700.00

Material Composition: Main Body: 60% Wool, 40% Polyester.
Sleeve: 100% Real Leather. Lining: 100% Polyester
Description: Relax fitted bomber jacket with fully lined interior.

The body is made from a premium wool blend with contrast leather sleeves. It features front and sleeve embroidery, and

Ksubi T-box embroidery

Style #: 5000007075 Sizes: XS - L Wholesale: €104.00 M.S.R.P.: €280.00