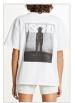

### DROP 1

HI FI FUTURE JACKET LATTE

Style #: 5000006852 Sizes: XS - L Wholesale: €259.00 M.S.R.P.: €700.00

Material Composition: Main Body: 60% Wool, 40% Polyester.
Sleeve: 100% Real Leather. Lining: 100% Polyester
Description: Relax fitted bomber jacket with fully lined interior.

The body is made from a premium wool blend with contrast leather sleeves. It features front and sleeve embroidery, and

Ksubi T-box embroidery

Style #: 5000007075 Sizes: XS - L Wholesale: €104.00 M.S.R.P.: €280.00