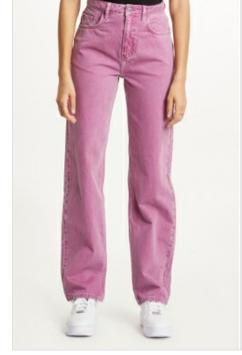

### PLAYBACK VIOLET

Style #: 5000006889 Sizes: 23 - 32 Wholesale: €96.00 M.S.R.P.: €260.00

Material Composition: 80% Cotton, 20% Recycled Cotton
Description: Relaxed straight leg with high waist and classic
five pocket detailing. Made in premium European rigid denim in
overdyed colour with heavy stone wash. Features light grinding,
Ksubi T-box print and back cross embroidery.