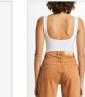

Style #: 5000007108 Sizes: XS - L Wholesale: €52.00 M.S.R.P.: €140.00

Material Composition: 95% PA, 5% Elastane

Description: Body hugging fitted bodysuit with scoop neck and wide straps. Made from a premium European mid-weight rib with soft hand feel and excellent return. It features Sign of the times embroidery and Ksubi T-box embroidery.

Style #: 5000007109 Sizes: XS - L Wholesale: €52.00 M.S.R.P.: €140.00

Material Composition: 95% PA, 5% Elastane

Description: Body hugging fitted bodysuit with scoop neck and wide straps. Made from a premium European mid-weight rib with soft hand feel and excellent return. It features Sign of the times embroidery and Ksubi T-box embroidery.