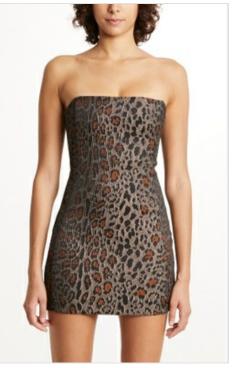

Style #: 5000006275 Sizes: XS-L Wholesale: €111.00 M.S.R.P.: €300.00

Material Composition: 74% Polyester, 25% Cotton, 1%

Description: Body skim fitted, strapless dress with internal side seam boning for support, falls to mini length, concealed back zip closure. Made from a premium jacquard quality in leopard print. It features Ksubi T-box embroidery.