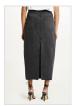

MOTION MIDI SKIRT MERCI

Style #: 5000006884 Sizes: 23 - 32 Wholesale: €104.00 M.S.R.P.: €280.00

Material Composition: 100% Cotton

Description: Mid-rise skirt with classic five pocket styling, exaggerated back split and midi length. Made from a premium European rigid denim in light blue with stone wash. It features

Ksubi T-box print and back cross embroidery.