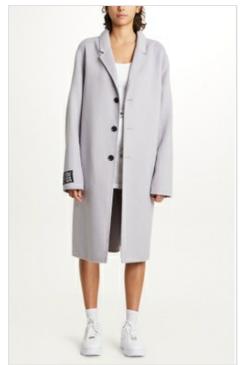

## DROP 2

KAMILLE COAT DUSTED LILAC

Style #: 5000006919 Sizes: XS-L Wholesale: €259.00 M.S.R.P.: €700.00

Material Composition: 60% Wool, 40% Polyester

Description: Relaxed fitted coat that falls to midi length. It has unlined interior, notched lapel, button closure and side pockets. Made from a premium double faced wool blend with soft hand feel. It features branded buttons, Ksubi sleeve tag and T-box embroidery.