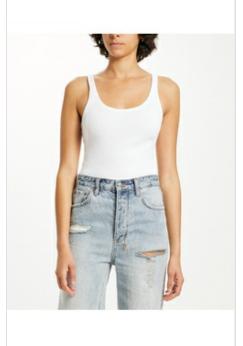

Material Composition: 87% Polyester, 13% Elastane

Description: Body hugging fitted catsuit. It features scoop neck, adjustable shoulder straps and slight flare at hem with side split. Made a premium European stretchy Ponte with textured surface and ultra soft hand feel. Detailing T-box charm in mattee silver and Ksubi T-box print.