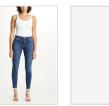

Style #: 5000006886 Sizes: 23 - 32 Wholesale: €83.00 M.S.R.P.: €225.00

Material Composition: 82% Cotton, 16% Polyester, 2%

Elastane

Description: Mid rise, skinny fit jean, ankle grazing length with classic pocket detailing. Made from a premium European rigid denim in mid-blue wash with stone wash and light contrast wear. Features Ksubi T-box print and back cross embroidery.