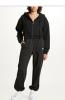

Ksubi T-box print and back cross embroidery.

UNITY ZIP UP HOODIE JET BLACK

Style #: 5000007087 Sizes: XS - L Wholesale: €78.00 M.S.R.P.: €210.00

Material Composition: 100% Cotton

Description: Relaxed fit hoodie with front zip closure, cropped length, drawstring through hood and front welt pockets. Made in a premium brushed back cotton fleece with ultra soft hand feel. It features 3D embroidery across the front and Ksubi T-box print.