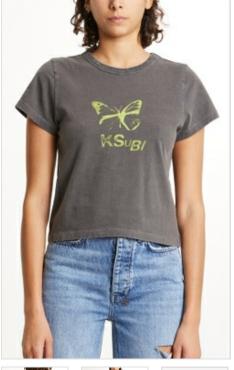

and back cross embroidery.

**BUTTERFLY OH G HOODIE CHARCOAL** 

Style #: 5000006991 Sizes: XS - L Wholesale: €78.00 M.S.R.P.: €210.00

Material Composition: 100% Cotton

Description: Boyfriend hoodie look, oversized fit with dropped shoulder and long sleeve. It has drawcords with metal cord ends, front pouch pocket and signature rats tail. Made in a premium loopback cotton fleece with aged wash. It features digital front

print and Ksubi T-box print.