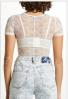

Style #: 5000007079 Sizes: XS-L Wholesale: €70.00 M.S.R.P.: €190.00

Material Composition: 66% Nylon, 34% Spandex

Description: Body hugging fitted top with crew neck and cap sleeves. Made from a premium stretch lace in sheer mesh and custom Ksubi embroidered pattern. Bralette not included.