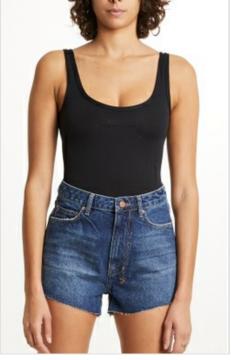

DEBBIE CATSUIT BLACK

Style #: 5000007111 Sizes: XS-L Wholesale: €96.00 M.S.R.P.: €260.00

Material Composition: 95% PA, 5% Elastane Description: Body hugging fitted catsuit with asymmetric

neckline, one-shoulder strap and mid thigh leg length. Made from a premium European mid-weight rib with soft hand feel and excellent return. It features cross dollar embroidery and Ksubi T-

box embroidery.

Page: 18 of 39 Womens Pre-Spring 22 POWERED BY: NUORDER

Sizes: XS-L Wholesale: €52.00 M.S.R.P.: €140.00

Material Composition: 95% PA, 5% Elastane Description: Body hugging fitted bodysuit with asymmetric

neckline and one-shoulder strap. Made from a premium European mid-weight rib with soft hand feel and excellent return. It features cross dollar embroidery and Ksubi T-box embroidery.

Style #: 5000006488 Sizes: XS-L Wholesale: €52.00 M.S.R.P.: €140.00

Material Composition: 95% PA, 5% Elastane Description: Body hugging fitted bodysuit with asymmetric

neckline and one-shoulder strap. Made from a premium European mid-weight rib with soft hand feel and excellent return. It features cross dollar embroidery and Ksubi T-box embroidery.