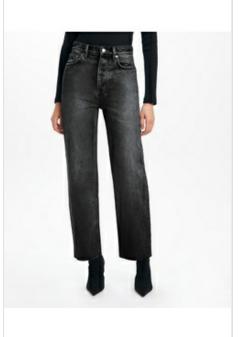

**OVERSIZED JACKET BROWN SUGAR** 

Style #: 5000006894 Sizes: XS - L Wholesale: €94.00 M.S.R.P.: €255.00

Material Composition: 100% Cotton

Description: Oversized fit trucker jacket with button closure, dropped shoulders, front panel detail and pockets. Made in premium European rigid denim in overdyed colour with heavy stone wash. Features light grinding, Ksubi T-box print and back cross embroidery.

PLAYBACK BROWN SUGAR

Style #: 5000006892 Sizes: 23 - 32 Wholesale: €96.00 M.S.R.P.: €260.00

Material Composition: 100% Cotton

Description: Relaxed straight leg with high waist and classic five pocket detailing. Made in premium European rigid denim in overdyed colour with heavy stone wash. Features light grinding,

Ksubi T-box print and back cross embroidery.

UNITY ZIP UP HOODIE JET BLACK

Style #: 5000007087 Sizes: XS - L Wholesale: €78.00 M.S.R.P.: €210.00

Material Composition: 100% Cotton

Description: Relaxed fit hoodie with front zip closure, cropped length, drawstring through hood and front welt pockets. Made in a premium brushed back cotton fleece with ultra soft hand feel. It features 3D embroidery across the front and Ksubi T-box print.