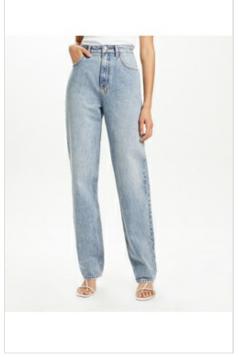

Style #: 5000006891 Sizes: 23 - 32 Wholesale: €96.00 M.S.R.P.: €260.00

Material Composition: 100% Cotton

Description: Relaxed straight leg jean with mid rise and classic five pocket detailing. Made from a premium European rigid denim in mid-blue wash with stone wash and light contrast wear. Features Ksubi T-box print and back cross embroidery.

Style #: 5000006887 Sizes: 23 - 32 Wholesale: €83.00 M.S.R.P.: €225.00

Material Composition: 82% Cotton, 16% Polyester, 2%

Elastane

Description: Super skinny fit, high rise and ankle grazing length with classic five pocket styling. Made from a premium European rigid denim in mid-blue wash with stone wash and light contrast wear. Features Ksubi T-box print and back cross embroidery.

Style #: 5000006886 Sizes: 23 - 32 Wholesale: €83.00 M.S.R.P.: €225.00

Material Composition: 82% Cotton, 16% Polyester, 2%

Elastane

Description: Mid rise, skinny fit jean, ankle grazing length with classic pocket detailing. Made from a premium European rigid denim in mid-blue wash with stone wash and light contrast wear. Features Ksubi T-box print and back cross embroidery.