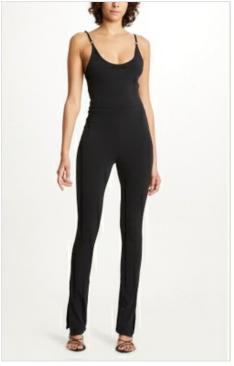

Material Composition: 87% Polyester, 13% Elastane

Description: Body hugging fitted catsuit. It features scoop neck, adjustable shoulder straps and slight flare at hem with side split. Made a premium European stretchy Ponte with textured surface and ultra soft hand feel. Detailing T-box charm in mattee silver and Ksubi T-box print.