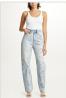

Style #: 5000006891 Sizes: 23 - 32 Wholesale: €96.00 M.S.R.P.: €260.00

Material Composition: 100% Cotton

Description: Relaxed straight leg jean with mid rise and classic five pocket detailing. Made from a premium European rigid denim in mid-blue wash with stone wash and light contrast wear. Features Ksubi T-box print and back cross embroidery.

#### POINTER BLUEBELL

Style #: 5000006885 Sizes: 23 - 32 Wholesale: €83.00 M.S.R.P.: €225.00

Material Composition: 100% Cotton

Description: High wasted relaxed leg which tapers at hem with classic five pocket styling. Made from a premium European rigid denim in mid-blue wash with stone wash and light contrast wear. Features Ksubi T-box print and back cross embroidery.