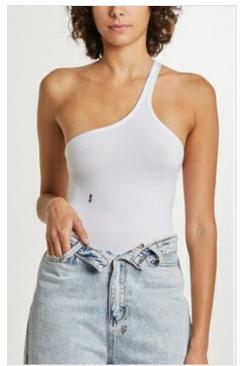

Style #: 5000007108 Sizes: XS - L Wholesale: €52.00 M.S.R.P.: €140.00

Material Composition: 95% PA, 5% Elastane

Description: Body hugging fitted bodysuit with scoop neck and wide straps. Made from a premium European mid-weight rib with soft hand feel and excellent return. It features Sign of the times embroidery and Ksubi T-box embroidery.