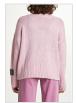

## **OVERSIZED KNIT LILAC**

Style #: 5000007097 Sizes: XS - L Wholesale: €130.00 M.S.R.P.: €350.00

Material Composition: 50% Acrylic, 30% Nylon, 20% Wool Description: Oversized fit knit with wide turtle neck, wide sleeves and side seam splits at hem. From a premium wool blend yarn with soft hand feel. It features cross dollar embroidery, large back cross embroidery, Ksubi sleeve tag and T-box embroidery. SAMPLE NOTE: Cross dollar will be moved

to the wearers left hand side