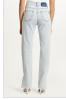

Style #: 5000006891 Sizes: 23 - 32 Wholesale: €96.00 M.S.R.P.: €260.00

Material Composition: 100% Cotton

Description: Relaxed straight leg jean with mid rise and classic five pocket detailing. Made from a premium European rigid denim in mid-blue wash with stone wash and light contrast wear. Features Ksubi T-box print and back cross embroidery.

#### POINTER BLUEBELL

Style #: 5000006885 Sizes: 23 - 32 Wholesale: €83.00 M.S.R.P.: €225.00

Material Composition: 100% Cotton

Description: High wasted relaxed leg which tapers at hem with classic five pocket styling. Made from a premium European rigid denim in mid-blue wash with stone wash and light contrast wear. Features Ksubi T-box print and back cross embroidery.