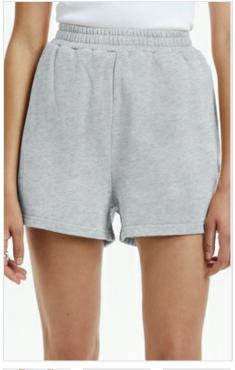

#### **3 X 4 TRAK SHORT ARCTIC**

Style #: 5000007055 Sizes: XS - L Wholesale: €61.00 M.S.R.P.: €165.00

Material Composition: 100% Cotton

Description: Relaxed fit short, mid rise with elasticated wasitband and inside adjustable drawcord. Made in a premium 100% loopback cotton fleece with aged wash. Featuring cross dollar embroidery in tonal colour and Ksubi branding.