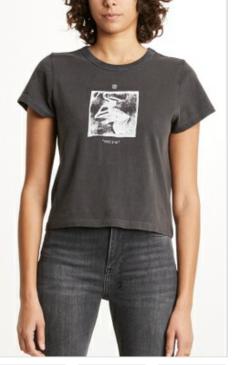

Page: 2 of 39 Womens Pre-Spring 22

HI FI OH G SS TEE WHITE

Style #: 5000006987 Sizes: XS - L Wholesale: €37.00 M.S.R.P.: €100.00

Material Composition: 100% Cotton

Description: Boyfriend t-shirt fit with crew neck, dropped shoulder, short sleeve and rat tail detail. Made from a premium heavy-weight cotton jersey with aged wash and dry hand feel. It features water-based front print and Ksubi t-box print.