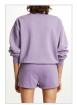

## **OVERSIZED KNIT LILAC**

Style #: 5000007097 Sizes: XS - L Wholesale: €130.00 M.S.R.P.: €350.00

Material Composition: 50% Acrylic, 30% Nylon, 20% Wool Description: Oversized fit knit with wide turtle neck, wide sleeves and side seam splits at hem. From a premium wool blend yarn with soft hand feel. It features cross dollar embroidery, large back cross embroidery, Ksubi sleeve tag and T-box embroidery. SAMPLE NOTE: Cross dollar will be moved

to the wearers left hand side