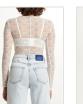

### BORDERLINE LS BODYSUIT MELODY LACE

Style #: 5000007080 Sizes: XS-L Wholesale: €78.00 M.S.R.P.: €210.00

Material Composition: 66% Nylon, 34% Spandex Description: Fitted bodysuit with crew neck, long sleeve and

snap closure at crotch. Made from a premium stretch lace in sheer mesh and custom Ksubi embroidered pattern. Bralette not

included.

Style #: 5000006791 Sizes: 23 - 32 Wholesale: €104.00 M.S.R.P.: €280.00