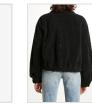

### BOMBER JACKET BLACK BORG

Style #: 5000006854 Sizes: XS - L Wholesale: €152.00 M.S.R.P.: €410.00

Material Composition: 100% Polyester

Description: Relax fitted bomber jacket. Its fully lined with collar, front pockets, cuffs and elasticated back waistband. Made from a premium plushed borg quality with soft hand feel. It features back cross embroidery and Ksubi T-box embroidery.