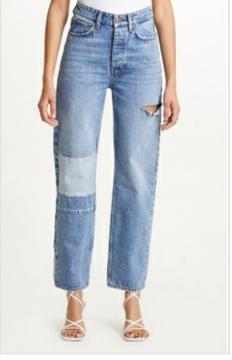

Style #: 5000006891 Sizes: 23 - 32 Wholesale: €96.00 M.S.R.P.: €260.00

Material Composition: 100% Cotton

Description: Relaxed straight leg jean with mid rise and classic five pocket detailing. Made from a premium European rigid denim in mid-blue wash with stone wash and light contrast wear. Features Ksubi T-box print and back cross embroidery.