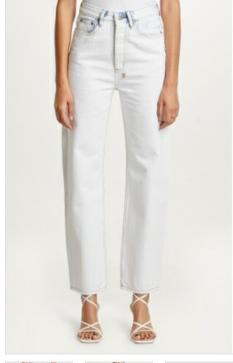

Style #: 5000006910 Sizes: 23 - 32 Wholesale: €74.00 M.S.R.P.: €200.00

Material Composition: 100% Cotton

Description: High waisted fitted short and thigh grazing cut-off hem. Made from a premium European rigid denim in white. It features copper hardware, Ksubi T-box print and back cross embroidery.