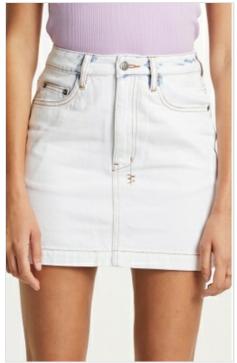

Style #: 5000006910 Sizes: 23 - 32 Wholesale: €74.00 M.S.R.P.: €200.00

Material Composition: 100% Cotton

Description: High waisted fitted short and thigh grazing cut-off hem. Made from a premium European rigid denim in white. It features copper hardware, Ksubi T-box print and back cross embroidery.