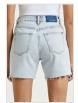

Style #: 5000006910 Sizes: 23 - 32 Wholesale: €74.00 M.S.R.P.: €200.00

Material Composition: 100% Cotton

Description: High waisted fitted short and thigh grazing cut-off hem. Made from a premium European rigid denim in white. It features copper hardware, Ksubi T-box print and back cross embroidery.