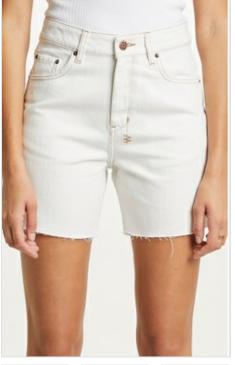

Style #: 5000006910 Sizes: 23 - 32 Wholesale: €74.00 M.S.R.P.: €200.00

Material Composition: 100% Cotton

Description: High waisted fitted short and thigh grazing cut-off hem. Made from a premium European rigid denim in white. It features copper hardware, Ksubi T-box print and back cross embroidery.