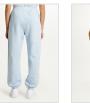

Material Composition: 100% Cotton

Description: Relaxed straight leg jean with mid rise and classic five pocket detailing. Made from a premium rigid denim in light blue stone wash with laser repeat print. It features Ksubi T-box

and back cross embroidery.

SUPER NOVA SHIRT WHITE

Style #: 5000007085 Sizes: XS - L Wholesale: €78.00 M.S.R.P.: €210.00

Material Composition: 100% Cotton

Description: Oversized fit, button through shirt with collar, long sleeve, curved hem. Made from a premium light-weight cotton voile. It features front split detail, back tuck detail, branded buttons, cross dollar embroidery and Ksubi T-box print.