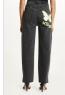

**BROOKLYN JEAN PHANTOM** 

Style #: 5000007125 Sizes: 23 - 32 Wholesale: €96.00 M.S.R.P.: €260.00

Material Composition: 100% Cotton

Description: Relaxed straight leg jean with mid rise and classic five pocket detailing. Made from a premium rigid denim in dusted black with stone wash. Features light grinding, Ksubi T-box print

and back cross embroidery.

**BUTTERFLY OH G HOODIE CHARCOAL** 

Style #: 5000006991 Sizes: XS - L Wholesale: €78.00 M.S.R.P.: €210.00

Material Composition: 100% Cotton

Description: Boyfriend hoodie look, oversized fit with dropped shoulder and long sleeve. It has drawcords with metal cord ends, front pouch pocket and signature rats tail. Made in a premium loopback cotton fleece with aged wash. It features digital front