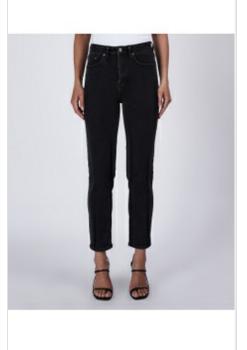

#### MOTION MIDI SKIRT PHANTOM

Style #: 5000006784 Sizes: 23 - 32 Wholesale: €104.00 M.S.R.P.: €280.00

Material Composition: 100% Cotton

Description: Mid-rise skirt with classic five pocket styling, exaggerated back split and midi length. Made from a premium rigid denim in dusted black with stone wash. Features flattering front and back panel lines, light grinding, Ksubi T-box print and back cross embroidery.

Style #: 5000006788 Sizes: 23 - 32 Wholesale: €74.00 M.S.R.P.: €200.00

Material Composition: 100% Cotton

Description: Mid rise waist, high thigh grazing length with raw cut hem. Made from a premium rigid denim in dusted black with stone wash. Features light grinding, Ksubi T-box print and back cross embroidery.