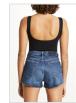

DEBBIE CATSUIT BLACK

Style #: 5000007111 Sizes: XS-L Wholesale: €96.00 M.S.R.P.: €260.00

Material Composition: 95% PA, 5% Elastane Description: Body hugging fitted catsuit with asymmetric

neckline, one-shoulder strap and mid thigh leg length. Made from a premium European mid-weight rib with soft hand feel and excellent return. It features cross dollar embroidery and Ksubi T-

box embroidery.

Page: 18 of 39 Womens Pre-Spring 22 POWERED BY: NUORDER

Sizes: XS-L Wholesale: €52.00 M.S.R.P.: €140.00

Material Composition: 95% PA, 5% Elastane Description: Body hugging fitted bodysuit with asymmetric

neckline and one-shoulder strap. Made from a premium European mid-weight rib with soft hand feel and excellent return. It features cross dollar embroidery and Ksubi T-box embroidery.

Style #: 5000006488 Sizes: XS-L Wholesale: €52.00 M.S.R.P.: €140.00

Material Composition: 95% PA, 5% Elastane Description: Body hugging fitted bodysuit with asymmetric

neckline and one-shoulder strap. Made from a premium European mid-weight rib with soft hand feel and excellent return. It features cross dollar embroidery and Ksubi T-box embroidery.