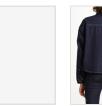

### DROP 1

HI FI FUTURE JACKET LATTE

Style #: 5000006852 Sizes: XS - L Wholesale: €259.00 M.S.R.P.: €700.00

Material Composition: Main Body: 60% Wool, 40% Polyester.
Sleeve: 100% Real Leather. Lining: 100% Polyester
Description: Relax fitted bomber jacket with fully lined interior.

The body is made from a premium wool blend with contrast leather sleeves. It features front and sleeve embroidery, and

Ksubi T-box embroidery

Style #: 5000007075 Sizes: XS - L Wholesale: €104.00 M.S.R.P.: €280.00