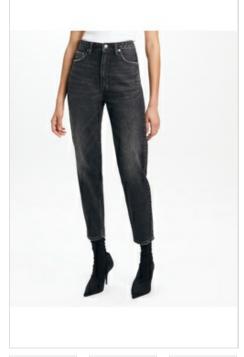

Style #: 5000006891 Sizes: 23 - 32 Wholesale: €96.00 M.S.R.P.: €260.00

Material Composition: 100% Cotton

Description: Relaxed straight leg jean with mid rise and classic five pocket detailing. Made from a premium European rigid denim in mid-blue wash with stone wash and light contrast wear. Features Ksubi T-box print and back cross embroidery.

#### POINTER BLUEBELL

Style #: 5000006885 Sizes: 23 - 32 Wholesale: €83.00 M.S.R.P.: €225.00

Material Composition: 100% Cotton

Description: High wasted relaxed leg which tapers at hem with classic five pocket styling. Made from a premium European rigid denim in mid-blue wash with stone wash and light contrast wear. Features Ksubi T-box print and back cross embroidery.