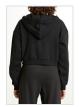

Ksubi T-box print and back cross embroidery.

UNITY ZIP UP HOODIE JET BLACK

Style #: 5000007087 Sizes: XS - L Wholesale: €78.00 M.S.R.P.: €210.00

Material Composition: 100% Cotton

Description: Relaxed fit hoodie with front zip closure, cropped length, drawstring through hood and front welt pockets. Made in a premium brushed back cotton fleece with ultra soft hand feel. It features 3D embroidery across the front and Ksubi T-box print.