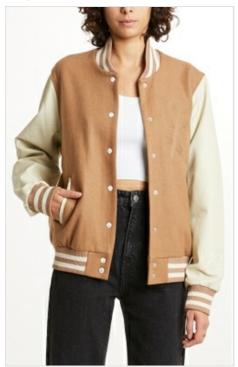

### DROP 1

HI FI FUTURE JACKET LATTE

Style #: 5000006852 Sizes: XS - L Wholesale: €259.00 M.S.R.P.: €700.00

Material Composition: Main Body: 60% Wool, 40% Polyester.
Sleeve: 100% Real Leather. Lining: 100% Polyester
Description: Relax fitted bomber jacket with fully lined interior.

The body is made from a premium wool blend with contrast leather sleeves. It features front and sleeve embroidery, and

Ksubi T-box embroidery

Style #: 5000007075 Sizes: XS - L Wholesale: €104.00 M.S.R.P.: €280.00