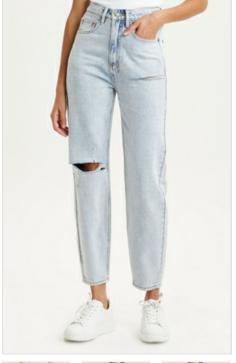

Style #: 5000006910 Sizes: 23 - 32 Wholesale: €74.00 M.S.R.P.: €200.00

Material Composition: 100% Cotton

Description: High waisted fitted short and thigh grazing cut-off hem. Made from a premium European rigid denim in white. It features copper hardware, Ksubi T-box print and back cross embroidery.

NINE O SUGAR RUSH

Style #: 5000006911 Sizes: 23 - 32 Wholesale: €83.00 M.S.R.P.: €225.00

Material Composition: 100% Cotton

Description: Slim cigarette fit, high rise and crop length with classic five pocket detailing. Made from a premium European rigid denim in white. It features copper hardware, Ksubi T-box print and back cross embroidery.