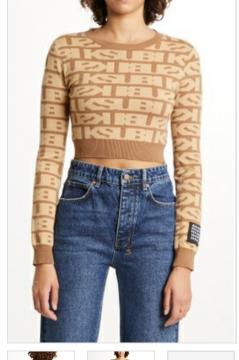

## **OVERSIZED KNIT BROWN SUGAR**

Style #: 5000007096 Sizes: XS - L Wholesale: €130.00 M.S.R.P.: €350.00

Material Composition: 50% Acrylic, 30% Nylon, 20% Wool Description: Oversized fit knit with wide turtle neck, wide sleeves and side seam splits at hem. From a premium wool blend yarn with soft hand feel. It features cross dollar embroidery, large back cross embroidery, Ksubi sleeve tag and T-box embroidery. SAMPLE NOTE: Cross dollar will be moved to the wearers left hand side