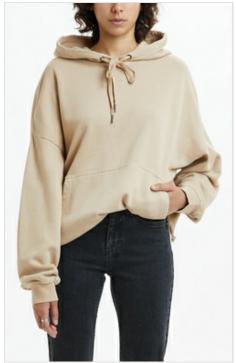

Style #: 5000007110 Sizes: XS - L Wholesale: €78.00 M.S.R.P.: €210.00

Material Composition: 100% Cotton

Description: Boyfriend hoodie look, oversized fit with dropped shoulder and long sleeve. It has drawcords with metal cord ends, front pouch pocket and signature rats tail. Made in a premium loopback cotton fleece with aged wash. It features front and back plastisol print and Ksubi T-box print.