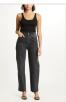

#### **BROOKLYN JEAN SKREAM TRASHED**

Style #: 5000005822 Sizes: 23 - 32 Wholesale: €100.00 M.S.R.P.: €270.00

Material Composition: 100% Cotton

Description: Relaxed straight leg jean with mid rise and classic five pocket styling. Made from a premium rigid denim in a ligh blue stone wash. Features knee slash, decons, repair stitching detail and light distressing. Finished with Ksubi branding.

Style #: 5000006513 Sizes: 23 - 32 Wholesale: €100.00 M.S.R.P.: €270.00

Material Composition: 100% Cotton

Description: Relaxed straight leg jean with mid rise and classic five pocket detailing. Made from a premium European rigid denim in mid blue with vintage wash and light contrast wear. Features thigh slashes with repair stitches and signature Ksubi branding.