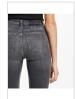

Style #: 5000006891 Sizes: 23 - 32 Wholesale: €96.00 M.S.R.P.: €260.00

Material Composition: 100% Cotton

Description: Relaxed straight leg jean with mid rise and classic five pocket detailing. Made from a premium European rigid denim in mid-blue wash with stone wash and light contrast wear. Features Ksubi T-box print and back cross embroidery.