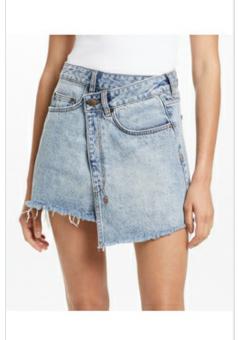

## RAP SKIRT CLAS SICK

Style #: 1000062829 Sizes: 23 - 32 Wholesale: €70.00 M.S.R.P.: €189.00

Material Composition: 100% Cotton

Description: Asymmetric front, 'wrap' style mini, rigid denim.

Heavy wash / distressing / frayed hem