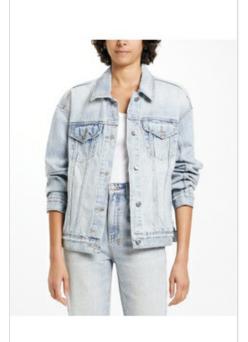

**OVERSIZED JACKET BROWN SUGAR** 

Style #: 5000006894 Sizes: XS - L Wholesale: €94.00 M.S.R.P.: €255.00

Material Composition: 100% Cotton

Description: Oversized fit trucker jacket with button closure, dropped shoulders, front panel detail and pockets. Made in premium European rigid denim in overdyed colour with heavy stone wash. Features light grinding, Ksubi T-box print and back cross embroidery.