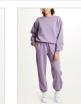

## **OVERSIZED KNIT LILAC**

Style #: 5000007097 Sizes: XS - L Wholesale: €130.00 M.S.R.P.: €350.00

Material Composition: 50% Acrylic, 30% Nylon, 20% Wool Description: Oversized fit knit with wide turtle neck, wide sleeves and side seam splits at hem. From a premium wool blend yarn with soft hand feel. It features cross dollar embroidery, large back cross embroidery, Ksubi sleeve tag and T-box embroidery. SAMPLE NOTE: Cross dollar will be moved

to the wearers left hand side