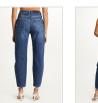

KALI SHORT BLUEBELL

Style #: 5000006888 Sizes: 23 - 32 Wholesale: €74.00 M.S.R.P.: €200.00

Material Composition: 100% Cotton

Description: Mid rise waist, high thigh grazing length with raw cut hem. Made from a premium European rigid denim in midblue wash with stone wash and light contrast wear. Features

Ksubi T-box print and back cross embroidery.

**NINE O BLUEBELL** 

Style #: 5000006893 Sizes: 23 - 32 Wholesale: €83.00 M.S.R.P.: €225.00

Material Composition: 100% Cotton

Description: Slim cigarette fit, high rise and crop length with classic five pocket detailing. Made from a premium European rigid denim in mid-blue wash with stone wash and light contrast wear. Features Ksubi T-box print and back cross embroidery.