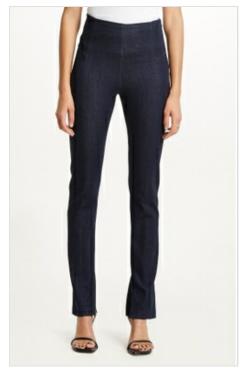

Ksubi hardware, T-box and back cross embroidery.

**LUNA LEGGING MOONLIGHT** 

Style #: 5000006537 Sizes: 23 - 32 Wholesale: €78.00 M.S.R.P.: €210.00

Material Composition: 82% Cotton, 16% Polyester, 2%

Elastane

Description: High-rise and full length super skinny legging with slimming seam detailing and invisible zippers at hem. Made from a premium European power stretch denim in dark indigo. It features Ksubi T-box and back cross embroidery.