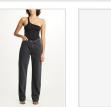

DEBBIE CATSUIT BLACK

Style #: 5000007111 Sizes: XS-L Wholesale: €96.00 M.S.R.P.: €260.00

Material Composition: 95% PA, 5% Elastane Description: Body hugging fitted catsuit with asymmetric

neckline, one-shoulder strap and mid thigh leg length. Made from a premium European mid-weight rib with soft hand feel and excellent return. It features cross dollar embroidery and Ksubi T-