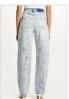

Style #: 5000006910 Sizes: 23 - 32 Wholesale: €74.00 M.S.R.P.: €200.00

Material Composition: 100% Cotton

Description: High waisted fitted short and thigh grazing cut-off hem. Made from a premium European rigid denim in white. It features copper hardware, Ksubi T-box print and back cross embroidery.

NINE O SUGAR RUSH

Style #: 5000006911 Sizes: 23 - 32 Wholesale: €83.00 M.S.R.P.: €225.00

Material Composition: 100% Cotton

Description: Slim cigarette fit, high rise and crop length with classic five pocket detailing. Made from a premium European rigid denim in white. It features copper hardware, Ksubi T-box print and back cross embroidery.