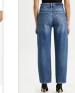

Style #: 5000006891 Sizes: 23 - 32 Wholesale: €96.00 M.S.R.P.: €260.00

Material Composition: 100% Cotton

Description: Relaxed straight leg jean with mid rise and classic five pocket detailing. Made from a premium European rigid denim in mid-blue wash with stone wash and light contrast wear. Features Ksubi T-box print and back cross embroidery.

#### POINTER BLUEBELL

Style #: 5000006885 Sizes: 23 - 32 Wholesale: €83.00 M.S.R.P.: €225.00

Material Composition: 100% Cotton

Description: High wasted relaxed leg which tapers at hem with classic five pocket styling. Made from a premium European rigid denim in mid-blue wash with stone wash and light contrast wear. Features Ksubi T-box print and back cross embroidery.