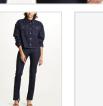

### DROP 1

HI FI FUTURE JACKET LATTE

Style #: 5000006852 Sizes: XS - L Wholesale: €259.00 M.S.R.P.: €700.00

Material Composition: Main Body: 60% Wool, 40% Polyester.
Sleeve: 100% Real Leather. Lining: 100% Polyester
Description: Relax fitted bomber jacket with fully lined interior.

The body is made from a premium wool blend with contrast leather sleeves. It features front and sleeve embroidery, and

Ksubi T-box embroidery

Style #: 5000007075 Sizes: XS - L Wholesale: €104.00 M.S.R.P.: €280.00