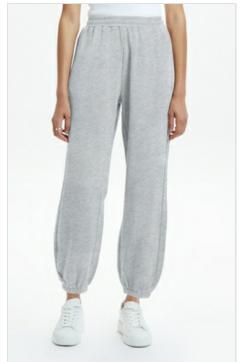

ARLE**

Style #: 5000006411 Sizes: XS-L Wholesale: €67.00 M.S.R.P.: €180.00

Material Composition: 100% Cotton

Description: Relaxed fit sweater with dropped shoulder, long sleeves and rib details. Made in a premium 100% cotton fleece in grey marl. Detailing cross dollar embroidery in tonal colour and Ksubi branding.

3 X 4 OH G HOODIE GREY MARLE

Style #: 5000006412 Sizes: XS-L Wholesale: €74.00 M.S.R.P.: €200.00

Material Composition: 100% Cotton

Description: Boyfriend hoodie look, oversized fit with dropped shoulder and long sleeve. Featuring rat tail, drawcords with metal cord ends and a front pouch pocket. Made in a premium 100% cotton fleece in grey marle. Detailing cross dollar embroidery in tonal colour and Ksubi branding.

Page: 29 of 39 Womens Pre-Spring 22 POWERED BY: NUORDER



























Style #: 5000006413 Sizes: XS - L Wholesale: €67.00 M.S.R.P.: €180.00

Material Composition: 100% Cotton

Description: Relaxed fit, mid rise with elasticated wasitband and cuffs at ankle. Made in a premium 100% cotton fleece in grey marl. Detailing cross dollar embroidery in tonal colour and Ksubi branding.



Style #: 5000006414 Sizes: XS - L Wholesale: €57.00 M.S.R.P.: €155.00

Material Composition: 100% Cotton

Description: Relaxed fit short, mid rise with elasticated wasitband and inside adjustable drawcord. Made in a premium 100% cotton fleece in grey marl. Detailing cross dollar embroidery in tonal colour and Ksubi branding.

**3 X 4 MINI SS TEE LATTE** 

Style #: 5000006328 Sizes: XS - L Wholesale: €37.00 M.S.R.P.: €100.00

Material Composition: 100% Cotton