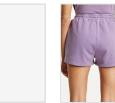

## **OVERSIZED KNIT LILAC**

Style #: 5000007097 Sizes: XS - L Wholesale: €130.00 M.S.R.P.: €350.00

Material Composition: 50% Acrylic, 30% Nylon, 20% Wool Description: Oversized fit knit with wide turtle neck, wide sleeves and side seam splits at hem. From a premium wool blend yarn with soft hand feel. It features cross dollar embroidery, large back cross embroidery, Ksubi sleeve tag and T-box embroidery. SAMPLE NOTE: Cross dollar will be moved

to the wearers left hand side