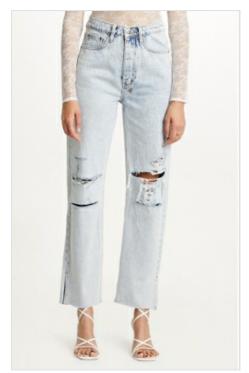

#### **BROOKLYN JEAN SKREAM TRASHED**

Style #: 5000005822 Sizes: 23 - 32 Wholesale: €100.00 M.S.R.P.: €270.00

Material Composition: 100% Cotton

Description: Relaxed straight leg jean with mid rise and classic five pocket styling. Made from a premium rigid denim in a ligh blue stone wash. Features knee slash, decons, repair stitching detail and light distressing. Finished with Ksubi branding.