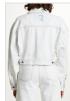

### DROP 1

HI FI FUTURE JACKET LATTE

Style #: 5000006852 Sizes: XS - L Wholesale: €259.00 M.S.R.P.: €700.00

Material Composition: Main Body: 60% Wool, 40% Polyester.
Sleeve: 100% Real Leather. Lining: 100% Polyester
Description: Relax fitted bomber jacket with fully lined interior.

The body is made from a premium wool blend with contrast leather sleeves. It features front and sleeve embroidery, and

Ksubi T-box embroidery

Style #: 5000007075 Sizes: XS - L Wholesale: €104.00 M.S.R.P.: €280.00