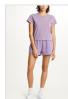

## **OVERSIZED KNIT LILAC**

Style #: 5000007097 Sizes: XS - L Wholesale: €130.00 M.S.R.P.: €350.00

Material Composition: 50% Acrylic, 30% Nylon, 20% Wool Description: Oversized fit knit with wide turtle neck, wide sleeves and side seam splits at hem. From a premium wool blend yarn with soft hand feel. It features cross dollar embroidery, large back cross embroidery, Ksubi sleeve tag and T-box embroidery. SAMPLE NOTE: Cross dollar will be moved

to the wearers left hand side