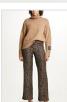

Style #: 5000007006

THREE AM PANT LEOPARD

Sizes: 23 - 32 Wholesale: €104.00 M.S.R.P.: €280.00

Material Composition: 74% Polyester, 25% Cotton, 1%

Elastane

Description: Slight boot leg, with high waist and concealed zip closure at the back. Made from a premium jacquard quality in leopard print. It features Ksubi T-box embroidery.