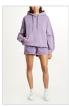

## **OVERSIZED KNIT LILAC**

Style #: 5000007097 Sizes: XS - L Wholesale: €130.00 M.S.R.P.: €350.00

Material Composition: 50% Acrylic, 30% Nylon, 20% Wool Description: Oversized fit knit with wide turtle neck, wide sleeves and side seam splits at hem. From a premium wool blend yarn with soft hand feel. It features cross dollar embroidery, large back cross embroidery, Ksubi sleeve tag and T-box embroidery. SAMPLE NOTE: Cross dollar will be moved

to the wearers left hand side