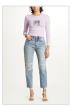

Style #: 5000006887 Sizes: 23 - 32 Wholesale: €83.00 M.S.R.P.: €225.00

Material Composition: 82% Cotton, 16% Polyester, 2%

Elastane

Description: Super skinny fit, high rise and ankle grazing length with classic five pocket styling. Made from a premium European rigid denim in mid-blue wash with stone wash and light contrast wear. Features Ksubi T-box print and back cross embroidery.

Style #: 5000006886 Sizes: 23 - 32 Wholesale: €83.00 M.S.R.P.: €225.00

Material Composition: 82% Cotton, 16% Polyester, 2%

Elastane

Description: Mid rise, skinny fit jean, ankle grazing length with classic pocket detailing. Made from a premium European rigid denim in mid-blue wash with stone wash and light contrast wear. Features Ksubi T-box print and back cross embroidery.