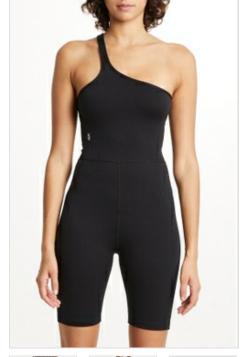

DEBBIE CATSUIT BLACK

Style #: 5000007111 Sizes: XS-L Wholesale: €96.00 M.S.R.P.: €260.00

Material Composition: 95% PA, 5% Elastane Description: Body hugging fitted catsuit with asymmetric

neckline, one-shoulder strap and mid thigh leg length. Made from a premium European mid-weight rib with soft hand feel and excellent return. It features cross dollar embroidery and Ksubi T-

box embroidery.

Page: 18 of 39 Womens Pre-Spring 22 POWERED BY: NUORDER

Sizes: XS-L Wholesale: €52.00 M.S.R.P.: €140.00

Material Composition: 95% PA, 5% Elastane Description: Body hugging fitted bodysuit with asymmetric

neckline and one-shoulder strap. Made from a premium European mid-weight rib with soft hand feel and excellent return. It features cross dollar embroidery and Ksubi T-box embroidery.

Style #: 5000006488 Sizes: XS-L Wholesale: €52.00 M.S.R.P.: €140.00