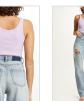

ARISE TANK LATTE

Style #: 5000007112 Sizes: XS - L Wholesale: €33.00 M.S.R.P.: €90.00

Material Composition: 98% Cotton, 2% Elastane Description: Fitted tank with scoop neck and narrow shoulder straps. Made from a premium European midweight rib with smooth, dry hand feel. Features dollar sign embroidery and Ksubi T-box embroidery.

## ARISE TANK LILAC

Style #: 5000007105 Sizes: XS - L Wholesale: €33.00 M.S.R.P.: €90.00

Material Composition: 98% Cotton, 2% Elastane
Description: Fitted tank with scoop neck and narrow shoulder straps. Made from a premium European midweight rib with smooth, dry hand feel. Features dollar sign embroidery and Ksubi T-box embroidery.