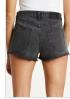

Style #: 5000006788 Sizes: 23 - 32 Wholesale: €74.00 M.S.R.P.: €200.00

Material Composition: 100% Cotton

Description: Mid rise waist, high thigh grazing length with raw cut hem. Made from a premium rigid denim in dusted black with stone wash. Features light grinding, Ksubi T-box print and back cross embroidery.

KALI SHORT BLUEBELL

Style #: 5000006888 Sizes: 23 - 32 Wholesale: €74.00 M.S.R.P.: €200.00

Material Composition: 100% Cotton

Description: Mid rise waist, high thigh grazing length with raw cut hem. Made from a premium European rigid denim in midblue wash with stone wash and light contrast wear. Features

Ksubi T-box print and back cross embroidery.

**NINE O BLUEBELL** 

Style #: 5000006893 Sizes: 23 - 32 Wholesale: €83.00 M.S.R.P.: €225.00

Material Composition: 100% Cotton

Description: Slim cigarette fit, high rise and crop length with classic five pocket detailing. Made from a premium European rigid denim in mid-blue wash with stone wash and light contrast wear. Features Ksubi T-box print and back cross embroidery.