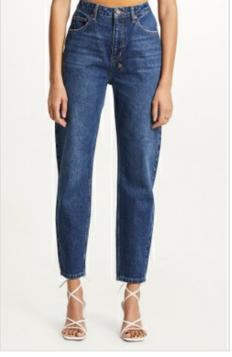

Ksubi T-box print and back cross embroidery.

**NINE O BLUEBELL** 

Style #: 5000006893 Sizes: 23 - 32 Wholesale: €83.00 M.S.R.P.: €225.00

Material Composition: 100% Cotton

Description: Slim cigarette fit, high rise and crop length with classic five pocket detailing. Made from a premium European rigid denim in mid-blue wash with stone wash and light contrast wear. Features Ksubi T-box print and back cross embroidery.