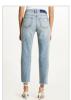

Style #: 5000006891 Sizes: 23 - 32 Wholesale: €96.00 M.S.R.P.: €260.00

Material Composition: 100% Cotton

Description: Relaxed straight leg jean with mid rise and classic five pocket detailing. Made from a premium European rigid denim in mid-blue wash with stone wash and light contrast wear. Features Ksubi T-box print and back cross embroidery.

#### POINTER BLUEBELL

Style #: 5000006885 Sizes: 23 - 32 Wholesale: €83.00 M.S.R.P.: €225.00

Material Composition: 100% Cotton

Description: High wasted relaxed leg which tapers at hem with classic five pocket styling. Made from a premium European rigid denim in mid-blue wash with stone wash and light contrast wear. Features Ksubi T-box print and back cross embroidery.