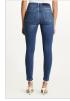

Style #: 5000006891 Sizes: 23 - 32 Wholesale: €96.00 M.S.R.P.: €260.00

Material Composition: 100% Cotton

Description: Relaxed straight leg jean with mid rise and classic five pocket detailing. Made from a premium European rigid denim in mid-blue wash with stone wash and light contrast wear. Features Ksubi T-box print and back cross embroidery.