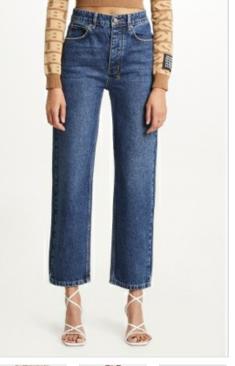

Style #: 5000006891 Sizes: 23 - 32 Wholesale: €96.00 M.S.R.P.: €260.00

Material Composition: 100% Cotton

Description: Relaxed straight leg jean with mid rise and classic five pocket detailing. Made from a premium European rigid denim in mid-blue wash with stone wash and light contrast wear. Features Ksubi T-box print and back cross embroidery.