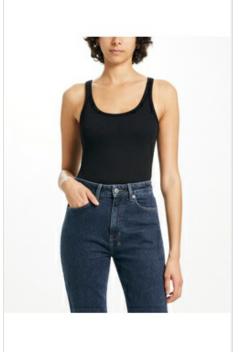

Material Composition: 87% Polyester, 13% Elastane

Description: Body hugging fitted catsuit. It features scoop neck, adjustable shoulder straps and slight flare at hem with side split. Made a premium European stretchy Ponte with textured surface and ultra soft hand feel. Detailing T-box charm in mattee silver and Ksubi T-box print.