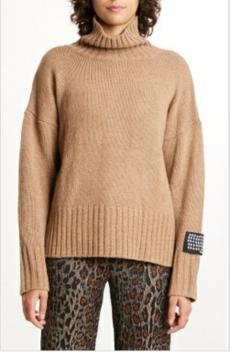

Style #: 5000006906 Sizes: XS - L Wholesale: €111.00 M.S.R.P.: €300.00

Material Composition: 35% Viscose, 29% Lambswool, 20%

Nylon, 8% Cashmere, 8% Angora

Description: Relaxed fitting, boxy silhouette vest with V-neck. Made from a cashmere/angora/lambswool blend yarn with soft hand feel. It features cross dollar embroidery, Ksubi T-box

embroidery and sleeve tag.