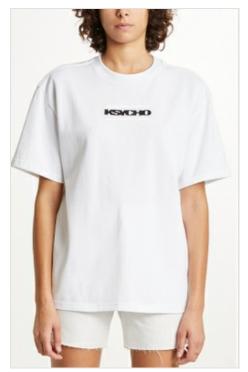

Page: 5 of 39 Womens Pre-Spring 22

KSYCHO OH G SS TEE WHITE

Style #: 5000007098 Sizes: XS - L Wholesale: €37.00 M.S.R.P.: €100.00

Material Composition: 100% Cotton

Description: Boyfriend t-shirt fit with crew neck, dropped shoulder, short sleeve and rat tail detail. Made from a premium European, heavy-weight cotton jersey with dry hand feel. It features front raise rubber print, back screen print and Ksubi t-box print.