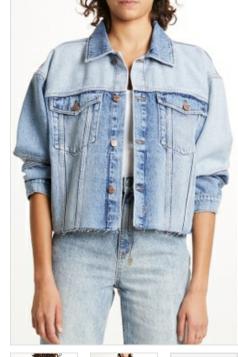

Style #: 5000006779 Sizes: XS - L Wholesale: €104.00 M.S.R.P.: €280.00

Material Composition: 100% Cotton

Description: Oversized trucker with classic denim detailing and cropped length. Made from a premium rigid denim in bleached indigo wash. It features light grinding, hardware and T-box print.