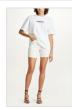

Page: 2 of 39 Womens Pre-Spring 22

HI FI OH G SS TEE WHITE

Style #: 5000006987 Sizes: XS - L Wholesale: €37.00 M.S.R.P.: €100.00

Material Composition: 100% Cotton

Description: Boyfriend t-shirt fit with crew neck, dropped shoulder, short sleeve and rat tail detail. Made from a premium heavy-weight cotton jersey with aged wash and dry hand feel. It features water-based front print and Ksubi t-box print.