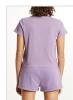

## **OVERSIZED KNIT LILAC**

Style #: 5000007097 Sizes: XS - L Wholesale: €130.00 M.S.R.P.: €350.00

Material Composition: 50% Acrylic, 30% Nylon, 20% Wool Description: Oversized fit knit with wide turtle neck, wide sleeves and side seam splits at hem. From a premium wool blend yarn with soft hand feel. It features cross dollar embroidery, large back cross embroidery, Ksubi sleeve tag and T-box embroidery. SAMPLE NOTE: Cross dollar will be moved

to the wearers left hand side