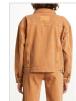

### DROP 1

HI FI FUTURE JACKET LATTE

Style #: 5000006852 Sizes: XS - L Wholesale: €259.00 M.S.R.P.: €700.00

Material Composition: Main Body: 60% Wool, 40% Polyester.
Sleeve: 100% Real Leather. Lining: 100% Polyester
Description: Relax fitted bomber jacket with fully lined interior.

The body is made from a premium wool blend with contrast leather sleeves. It features front and sleeve embroidery, and

Ksubi T-box embroidery

Style #: 5000007075 Sizes: XS - L Wholesale: €104.00 M.S.R.P.: €280.00