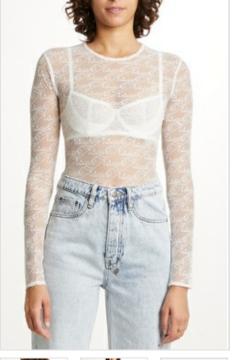

Style #: 5000007079 Sizes: XS-L Wholesale: €70.00 M.S.R.P.: €190.00

Material Composition: 66% Nylon, 34% Spandex

Description: Body hugging fitted top with crew neck and cap sleeves. Made from a premium stretch lace in sheer mesh and custom Ksubi embroidered pattern. Bralette not included.