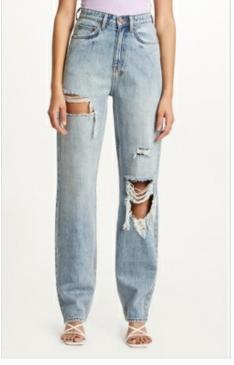

Style #: 5000006891 Sizes: 23 - 32 Wholesale: €96.00 M.S.R.P.: €260.00

Material Composition: 100% Cotton

Description: Relaxed straight leg jean with mid rise and classic five pocket detailing. Made from a premium European rigid denim in mid-blue wash with stone wash and light contrast wear. Features Ksubi T-box print and back cross embroidery.

#### POINTER BLUEBELL

Style #: 5000006885 Sizes: 23 - 32 Wholesale: €83.00 M.S.R.P.: €225.00

Material Composition: 100% Cotton

Description: High wasted relaxed leg which tapers at hem with classic five pocket styling. Made from a premium European rigid denim in mid-blue wash with stone wash and light contrast wear. Features Ksubi T-box print and back cross embroidery.