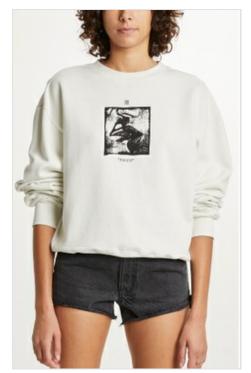

### DROP 1

HI FI FUTURE JACKET LATTE

Style #: 5000006852 Sizes: XS - L Wholesale: €259.00 M.S.R.P.: €700.00

Material Composition: Main Body: 60% Wool, 40% Polyester.
Sleeve: 100% Real Leather. Lining: 100% Polyester
Description: Relax fitted bomber jacket with fully lined interior.

The body is made from a premium wool blend with contrast leather sleeves. It features front and sleeve embroidery, and

Ksubi T-box embroidery

Style #: 5000007075 Sizes: XS - L Wholesale: €104.00 M.S.R.P.: €280.00