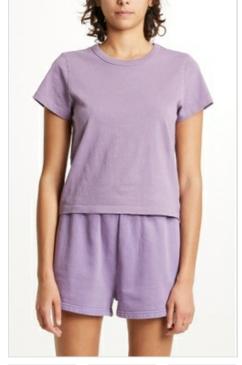

## **OVERSIZED KNIT LILAC**

Style #: 5000007097 Sizes: XS - L Wholesale: €130.00 M.S.R.P.: €350.00

Material Composition: 50% Acrylic, 30% Nylon, 20% Wool Description: Oversized fit knit with wide turtle neck, wide sleeves and side seam splits at hem. From a premium wool blend yarn with soft hand feel. It features cross dollar embroidery, large back cross embroidery, Ksubi sleeve tag and T-box embroidery. SAMPLE NOTE: Cross dollar will be moved