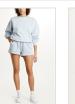

### DROP 1

HI FI FUTURE JACKET LATTE

Style #: 5000006852 Sizes: XS - L Wholesale: €259.00 M.S.R.P.: €700.00

Material Composition: Main Body: 60% Wool, 40% Polyester.
Sleeve: 100% Real Leather. Lining: 100% Polyester
Description: Relax fitted bomber jacket with fully lined interior.

The body is made from a premium wool blend with contrast leather sleeves. It features front and sleeve embroidery, and

Ksubi T-box embroidery

Style #: 5000007075 Sizes: XS - L Wholesale: €104.00 M.S.R.P.: €280.00