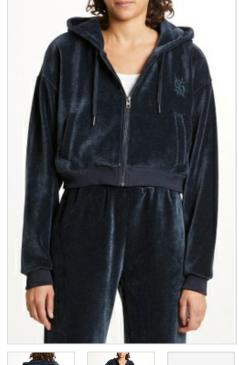

and back cross embroidery.

Style #: 5000006994 Sizes: XS - L Wholesale: €78.00 M.S.R.P.: €210.00

Material Composition: 94% Polyester, 6% Spandex
Description: Relaxed fit hoodie with front zip closure, cropped
length, drawstring through hood and front welt pockets. Made in a
premium velour with plush hand feel. It features front art

embroidery and Ksubi T-box embroidery.

Style #: 5000006995 Sizes: XS - L Wholesale: €70.00 M.S.R.P.: €190.00

cross embroidery.

Material Composition: 94% Polyester, 6% Spandex
Description: Relaxed fit, mid rise with elasticated waistband
and leg hem. Made in a premium velour with plush hand feel. It
features front leg embroidery, Ksubi T-box embroidery and back