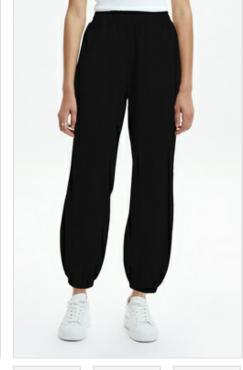

**3 X 4 TRAK ARCTIC** 

Style #: 5000007054 Sizes: XS - L Wholesale: €70.00 M.S.R.P.: €190.00

Material Composition: 100% Cotton

Description: Relaxed fit, mid rise with elasticated wasitband and cuffs at ankle. Made in a premium 100% loopback cotton fleece with aged wash. Featuring cross dollar embroidery in

tonal colour and Ksubi branding.