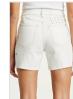

Style #: 5000006910 Sizes: 23 - 32 Wholesale: €74.00 M.S.R.P.: €200.00

Material Composition: 100% Cotton

Description: High waisted fitted short and thigh grazing cut-off hem. Made from a premium European rigid denim in white. It features copper hardware, Ksubi T-box print and back cross embroidery.