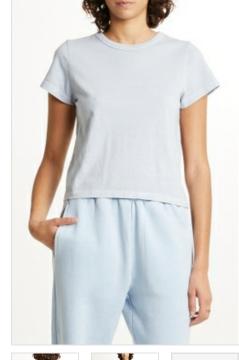

Page: 2 of 39 Womens Pre-Spring 22

HI FI OH G SS TEE WHITE

Style #: 5000006987 Sizes: XS - L Wholesale: €37.00 M.S.R.P.: €100.00

Material Composition: 100% Cotton

Description: Boyfriend t-shirt fit with crew neck, dropped shoulder, short sleeve and rat tail detail. Made from a premium heavy-weight cotton jersey with aged wash and dry hand feel. It features water-based front print and Ksubi t-box print.

Style #: 5000006985 Sizes: XS - L Wholesale: €37.00 M.S.R.P.: €100.00

Material Composition: 100% Cotton

Description: Shrunken t-shirt fit with crew neck and cap sleeves. Made in a premium heavy-weight cotton jersey with aged washed and dry hand feel. It features water-based front print and Ksubi T-box print.