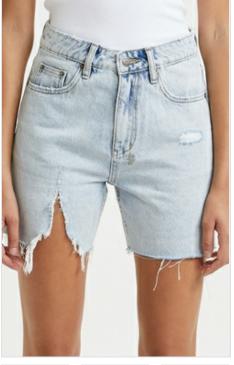

### **BROOKLYN SHORT LIFETIME RIPPED**

Style #: 5000006787 Sizes: 23 - 32 Wholesale: €96.00 M.S.R.P.: €260.00

Material Composition: 100% Cotton

Description: Relaxed fit short with mid rise and classic five pocket styling. Made from a premium rigid denim in mid-blue wash with stone wash and light contrast wear. It features vertical leg slash with repair stitching, light grinding, Ksubi T-box and

back cross embroidery.