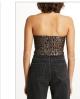

Style #: 5000006275 Sizes: XS-L Wholesale: €111.00 M.S.R.P.: €300.00

Material Composition: 74% Polyester, 25% Cotton, 1%

Description: Body skim fitted, strapless dress with internal side seam boning for support, falls to mini length, concealed back zip closure. Made from a premium jacquard quality in leopard print. It features Ksubi T-box embroidery.

THREE AM TOP LEOPARD

Style #: 5000006276 Sizes: XS-L Wholesale: €78.00 M.S.R.P.: €210.00

Material Composition: 74% Polyester, 25% Cotton, 1%

Elastane

Description: Body skim fitted, strapless top with internal side seam boning for support and concealed back zip closure. Made from a premium jacquard quality in leopard print. It features Ksubi T-box embroidery.