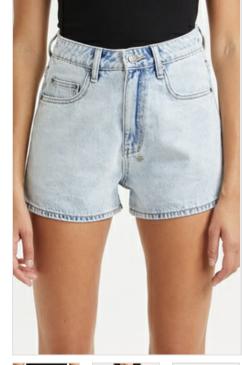

## **ROLLIN OUT SHORT MUSE**

Style #: 5000006776 Sizes: 23 - 32 Wholesale: €74.00 M.S.R.P.: €200.00

Material Composition: 100% Cotton

Description: Mid rise, relaxed, thigh grazing shorts with rolled hem. Made from a premium rigid denim in a washed out blue with heavy stone wash. Features light grinding, Ksubi T-box print and back cross embroidery. SAMPLE NOTE: Shorts will only be

rolled on the side seam not on the inseam

**BROOKLYN JEAN MUSE SPLIT** 

Style #: 5000006777 Sizes: 23 - 32 Wholesale: €96.00 M.S.R.P.: €260.00

Material Composition: 100% Cotton

Description: Relaxed straight leg jean with mid rise and classic five pocket detailing. Made from a premium rigid denim in a washed out blue with heavy stone wash. Features side hem split, light grinding, Ksubi T-box print and back cross embroidery.