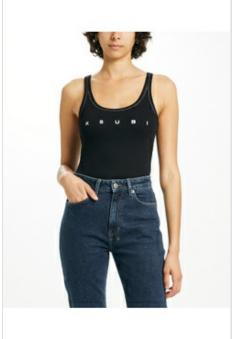

Material Composition: 87% Polyester, 13% Elastane

Description: Body hugging fitted catsuit. It features scoop neck, adjustable shoulder straps and slight flare at hem with side split. Made a premium European stretchy Ponte with textured surface and ultra soft hand feel. Detailing T-box charm in mattee silver and Ksubi T-box print.