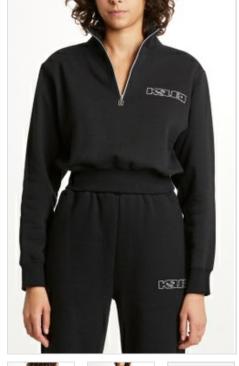

Ksubi T-box print and back cross embroidery.

UNITY ZIP UP HOODIE JET BLACK

Style #: 5000007087 Sizes: XS - L Wholesale: €78.00 M.S.R.P.: €210.00

Material Composition: 100% Cotton

Description: Relaxed fit hoodie with front zip closure, cropped length, drawstring through hood and front welt pockets. Made in a premium brushed back cotton fleece with ultra soft hand feel. It features 3D embroidery across the front and Ksubi T-box print.