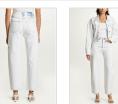

Style #: 5000006779 Sizes: XS - L Wholesale: €104.00 M.S.R.P.: €280.00

Material Composition: 100% Cotton

Description: Oversized trucker with classic denim detailing and cropped length. Made from a premium rigid denim in bleached indigo wash. It features light grinding, hardware and T-box print.

Style #: 5000006780 Sizes: 23 - 32 Wholesale: €96.00 M.S.R.P.: €260.00

Material Composition: 100% Cotton

Description: Relaxed straight leg jean with mid rise and classic five pocket detailing. Made from a premium rigid denim in bleached indigo wash. Features light grinding, Ksubi T-box print

and back cross embroidery.

Style #: 5000006994 Sizes: XS - L Wholesale: €78.00 M.S.R.P.: €210.00

Material Composition: 94% Polyester, 6% Spandex
Description: Relaxed fit hoodie with front zip closure, cropped
length, drawstring through hood and front welt pockets. Made in a
premium velour with plush hand feel. It features front art