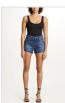

Material Composition: 87% Polyester, 13% Elastane

Description: Body hugging fitted catsuit. It features scoop neck, adjustable shoulder straps and slight flare at hem with side split. Made a premium European stretchy Ponte with textured surface and ultra soft hand feel. Detailing T-box charm in mattee silver and Ksubi T-box print.