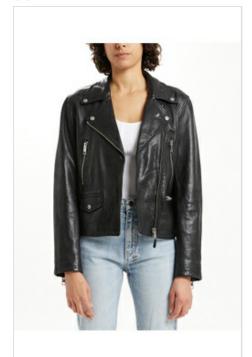

### **AMPLIFY LEATHER JACKET BLACK**

Style #: 5000004726 Sizes: XS - L Wholesale: €293.00 M.S.R.P.: €790.00

Material Composition: Lamb leather

Description: Leather biker jacket made from 100% lamb leather. This style is made by a premium leather manufacturer using responsibly sourced and REALGRADE certified New Zealand leather. Designed in a classic biker shape it features a soft handfeel and Ksubi branded silver hardware.