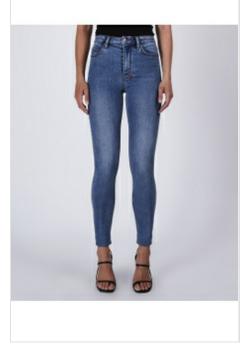

Style #: 5000006891 Sizes: 23 - 32 Wholesale: €96.00 M.S.R.P.: €260.00

Material Composition: 100% Cotton

Description: Relaxed straight leg jean with mid rise and classic five pocket detailing. Made from a premium European rigid denim in mid-blue wash with stone wash and light contrast wear. Features Ksubi T-box print and back cross embroidery.