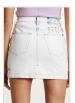

#### MOTION MIDI SKIRT PHANTOM

Style #: 5000006784 Sizes: 23 - 32 Wholesale: €104.00 M.S.R.P.: €280.00

Material Composition: 100% Cotton

Description: Mid-rise skirt with classic five pocket styling, exaggerated back split and midi length. Made from a premium rigid denim in dusted black with stone wash. Features flattering front and back panel lines, light grinding, Ksubi T-box print and back cross embroidery.