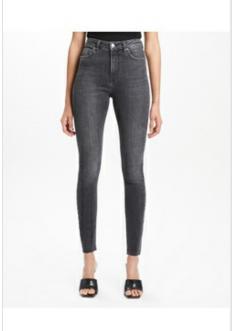

Style #: 5000006887 Sizes: 23 - 32 Wholesale: €83.00 M.S.R.P.: €225.00

Material Composition: 82% Cotton, 16% Polyester, 2%

Elastane

Description: Super skinny fit, high rise and ankle grazing length with classic five pocket styling. Made from a premium European rigid denim in mid-blue wash with stone wash and light contrast wear. Features Ksubi T-box print and back cross embroidery.

Style #: 5000006886 Sizes: 23 - 32 Wholesale: €83.00 M.S.R.P.: €225.00

Material Composition: 82% Cotton, 16% Polyester, 2%

Elastane

Description: Mid rise, skinny fit jean, ankle grazing length with classic pocket detailing. Made from a premium European rigid denim in mid-blue wash with stone wash and light contrast wear. Features Ksubi T-box print and back cross embroidery.