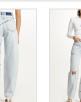

Style #: 5000006910 Sizes: 23 - 32 Wholesale: €74.00 M.S.R.P.: €200.00

Material Composition: 100% Cotton

Description: High waisted fitted short and thigh grazing cut-off hem. Made from a premium European rigid denim in white. It features copper hardware, Ksubi T-box print and back cross embroidery.

NINE O SUGAR RUSH

Style #: 5000006911 Sizes: 23 - 32 Wholesale: €83.00 M.S.R.P.: €225.00

Material Composition: 100% Cotton

Description: Slim cigarette fit, high rise and crop length with classic five pocket detailing. Made from a premium European rigid denim in white. It features copper hardware, Ksubi T-box print and back cross embroidery.