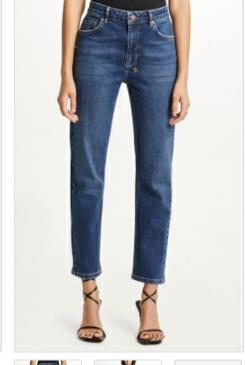

Style #: 5000006891 Sizes: 23 - 32 Wholesale: €96.00 M.S.R.P.: €260.00

Material Composition: 100% Cotton

Description: Relaxed straight leg jean with mid rise and classic five pocket detailing. Made from a premium European rigid denim in mid-blue wash with stone wash and light contrast wear. Features Ksubi T-box print and back cross embroidery.