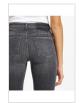

Ksubi hardware, T-box and back cross embroidery.

**LUNA LEGGING MOONLIGHT** 

Style #: 5000006537 Sizes: 23 - 32 Wholesale: €78.00 M.S.R.P.: €210.00

Material Composition: 82% Cotton, 16% Polyester, 2%

Elastane

Description: High-rise and full length super skinny legging with slimming seam detailing and invisible zippers at hem. Made from a premium European power stretch denim in dark indigo. It features Ksubi T-box and back cross embroidery.