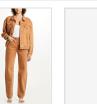

### DROP 1

HI FI FUTURE JACKET LATTE

Style #: 5000006852 Sizes: XS - L Wholesale: €259.00 M.S.R.P.: €700.00

Material Composition: Main Body: 60% Wool, 40% Polyester.
Sleeve: 100% Real Leather. Lining: 100% Polyester
Description: Relax fitted bomber jacket with fully lined interior.

The body is made from a premium wool blend with contrast leather sleeves. It features front and sleeve embroidery, and

Ksubi T-box embroidery

Style #: 5000007075 Sizes: XS - L Wholesale: €104.00 M.S.R.P.: €280.00