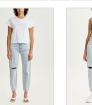

Style #: 5000006891 Sizes: 23 - 32 Wholesale: €96.00 M.S.R.P.: €260.00

Material Composition: 100% Cotton

Description: Relaxed straight leg jean with mid rise and classic five pocket detailing. Made from a premium European rigid denim in mid-blue wash with stone wash and light contrast wear. Features Ksubi T-box print and back cross embroidery.

#### POINTER BLUEBELL

Style #: 5000006885 Sizes: 23 - 32 Wholesale: €83.00 M.S.R.P.: €225.00

Material Composition: 100% Cotton

Description: High wasted relaxed leg which tapers at hem with classic five pocket styling. Made from a premium European rigid denim in mid-blue wash with stone wash and light contrast wear. Features Ksubi T-box print and back cross embroidery.