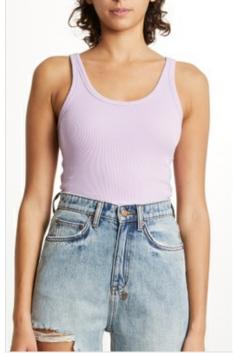

ARISE TANK LATTE

Style #: 5000007112 Sizes: XS - L Wholesale: €33.00 M.S.R.P.: €90.00

Material Composition: 98% Cotton, 2% Elastane Description: Fitted tank with scoop neck and narrow shoulder straps. Made from a premium European midweight rib with smooth, dry hand feel. Features dollar sign embroidery and Ksubi T-box embroidery.