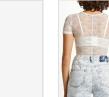

Style #: 5000007079 Sizes: XS-L Wholesale: €70.00 M.S.R.P.: €190.00

Material Composition: 66% Nylon, 34% Spandex

Description: Body hugging fitted top with crew neck and cap sleeves. Made from a premium stretch lace in sheer mesh and custom Ksubi embroidered pattern. Bralette not included.