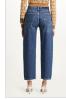

Style #: 5000006891 Sizes: 23 - 32 Wholesale: €96.00 M.S.R.P.: €260.00

Material Composition: 100% Cotton

Description: Relaxed straight leg jean with mid rise and classic five pocket detailing. Made from a premium European rigid denim in mid-blue wash with stone wash and light contrast wear. Features Ksubi T-box print and back cross embroidery.

#### POINTER BLUEBELL

Style #: 5000006885 Sizes: 23 - 32 Wholesale: €83.00 M.S.R.P.: €225.00

Material Composition: 100% Cotton

Description: High wasted relaxed leg which tapers at hem with classic five pocket styling. Made from a premium European rigid denim in mid-blue wash with stone wash and light contrast wear. Features Ksubi T-box print and back cross embroidery.