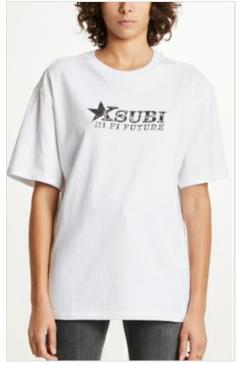

Page: 2 of 39 Womens Pre-Spring 22

HI FI OH G SS TEE WHITE

Style #: 5000006987 Sizes: XS - L Wholesale: €37.00 M.S.R.P.: €100.00

Material Composition: 100% Cotton

Description: Boyfriend t-shirt fit with crew neck, dropped shoulder, short sleeve and rat tail detail. Made from a premium heavy-weight cotton jersey with aged wash and dry hand feel. It features water-based front print and Ksubi t-box print.