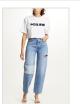

Style #: 5000006891 Sizes: 23 - 32 Wholesale: €96.00 M.S.R.P.: €260.00

Material Composition: 100% Cotton

Description: Relaxed straight leg jean with mid rise and classic five pocket detailing. Made from a premium European rigid denim in mid-blue wash with stone wash and light contrast wear. Features Ksubi T-box print and back cross embroidery.

#### POINTER BLUEBELL

Style #: 5000006885 Sizes: 23 - 32 Wholesale: €83.00 M.S.R.P.: €225.00

Material Composition: 100% Cotton

Description: High wasted relaxed leg which tapers at hem with classic five pocket styling. Made from a premium European rigid denim in mid-blue wash with stone wash and light contrast wear. Features Ksubi T-box print and back cross embroidery.