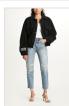

**OVERSIZED JACKET BROWN SUGAR** 

Style #: 5000006894 Sizes: XS - L Wholesale: €94.00 M.S.R.P.: €255.00

Material Composition: 100% Cotton

Description: Oversized fit trucker jacket with button closure, dropped shoulders, front panel detail and pockets. Made in premium European rigid denim in overdyed colour with heavy stone wash. Features light grinding, Ksubi T-box print and back cross embroidery.