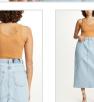

MOTION MIDI SKIRT MERCI

Style #: 5000006884 Sizes: 23 - 32 Wholesale: €104.00 M.S.R.P.: €280.00

Material Composition: 100% Cotton

Description: Mid-rise skirt with classic five pocket styling, exaggerated back split and midi length. Made from a premium European rigid denim in light blue with stone wash. It features

Ksubi T-box print and back cross embroidery.