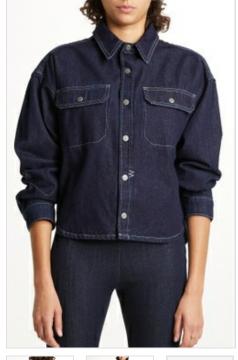

### DROP 1

HI FI FUTURE JACKET LATTE

Style #: 5000006852 Sizes: XS - L Wholesale: €259.00 M.S.R.P.: €700.00

Material Composition: Main Body: 60% Wool, 40% Polyester.
Sleeve: 100% Real Leather. Lining: 100% Polyester
Description: Relax fitted bomber jacket with fully lined interior.

The body is made from a premium wool blend with contrast leather sleeves. It features front and sleeve embroidery, and

Ksubi T-box embroidery

Style #: 5000007075 Sizes: XS - L Wholesale: €104.00 M.S.R.P.: €280.00