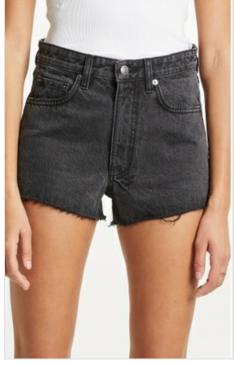

Style #: 5000006910 Sizes: 23 - 32 Wholesale: €74.00 M.S.R.P.: €200.00

Material Composition: 100% Cotton

Description: High waisted fitted short and thigh grazing cut-off hem. Made from a premium European rigid denim in white. It features copper hardware, Ksubi T-box print and back cross embroidery.