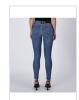

Style #: 5000006891 Sizes: 23 - 32 Wholesale: €96.00 M.S.R.P.: €260.00

Material Composition: 100% Cotton

Description: Relaxed straight leg jean with mid rise and classic five pocket detailing. Made from a premium European rigid denim in mid-blue wash with stone wash and light contrast wear. Features Ksubi T-box print and back cross embroidery.