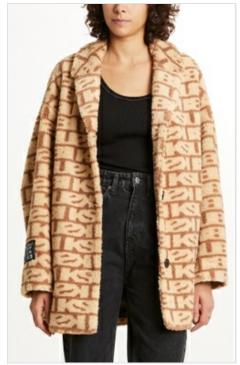

### KAMILLE JACKET SIGNS JACQUARD

Style #: 5000006771 Sizes: XS - L Wholesale: €170.00 M.S.R.P.: €460.00

Material Composition: 100% Polyester

Description: Relaxed fit silhouette, fully lined coat that falls to high thigh with notched lapel collar, button closure and side pockets. Made from a premium plushed borg quality in custom Sign of the times jacquard print with soft hand feel. It features Ksubi sleeve tag.