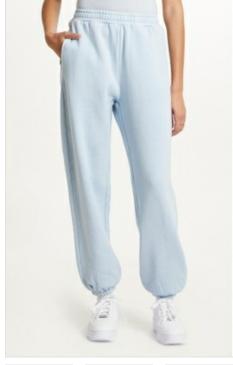

**3 X 4 TRAK ARCTIC** 

Style #: 5000007054 Sizes: XS - L Wholesale: €70.00 M.S.R.P.: €190.00

Material Composition: 100% Cotton

Description: Relaxed fit, mid rise with elasticated wasitband and cuffs at ankle. Made in a premium 100% loopback cotton fleece with aged wash. Featuring cross dollar embroidery in

tonal colour and Ksubi branding.