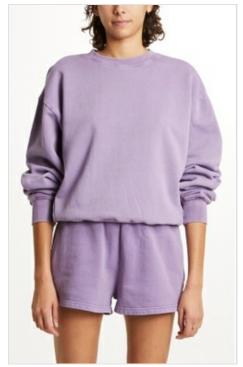

## **OVERSIZED KNIT LILAC**

Style #: 5000007097 Sizes: XS - L Wholesale: €130.00 M.S.R.P.: €350.00

Material Composition: 50% Acrylic, 30% Nylon, 20% Wool Description: Oversized fit knit with wide turtle neck, wide sleeves and side seam splits at hem. From a premium wool blend yarn with soft hand feel. It features cross dollar embroidery, large back cross embroidery, Ksubi sleeve tag and T-box embroidery. SAMPLE NOTE: Cross dollar will be moved

to the wearers left hand side