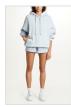

### DROP 1

HI FI FUTURE JACKET LATTE

Style #: 5000006852 Sizes: XS - L Wholesale: €259.00 M.S.R.P.: €700.00

Material Composition: Main Body: 60% Wool, 40% Polyester.
Sleeve: 100% Real Leather. Lining: 100% Polyester
Description: Relax fitted bomber jacket with fully lined interior.

The body is made from a premium wool blend with contrast leather sleeves. It features front and sleeve embroidery, and

Ksubi T-box embroidery

Style #: 5000007075 Sizes: XS - L Wholesale: €104.00 M.S.R.P.: €280.00