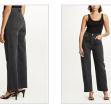

: 23 - 32 Wholesale: €104.00 M.S.R.P.: €280.00

Material Composition: 100% Cotton

Description: Relaxed straight leg jean with mid rise and classic five pocket detailing. Made from a premium European rigid denim in mid-blue with stone wash. It features reversed panel detail, Ksubi T-box print and back cross embroidery. SAMPLE NOTE: Thigh rip and knee panel will be 2cm higher

ARTIKLE SWEAT BLACK

Style #: 5000007081 Sizes: XS - L Wholesale: €74.00 M.S.R.P.: €200.00

Material Composition: 100% Cotton

Description: Relax fitted sweater. It has long sleeve, half zip closure at stand collar, rib cuffs and hem at cropped length. Made from a brushed back, cotton fleece with ultra soft hand feel. It features Ksubi T-box puller, sign of the times embroidery, Ksubi

T-box print.



























ARTIKLE TRACK PANT BLACK

Style #: 5000007083 Sizes: XS - L Wholesale: €70.00 M.S.R.P.: €190.00

Material Composition: 100% Cotton

Description: Relax fitted sweater. It has long sleeve, half zip closure at stand collar, rib cuffs and hem at cropped length. Made from a brushed back, cotton fleece with ultra soft hand feel. It features Ksubi T-box puller, sign of the timeS embroidery, Ksubi T-box print.



Style #: 5000006989 Sizes: XS - L Wholesale: €37.00 M.S.R.P.: €100.00

Material Composition: 100% Cotton

Description: Shrunken t-shirt fit with crew neck and cap sleeves. Made in a premium heavy-weight cotton jersey with aged wash and dry hand feel. It features digital front print and Ksubi T-box print.

**BROOKLYN JEAN PHANTOM** 

Style #: 5000007125 Sizes: 23 - 32 Wholesale: €9