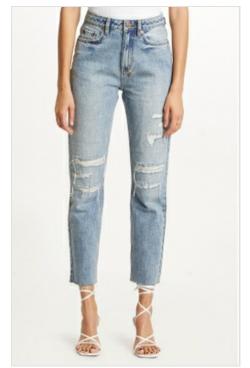

Style #: 5000006910 Sizes: 23 - 32 Wholesale: €74.00 M.S.R.P.: €200.00

Material Composition: 100% Cotton

Description: High waisted fitted short and thigh grazing cut-off hem. Made from a premium European rigid denim in white. It features copper hardware, Ksubi T-box print and back cross embroidery.

NINE O SUGAR RUSH

Style #: 5000006911 Sizes: 23 - 32 Wholesale: €83.00 M.S.R.P.: €225.00

Material Composition: 100% Cotton

Description: Slim cigarette fit, high rise and crop length with classic five pocket detailing. Made from a premium European rigid denim in white. It features copper hardware, Ksubi T-box print and back cross embroidery.