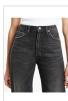

POINTER DIABLO

Style #: 5000005566 Sizes: 23 - 32 Wholesale: €80.00 M.S.R.P.: €215.00

Material Composition: 99% Cotton, 1% Elastane
Description: High wasted relaxed leg which tapers at hem with classic five pocket styling. Made from a premium comfort stretch denim in a dusted black with stone wash. Features light

distressing and Ksubi branding.

Page: 37 of 39 Womens Pre-Spring 22

**SPRAY ON DIABLO** 

Style #: 5000005581 Sizes: 23 - 32 Wholesale: €80.00 M.S.R.P.: €215.00

Material Composition: 82% Cotton, 16% Polyester, 2%