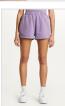

## **OVERSIZED KNIT LILAC**

Style #: 5000007097 Sizes: XS - L Wholesale: €130.00 M.S.R.P.: €350.00

Material Composition: 50% Acrylic, 30% Nylon, 20% Wool Description: Oversized fit knit with wide turtle neck, wide sleeves and side seam splits at hem. From a premium wool blend yarn with soft hand feel. It features cross dollar embroidery, large back cross embroidery, Ksubi sleeve tag and T-box embroidery. SAMPLE NOTE: Cross dollar will be moved

to the wearers left hand side