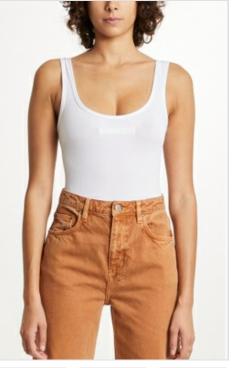

Style #: 5000007108 Sizes: XS - L Wholesale: €52.00 M.S.R.P.: €140.00

Material Composition: 95% PA, 5% Elastane

Description: Body hugging fitted bodysuit with scoop neck and wide straps. Made from a premium European mid-weight rib with soft hand feel and excellent return. It features Sign of the times embroidery and Ksubi T-box embroidery.

Style #: 5000007109 Sizes: XS - L Wholesale: €52.00 M.S.R.P.: €140.00

Material Composition: 95% PA, 5% Elastane

Description: Body hugging fitted bodysuit with scoop neck and wide straps. Made from a premium European mid-weight rib with soft hand feel and excellent return. It features Sign of the times embroidery and Ksubi T-box embroidery.