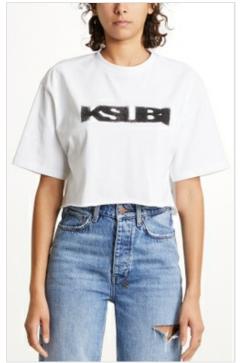

#### SIGN OF THE TIMES SS TEE BACK TO BLACK

Style #: 5000004806 Sizes: XS-L Wholesale: €35.00 M.S.R.P.: €95.00

Material Composition: 100% Cotton

Description: The Sign Of The Times T-Shirt by is a short sleeve T-Shirt with a minimal signature Ksubi logo printed across the front. This style features a crew neckline, relaxed fit, brand embroidery, signature rat tail, straight hemline, made from a cotton fabrication and comes in a black colourway.

#### SIGN OF THE TIMES SS TEE WHITE

Style #: 5000004807 Sizes: XS-L Wholesale: €35.00 M.S.R.P.: €95.00

Material Composition: 100% Cotton

Description: The Sign Of The Times T-Shirt by is a short sleeve T-Shirt with a minimal signature Ksubi logo printed across the front. This style features a crew neckline, relaxed fit, brand embroidery, signature rat tail, straight hemline, made from a cotton fabrication and comes in a white colourway.