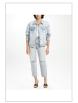

Style #: 5000006910 Sizes: 23 - 32 Wholesale: €74.00 M.S.R.P.: €200.00

Material Composition: 100% Cotton

Description: High waisted fitted short and thigh grazing cut-off hem. Made from a premium European rigid denim in white. It features copper hardware, Ksubi T-box print and back cross embroidery.

NINE O SUGAR RUSH

Style #: 5000006911 Sizes: 23 - 32 Wholesale: €83.00 M.S.R.P.: €225.00

Material Composition: 100% Cotton

Description: Slim cigarette fit, high rise and crop length with classic five pocket detailing. Made from a premium European rigid denim in white. It features copper hardware, Ksubi T-box print and back cross embroidery.