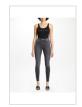

Material Composition: 87% Polyester, 13% Elastane

Description: Body hugging fitted catsuit. It features scoop neck, adjustable shoulder straps and slight flare at hem with side split. Made a premium European stretchy Ponte with textured surface and ultra soft hand feel. Detailing T-box charm in mattee silver and Ksubi T-box print.