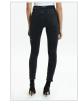

Ksubi hardware, T-box and back cross embroidery.

**LUNA LEGGING MOONLIGHT** 

Style #: 5000006537 Sizes: 23 - 32 Wholesale: €78.00 M.S.R.P.: €210.00

Material Composition: 82% Cotton, 16% Polyester, 2%

Elastane

Description: High-rise and full length super skinny legging with slimming seam detailing and invisible zippers at hem. Made from a premium European power stretch denim in dark indigo. It features Ksubi T-box and back cross embroidery.