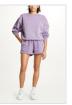

## **OVERSIZED KNIT LILAC**

Style #: 5000007097 Sizes: XS - L Wholesale: €130.00 M.S.R.P.: €350.00

Material Composition: 50% Acrylic, 30% Nylon, 20% Wool Description: Oversized fit knit with wide turtle neck, wide sleeves and side seam splits at hem. From a premium wool blend yarn with soft hand feel. It features cross dollar embroidery, large back cross embroidery, Ksubi sleeve tag and T-box embroidery. SAMPLE NOTE: Cross dollar will be moved

to the wearers left hand side