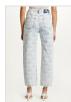

Style #: 5000006887 Sizes: 23 - 32 Wholesale: €83.00 M.S.R.P.: €225.00

Material Composition: 82% Cotton, 16% Polyester, 2%

Elastane

Description: Super skinny fit, high rise and ankle grazing length with classic five pocket styling. Made from a premium European rigid denim in mid-blue wash with stone wash and light contrast wear. Features Ksubi T-box print and back cross embroidery.