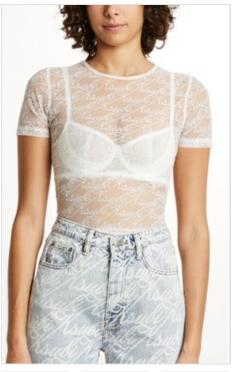

Style #: 5000007079 Sizes: XS-L Wholesale: €70.00 M.S.R.P.: €190.00

Material Composition: 66% Nylon, 34% Spandex

Description: Body hugging fitted top with crew neck and cap sleeves. Made from a premium stretch lace in sheer mesh and custom Ksubi embroidered pattern. Bralette not included.

### BORDERLINE LS BODYSUIT MELODY LACE

Style #: 5000007080 Sizes: XS-L Wholesale: €78.00 M.S.R.P.: €210.00

Material Composition: 66% Nylon, 34% Spandex Description: Fitted bodysuit with crew neck, long sleeve and

snap closure at crotch. Made from a premium stretch lace in sheer mesh and custom Ksubi embroidered pattern. Bralette not

included.

Style #: 5000006791 Sizes: 23 - 32 Wholesale: €104.00 M.S.R.P.: €280.00