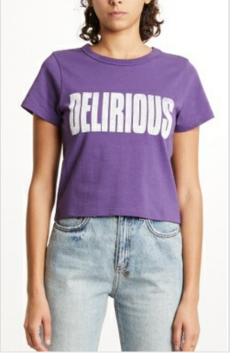

## **DELIRIOUS MINI SS TEE PURPLE**

Style #: 5000007088 Sizes: XS-L Wholesale: €37.00 M.S.R.P.: €100.00

Material Composition: 100% Cotton

Description: Shrunken t-shirt fit with crew neck and cap sleeves. Made in a premium heavy-weight cotton jersey with dry hand feel. It features vintage cracked print at front and Ksubi T-

box print.