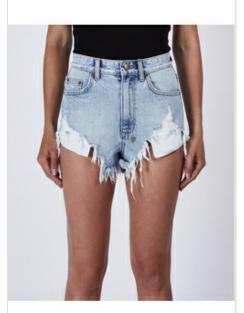

RACER SHORT TRASHED LIFTIME

Style #: 5000006774 Sizes: 23 - 32 Wholesale: €83.00 M.S.R.P.: €225.00

Material Composition: 100% Cotton

Description: High waisted fitted short and thigh grazing cut-off hem. Made from a premium rigid denim in mid-blue wash with stone wash and light contrast wear. It features decons with reversed repair patching, trashing, Ksubi T-box print and back

cross embroidery.

Style #: 5000006773 Sizes: 23 - 32 Wholesale: €96.00 M.S.R.P.: €260.00

Material Composition: 100% Cotton

Description: Slim cigarette fit, high rise and crop length with classic five pocket detailing. Made from a premium rigid denim in mid-blue wash with stone wash and light contrast wear. It features decons with reversed repair patching, trashing, Ksubi Tbox print and back cross embroidery.