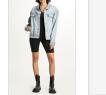

**OVERSIZED JACKET BROWN SUGAR** 

Style #: 5000006894 Sizes: XS - L Wholesale: €94.00 M.S.R.P.: €255.00

Material Composition: 100% Cotton

Description: Oversized fit trucker jacket with button closure, dropped shoulders, front panel detail and pockets. Made in premium European rigid denim in overdyed colour with heavy stone wash. Features light grinding, Ksubi T-box print and back cross embroidery.