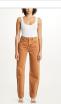

Style #: 5000006910 Sizes: 23 - 32 Wholesale: €74.00 M.S.R.P.: €200.00

Material Composition: 100% Cotton

Description: High waisted fitted short and thigh grazing cut-off hem. Made from a premium European rigid denim in white. It features copper hardware, Ksubi T-box print and back cross embroidery.

NINE O SUGAR RUSH

Style #: 5000006911 Sizes: 23 - 32 Wholesale: €83.00 M.S.R.P.: €225.00

Material Composition: 100% Cotton

Description: Slim cigarette fit, high rise and crop length with classic five pocket detailing. Made from a premium European rigid denim in white. It features copper hardware, Ksubi T-box print and back cross embroidery.