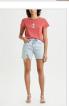

MORE KLASSIC SS TEE BLEACHED

Style#: 5000006984 Sizes: XS - L Wholesale: €37.00 M.S.R.P.: €100.00

Material Composition: 100% Cotton

Description: Relaxed fit t-shirt with crew neck, dropped shoulder and short sleeve. Made in a premium cotton jersey with aged wash. Featuring water-based front print and Ksubi T-box print. SAMPLE NOTE: Print will be reversed to be more visible