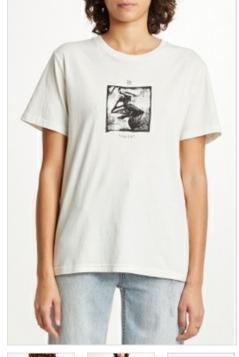

### UNITY OH G SS TEE CHARCOAL

Style #: 5000006980 Sizes: XS - L Wholesale: €37.00 M.S.R.P.: €100.00

Material Composition: 100% Cotton

Description: Boyfriend t-shirt fit with crew neck, dropped shoulder, short sleeve and rat tail detail. Made from a premium heavy-weight cotton jersey with aged wash and dry hand feel. Features water-based front print and Ksubi T-box print.