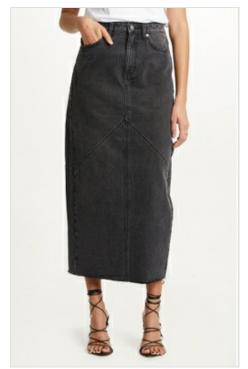

MOTION MIDI SKIRT MERCI

Style #: 5000006884 Sizes: 23 - 32 Wholesale: €104.00 M.S.R.P.: €280.00

Material Composition: 100% Cotton

Description: Mid-rise skirt with classic five pocket styling, exaggerated back split and midi length. Made from a premium European rigid denim in light blue with stone wash. It features

Ksubi T-box print and back cross embroidery.