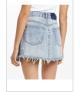

MOTION MIDI SKIRT MERCI

Style #: 5000006884 Sizes: 23 - 32 Wholesale: €104.00 M.S.R.P.: €280.00

Material Composition: 100% Cotton

Description: Mid-rise skirt with classic five pocket styling, exaggerated back split and midi length. Made from a premium European rigid denim in light blue with stone wash. It features

Ksubi T-box print and back cross embroidery.