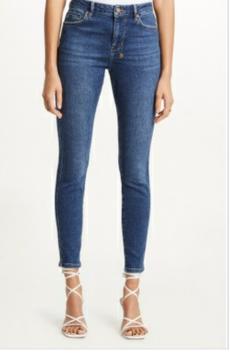

Style #: 5000006910 Sizes: 23 - 32 Wholesale: €74.00 M.S.R.P.: €200.00

Material Composition: 100% Cotton

Description: High waisted fitted short and thigh grazing cut-off hem. Made from a premium European rigid denim in white. It features copper hardware, Ksubi T-box print and back cross embroidery.

NINE O SUGAR RUSH

Style #: 5000006911 Sizes: 23 - 32 Wholesale: €83.00 M.S.R.P.: €225.00

Material Composition: 100% Cotton

Description: Slim cigarette fit, high rise and crop length with classic five pocket detailing. Made from a premium European rigid denim in white. It features copper hardware, Ksubi T-box print and back cross embroidery.