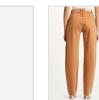

Style #: 5000006910 Sizes: 23 - 32 Wholesale: €74.00 M.S.R.P.: €200.00

Material Composition: 100% Cotton

Description: High waisted fitted short and thigh grazing cut-off hem. Made from a premium European rigid denim in white. It features copper hardware, Ksubi T-box print and back cross embroidery.

NINE O SUGAR RUSH

Style #: 5000006911 Sizes: 23 - 32 Wholesale: €83.00 M.S.R.P.: €225.00

Material Composition: 100% Cotton

Description: Slim cigarette fit, high rise and crop length with classic five pocket detailing. Made from a premium European rigid denim in white. It features copper hardware, Ksubi T-box print and back cross embroidery.