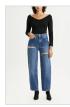

Style #: 5000006779 Sizes: XS - L Wholesale: €104.00 M.S.R.P.: €280.00

Material Composition: 100% Cotton

Description: Oversized trucker with classic denim detailing and cropped length. Made from a premium rigid denim in bleached indigo wash. It features light grinding, hardware and T-box print.

Style #: 5000006780 Sizes: 23 - 32 Wholesale: €96.00 M.S.R.P.: €260.00

Material Composition: 100% Cotton

Description: Relaxed straight leg jean with mid rise and classic five pocket detailing. Made from a premium rigid denim in bleached indigo wash. Features light grinding, Ksubi T-box print