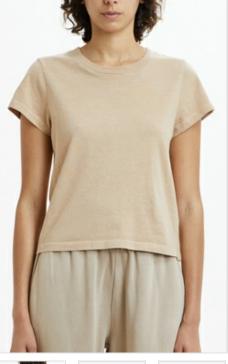

### ARISE TANK REAL THING

Style #: 5000007107 Sizes: XS - L Wholesale: €37.00 M.S.R.P.: €100.00

Material Composition: 98% Cotton, 2% Elastane
Description: Shrunken fit t-shirt with crew neck and cap
sleeves. Made from a premium European midweight rib with
smooth, dry hand feel. Features front art embroidery, cross
dollar embroidery and Ksubi T-box print.