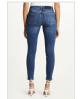

Style #: 5000006887 Sizes: 23 - 32 Wholesale: €83.00 M.S.R.P.: €225.00

Material Composition: 82% Cotton, 16% Polyester, 2%

Elastane

Description: Super skinny fit, high rise and ankle grazing length with classic five pocket styling. Made from a premium European rigid denim in mid-blue wash with stone wash and light contrast wear. Features Ksubi T-box print and back cross embroidery.