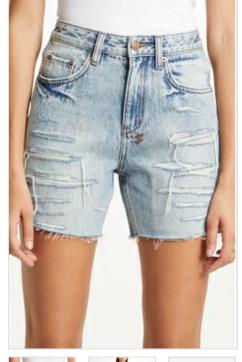

Style #: 5000006910 Sizes: 23 - 32 Wholesale: €74.00 M.S.R.P.: €200.00

Material Composition: 100% Cotton

Description: High waisted fitted short and thigh grazing cut-off hem. Made from a premium European rigid denim in white. It features copper hardware, Ksubi T-box print and back cross embroidery.