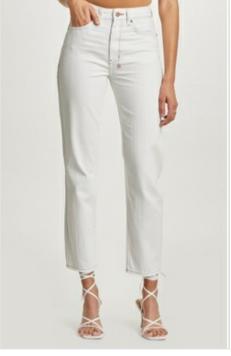

Style #: 5000006891 Sizes: 23 - 32 Wholesale: €96.00 M.S.R.P.: €260.00

Material Composition: 100% Cotton

Description: Relaxed straight leg jean with mid rise and classic five pocket detailing. Made from a premium European rigid denim in mid-blue wash with stone wash and light contrast wear. Features Ksubi T-box print and back cross embroidery.