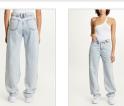

Style #: 5000006891 Sizes: 23 - 32 Wholesale: €96.00 M.S.R.P.: €260.00

Material Composition: 100% Cotton

Description: Relaxed straight leg jean with mid rise and classic five pocket detailing. Made from a premium European rigid denim in mid-blue wash with stone wash and light contrast wear. Features Ksubi T-box print and back cross embroidery.