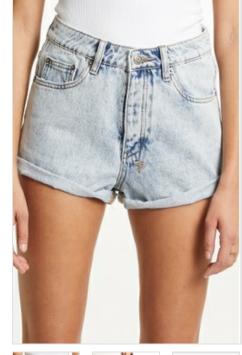

Style #: 5000006910 Sizes: 23 - 32 Wholesale: €74.00 M.S.R.P.: €200.00

Material Composition: 100% Cotton

Description: High waisted fitted short and thigh grazing cut-off hem. Made from a premium European rigid denim in white. It features copper hardware, Ksubi T-box print and back cross embroidery.