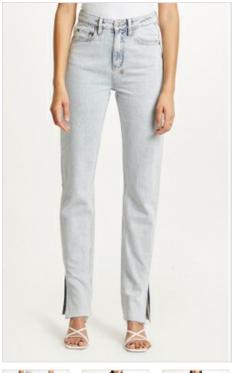

rolled on the side seam not on the inseam

**BROOKLYN JEAN MUSE SPLIT** 

Style #: 5000006777 Sizes: 23 - 32 Wholesale: €96.00 M.S.R.P.: €260.00

Material Composition: 100% Cotton

Description: Relaxed straight leg jean with mid rise and classic five pocket detailing. Made from a premium rigid denim in a washed out blue with heavy stone wash. Features side hem split, light grinding, Ksubi T-box print and back cross embroidery.