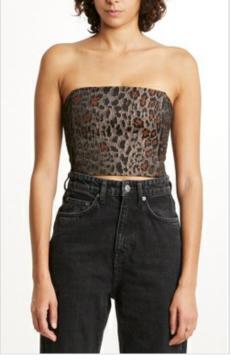

THREE AM TOP LEOPARD

Style #: 5000006276 Sizes: XS-L Wholesale: €78.00 M.S.R.P.: €210.00

Material Composition: 74% Polyester, 25% Cotton, 1%

Elastane

Description: Body skim fitted, strapless top with internal side seam boning for support and concealed back zip closure. Made from a premium jacquard quality in leopard print. It features Ksubi T-box embroidery.