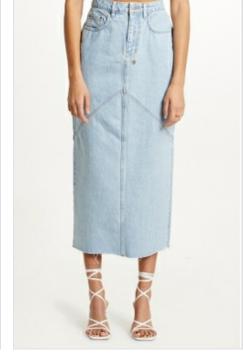

MOTION MIDI SKIRT MERCI

Style #: 5000006884 Sizes: 23 - 32 Wholesale: €104.00 M.S.R.P.: €280.00

Material Composition: 100% Cotton

Description: Mid-rise skirt with classic five pocket styling, exaggerated back split and midi length. Made from a premium European rigid denim in light blue with stone wash. It features

Ksubi T-box print and back cross embroidery.