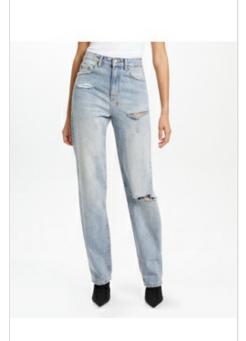

cription: Fitted tank with scoop neck and narrow shoulder straps. Made from a premium European midweight rib with smooth, dry hand feel. Features dollar sign embroidery and

Ksubi branding

### ARISE TANK TOP WHITE

Style #: 5000005179 Sizes: XS - L Wholesale: €33.00 M.S.R.P.: €90.00

Material Composition: 98% Cotton, 2% Elastane

Description: Fitted tank with scoop neck and narrow shoulder straps. Made from a premium European midweight rib with smooth, dry hand feel. Features dollar sign embroidery and

Ksubi branding

### PLAYBACK KARMA

Style #: 5000004497 Sizes: 23 - 32 Wholesale: €85.00 M.S.R.P.: €230.00

Material Composition: 100% Cotton

Description: Relaxed straight leg with high waist and classic Ksubi five pocket detailing. Made from a 100% cotton in a light

vintage stonewash.































PLAYBACK SKREAM TRASHED

Style #: 5000005097 Sizes: 23 - 32 Wholesale: €100.00 M.S.R.P.: €270.00

Material Composition: 100% Cotton

Description: Relaxed straight leg with high waist and classic Ksubi five pocket detailing. Made from a 100% cotton stonewash with a vintage tint and rips and repairs for a love worn look.



Style #: 5000004667 Sizes: 23 - 32 Wholesale: €80.00 M.S.R.P.: €215.00

Material Composition: 65% Lyocell, 23% Polyester, 10%

Viscose, 2% Lycra

Description: Super skinny fit, high rise and crop length with classic Ksubi five pocket detailing. Made from a premium stretch denim, part of our Ksubi Skins range which feels like a second skin in an authentic vintage washed blue with subtle distresssing. Finished with our signature Ksubi branding.