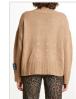

## **OVERSIZED KNIT BROWN SUGAR**

Style #: 5000007096 Sizes: XS - L Wholesale: €130.00 M.S.R.P.: €350.00

Material Composition: 50% Acrylic, 30% Nylon, 20% Wool Description: Oversized fit knit with wide turtle neck, wide sleeves and side seam splits at hem. From a premium wool blend yarn with soft hand feel. It features cross dollar embroidery, large back cross embroidery, Ksubi sleeve tag and T-box embroidery. SAMPLE NOTE: Cross dollar will be moved to the wearers left hand side

## **OVERSIZED KNIT LILAC**

Style #: 5000007097 Sizes: XS - L Wholesale: €130.00 M.S.R.P.: €350.00

Material Composition: 50% Acrylic, 30% Nylon, 20% Wool Description: Oversized fit knit with wide turtle neck, wide sleeves and side seam splits at hem. From a premium wool blend yarn with soft hand feel. It features cross dollar embroidery, large back cross embroidery, Ksubi sleeve tag and T-box embroidery. SAMPLE NOTE: Cross dollar will be moved