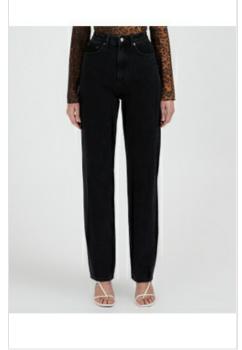

**UNDONE PLAYBACK NAVANA** 

Style #: 5000006783 Sizes: 23 - 32 Wholesale: €104.00 M.S.R.P.: €280.00

Material Composition: 100% Cotton

Description: Relaxed straight leg with high waist and classic five pocket detailing. Made from a premium rigid denim in dusted black with stone wash. Features light grinding, Ksubi T-box print and back cross embroidery. SAMPLE NOTE: Turn down fly will

sit more flat

Page: 19 of 39 Womens Pre-Spring 22 POWERED BY: NUORDER

HI FI MINI SS TEE JET BLACK

Style #: 5000006988 Sizes: XS - L Wholesale: €37.00 M.S.R.P.: €100.00

Material Composition: 100% Cotton

Description: Shrunken t-shirt fit with crew neck and cap sleeves. Made in a premium heavy-weight cotton jersey with aged wash and dry hand feel. It features water-based front print and Ksubi T-box print.