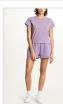

## **OVERSIZED KNIT LILAC**

Style #: 5000007097 Sizes: XS - L Wholesale: €130.00 M.S.R.P.: €350.00

Material Composition: 50% Acrylic, 30% Nylon, 20% Wool Description: Oversized fit knit with wide turtle neck, wide sleeves and side seam splits at hem. From a premium wool blend yarn with soft hand feel. It features cross dollar embroidery, large back cross embroidery, Ksubi sleeve tag and T-box embroidery. SAMPLE NOTE: Cross dollar will be moved

to the wearers left hand side