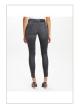

Ksubi hardware, T-box and back cross embroidery.

**LUNA LEGGING MOONLIGHT** 

Style #: 5000006537 Sizes: 23 - 32 Wholesale: €78.00 M.S.R.P.: €210.00

Material Composition: 82% Cotton, 16% Polyester, 2%

Elastane

Description: High-rise and full length super skinny legging with slimming seam detailing and invisible zippers at hem. Made from a premium European power stretch denim in dark indigo. It features Ksubi T-box and back cross embroidery.