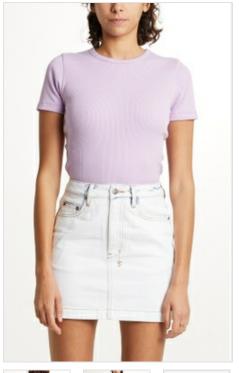

Page: 14 of 39 Womens Pre-Spring 22

Style #: 5000006781 Sizes: 23 - 32 Wholesale: €74.00 M.S.R.P.: €200.00

Material Composition: 100% Cotton

Description: Super high waisted fitted pencil silhouette, mini length. Made from a premium rigid denim in washed out indigo. Features light grinding, Ksubi T-box print and back cross embroidery.