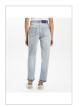

Style #: 5000006891 Sizes: 23 - 32 Wholesale: €96.00 M.S.R.P.: €260.00

Material Composition: 100% Cotton

Description: Relaxed straight leg jean with mid rise and classic five pocket detailing. Made from a premium European rigid denim in mid-blue wash with stone wash and light contrast wear. Features Ksubi T-box print and back cross embroidery.

#### POINTER BLUEBELL

Style #: 5000006885 Sizes: 23 - 32 Wholesale: €83.00 M.S.R.P.: €225.00

Material Composition: 100% Cotton

Description: High wasted relaxed leg which tapers at hem with classic five pocket styling. Made from a premium European rigid denim in mid-blue wash with stone wash and light contrast wear. Features Ksubi T-box print and back cross embroidery.