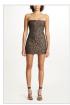

Style #: 5000006275 Sizes: XS-L Wholesale: €111.00 M.S.R.P.: €300.00

Material Composition: 74% Polyester, 25% Cotton, 1%

Description: Body skim fitted, strapless dress with internal side seam boning for support, falls to mini length, concealed back zip closure. Made from a premium jacquard quality in leopard print. It features Ksubi T-box embroidery.

THREE AM TOP LEOPARD

Style #: 5000006276 Sizes: XS-L Wholesale: €78.00 M.S.R.P.: €210.00

Material Composition: 74% Polyester, 25% Cotton, 1%

Elastane

Description: Body skim fitted, strapless top with internal side seam boning for support and concealed back zip closure. Made from a premium jacquard quality in leopard print. It features Ksubi T-box embroidery.