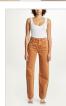

Style #: 5000006891 Sizes: 23 - 32 Wholesale: €96.00 M.S.R.P.: €260.00

Material Composition: 100% Cotton

Description: Relaxed straight leg jean with mid rise and classic five pocket detailing. Made from a premium European rigid denim in mid-blue wash with stone wash and light contrast wear. Features Ksubi T-box print and back cross embroidery.