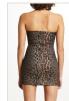

Style #: 5000006275 Sizes: XS-L Wholesale: €111.00 M.S.R.P.: €300.00

Material Composition: 74% Polyester, 25% Cotton, 1%

Description: Body skim fitted, strapless dress with internal side seam boning for support, falls to mini length, concealed back zip closure. Made from a premium jacquard quality in leopard print. It features Ksubi T-box embroidery.

THREE AM TOP LEOPARD

Style #: 5000006276 Sizes: XS-L Wholesale: €78.00 M.S.R.P.: €210.00

Material Composition: 74% Polyester, 25% Cotton, 1%

Elastane

Description: Body skim fitted, strapless top with internal side seam boning for support and concealed back zip closure. Made from a premium jacquard quality in leopard print. It features Ksubi T-box embroidery.