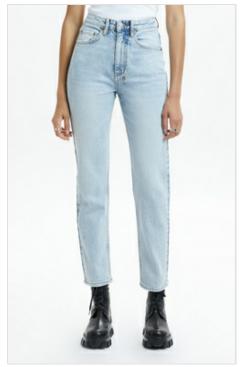

Style #: 5000006910 Sizes: 23 - 32 Wholesale: €74.00 M.S.R.P.: €200.00

Material Composition: 100% Cotton

Description: High waisted fitted short and thigh grazing cut-off hem. Made from a premium European rigid denim in white. It features copper hardware, Ksubi T-box print and back cross embroidery.

NINE O SUGAR RUSH

Style #: 5000006911 Sizes: 23 - 32 Wholesale: €83.00 M.S.R.P.: €225.00

Material Composition: 100% Cotton

Description: Slim cigarette fit, high rise and crop length with classic five pocket detailing. Made from a premium European rigid denim in white. It features copper hardware, Ksubi T-box print and back cross embroidery.