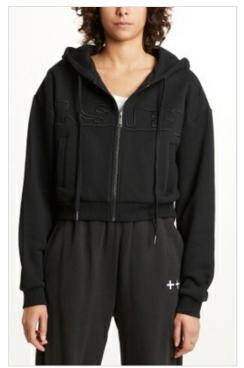

Ksubi T-box print and back cross embroidery.

UNITY ZIP UP HOODIE JET BLACK

Style #: 5000007087 Sizes: XS - L Wholesale: €78.00 M.S.R.P.: €210.00

Material Composition: 100% Cotton

Description: Relaxed fit hoodie with front zip closure, cropped length, drawstring through hood and front welt pockets. Made in a premium brushed back cotton fleece with ultra soft hand feel. It features 3D embroidery across the front and Ksubi T-box print.