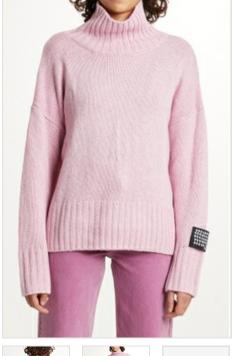

## **OVERSIZED KNIT LILAC**

Style #: 5000007097 Sizes: XS - L Wholesale: €130.00 M.S.R.P.: €350.00

Material Composition: 50% Acrylic, 30% Nylon, 20% Wool Description: Oversized fit knit with wide turtle neck, wide sleeves and side seam splits at hem. From a premium wool blend yarn with soft hand feel. It features cross dollar embroidery, large back cross embroidery, Ksubi sleeve tag and T-box embroidery. SAMPLE NOTE: Cross dollar will be moved