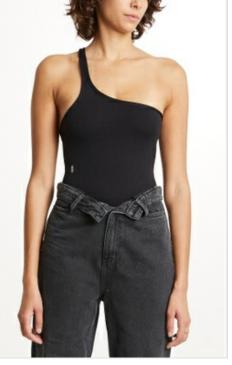

Style #: 5000007109 Sizes: XS - L Wholesale: €52.00 M.S.R.P.: €140.00

Material Composition: 95% PA, 5% Elastane

Description: Body hugging fitted bodysuit with scoop neck and wide straps. Made from a premium European mid-weight rib with soft hand feel and excellent return. It features Sign of the times embroidery and Ksubi T-box embroidery.