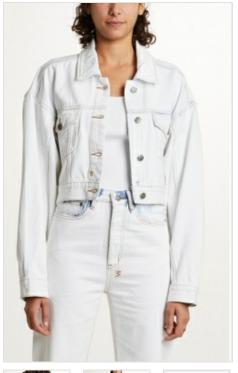

Style #: 5000006779 Sizes: XS - L Wholesale: €104.00 M.S.R.P.: €280.00

Material Composition: 100% Cotton

Description: Oversized trucker with classic denim detailing and cropped length. Made from a premium rigid denim in bleached indigo wash. It features light grinding, hardware and T-box print.