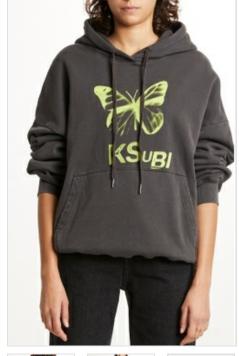

and back cross embroidery.

**BUTTERFLY OH G HOODIE CHARCOAL** 

Style #: 5000006991 Sizes: XS - L Wholesale: €78.00 M.S.R.P.: €210.00

Material Composition: 100% Cotton

Description: Boyfriend hoodie look, oversized fit with dropped shoulder and long sleeve. It has drawcords with metal cord ends, front pouch pocket and signature rats tail. Made in a premium loopback cotton fleece with aged wash. It features digital front

print and Ksubi T-box print.