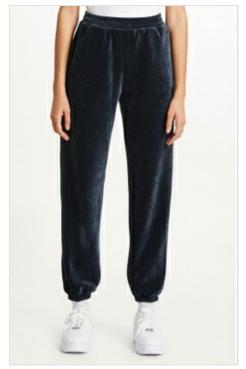

and back cross embroidery.

Style #: 5000006994 Sizes: XS - L Wholesale: €78.00 M.S.R.P.: €210.00

Material Composition: 94% Polyester, 6% Spandex
Description: Relaxed fit hoodie with front zip closure, cropped
length, drawstring through hood and front welt pockets. Made in a
premium velour with plush hand feel. It features front art

embroidery and Ksubi T-box embroidery.

Style #: 5000006995 Sizes: XS - L Wholesale: €70.00 M.S.R.P.: €190.00

cross embroidery.

Material Composition: 94% Polyester, 6% Spandex
Description: Relaxed fit, mid rise with elasticated waistband
and leg hem. Made in a premium velour with plush hand feel. It
features front leg embroidery, Ksubi T-box embroidery and back