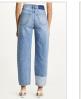

Style #: 5000006891 Sizes: 23 - 32 Wholesale: €96.00 M.S.R.P.: €260.00

Material Composition: 100% Cotton

Description: Relaxed straight leg jean with mid rise and classic five pocket detailing. Made from a premium European rigid denim in mid-blue wash with stone wash and light contrast wear. Features Ksubi T-box print and back cross embroidery.

#### POINTER BLUEBELL

Style #: 5000006885 Sizes: 23 - 32 Wholesale: €83.00 M.S.R.P.: €225.00

Material Composition: 100% Cotton

Description: High wasted relaxed leg which tapers at hem with classic five pocket styling. Made from a premium European rigid denim in mid-blue wash with stone wash and light contrast wear. Features Ksubi T-box print and back cross embroidery.