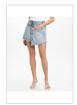

## **ROLLIN OUT SHORT MUSE**

Style #: 5000006776 Sizes: 23 - 32 Wholesale: €74.00 M.S.R.P.: €200.00

Material Composition: 100% Cotton

Description: Mid rise, relaxed, thigh grazing shorts with rolled hem. Made from a premium rigid denim in a washed out blue with heavy stone wash. Features light grinding, Ksubi T-box print and back cross embroidery. SAMPLE NOTE: Shorts will only be

rolled on the side seam not on the inseam

**BROOKLYN JEAN MUSE SPLIT** 

Style #: 5000006777 Sizes: 23 - 32 Wholesale: €96.00 M.S.R.P.: €260.00

Material Composition: 100% Cotton

Description: Relaxed straight leg jean with mid rise and classic five pocket detailing. Made from a premium rigid denim in a washed out blue with heavy stone wash. Features side hem split, light grinding, Ksubi T-box print and back cross embroidery.