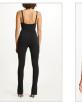

Material Composition: 87% Polyester, 13% Elastane

Description: Body hugging fitted catsuit. It features scoop neck, adjustable shoulder straps and slight flare at hem with side split. Made a premium European stretchy Ponte with textured surface and ultra soft hand feel. Detailing T-box charm in mattee silver and Ksubi T-box print.