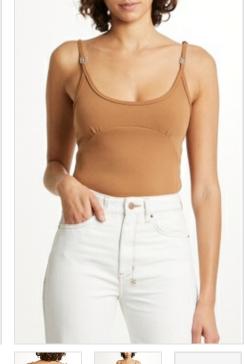

Material Composition: 87% Polyester, 13% Elastane

Description: Body hugging fitted catsuit. It features scoop neck, adjustable shoulder straps and slight flare at hem with side split. Made a premium European stretchy Ponte with textured surface and ultra soft hand feel. Detailing T-box charm in mattee silver and Ksubi T-box print.