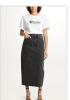

MOTION MIDI SKIRT MERCI

Style #: 5000006884 Sizes: 23 - 32 Wholesale: €104.00 M.S.R.P.: €280.00

Material Composition: 100% Cotton

Description: Mid-rise skirt with classic five pocket styling, exaggerated back split and midi length. Made from a premium European rigid denim in light blue with stone wash. It features

Ksubi T-box print and back cross embroidery.