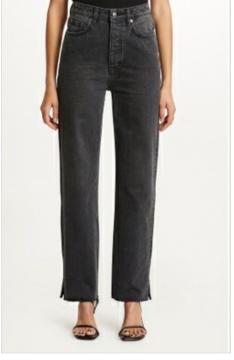

Style #: 5000006891 Sizes: 23 - 32 Wholesale: €96.00 M.S.R.P.: €260.00

Material Composition: 100% Cotton

Description: Relaxed straight leg jean with mid rise and classic five pocket detailing. Made from a premium European rigid denim in mid-blue wash with stone wash and light contrast wear. Features Ksubi T-box print and back cross embroidery.

### PLAYBACK VIOLET

Style #: 5000006889 Sizes: 23 - 32 Wholesale: €96.00 M.S.R.P.: €260.00

Material Composition: 80% Cotton, 20% Recycled Cotton
Description: Relaxed straight leg with high waist and classic
five pocket detailing. Made in premium European rigid denim in
overdyed colour with heavy stone wash. Features light grinding,
Ksubi T-box print and back cross embroidery.