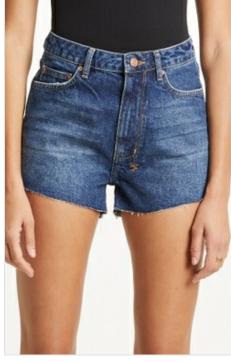

NINE O SUGAR RUSH

Style #: 5000006911 Sizes: 23 - 32 Wholesale: €83.00 M.S.R.P.: €225.00

Material Composition: 100% Cotton

Description: Slim cigarette fit, high rise and crop length with classic five pocket detailing. Made from a premium European rigid denim in white. It features copper hardware, Ksubi T-box print and back cross embroidery.