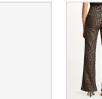

Style #: 5000007006

THREE AM PANT LEOPARD

Sizes: 23 - 32 Wholesale: €104.00 M.S.R.P.: €280.00

Material Composition: 74% Polyester, 25% Cotton, 1%

Elastane

Description: Slight boot leg, with high waist and concealed zip closure at the back. Made from a premium jacquard quality in leopard print. It features Ksubi T-box embroidery.