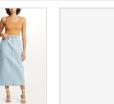

MOTION MIDI SKIRT MERCI

Style #: 5000006884 Sizes: 23 - 32 Wholesale: €104.00 M.S.R.P.: €280.00

Material Composition: 100% Cotton

Description: Mid-rise skirt with classic five pocket styling, exaggerated back split and midi length. Made from a premium European rigid denim in light blue with stone wash. It features

Ksubi T-box print and back cross embroidery.