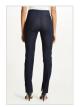

Ksubi hardware, T-box and back cross embroidery.

**LUNA LEGGING MOONLIGHT** 

Style #: 5000006537 Sizes: 23 - 32 Wholesale: €78.00 M.S.R.P.: €210.00

Material Composition: 82% Cotton, 16% Polyester, 2%

Elastane

Description: High-rise and full length super skinny legging with slimming seam detailing and invisible zippers at hem. Made from a premium European power stretch denim in dark indigo. It features Ksubi T-box and back cross embroidery.