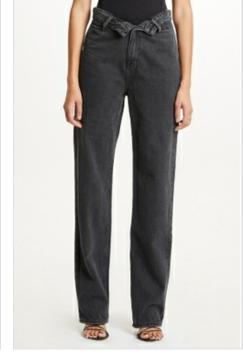

#### MOTION MIDI SKIRT PHANTOM

Style #: 5000006784 Sizes: 23 - 32 Wholesale: €104.00 M.S.R.P.: €280.00

Material Composition: 100% Cotton

Description: Mid-rise skirt with classic five pocket styling, exaggerated back split and midi length. Made from a premium rigid denim in dusted black with stone wash. Features flattering front and back panel lines, light grinding, Ksubi T-box print and back cross embroidery.

Style #: 5000006788 Sizes: 23 - 32 Wholesale: €74.00 M.S.R.P.: €200.00

Material Composition: 100% Cotton

Description: Mid rise waist, high thigh grazing length with raw cut hem. Made from a premium rigid denim in dusted black with stone wash. Features light grinding, Ksubi T-box print and back cross embroidery.