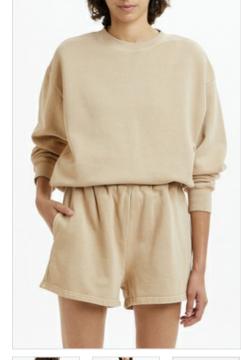

## **OVERSIZED KNIT LILAC**

Style #: 5000007097 Sizes: XS - L Wholesale: €130.00 M.S.R.P.: €350.00

Material Composition: 50% Acrylic, 30% Nylon, 20% Wool Description: Oversized fit knit with wide turtle neck, wide sleeves and side seam splits at hem. From a premium wool blend yarn with soft hand feel. It features cross dollar embroidery, large back cross embroidery, Ksubi sleeve tag and T-box embroidery. SAMPLE NOTE: Cross dollar will be moved

to the wearers left hand side