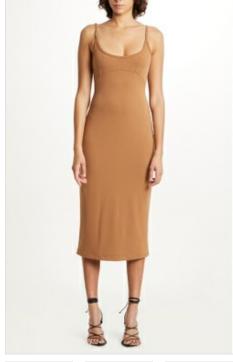

**HURLEY DRESS LATTE** 

Style #: 5000007073 Sizes: XS - L Wholesale: €104.00 M.S.R.P.: €280.00

Material Composition: 87% Polyester, 13% Elastane
Description: Body skimming midi dress. It features scoop neck,
adjustable shoulder straps and back split. Made a premium
European stretchy Ponte with textured surface and ultra soft hand
feel. Detailing T-box charm in matte silver and Ksubi T-box print.