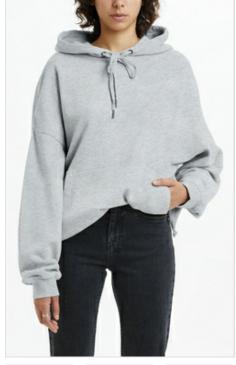

### DROP 1

HI FI FUTURE JACKET LATTE

Style #: 5000006852 Sizes: XS - L Wholesale: €259.00 M.S.R.P.: €700.00

Material Composition: Main Body: 60% Wool, 40% Polyester.
Sleeve: 100% Real Leather. Lining: 100% Polyester
Description: Relax fitted bomber jacket with fully lined interior.

The body is made from a premium wool blend with contrast leather sleeves. It features front and sleeve embroidery, and

Ksubi T-box embroidery

Style #: 5000007075 Sizes: XS - L Wholesale: €104.00 M.S.R.P.: €280.00