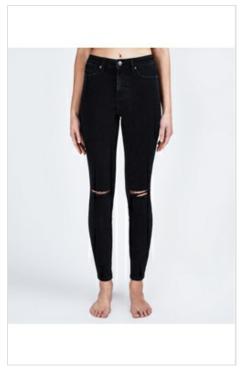

Style #: 5000006912 Sizes: 23 - 32 Wholesale: €104.00 M.S.R.P.: €280.00

Material Composition: 100% Cotton

Description: Relaxed straight leg jean with mid rise and classic five pocket detailing. Made from a premium European rigid denim in mid-blue with stone wash. It features reversed panel detail, Ksubi T-box print and back cross embroidery. SAMPLE NOTE: Thigh rip and knee panel will be 2cm higher