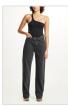

Style #: 5000006891 Sizes: 23 - 32 Wholesale: €96.00 M.S.R.P.: €260.00

Material Composition: 100% Cotton

Description: Relaxed straight leg jean with mid rise and classic five pocket detailing. Made from a premium European rigid denim in mid-blue wash with stone wash and light contrast wear. Features Ksubi T-box print and back cross embroidery.