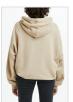

Style #: 5000007110 Sizes: XS - L Wholesale: €78.00 M.S.R.P.: €210.00

Material Composition: 100% Cotton

Description: Boyfriend hoodie look, oversized fit with dropped shoulder and long sleeve. It has drawcords with metal cord ends, front pouch pocket and signature rats tail. Made in a premium loopback cotton fleece with aged wash. It features front and back plastisol print and Ksubi T-box print.