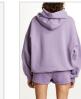

## **OVERSIZED KNIT LILAC**

Style #: 5000007097 Sizes: XS - L Wholesale: €130.00 M.S.R.P.: €350.00

Material Composition: 50% Acrylic, 30% Nylon, 20% Wool Description: Oversized fit knit with wide turtle neck, wide sleeves and side seam splits at hem. From a premium wool blend yarn with soft hand feel. It features cross dollar embroidery, large back cross embroidery, Ksubi sleeve tag and T-box embroidery. SAMPLE NOTE: Cross dollar will be moved

to the wearers left hand side