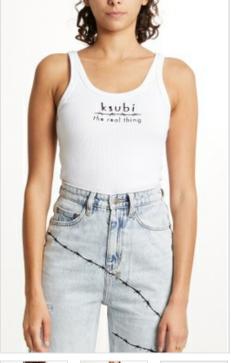

### ARISE TANK REAL THING

Style #: 5000007107 Sizes: XS - L Wholesale: €37.00 M.S.R.P.: €100.00

Material Composition: 98% Cotton, 2% Elastane
Description: Shrunken fit t-shirt with crew neck and cap
sleeves. Made from a premium European midweight rib with
smooth, dry hand feel. Features front art embroidery, cross
dollar embroidery and Ksubi T-box print.