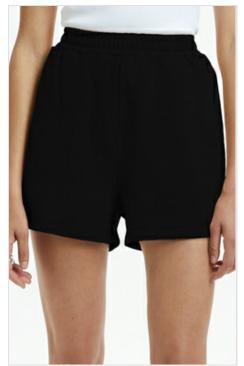

#### **3 X 4 TRAK SHORT ARCTIC**

Style #: 5000007055 Sizes: XS - L Wholesale: €61.00 M.S.R.P.: €165.00

Material Composition: 100% Cotton

Description: Relaxed fit short, mid rise with elasticated wasitband and inside adjustable drawcord. Made in a premium 100% loopback cotton fleece with aged wash. Featuring cross dollar embroidery in tonal colour and Ksubi branding.