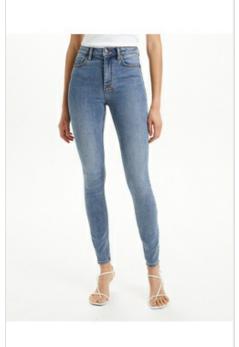

iption: Fitted tank with scoop neck and narrow shoulder straps. Made from a premium European midweight rib with smooth, dry hand feel. Features dollar sign embroidery and

Ksubi branding

### ARISE TANK TOP WHITE

Style #: 5000005179 Sizes: XS - L Wholesale: €33.00 M.S.R.P.: €90.00

Material Composition: 98% Cotton, 2% Elastane

Description: Fitted tank with scoop neck and narrow shoulder straps. Made from a premium European midweight rib with smooth, dry hand feel. Features dollar sign embroidery and

Ksubi branding

### PLAYBACK KARMA

Style #: 5000004497 Sizes: 23 - 32 Wholesale: €85.00 M.S.R.P.: €230.00

Material Composition: 100% Cotton

Description: Relaxed straight leg with high waist and classic Ksubi five pocket detailing. Made from a 100% cotton in a light

vintage stonewash.































PLAYBACK SKREAM TRASHED

Style #: 5000005097 Sizes: 23 - 32 Wholesale: €100.00 M.S.R.P.: €270.00

Material Composition: 100% Cotton

Description: Relaxed straight leg with high waist and classic Ksubi five pocket detailing. Made from a 100% cotton stonewash with a vintage tint and rips and repairs for a love worn look.



Style #: 5000004667 Sizes: 23 - 32 Wholesale: €80.00 M.S.R.P.: €215.00

Material Composition: 65% Lyocell, 23% Polyester, 10%

Viscose, 2% Lycra

Description: Super skinny fit, high rise and crop length with classic Ksubi five pocket detailing. Made from a premium stretch denim, part of our Ksubi Skins range which feels like a second skin in an authentic vintage washed blue with subtle distresssing. Finished with our signature Ksubi branding.