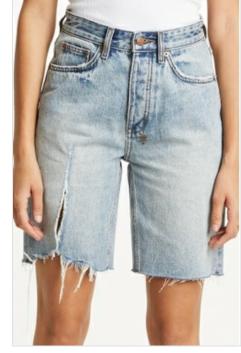

Style #: 5000006910 Sizes: 23 - 32 Wholesale: €74.00 M.S.R.P.: €200.00

Material Composition: 100% Cotton

Description: High waisted fitted short and thigh grazing cut-off hem. Made from a premium European rigid denim in white. It features copper hardware, Ksubi T-box print and back cross embroidery.