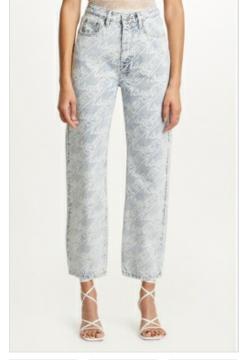

Style #: 5000006910 Sizes: 23 - 32 Wholesale: €74.00 M.S.R.P.: €200.00

Material Composition: 100% Cotton

Description: High waisted fitted short and thigh grazing cut-off hem. Made from a premium European rigid denim in white. It features copper hardware, Ksubi T-box print and back cross embroidery.

NINE O SUGAR RUSH

Style #: 5000006911 Sizes: 23 - 32 Wholesale: €83.00 M.S.R.P.: €225.00

Material Composition: 100% Cotton

Description: Slim cigarette fit, high rise and crop length with classic five pocket detailing. Made from a premium European rigid denim in white. It features copper hardware, Ksubi T-box print and back cross embroidery.