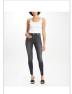

Ksubi hardware, T-box and back cross embroidery.

**LUNA LEGGING MOONLIGHT** 

Style #: 5000006537 Sizes: 23 - 32 Wholesale: €78.00 M.S.R.P.: €210.00

Material Composition: 82% Cotton, 16% Polyester, 2%

Elastane

Description: High-rise and full length super skinny legging with slimming seam detailing and invisible zippers at hem. Made from a premium European power stretch denim in dark indigo. It features Ksubi T-box and back cross embroidery.