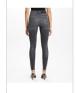

Ksubi hardware, T-box and back cross embroidery.

**LUNA LEGGING MOONLIGHT** 

Style #: 5000006537 Sizes: 23 - 32 Wholesale: €78.00 M.S.R.P.: €210.00

Material Composition: 82% Cotton, 16% Polyester, 2%

Elastane

Description: High-rise and full length super skinny legging with slimming seam detailing and invisible zippers at hem. Made from a premium European power stretch denim in dark indigo. It features Ksubi T-box and back cross embroidery.