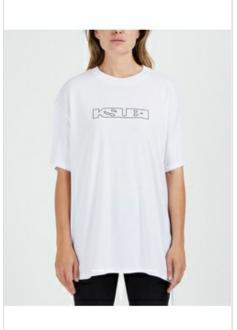

Page: 2 of 39 Womens Pre-Spring 22

HI FI OH G SS TEE WHITE

Style #: 5000006987 Sizes: XS - L Wholesale: €37.00 M.S.R.P.: €100.00

Material Composition: 100% Cotton

Description: Boyfriend t-shirt fit with crew neck, dropped shoulder, short sleeve and rat tail detail. Made from a premium heavy-weight cotton jersey with aged wash and dry hand feel. It features water-based front print and Ksubi t-box print.