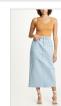

MOTION MIDI SKIRT MERCI

Style #: 5000006884 Sizes: 23 - 32 Wholesale: €104.00 M.S.R.P.: €280.00

Material Composition: 100% Cotton

Description: Mid-rise skirt with classic five pocket styling, exaggerated back split and midi length. Made from a premium European rigid denim in light blue with stone wash. It features

Ksubi T-box print and back cross embroidery.