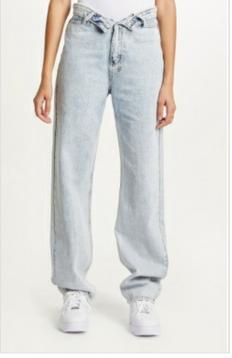

Style #: 5000006910 Sizes: 23 - 32 Wholesale: €74.00 M.S.R.P.: €200.00

Material Composition: 100% Cotton

Description: High waisted fitted short and thigh grazing cut-off hem. Made from a premium European rigid denim in white. It features copper hardware, Ksubi T-box print and back cross embroidery.

NINE O SUGAR RUSH

Style #: 5000006911 Sizes: 23 - 32 Wholesale: €83.00 M.S.R.P.: €225.00

Material Composition: 100% Cotton

Description: Slim cigarette fit, high rise and crop length with classic five pocket detailing. Made from a premium European rigid denim in white. It features copper hardware, Ksubi T-box print and back cross embroidery.