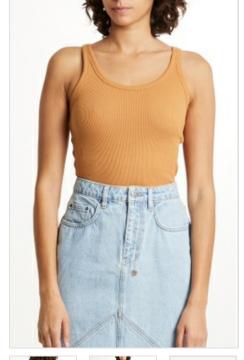

ARISE TANK LATTE

Style #: 5000007112 Sizes: XS - L Wholesale: €33.00 M.S.R.P.: €90.00

Material Composition: 98% Cotton, 2% Elastane Description: Fitted tank with scoop neck and narrow shoulder straps. Made from a premium European midweight rib with smooth, dry hand feel. Features dollar sign embroidery and Ksubi T-box embroidery.

Page: 9 of 39 Womens Pre-Spring 22

ARISE SS TEE LATTE
Style #: 5000007103

Style #: 5000007103 Sizes: XS - L Wholesale: €37.00 M.S.R.P.: €100.00

Ksubi T-box print.

Material Composition: 98% Cotton, 2% Elastane
Description: Shrunken fit t-shirt with crew neck and cap
sleeves. Made from a premium European midweight rib with
smooth, dry hand feel. Features cross dollar embroidery and