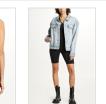

**RACER SHORT MUSE RIPPED** 

Style #: 5000006460 Sizes: 23 - 32 Wholesale: €70.00 M.S.R.P.: €190.00

Material Composition: 100% Cotton

Description: High waisted fitted short and thigh grazing cut-off hem. Made from a premium rigid denim in a washed out blue with heavy stone wash. Features vertical rip with repair stitches,

abrasion and signature Ksubi branding.

RISE N HI SHORT MUSED

Style #: 5000006478 Sizes: 23 - 32 Wholesale: €70.00 M.S.R.P.: €190.00

Material Composition: 100% Cotton

Description: High waisted cut off short with raw hem and side splits. Made from a premium rigid denim in a washed out blue with heavy stone wash. Features subtle grinding and signature