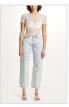

Style #: 5000006891 Sizes: 23 - 32 Wholesale: €96.00 M.S.R.P.: €260.00

Material Composition: 100% Cotton

Description: Relaxed straight leg jean with mid rise and classic five pocket detailing. Made from a premium European rigid denim in mid-blue wash with stone wash and light contrast wear. Features Ksubi T-box print and back cross embroidery.