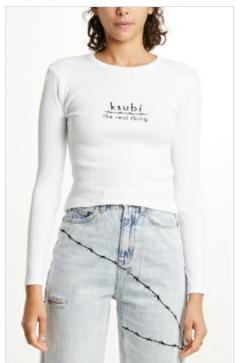

### **REAL THING MINI LS TEE WHITE**

Style #: 5000007100 Sizes: XS - L Wholesale: €44.00 M.S.R.P.: €120.00

Material Composition: 98% Cotton, 2% Elastane

Description: Shrunken t-shirt fit with crew neck and long sleeves. Made from a premium European midweight rib with dry

hand feel. It features front embroidery and Ksubi T-box

embroidery.