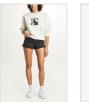

### DROP 1

HI FI FUTURE JACKET LATTE

Style #: 5000006852 Sizes: XS - L Wholesale: €259.00 M.S.R.P.: €700.00

Material Composition: Main Body: 60% Wool, 40% Polyester.
Sleeve: 100% Real Leather. Lining: 100% Polyester
Description: Relax fitted bomber jacket with fully lined interior.

The body is made from a premium wool blend with contrast leather sleeves. It features front and sleeve embroidery, and

Ksubi T-box embroidery

Style #: 5000007075 Sizes: XS - L Wholesale: €104.00 M.S.R.P.: €280.00