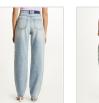

Style #: 5000006891 Sizes: 23 - 32 Wholesale: €96.00 M.S.R.P.: €260.00

Material Composition: 100% Cotton

Description: Relaxed straight leg jean with mid rise and classic five pocket detailing. Made from a premium European rigid denim in mid-blue wash with stone wash and light contrast wear. Features Ksubi T-box print and back cross embroidery.

#### POINTER BLUEBELL

Style #: 5000006885 Sizes: 23 - 32 Wholesale: €83.00 M.S.R.P.: €225.00

Material Composition: 100% Cotton

Description: High wasted relaxed leg which tapers at hem with classic five pocket styling. Made from a premium European rigid denim in mid-blue wash with stone wash and light contrast wear. Features Ksubi T-box print and back cross embroidery.