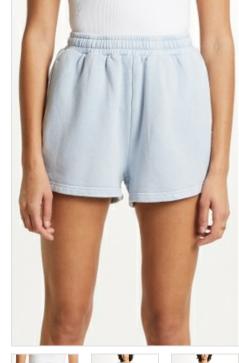

#### **3 X 4 TRAK SHORT ARCTIC**

Style #: 5000007055 Sizes: XS - L Wholesale: €61.00 M.S.R.P.: €165.00

Material Composition: 100% Cotton

Description: Relaxed fit short, mid rise with elasticated wasitband and inside adjustable drawcord. Made in a premium 100% loopback cotton fleece with aged wash. Featuring cross dollar embroidery in tonal colour and Ksubi branding.