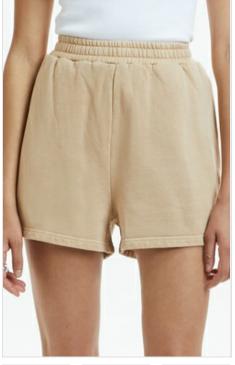

#### **3 X 4 TRAK SHORT ARCTIC**

Style #: 5000007055 Sizes: XS - L Wholesale: €61.00 M.S.R.P.: €165.00

Material Composition: 100% Cotton

Description: Relaxed fit short, mid rise with elasticated wasitband and inside adjustable drawcord. Made in a premium 100% loopback cotton fleece with aged wash. Featuring cross dollar embroidery in tonal colour and Ksubi branding.