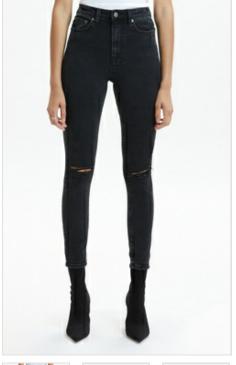

Style #: 5000006912 Sizes: 23 - 32 Wholesale: €104.00 M.S.R.P.: €280.00

Material Composition: 100% Cotton

Description: Relaxed straight leg jean with mid rise and classic five pocket detailing. Made from a premium European rigid denim in mid-blue with stone wash. It features reversed panel detail, Ksubi T-box print and back cross embroidery. SAMPLE NOTE: Thigh rip and knee panel will be 2cm higher