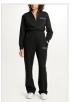

### DROP 1

HI FI FUTURE JACKET LATTE

Style #: 5000006852 Sizes: XS - L Wholesale: €259.00 M.S.R.P.: €700.00

Material Composition: Main Body: 60% Wool, 40% Polyester.
Sleeve: 100% Real Leather. Lining: 100% Polyester
Description: Relax fitted bomber jacket with fully lined interior.

The body is made from a premium wool blend with contrast leather sleeves. It features front and sleeve embroidery, and

Ksubi T-box embroidery

Style #: 5000007075 Sizes: XS - L Wholesale: €104.00 M.S.R.P.: €280.00