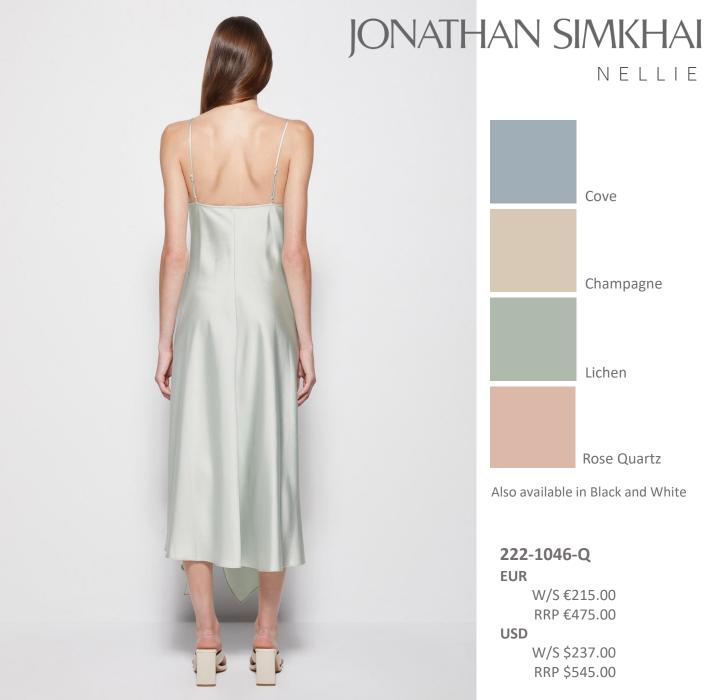

W/S €215.00

Lichen

RRP €475.00

W/S \$237.00 RRP \$545.00

YVONNE

**EUR** 

W/S €188.00 RRP €510.00

USD

Cove

Champagne

Lichen

Rose Quartz

Also available in Black and White