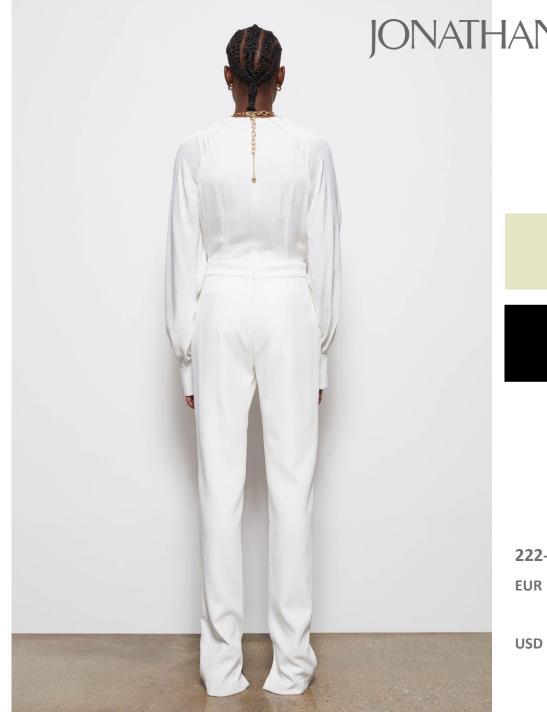

SS22 BRIDAL









MORENA

Rose Quartz

222-1009-C

W/S €275.00

RRP €475.00

W/S \$302.00 RRP \$695.00





LINA

222-1013-U

EUR

W/S €275.00

Daffodil

Ivory

RRP €475.00

USD

W/S \$302.00

RRP \$695.00





LEONI



Rose Quartz



Pisco

#### 222-1067-C

**EUR** 

W/S €255.00

RRP €475.00

USD

W/S \$280.00 RRP \$645.00





INDY

222-1075-T

W/S €215.00

Lichen

RRP €475.00

W/S \$237.00 RRP \$545.00





YVONNE

**EUR** 

W/S €188.00 RRP €510.00

USD

W/S \$207.00 RRP \$475.00





MAXINE



Pisco

222-5019-C

W/S €315.00

RRP €850.00

W/S \$346.00 RRP \$795.00









FINLEY



Cove



Champagne



Lichen



Rose Quartz

Also available in Black and White

### 222-1070-Q

EUR

W/S €275.00

RRP €475.00

USD

W/S \$302.00 RRP \$695.00









CLAUDETTE



**222-2095-K** EUR

W/S €156.00 RRP €420.00

USD

W/S \$172.00 RRP \$395.00





CHRISTABEL

Also available in Black and White

222-1000-K

EUR

W/S €315.00

RRP €850.50

USD

W/S \$346.00

RRP \$795.00