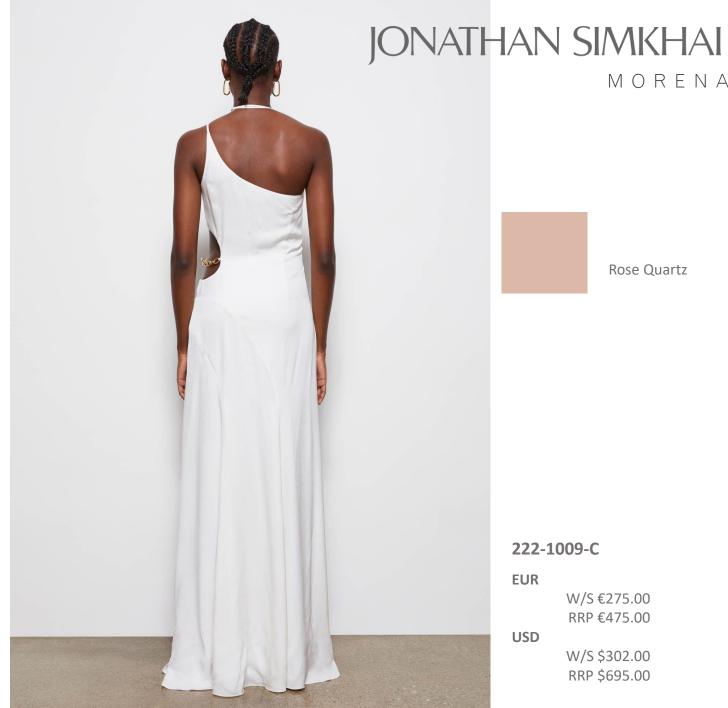

SS22 BRIDAL

MORENA

Rose Quartz

222-1009-C

W/S €275.00

RRP €475.00

W/S \$302.00 RRP \$695.00

LINA