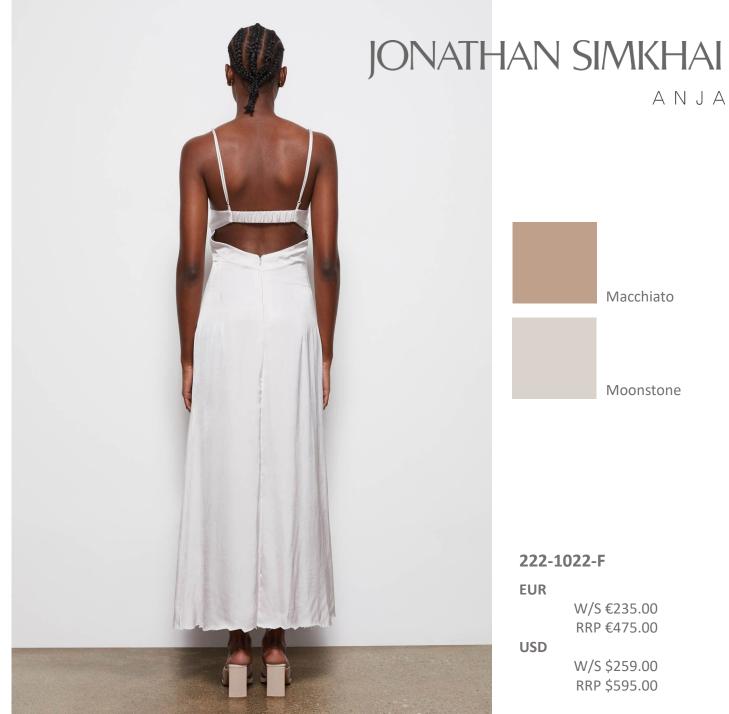

SS22 BRIDAL

MORENA

Rose Quartz

222-1009-C

W/S €275.00

RRP €475.00

W/S \$302.00 RRP \$695.00

LINA