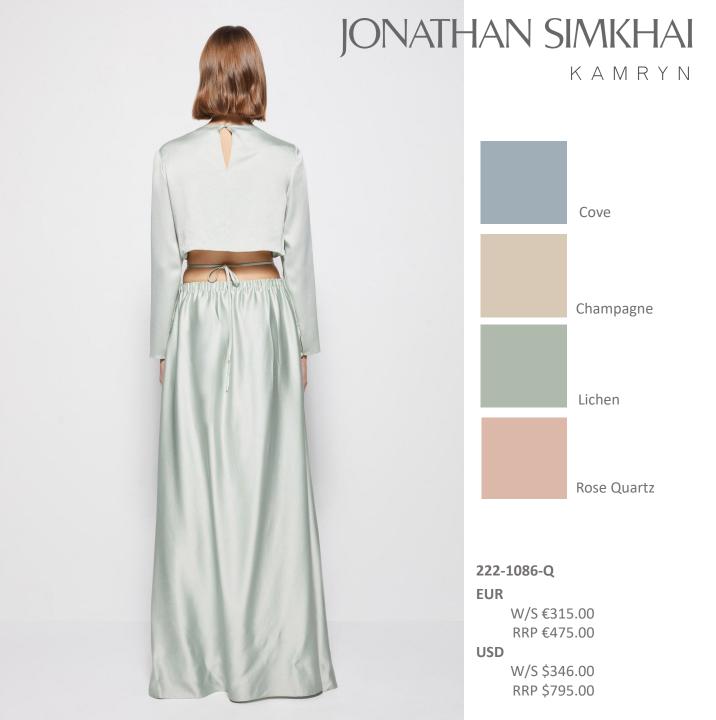

SS22 BRIDAL









MORENA

Rose Quartz

222-1009-C

W/S €275.00

RRP €475.00

W/S \$302.00 RRP \$695.00





LINA

222-1013-U

EUR

W/S €275.00

Daffodil

Ivory

RRP €475.00

USD

W/S \$302.00

RRP \$695.00





LEONI



Rose Quartz



Pisco

#### 222-1067-C

**EUR** 

W/S €255.00

RRP €475.00

USD

W/S \$280.00 RRP \$645.00





INDY

222-1075-T

W/S €215.00

Lichen

RRP €475.00

W/S \$237.00 RRP \$545.00





YVONNE

**EUR** 

W/S €188.00 RRP €510.00

USD

W/S \$207.00 RRP \$475.00





MAXINE



Pisco

222-5019-C

W/S €315.00

RRP €850.00

W/S \$346.00 RRP \$795.00









FINLEY



Cove



Champagne



Lichen



Rose Quartz

Also available in Black and White

### 222-1070-Q

EUR

W/S €275.00

RRP €475.00

USD

W/S \$302.00 RRP \$695.00









CLAUDETTE



**222-2095-K** EUR

W/S €156.00 RRP €420.00

USD

W/S \$172.00 RRP \$395.00





CHRISTABEL

Also available in Black and White

222-1000-K

EUR

W/S €315.00

RRP €850.50

USD

W/S \$346.00

RRP \$795.00