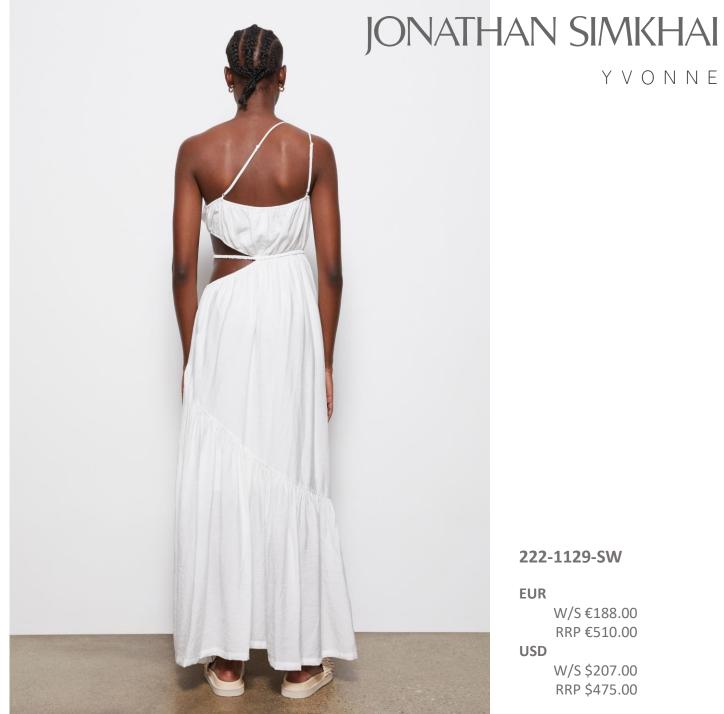

W/S €215.00

Lichen

RRP €475.00

W/S \$237.00 RRP \$545.00

YVONNE

**EUR** 

W/S €188.00 RRP €510.00

USD

W/S \$207.00 RRP \$475.00

MAXINE

Pisco

222-5019-C

W/S €315.00

RRP €850.00

W/S \$346.00 RRP \$795.00

FINLEY