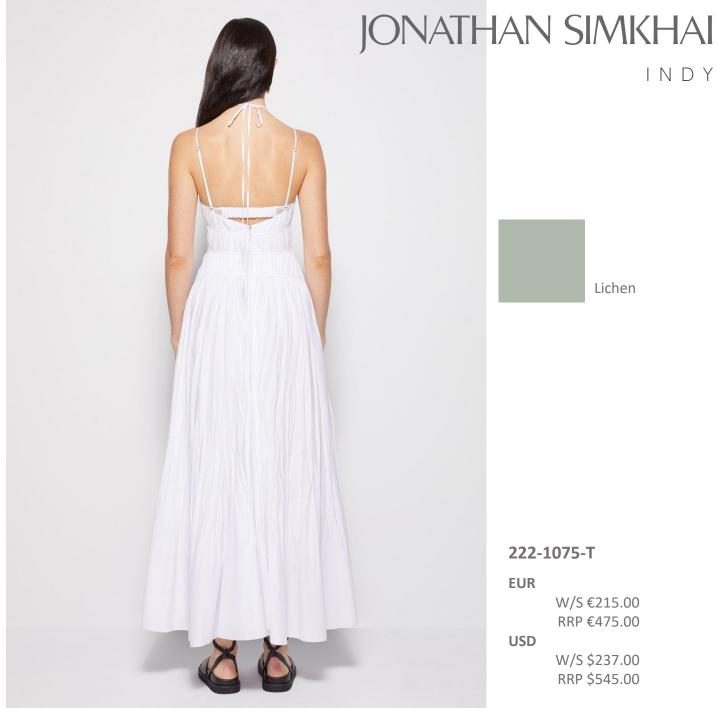

#### 222-1067-C

**EUR** 

W/S €255.00

RRP €475.00

USD

W/S \$280.00 RRP \$645.00

INDY

222-1075-T

W/S €215.00

Lichen

RRP €475.00

W/S \$237.00 RRP \$545.00

YVONNE

**EUR** 

W/S €188.00 RRP €510.00

USD